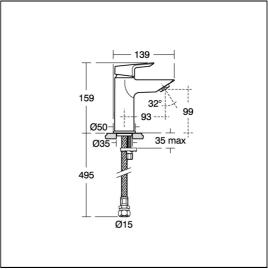

### **ILLUSTRATED PRODUCT DETAILS**

Weights

BC709 1.44 KG

**Materials** 

BC709 Chrome Plated Metal

**Finishes** 

BC709

Chrome finish (AA)

Flow rates

BC709 5 Litres per minute @ 3

bar pressure

Designer

Artefakt Industriekultur

### **Special Notes**

Suitable for balanced supplies. Inlets with flexible hoses and 15mm compression connections. Factory fitted 5 lpm flow regulator. Consideration should be given to safe hot water delivery and the use of an appropriate temperature reduction device such as A5900AA. Unregulated flow rate 4.7 litres per minute at 0.3 bar.