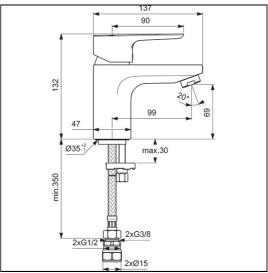

### **Special Notes**

Suitable for balanced supplies. Inlets with flexible tails and connections for 15mm copper tubes. Fitted with a 5 litre per minute outlet flow regulator. Flow straightener also supplied for low pressure installations. Unregulated flow rate 4 litres per minute at 0.1 Bar. When installed in commercial installations a thermostatic blending valve must be used, please see A5900AA (for use with 15mm pipework) or A5901AA (for use with 22mm pipework).