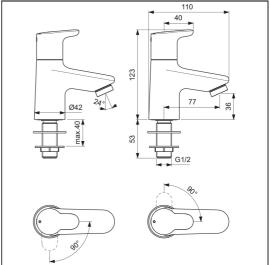

### **ILLUSTRATED PRODUCT DETAILS**

Weights

BC123 1.73 KG

**Materials** 

**BC123** Chrome Plated Brass

**Finishes** 

BC123

Chrome (AA)

Flow rates

BC123 4 Litres per minute @ 3

bar pressure

Designer

Artefakt Industriekultur

### **Special Notes**

Suitable for balanced/unbalanced supplies. Inlets 1/2in BSP male coned for copper. Pillar taps come supplied with brass back nuts. Consideration should be given to safe hot water delivery and the use of an appropriate temperature reduction device. Flow rate without optional inlet limiter fitted is dependent on water pressure