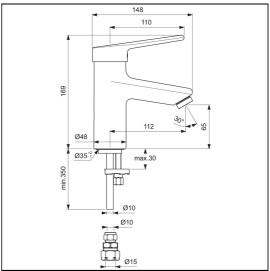

## **ILLUSTRATED PRODUCT DETAILS**

Weights

**BC120** 1.47 KG

Materials

**BC120** Chrome Plated Brass

Finishes

BC120 Chrome (AA)

7.00

BC120 5 Litres per minute @ 3

bar pressure

Designer

Flow rates

Artefakt Industriekultur

### **Special Notes**

Suitable for balanced supplies. Inlets 15mm copper tails. Consideration should be given to safe hot water delivery and the use of an appropriate temperature reduction device. Fitted with a 5 lpm outlet flow regulator.