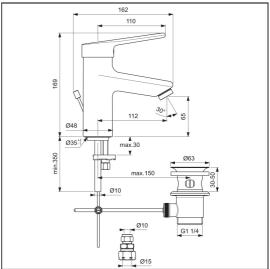

### **ILLUSTRATED PRODUCT DETAILS**

Weights

**BC119** 1.91 KG

Materials

**BC119** Chrome Plated Brass

**Finishes** 

BC119

Chrome (AA)

Flow rates

BC119 5 Litres per minute @ 3

bar pressure

Designer

Artefakt Industriekultur

#### **Special Notes**

Suitable for balanced supplies. Inlets 15mm copper tails. Consideration should be given to safe hot water delivery and the use of an appropriate temperature reduction device. Fitted with a 5 lpm outlet flow regulator.