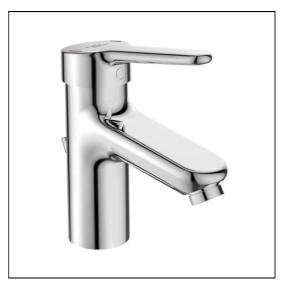

## **ILLUSTRATED**

BC119 Contour 21+ single lever one hole basin mixer with popup waste, copper tails