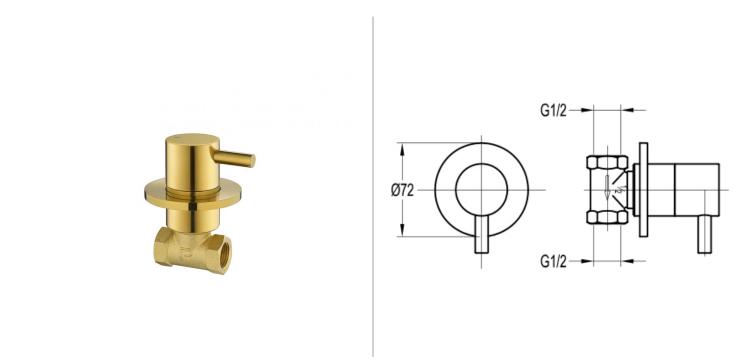

## TECHNICAL DATA SHEET LEVO COLD WALL MOUNTED SHUT OFF VALVE - BRUSHED BRASS

Dimensions are in millimetres except thread sizes which are BSP imperial.