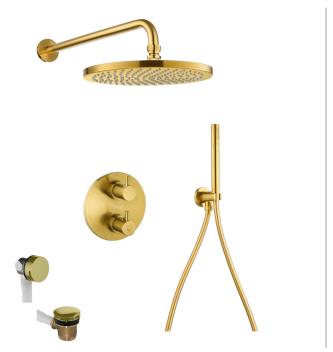

## TECHNICAL DATA SHEET LEVO THERMOSTATIC 3-OUTLET SHOWER VALVE WITH FIXED HEAD, HANDSHOWER KIT AND BATH OVERFLOW FILLER - ROUND

Dimensions are in millimetres except thread sizes which are BSP imperial.