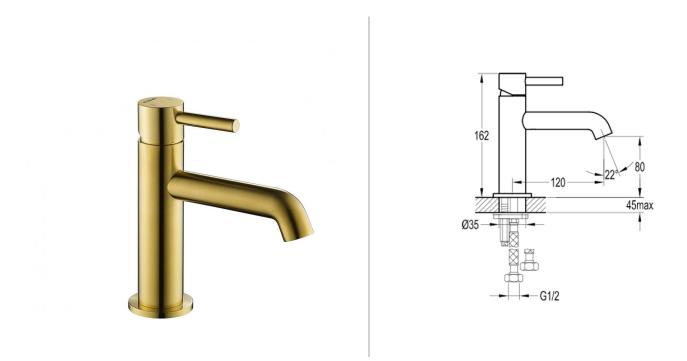

## TECHNICAL DATA SHEET LEVO MONO BASIN MIXER - BRUSHED BRASS

Dimensions are in millimetres except thread sizes which are BSP imperial.