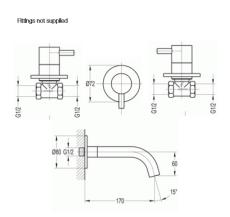

## LEVO 3 HOLE WALL MOUNTED BASIN / BATH MIXER - BRUSHED BRASS

Dimensions are in millimetres except thread sizes which are BSP imperial.