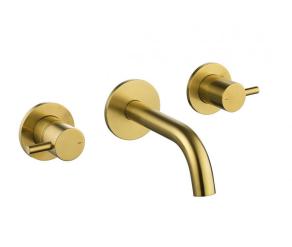

## LEVO 3 HOLE WALL MOUNTED BASIN / BATH MIXER - BRUSHED BRASS

Dimensions are in millimetres except thread sizes which are BSP imperial.