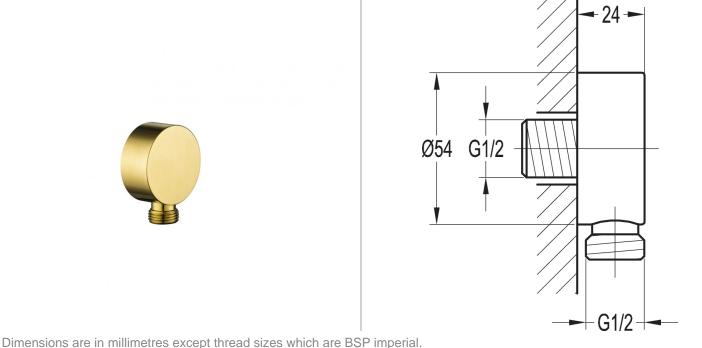

## TECHNICAL DATA SHEET

## **ROUND WALL OUTLET ELBOW - BRUSHED BRASS**



## **Notes**

Our guarantee is subject to the product having been installed, used and maintained in accordance with our instructions. All working parts (such as hinges, ceramic disks, cartridges, seals and cistern fittings), which are subject to normal wear and tear, are covered for 36 months from proof of purchase date. Our guarantee applies to the original purchaser and is non-transferable. Our guarantee is only applicable in the UK and ROI. This does not affect your statutory rights.

We recommend that a pressure reducing valve is fitted in installations where the water supply pressure exceeds 3 bar. Pressure in excess of 3 bar could reduce the working life of this product and invalidate the guarantee.

Information is provided for guidance only and is non-binding. All measurements are