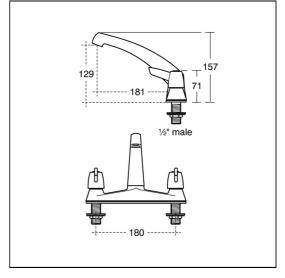

## **ILLUSTRATED**

**B9886** Sandringham sink filler 2 taphole dualflow swivel spout,

lever handles

## **ILLUSTRATED PRODUCT DETAILS**

Weights Finishes

**B9886** 2.74 KG **B9886** Chrome (AA)

Materials

**B9886** Chrome Plated Brass Flow rates

**B9886** 7 Litres per minute @ 3

bar pressure