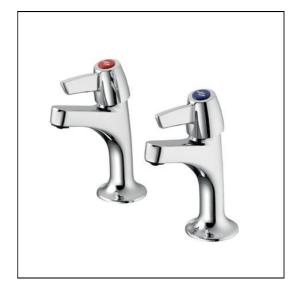

## **ILLUSTRATED**

B9885 Sandringham 21 sink pillar taps high neck, lever handles

## **ILLUSTRATED PRODUCT DETAILS**

Weights

B9885 1.36 KG

**Materials** 

B9885

**Chrome Plated Brass** Flow rates

**Finishes** 

B9885

B9885 6.8 Litres per minute @ 3

Chrome (AA)

bar pressure

### **Special Notes**

Suitable for balanced/unbalanced supplies high or low pressure. Inlets screwed 1/2in BSP male, coned for copper.Pillar taps come supplied with brass back nuts. Consideration should be given to safe hot water delivery and the use of an appropriate temperature reduction device. Unregulated flow rate 7.5 litres per minute at 0.1 bar.