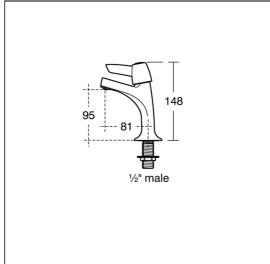

### **Special Notes**

Suitable for balanced/unbalanced supplies high or low pressure. Inlets screwed 1/2in BSP male, coned for copper.Pillar taps come supplied with brass back nuts. Consideration should be given to safe hot water delivery and the use of an appropriate temperature reduction device. Unregulated flow rate 7.5 litres per minute at 0.1 bar.