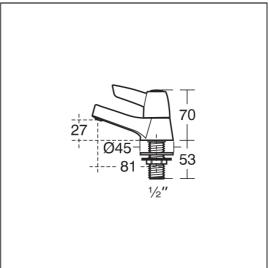

#### **Special Notes**

Suitable for balanced/unbalanced supplies. Inlets screwed 1/2in BSP male, coned for copper. Consideration should be given to safe hot water delivery and the use of an appropriate temperature reduction device see S7435AA. Water saving can be achieved by use of a flow regulators such as L6935NU to deliver maximum of 4 Litres per minute. Unregulated flow rate 8.2 litres per minute at 0.1 bar.