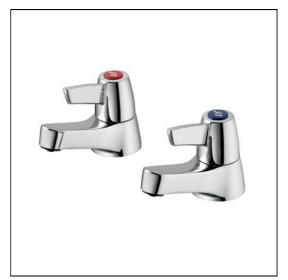

# **ILLUSTRATED**

**B9881** Sandringham 21 washbasin pillar taps, lever handles

### **ILLUSTRATED PRODUCT DETAILS**

Weights

**B9881** 1.10 KG

Materials

**B9881** Chrome Plated Brass

Flow rates

**Finishes** 

B9881