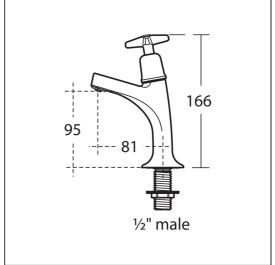

## **ILLUSTRATED PRODUCT DETAILS**

Weights Finishes

**B9879** 1.33 KG **B9879** Chrome (AA)

Materials

**B9879** Chrome Plated Brass Flow rates

**B9879** 11 Litres per minute @ 3

bar pressure

### **Special Notes**

Suitable for balanced/unbalanced supplies. Inlets screwed 1/2in BSP male, coned for copper.Pillar taps come supplied with brass back nuts. Consideration should be given to safe hot water delivery and the use of an appropriate temperature reduction device. Unregulated flow rate 15 litres per minute at 0.1 bar.