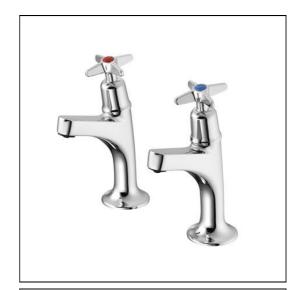

# Sandringham 21 Sink Pillar Taps High Neck, Crosshead Handles

## **ILLUSTRATED**

B9879 Sandringham 21 sink pillar taps high neck, crosshead

handles

## **ILLUSTRATED PRODUCT DETAILS**

Weights Finishes

**B9879** 1.33 KG **B9879** Chrome (AA)

Materials

**B9879** Chrome Plated Brass Flow rates

**B9879** 11 Litres per minute @ 3

bar pressure