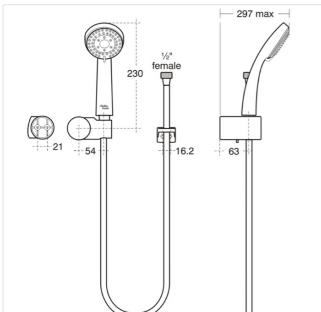

### Illustrated

B9309

Armaglide 2 shower set with 3 function handspray, 1800mm Idealsflex smooth hose & wall mounted holder

**Special Notes** 

Eco flow regulator.

Removable 8 Litres per minute

Flow rate 5.5 Litres per minute @

.....

1 bar.

### Flow rates

8 Litres per minute @ 3 bar

pressure