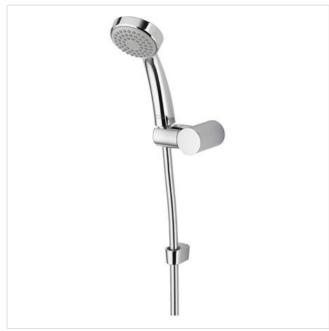

## **Armaglide 2 Shower Set 3 Function**

### Illustrated

B9309

Armaglide 2 shower set with 3 function handspray, 1800mm Idealsflex smooth hose & wall mounted holder

**Special Notes** 

Eco flow regulator.

Removable 8 Litres per minute

Flow rate 5.5 Litres per minute @

.....

1 bar.