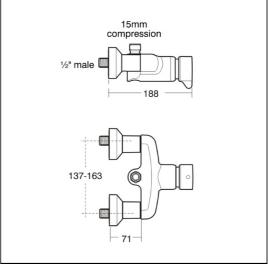

# **ILLUSTRATED**

B8264 Avon 21 self closing push button shower mixing valve

exposed, variable temperature

#### **ILLUSTRATED PRODUCT DETAILS**

Weights Finishes
B8264 3.10 KG B8264

Materials

B8264 Chrome Plated Brass Flow rates

**B8264** 11.5 Litres per minute @

3 bar pressure

Chrome (AA)