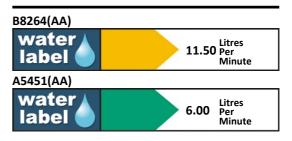

#### **ILLUSTRATED PRODUCT DETAILS**

Weights Finishes
B8264 3.10 KG B8264

Materials

B8264 Chrome Plated Brass Flow rates

**B8264** 11.5 Litres per minute @

3 bar pressure

Chrome (AA)