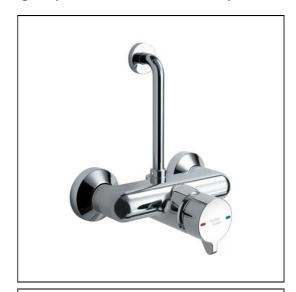

# **ILLUSTRATED**

B8264 Avon 21 self closing push button shower mixing valve

exposed, variable temperature