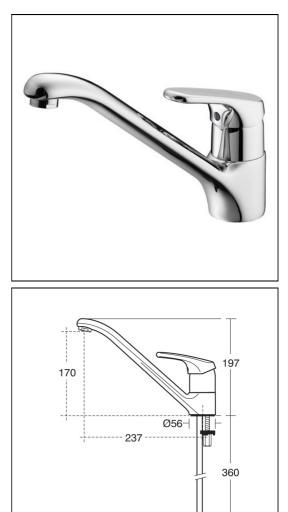

# **ILLUSTRATED**

B4449 Sandringham sink mixer 1 hole, lever operated with single flow swivel spout

#### **Special Notes**

The CLICK cartridge offers water saving by encouraging the user to only lift open the handle before coming against slight resistance. This resistance informs the user that the fitting is delivering only 50% of its maximum flow potential. Lifting the handle beyond the resistance enables the fitting to deliver at maximum level. The cartridge also features a limiting device that can restrict movement of the handle on the hot side, adding a major safety feature. Inlets with 10mm plain copper tails. Flow rate with fitted regulator 5 litres per minute. Unregulated flow rate 5.8 litres per minute at 0.2 bar.