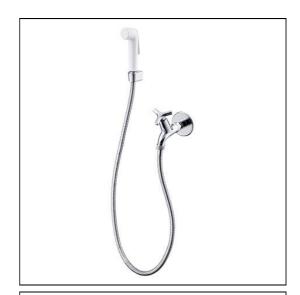

# **ILLUSTRATED**

**B1676** Nimbus 21 bib tap ablution spray with hose and handspray

single

B1685 Nimbus 21 concealed bib tap wall mount, self centralising

installation, single