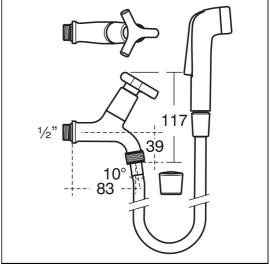

## **ILLUSTRATED PRODUCT DETAILS**

| Materials |                     | Finishes |             |
|-----------|---------------------|----------|-------------|
| B1676     | Chrome Plated Brass | B1676    | Chrome (AA) |
| B1685     | Chrome Plated Brass |          |             |
|           |                     | B1685    | Chrome (AA) |
|           |                     |          |             |

### **Special Notes**

Easy grip handles. Half turn ceramic disc valves for better control. Self centralising feature simplifies upright installation. Bib taps require either concealed or exposed wall mounts. 75 and 100mm extensions are available.