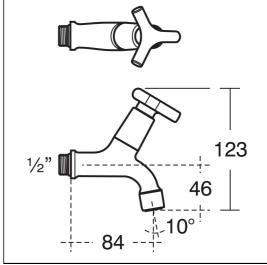

### **ILLUSTRATED PRODUCT DETAILS**

| Materials |                     | Finishes          |         |
|-----------|---------------------|-------------------|---------|
| B1675     | Chrome Plated Brass | <b>B1675</b> Chro | me (AA) |
| B1686     | Chrome Plated Brass |                   |         |
|           |                     | <b>B1686</b> Chro | me (AA) |

### **Special Notes**

Easy grip handles. Half turn ceramic disc valves for better control. Self centralising feature simplifies upright installation. Bib taps require either concealed or exposed wall mounts. 75 and 100mm extensions are available.