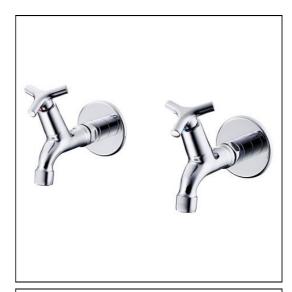

# **ILLUSTRATED**

B1675 Nimbus 21 bib taps 1/2" anti vandal spray outlet pairB1686 Nimbus 21 concealed bib tap wall mountself centralising

installation pair