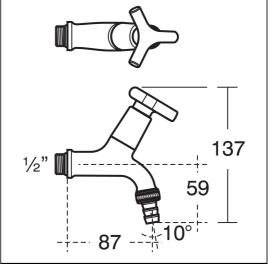

### **ILLUSTRATED PRODUCT DETAILS**

| Materials |                     | Finishes | Finishes |             |  |
|-----------|---------------------|----------|----------|-------------|--|
| B1674     | Chrome Plated Brass | B1674    |          | Chrome (AA) |  |
| B1686     | Chrome Plated Brass |          |          |             |  |
|           |                     | B1686    |          | Chrome (AA) |  |
|           |                     |          |          |             |  |

### **Special Notes**

Easy grip handles. Half turn ceramic disc valves for better control. Self centralising feature simplifies upright installation. Bib taps require either concealed or exposed wall mounts. 75 and 100mm extensions are available.