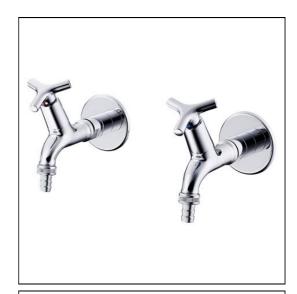

# Nimbus 21 Bib taps 1/2"

# **ILLUSTRATED**

B1674 Nimbus 21 bib taps 1/2" hose untion outlet pair

B1686 Nimbus 21 concealed bib tap wall mountself centralising

installation pair