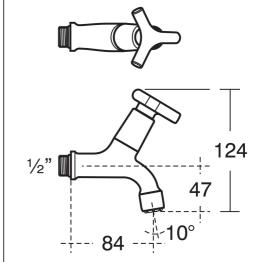

### **ILLUSTRATED PRODUCT DETAILS**

| Materials |                     | Finishes |               |
|-----------|---------------------|----------|---------------|
| B1673     | Chrome Plated Brass | B1673    | Chrome (AA)   |
| B1686     | Chrome Plated Brass | B1686    | Chrome (AA)   |
|           |                     | D1000    | Cilionie (AA) |

### **Special Notes**

Easy grip handles. Half turn ceramic disc valves for better control. Self centralising feature simplifies upright installation. Bib taps require either concealed or exposed wall mounts. 75 and 100mm extensions are available.