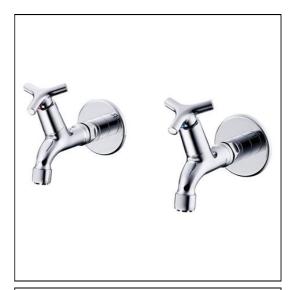

# **ILLUSTRATED**

**B1673** Nimbus 21 bib taps 1/2"anti vandal outlet pair

B1686 Nimbus 21 concealed bib tap wall mountself centralising

installation pair