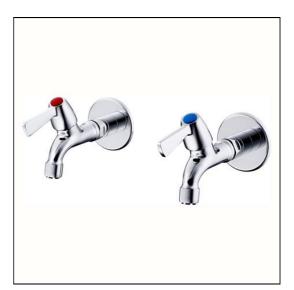

### ILLUSTRATED

| B1457 | Alterna 21 bib taps 1/2"lever handles, anti vandal outlet pair            |
|-------|---------------------------------------------------------------------------|
| B1686 | Nimbus 21 concealed bib tap wall mountself centralising installation pair |

#### **Special Notes**

Easy to operate lever handles. Quarter turn ceramic disc valves for rapid on/off. Self centralising feature simplifies upright installation. Bib taps require either concealed or exposed wall mounts. 75 and 100mm extensions are available.