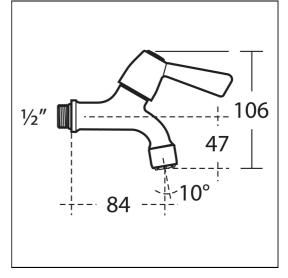

# ILLUSTRATED PRODUCT DETAILS

#### **Special Notes**

Easy to operate lever handles. Quarter turn ceramic disc valves for rapid on/off. Self centralising feature simplifies upright installation. Bib taps require either concealed or exposed wall mounts. 75 and 100mm extensions are available.