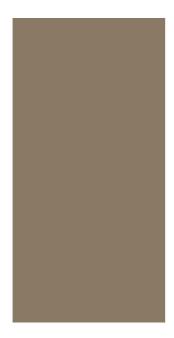

## MAXIMUS UNI MOCCA

| PRODUCT CODE  | AUB62MAXIMOKNHSC6P             |
|---------------|--------------------------------|
| SIZE          | 120X260CM                      |
| SERIES        | MAXIMUS UNI                    |
| COLOR         | MOCCA (BROWN)                  |
| TECHNOLOGY    | FULL BODY PORCELAIN, MEGA SLAB |
| STRUCTURE     | SMOOTH                         |
| SURFACE LOOK  | HIGH GLOSSY                    |
| EDGE          | RECTIFIED                      |
| THICKNESS     | 6 MM                           |
| UNITY MEASURE | M²                             |