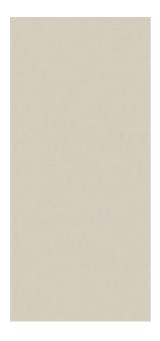

## MAXIMUS UNI MAXIMUS UNI IVORY

| PRODUCT CODE  | AUB62MAXIIVONMSC6C             |
|---------------|--------------------------------|
| SIZE          | 120X260CM                      |
| SERIES        | MAXIMUS UNI                    |
| COLOR         | IVORY                          |
| TECHNOLOGY    | FULL BODY PORCELAIN, MEGA SLAB |
| STRUCTURE     | SMOOTH                         |
| SURFACE LOOK  | MATT                           |
| EDGE          | RECTIFIED                      |
| THICKNESS     | 6 MM                           |
| UNITY MEASURE | $M^2$                          |