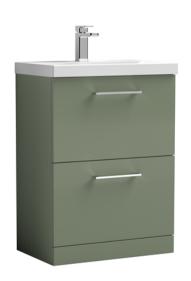

## TECHNICAL DATA SHEET

## ROXOR

Sales Code: ARN833D Description: 600 Fs 2-Drawer Vanity & Basin 3





## **Packaging Details**

Barcode: 5056462666792

Sales Code: NVF833 Description: 600 Fs 2-Drawer Unit (365 Deep)





| <b>Product Dimensions</b> |                                |
|---------------------------|--------------------------------|
| Height (mm):              | 800                            |
| Width (mm):               | 600                            |
| Depth (mm):               | 383                            |
| Nett Weight (kg):         | 26                             |
| Packaging Dimensions      |                                |
| Height (mm):              | 835                            |
| Width (mm):               | 632                            |
| Depth (mm):               | 391                            |
| Gross Weight (kg):        | 26.5