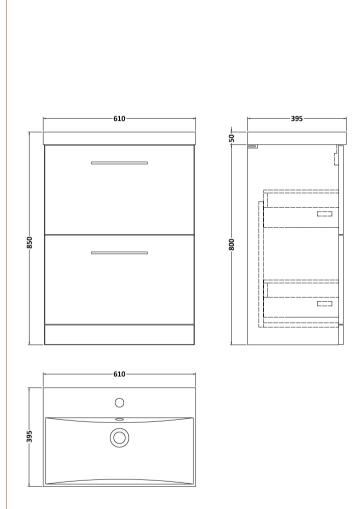

## **Packaging Details**

Barcode: 5056462666792

Sales Code: NVF833 Description: 600 Fs 2-Drawer Unit (365 Deep)

| <b>Product Dimensions</b> |                                |
|---------------------------|--------------------------------|
| Height (mm):              | 800                            |
| Width (mm):               | 600                            |
| Depth (mm):               | 383                            |
| Nett Weight (kg):         | 26                             |
| Packaging Dimensions      |                                |
| Height (mm):              | 835                            |
| Width (mm):               | 632                            |
| Depth (mm):               | 391                            |
| Gross Weight (kg):        | 26.5                           |
| Packaging Data            |                                |
| Box Colour:               | Brown Cardboard Box - Printed  |
| Box Qty:                  | 0                              |
| Label Size:               | 0 x 0                          |
| Label Colour:             | White Label                    |
| Label Qty:                | 2                              |
| Outer Box Dimensions (If  | Applicable)                    |
| Height (mm):              | **                             |
| Width (mm):               |                                |
| Depth (mm):               |                                |
| Gross Weight (kg):        |                                |
| Barcode:                  | 5056462660660                  |
| Product Details           |                                |
| Country of Origin:        | China                          |
| Fitting Instruction:      | No                             |
| CE Certification:         | N/A                            |
| FSC Certified Materials:  | Yes                            |
| Colour:                   | Satin Green                    |
| Construction Method:      | Cam & Wood Dowel               |
| Construction Type:        | Rigid                          |
| Cabinet Finish:           | MFC Painted Matt               |
| Fascia Finish:            | Mdf Painted Matt               |
| Cabinet Thickness (mm):   | 16                             |
| Fascia Thickness (mm):    | 18                             |
| Drawer Included:          | Yes                            |
| Drawer Type:              | 80mm High Metal S/C Inc Galler |
| No of Shelves:            | 0                              |
| Hinge Type:               | Not Applicable                 |
| Hinge Included:           | Not Applicable                 |
| Adjustable Legs:          | No, Not Required               |
| Fixings Included:         | Yes                            |
| Handle Style:             | Contemporary                   |
| Waste Shroud:             | Yes                            |
| Handle Included:          | Yes, Supplied                  |

D-Shape

Handle Type:

Sales Code: NVM033 Description: 600 Thin Edged Basin 1Th

| Product Dime                                                                | nsions                         |                               |  |
|-----------------------------------------------------------------------------|--------------------------------|-------------------------------|--|
| Height (mm):                                                                | 170                            |                               |  |
| Width (mm):                                                                 | 610                            |                               |  |
| Depth (mm):                                                                 | 395                            |                               |  |
| Nett Weight (kg)                                                            |                                |                               |  |
| Packaging Dir                                                               |                                |                               |  |
| Height (mm):                                                                | 190                            |                               |  |
| Width (mm):                                                                 | 630                            |                               |  |
| Depth (mm):                                                                 | 415                            |                               |  |
| Gross Weight (kg                                                            |                                |                               |  |
| Packaging Da                                                                | ·                              |                               |  |
| Box Colour:                                                                 |                                | ardboard Box - Printed        |  |
| Box Oty:                                                                    | 1                              | naboura Box 1 milea           |  |
| Label Size:                                                                 | 100 x 5                        | 0                             |  |
| Label Colour:                                                               |                                | White Label                   |  |
| Label Oty:                                                                  | 2                              |                               |  |
|                                                                             | nensions (If Applicable)       |                               |  |
| Height (mm):                                                                | nensions (1111ppneusie)        |                               |  |
| Width (mm):                                                                 |                                |                               |  |
| Depth (mm):                                                                 |                                |                               |  |
| Gross Weight (kg                                                            | z):                            |                               |  |
| Barcode:                                                                    | 50562118                       | 53428                         |  |
| <b>Product Detai</b>                                                        | ls                             |                               |  |
| Country of Origin                                                           | n: China                       |                               |  |
| Fitting Instructio                                                          |                                |                               |  |
| Certification:                                                              | CE: No WRAS: N                 | I/A WRAS No: N/A              |  |
| Product Material                                                            | : Vitreous (                   | China                         |  |
| Fixing Supplied:                                                            | No                             | No                            |  |
| Tixing Supplied.                                                            |                                |                               |  |
| Pans/Bidets:                                                                | Trap Style: Not Applicable     | Includes Seat: Not Applicable |  |
| Seats:                                                                      | Seat Type: Not Applicable      | Material: Not Applicable      |  |
| Scats.                                                                      | Function: Not Applicable       | Hinge Type: Not Applicable    |  |
|                                                                             | Hinge Material: Not Applicable |                               |  |
|                                                                             | Timge material. Not Applicat   | nc .                          |  |
| Cisterns:                                                                   | Operating Type: Not Applica    | ble Fittings: Not Applicable  |  |
| Cisterns: Operating Type: Not Applicable Fitting Lever Type: Not Applicable |                                | bie Tittings. Not Applicable  |  |
|                                                                             | Level Type. Not Applicable     |                               |  |
| Basins:                                                                     | Tap Hole: One Taphole          | Chain Stay Hole: No           |  |
|                                                                             | Template: Not Required         | Waste Type Reg: Slotted       |  |
|                                                                             | Overflow Inc: Yes              | Overflow Cover: Yes           |  |
|                                                                             | Inner Bowl Depth (mm): 125mm   |                               |  |
|                                                                             |                                |                               |  |