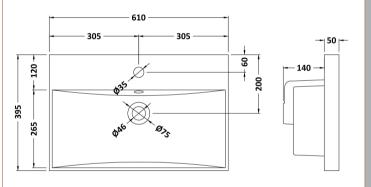

D-Shape

Handle Type:

Sales Code: NVM033 Description: 600 Thin Edged Basin 1Th

| Product Dime                                                                | nsions                         |                               |  |
|-----------------------------------------------------------------------------|--------------------------------|-------------------------------|--|
| Height (mm):                                                                | 170                            |                               |  |
| Width (mm):                                                                 | 610                            |                               |  |
| Depth (mm):                                                                 | 395                            |                               |  |
| Nett Weight (kg)                                                            |                                |                               |  |
| Packaging Dir                                                               |                                |                               |  |
| Height (mm):                                                                | 190                            |                               |  |
| Width (mm):                                                                 | 630                            |                               |  |
| Depth (mm):                                                                 | 415                            |                               |  |
| Gross Weight (kg                                                            |                                |                               |  |
| Packaging Da                                                                | ·                              |                               |  |
| Box Colour:                                                                 |                                | ardboard Box - Printed        |  |
| Box Oty:                                                                    | 1                              | naboura Box 1 milea           |  |
| Label Size:                                                                 | 100 x 5                        | 0                             |  |
| Label Colour:                                                               |                                | White Label                   |  |
| Label Oty:                                                                  | 2                              |                               |  |
|                                                                             | nensions (If Applicable)       |                               |  |
| Height (mm):                                                                | nensions (1111ppneusie)        |                               |  |
| Width (mm):                                                                 |                                |                               |  |
| Depth (mm):                                                                 |                                |                               |  |
| Gross Weight (kg                                                            | z):                            |                               |  |
| Barcode:                                                                    | 50562118                       | 53428                         |  |
| <b>Product Detai</b>                                                        | ls                             |                               |  |
| Country of Origin                                                           | n: China                       |                               |  |
| Fitting Instructio                                                          |                                |                               |  |
| Certification:                                                              | CE: No WRAS: N                 | I/A WRAS No: N/A              |  |
| Product Material                                                            | : Vitreous (                   | China                         |  |
| Fixing Supplied:                                                            | No                             | No                            |  |
| Tixing Supplied.                                                            |                                |                               |  |
| Pans/Bidets:                                                                | Trap Style: Not Applicable     | Includes Seat: Not Applicable |  |
| Seats:                                                                      | Seat Type: Not Applicable      | Material: Not Applicable      |  |
| Scats.                                                                      | Function: Not Applicable       | Hinge Type: Not Applicable    |  |
|                                                                             | Hinge Material: Not Applicable |                               |  |
|                                                                             | Timge material. Not Applicat   | nc .                          |  |
| Cisterns:                                                                   | Operating Type: Not Applica    | ble Fittings: Not Applicable  |  |
| Cisterns: Operating Type: Not Applicable Fitting Lever Type: Not Applicable |                                | bie Tittings. Not Applicable  |  |
|                                                                             | Level Type. Not Applicable     |                               |  |
| Basins:                                                                     | Tap Hole: One Taphole          | Chain Stay Hole: No           |  |
|                                                                             | Template: Not Required         | Waste Type Reg: Slotted       |  |
|                                                                             | Overflow Inc: Yes              | Overflow Cover: Yes           |  |
|                                                                             | Inner Bowl Depth (mm): 125mm   |                               |  |
|                                                                             |                                |                               |  |