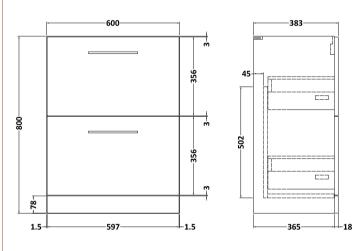

## **Packaging Details**

Barcode: 5056462666792

Sales Code: NVF833 Description: 600 Fs 2-Drawer Unit (365 Deep)

| <b>Product Dimensions</b> |                                |
|---------------------------|--------------------------------|
| Height (mm):              | 800                            |
| Width (mm):               | 600                            |
| Depth (mm):               | 383                            |
| Nett Weight (kg):         | 26                             |
| Packaging Dimensions      |                                |
| Height (mm):              | 835                            |
| Width (mm):               | 632                            |
| Depth (mm):               | 391                            |
| Gross Weight (kg):        | 26.5                           |
| Packaging Data            |                                |
| Box Colour:               | Brown Cardboard Box - Printed  |
| Box Qty:                  | 0                              |
| Label Size:               | 0 x 0                          |
| Label Colour:             | White Label                    |
| Label Qty:                | 2                              |
| Outer Box Dimensions (If  | Applicable)                    |
| Height (mm):              | **                             |
| Width (mm):               |                                |
| Depth (mm):               |                                |
| Gross Weight (kg):        |                                |
| Barcode:                  | 5056462660660                  |
| Product Details           |                                |
| Country of Origin:        | China                          |
| Fitting Instruction:      | No                             |
| CE Certification:         | N/A                            |
| FSC Certified Materials:  | Yes                            |
| Colour:                   | Satin Green                    |
| Construction Method:      | Cam & Wood Dowel               |
| Construction Type:        | Rigid                          |
| Cabinet Finish:           | MFC Painted Matt               |
| Fascia Finish:            | Mdf Painted Matt               |
| Cabinet Thickness (mm):   | 16                             |
| Fascia Thickness (mm):    | 18                             |
| Drawer Included:          | Yes                            |
| Drawer Type:              | 80mm High Metal S/C Inc Galler |
| No of Shelves:            | 0                              |
| Hinge Type:               | Not Applicable                 |
| Hinge Included:           | Not Applicable                 |
| Adjustable Legs:          | No, Not Required               |
| Fixings Included:         | Yes                            |
| Handle Style:             | Contemporary                   |
| Waste Shroud:             | Yes                            |
| Handle Included:          | Yes, Supplied                  |