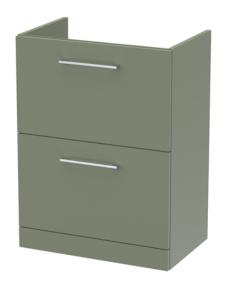

## **Packaging Details**

Barcode: 5056462666792

Sales Code: NVF833 Description: 600 Fs 2-Drawer Unit (365 Deep)

| <b>Product Dimensions</b> |                                |
|---------------------------|--------------------------------|
| Height (mm):              | 800                            |
| Width (mm):               | 600                            |
| Depth (mm):               | 383                            |
| Nett Weight (kg):         | 26                             |
| Packaging Dimensions      |                                |
| Height (mm):              | 835                            |
| Width (mm):               | 632                            |
| Depth (mm):               | 391                            |
| Gross Weight (kg):        | 26.5                           |
| Packaging Data            |                                |
| Box Colour:               | Brown Cardboard Box - Printed  |
| Box Qty:                  | 0                              |
| Label Size:               | 0 x 0                          |
| Label Colour:             | White Label                    |
| Label Qty:                | 2                              |
| Outer Box Dimensions (If  | Applicable)                    |
| Height (mm):              | **                             |
| Width (mm):               |                                |
| Depth (mm):               |                                |
| Gross Weight (kg):        |                                |
| Barcode:                  | 5056462660660                  |
| Product Details           |                                |
| Country of Origin:        | China                          |
| Fitting Instruction:      | No                             |
| CE Certification:         | N/A                            |
| FSC Certified Materials:  | Yes                            |
| Colour:                   | Satin Green                    |
| Construction Method:      | Cam & Wood Dowel               |
| Construction Type:        | Rigid                          |
| Cabinet Finish:           | MFC Painted Matt               |
| Fascia Finish:            | Mdf Painted Matt               |
| Cabinet Thickness (mm):   | 16                             |
| Fascia Thickness (mm):    | 18                             |
| Drawer Included:          | Yes                            |
| Drawer Type:              | 80mm High Metal S/C Inc Galler |
| No of Shelves:            | 0                              |
| Hinge Type:               | Not Applicable                 |
| Hinge Included:           | Not Applicable                 |
| Adjustable Legs:          | No, Not Required               |
| Fixings Included:         | Yes                            |
| Handle Style:             | Contemporary                   |
| Waste Shroud:             | Yes                            |
| Handle Included:          | Yes, Supplied                  |