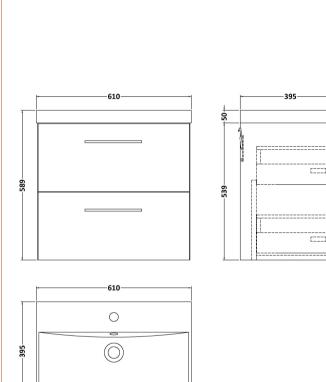

## **Packaging Details**

Barcode: 5056462668321

Sales Code: NVF824 Description: 600 Wh 2-Drawer Unit (365 Deep)

Handle Type:

| <b>Product Dimensions</b> |                                |  |
|---------------------------|--------------------------------|--|
| Height (mm):              | 540                            |  |
| Width (mm):               | 600                            |  |
| Depth (mm):               | 383                            |  |
| Nett Weight (kg):         | 21.5                           |  |
| Packaging Dimensions      |                                |  |
| Height (mm):              | 560                            |  |
| Width (mm):               | 620                            |  |
| Depth (mm):               | 405                            |  |
| Gross Weight (kg):        | 22                             |  |
| Packaging Data            |                                |  |
| Box Colour:               | Brown Cardboard Box - Printed  |  |
| Box Oty:                  | 0                              |  |
| Label Size:               | 0 x 0                          |  |
| Label Colour:             | White Label                    |  |
| Label Qty:                | 2                              |  |
| Outer Box Dimensions (If  | Applicable)                    |  |
| Height (mm):              |                                |  |
| Width (mm):               |                                |  |
| Depth (mm):               |                                |  |
| Gross Weight (kg):        |                                |  |
| Barcode:                  | 5056462658063                  |  |
| Product Details           |                                |  |
| Country of Origin:        | China                          |  |
| Fitting Instruction:      | No                             |  |
| CE Certification:         | N/A                            |  |
| FSC Certified Materials:  | Yes                            |  |
| Colour:                   | Satin Green                    |  |
| Construction Method:      | Cam & Wood Dowel               |  |
| Construction Type:        | Rigid                          |  |
| Cabinet Finish:           | MFC Painted Matt               |  |
| Fascia Finish:            | Mdf Painted Matt               |  |
| Cabinet Thickness (mm):   | 16                             |  |
| Fascia Thickness (mm):    | 18                             |  |
| Drawer Included:          | Yes                            |  |
| Drawer Type:              | 80mm High Metal S/C Inc Galler |  |
| No of Shelves:            | 0                              |  |
| Hinge Type:               | Not Applicable                 |  |
| Hinge Included:           | Not Applicable                 |  |
| Adjustable Legs:          | No, Not Required               |  |
| Fixings Included:         | Yes                            |  |
| Handle Style:             | Contemporary                   |  |
| Waste Shroud:             | Yes                            |  |
| Handle Included:          | Yes, Supplied                  |  |
| Handla Trinai             | D. Classes                     |  |

D-Shape

Sales Code: NVM033 Description: 600 Thin Edged Basin 1Th

| Product Dime                                                                      | nsions                                              |                               |  |
|-----------------------------------------------------------------------------------|-----------------------------------------------------|-------------------------------|--|
| Height (mm):                                                                      | 170                                                 |                               |  |
| Width (mm):                                                                       | 610                                                 |                               |  |
| Depth (mm):                                                                       | 395                                                 |                               |  |
| Nett Weight (kg)                                                                  |                                                     |                               |  |
| Packaging Dir                                                                     |                                                     |                               |  |
| Height (mm):                                                                      | 190                                                 |                               |  |
| Width (mm):                                                                       | 630                                                 |                               |  |
| Depth (mm):                                                                       | 415                                                 |                               |  |
| Gross Weight (kg                                                                  |                                                     |                               |  |
| Packaging Da                                                                      | ·                                                   |                               |  |
| Box Colour:                                                                       |                                                     | ardboard Box - Printed        |  |
| Box Oty:                                                                          | 1                                                   | naboura Box 1 milea           |  |
| Label Size:                                                                       | <del></del>                                         | 100 x 50                      |  |
| Label Colour:                                                                     |                                                     | White Label                   |  |
| Label Oty:                                                                        | 2                                                   |                               |  |
|                                                                                   | nensions (If Applicable)                            |                               |  |
| Height (mm):                                                                      | nensions (1111ppneusie)                             |                               |  |
| Width (mm):                                                                       |                                                     |                               |  |
| Depth (mm):                                                                       |                                                     |                               |  |
| Gross Weight (kg                                                                  | z):                                                 |                               |  |
| Barcode:                                                                          | 50562118                                            | 53428                         |  |
| <b>Product Detai</b>                                                              | ls                                                  |                               |  |
| Country of Origin                                                                 | n: China                                            |                               |  |
| Fitting Instructio                                                                |                                                     |                               |  |
| Certification:                                                                    | CE: No WRAS: N                                      | I/A WRAS No: N/A              |  |
| Product Material                                                                  | : Vitreous (                                        | China                         |  |
| Fixing Supplied:                                                                  | No                                                  | No                            |  |
| Tixing Supplied.                                                                  |                                                     |                               |  |
| Pans/Bidets:                                                                      | Trap Style: Not Applicable                          | Includes Seat: Not Applicable |  |
| Seats:                                                                            | Seat Type: Not Applicable                           | Material: Not Applicable      |  |
| scats.                                                                            | Function: Not Applicable Hinge Type: Not Applicable |                               |  |
| Hinge Material: Not Applicable                                                    |                                                     |                               |  |
|                                                                                   | Timge material. NOT Applicat                        | nc .                          |  |
| Cisterns:                                                                         | Operating Type: Not Applica                         | ble Fittings: Not Applicable  |  |
| Cisterns: Operating Type: Not Applicable Fittings: Not Lever Type: Not Applicable |                                                     | bie Tittings. Not Applicable  |  |
|                                                                                   | Level Type. Not Applicable                          |                               |  |
| Basins:                                                                           | Tap Hole: One Taphole                               | Chain Stay Hole: No           |  |
|                                                                                   | Template: Not Required                              | Waste Type Reg: Slotted       |  |
|                                                                                   | Overflow Inc: Yes                                   | Overflow Cover: Yes           |  |
|                                                                                   | Inner Bowl Depth (mm): 125mm                        |                               |  |
|                                                                                   |                                                     |                               |  |