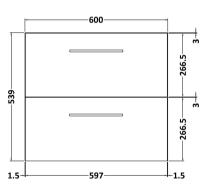

## **Packaging Details**

Barcode: 5056462668321

Sales Code: NVF824 Description: 600 Wh 2-Drawer Unit (365 Deep)

Handle Type:

| <b>Product Dimensions</b> |                                |  |
|---------------------------|--------------------------------|--|
| Height (mm):              | 540                            |  |
| Width (mm):               | 600                            |  |
| Depth (mm):               | 383                            |  |
| Nett Weight (kg):         | 21.5                           |  |
| Packaging Dimensions      |                                |  |
| Height (mm):              | 560                            |  |
| Width (mm):               | 620                            |  |
| Depth (mm):               | 405                            |  |
| Gross Weight (kg):        | 22                             |  |
| Packaging Data            |                                |  |
| Box Colour:               | Brown Cardboard Box - Printed  |  |
| Box Oty:                  | 0                              |  |
| Label Size:               | 0 x 0                          |  |
| Label Colour:             | White Label                    |  |
| Label Qty:                | 2                              |  |
| Outer Box Dimensions (If  | Applicable)                    |  |
| Height (mm):              |                                |  |
| Width (mm):               |                                |  |
| Depth (mm):               |                                |  |
| Gross Weight (kg):        |                                |  |
| Barcode:                  | 5056462658063                  |  |
| Product Details           |                                |  |
| Country of Origin:        | China                          |  |
| Fitting Instruction:      | No                             |  |
| CE Certification:         | N/A                            |  |
| FSC Certified Materials:  | Yes                            |  |
| Colour:                   | Satin Green                    |  |
| Construction Method:      | Cam & Wood Dowel               |  |
| Construction Type:        | Rigid                          |  |
| Cabinet Finish:           | MFC Painted Matt               |  |
| Fascia Finish:            | Mdf Painted Matt               |  |
| Cabinet Thickness (mm):   | 16                             |  |
| Fascia Thickness (mm):    | 18                             |  |
| Drawer Included:          | Yes                            |  |
| Drawer Type:              | 80mm High Metal S/C Inc Galler |  |
| No of Shelves:            | 0                              |  |
| Hinge Type:               | Not Applicable                 |  |
| Hinge Included:           | Not Applicable                 |  |
| Adjustable Legs:          | No, Not Required               |  |
| Fixings Included:         | Yes                            |  |
| Handle Style:             | Contemporary                   |  |
| Waste Shroud:             | Yes                            |  |
| Handle Included:          | Yes, Supplied                  |  |
| Handla Trinai             | D. Classes                     |  |