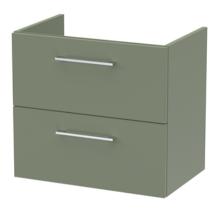

## **Packaging Details**

Barcode: 5056462668321

Sales Code: NVF824 Description: 600 Wh 2-Drawer Unit (365 Deep)

Handle Type:

| <b>Product Dimensions</b> |                                |  |
|---------------------------|--------------------------------|--|
| Height (mm):              | 540                            |  |
| Width (mm):               | 600                            |  |
| Depth (mm):               | 383                            |  |
| Nett Weight (kg):         | 21.5                           |  |
| Packaging Dimensions      |                                |  |
| Height (mm):              | 560                            |  |
| Width (mm):               | 620                            |  |
| Depth (mm):               | 405                            |  |
| Gross Weight (kg):        | 22                             |  |
| Packaging Data            |                                |  |
| Box Colour:               | Brown Cardboard Box - Printed  |  |
| Box Oty:                  | 0                              |  |
| Label Size:               | 0 x 0                          |  |
| Label Colour:             | White Label                    |  |
| Label Qty:                | 2                              |  |
| Outer Box Dimensions (If  | Applicable)                    |  |
| Height (mm):              |                                |  |
| Width (mm):               |                                |  |
| Depth (mm):               |                                |  |
| Gross Weight (kg):        |                                |  |
| Barcode:                  | 5056462658063                  |  |
| Product Details           |                                |  |
| Country of Origin:        | China                          |  |
| Fitting Instruction:      | No                             |  |
| CE Certification:         | N/A                            |  |
| FSC Certified Materials:  | Yes                            |  |
| Colour:                   | Satin Green                    |  |
| Construction Method:      | Cam & Wood Dowel               |  |
| Construction Type:        | Rigid                          |  |
| Cabinet Finish:           | MFC Painted Matt               |  |
| Fascia Finish:            | Mdf Painted Matt               |  |
| Cabinet Thickness (mm):   | 16                             |  |
| Fascia Thickness (mm):    | 18                             |  |
| Drawer Included:          | Yes                            |  |
| Drawer Type:              | 80mm High Metal S/C Inc Galler |  |
| No of Shelves:            | 0                              |  |
| Hinge Type:               | Not Applicable                 |  |
| Hinge Included:           | Not Applicable                 |  |
| Adjustable Legs:          | No, Not Required               |  |
| Fixings Included:         | Yes                            |  |
| Handle Style:             | Contemporary                   |  |
| Waste Shroud:             | Yes                            |  |
| Handle Included:          | Yes, Supplied                  |  |
| Handla Trinai             | D. Classes                     |  |