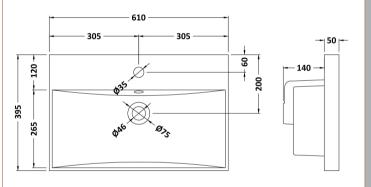

D-Shape

Sales Code: NVM033 Description: 600 Thin Edged Basin 1Th

| Product Dime                                                                      | nsions                                              |                               |  |
|-----------------------------------------------------------------------------------|-----------------------------------------------------|-------------------------------|--|
| Height (mm):                                                                      | 170                                                 |                               |  |
| Width (mm):                                                                       | 610                                                 |                               |  |
| Depth (mm):                                                                       | 395                                                 |                               |  |
| Nett Weight (kg)                                                                  |                                                     |                               |  |
| Packaging Dir                                                                     |                                                     |                               |  |
| Height (mm):                                                                      | 190                                                 |                               |  |
| Width (mm):                                                                       | 630                                                 |                               |  |
| Depth (mm):                                                                       | 415                                                 |                               |  |
| Gross Weight (kg                                                                  |                                                     |                               |  |
| Packaging Da                                                                      | ·                                                   |                               |  |
| Box Colour:                                                                       |                                                     | ardboard Box - Printed        |  |
| Box Oty:                                                                          | 1                                                   | naboura Box 1 milea           |  |
| Label Size:                                                                       | <del></del>                                         | 100 x 50                      |  |
| Label Colour:                                                                     |                                                     | White Label                   |  |
| Label Oty:                                                                        | 2                                                   |                               |  |
|                                                                                   | nensions (If Applicable)                            |                               |  |
| Height (mm):                                                                      | nensions (1111ppneusie)                             |                               |  |
| Width (mm):                                                                       |                                                     |                               |  |
| Depth (mm):                                                                       |                                                     |                               |  |
| Gross Weight (kg                                                                  | z):                                                 |                               |  |
| Barcode:                                                                          | 50562118                                            | 53428                         |  |
| <b>Product Detai</b>                                                              | ls                                                  |                               |  |
| Country of Origin                                                                 | n: China                                            |                               |  |
| Fitting Instructio                                                                |                                                     |                               |  |
| Certification:                                                                    | CE: No WRAS: N                                      | I/A WRAS No: N/A              |  |
| Product Material                                                                  | : Vitreous (                                        | China                         |  |
| Fixing Supplied:                                                                  | No                                                  | No                            |  |
| Tixing Supplied.                                                                  |                                                     |                               |  |
| Pans/Bidets:                                                                      | Trap Style: Not Applicable                          | Includes Seat: Not Applicable |  |
| Seats:                                                                            | Seat Type: Not Applicable                           | Material: Not Applicable      |  |
| scats.                                                                            | Function: Not Applicable Hinge Type: Not Applicable |                               |  |
| Hinge Material: Not Applicable                                                    |                                                     |                               |  |
|                                                                                   | Timge material. NOT Applicat                        | nc .                          |  |
| Cisterns:                                                                         | Operating Type: Not Applica                         | ble Fittings: Not Applicable  |  |
| Cisterns: Operating Type: Not Applicable Fittings: Not Lever Type: Not Applicable |                                                     | bie Tittings. Not Applicable  |  |
|                                                                                   | Level Type. Not Applicable                          |                               |  |
| Basins:                                                                           | Tap Hole: One Taphole                               | Chain Stay Hole: No           |  |
|                                                                                   | Template: Not Required                              | Waste Type Reg: Slotted       |  |
|                                                                                   | Overflow Inc: Yes                                   | Overflow Cover: Yes           |  |
|                                                                                   | Inner Bowl Depth (mm): 125mm                        |                               |  |
|                                                                                   |                                                     |                               |  |