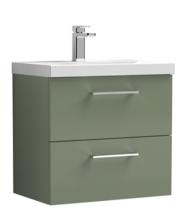

## TECHNICAL DATA SHEET

## ROXOR

Sales Code: ARN824D Description: 600 Wh 2-Drawer Vanity & Basin 3





## **Packaging Details**

Barcode: 5056462668321

Sales Code: NVF824 Description: 600 Wh 2-Drawer Unit (365 Deep)







Handle Type:

| <b>Product Dimensions</b> |                                |  |
|---------------------------|--------------------------------|--|
| Height (mm):              | 540                            |  |
| Width (mm):               | 600                            |  |
| Depth (mm):               | 383                            |  |
| Nett Weight (kg):         | 21.5                           |  |
| Packaging Dimensions      |                                |  |
| Height (mm):              | 560                            |  |
| Width (mm):               | 620                            |  |
| Depth (mm):               | 405                            |  |
|