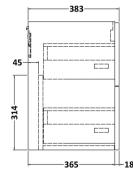

## **Packaging Details**

Barcode: 5056462668321

Sales Code: NVF824 Description: 600 Wh 2-Drawer Unit (365 Deep)

Handle Type:

| <b>Product Dimensions</b> |                                |  |
|---------------------------|--------------------------------|--|
| Height (mm):              | 540                            |  |
| Width (mm):               | 600                            |  |
| Depth (mm):               | 383                            |  |
| Nett Weight (kg):         | 21.5                           |  |
| Packaging Dimensions      |                                |  |
| Height (mm):              | 560                            |  |
| Width (mm):               | 620                            |  |
| Depth (mm):               | 405                            |  |
| Gross Weight (kg):        | 22                             |  |
| Packaging Data            |                                |  |
| Box Colour:               | Brown Cardboard Box - Printed  |  |
| Box Oty:                  | 0                              |  |
| Label Size:               | 0 x 0                          |  |
| Label Colour:             | White Label                    |  |
| Label Qty:                | 2                              |  |
| Outer Box Dimensions (If  | Applicable)                    |  |
| Height (mm):              |                                |  |
| Width (mm):               |                                |  |
| Depth (mm):               |                                |  |
| Gross Weight (kg):        |                                |  |
| Barcode:                  | 5056462658063                  |  |
| Product Details           |                                |  |
| Country of Origin:        | China                          |  |
| Fitting Instruction:      | No                             |  |
| CE Certification:         | N/A                            |  |
| FSC Certified Materials:  | Yes                            |  |
| Colour:                   | Satin Green                    |  |
| Construction Method:      | Cam & Wood Dowel               |  |
| Construction Type:        | Rigid                          |  |
| Cabinet Finish:           | MFC Painted Matt               |  |
| Fascia Finish:            | Mdf Painted Matt               |  |
| Cabinet Thickness (mm):   | 16                             |  |
| Fascia Thickness (mm):    | 18                             |  |
| Drawer Included:          | Yes                            |  |
| Drawer Type:              | 80mm High Metal S/C Inc Galler |  |
| No of Shelves:            | 0                              |  |
| Hinge Type:               | Not Applicable                 |  |
| Hinge Included:           | Not Applicable                 |  |
| Adjustable Legs:          | No, Not Required               |  |
| Fixings Included:         | Yes                            |  |
| Handle Style:             | Contemporary                   |  |
| Waste Shroud:             | Yes                            |  |
| Handle Included:          | Yes, Supplied                  |  |
| Handla Trinai             | D. Classes                     |  |