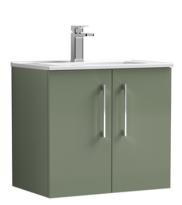

## ROXOR

Sales Code: ARN823B Description: 600 Wh 2-Door Vanity & Basin 2

-395-

F. .

Barcode: 5056462667898

Sales Code: NVF823 Description: 600 Wh 2-Door Unit (365 Deep)

Handle Type:

| <b>Product Dimensions</b> |                               |  |  |
|---------------------------|-------------------------------|--|--|
| Height (mm):              | 540                           |  |  |
| Width (mm):               | 600                           |  |  |
| Depth (mm):               | 383                           |  |  |
| Nett Weight (kg):         | 14.2                          |  |  |
| Packaging Dimensions      |                               |  |  |
| Height (mm):              | 560                           |  |  |
| Width (mm):               | 620                           |  |  |
| Depth (mm):               | 405                           |  |  |
| Gross Weight (kg):        | 14.7                          |  |  |
| Packaging Data            |                               |  |  |
| Box Colour:               | Brown Cardboard Box - Printed |  |  |
| Box Qty:                  | 0                             |  |  |
| Label Size:               | 0 x 0                         |  |  |
| Label Colour:             | White Label                   |  |  |
| Label Qty:                | 2                             |  |  |
| Outer Box Dimensions (If  | Applicable)                   |  |  |
| Height (mm):              | FF                            |  |  |
| Width (mm):               |                               |  |  |
| Depth (mm):               |                               |  |  |
| Gross Weight (kg):        |                               |  |  |
| Barcode:                  | 5056462658049                 |  |  |
| Product Details           |                               |  |  |
| Country of Origin:        | China                         |  |  |
| Fitting Instruction:      | No                            |  |  |
| CE Certification:         | N/A                           |  |  |
| FSC Certified Materials:  | Yes                           |  |  |
| Colour:                   | Satin Green                   |  |  |
| Construction Method:      | Cam & Wood Dowel              |  |  |
| Construction Type:        | Rigid                         |  |  |
| Cabinet Finish:           | MFC Painted Matt              |  |  |
| Fascia Finish:            | Mdf Painted Matt              |  |  |
| Cabinet Thickness (mm):   | 16                            |  |  |
| Fascia Thickness (mm):    | 18                            |  |  |
| Drawer Included:          | No                            |  |  |
| Drawer Type:              | Not Applicable                |  |  |
| No of Shelves:            | 0                             |  |  |
| Hinge Type:               | 95 Degree Soft Close          |  |  |
| Hinge Included:           | Yes, Supplied                 |  |  |
| Adjustable Legs:          | No, Not Required              |  |  |
| Fixings Included:         | Yes                           |  |  |
| Handle Style:             | Contemporary                  |  |  |
| Waste Shroud:             | No                            |  |  |
| Handle Included:          | Yes, Supplied                 |  |  |