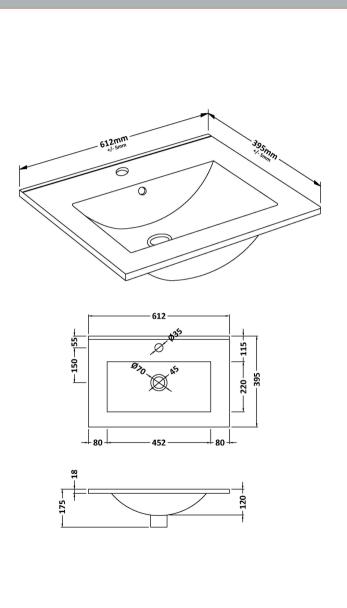

D-Shape

Sales Code: NVM003 Description: Minimalist Basin 600mm

| <b>Product Dime</b>                    | nsions                         |                               |                               |  |  |
|----------------------------------------|--------------------------------|-------------------------------|-------------------------------|--|--|
| Height (mm):                           |                                | 170                           |                               |  |  |
| Width (mm):                            | (                              | 600                           |                               |  |  |
| Depth (mm):                            |                                | 390                           |                               |  |  |
| Nett Weight (kg):                      |                                | 10.76                         |                               |  |  |
| <b>Packaging Dir</b>                   | nensions                       |                               |                               |  |  |
| Height (mm):                           |                                | 200                           |                               |  |  |
| Width (mm):                            | n (mm):                        |                               | 400                           |  |  |
| Depth (mm):                            |                                | 620                           |                               |  |  |
| Gross Weight (kg                       | g):                            | 10.76                         |                               |  |  |
| Packaging Da                           | ta                             |                               |                               |  |  |
| Box Colour:                            |                                | Brown Cardboard Box - Printed |                               |  |  |
| Box Qty:                               |                                | 1                             |                               |  |  |
| Label Size:                            |                                | 100 x 50                      |                               |  |  |
| Label Colour:                          |                                | White Label                   |                               |  |  |
| Label Qty:                             | Label Qty: 2                   |                               |                               |  |  |
| Outer Box Dimensions (If Applicable)   |                                |                               |                               |  |  |
| Height (mm):                           |                                |                               |                               |  |  |
| Width (mm):                            |                                |                               |                               |  |  |
| Depth (mm):                            |                                |                               |                               |  |  |
| Gross Weight (kg                       | g):                            |                               |                               |  |  |
| Barcode: 5055146194668                 |                                |                               |                               |  |  |
| <b>Product Detai</b>                   | ls                             |                               |                               |  |  |
| Country of Origin:                     |                                | China                         |                               |  |  |
| Fitting Instruction                    | n:                             | No                            |                               |  |  |
| Certification:                         | CE: No \                       | WRAS: N/A                     | WRAS No: N/A                  |  |  |
| Product Material:                      |                                | Vitreous China                |                               |  |  |
| Fixing Supplied:                       |                                | No                            |                               |  |  |
|                                        |                                |                               |                               |  |  |
| Pans/Bidets:                           | Trap Style: Not App            | olicable                      | Includes Seat: Not Applicable |  |  |
| Seats:                                 | Seat Type: Not App             | licable                       | Material: Not Applicable      |  |  |
|                                        | Function: Not App              | licable                       | Hinge Type: Not Applicable    |  |  |
|                                        | Hinge Material: Not Applicable |                               |                               |  |  |
|                                        |                                |                               |                               |  |  |
| Cisterns:                              | Operating Type: No             | t Applicable                  | Fittings: Not Applicable      |  |  |
|                                        | Lever Type: Not Applicable     |                               |                               |  |  |
|                                        | · · · ·                        |                               |                               |  |  |
| Basins:                                | Tap Hole: One Tap              | hole                          | Chain Stay Hole: No           |  |  |
| Template: Not Req<br>Overflow Inc: Yes |                                |                               | Waste Type Reg: Slotted       |  |  |
|                                        |                                |                               | Overflow Cover: Yes           |  |  |
|                                        | Inner Bowl Depth (mm): 130mi   |                               |                               |  |  |
|                                        |                                | <i>y</i> - 1001111            |                               |  |  |