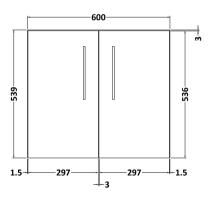

## ROXOR

Sales Code: ARN823B Description: 600 Wh 2-Door Vanity & Basin 2

-395-

F. .

Barcode: 5056462667898

Sales Code: NVF823 Description: 600 Wh 2-Door Unit (365 Deep)

Handle Type:

| <b>Product Dimensions</b> |                               |  |  |
|---------------------------|-------------------------------|--|--|
| Height (mm):              | 540                           |  |  |
| Width (mm):               | 600                           |  |  |
| Depth (mm):               | 383                           |  |  |
| Nett Weight (kg):         | 14.2                          |  |  |
| Packaging Dimensions      |                               |  |  |
| Height (mm):              | 560                           |  |  |
| Width (mm):               | 620                           |  |  |
| Depth (mm):               | 405                           |  |  |
| Gross Weight (kg):        | 14.7                          |  |  |
| Packaging Data            |                               |  |  |
| Box Colour:               | Brown Cardboard Box - Printed |  |  |
| Box Qty:                  | 0                             |  |  |
| Label Size:               | 0 x 0                         |  |  |
| Label Colour:             | White Label                   |  |  |
| Label Qty:                | 2                             |  |  |
| Outer Box Dimensions (If  | Applicable)                   |  |  |
| Height (mm):              | FF                            |  |  |
| Width (mm):               |                               |  |  |
| Depth (mm):               |                               |  |  |
| Gross Weight (kg):        |                               |  |  |
| Barcode:                  | 5056462658049                 |  |  |
| Product Details           |                               |  |  |
| Country of Origin:        | China                         |  |  |
| Fitting Instruction:      | No                            |  |  |
| CE Certification:         | N/A                           |  |  |
| FSC Certified Materials:  | Yes                           |  |  |
| Colour:                   | Satin Green                   |  |  |
| Construction Method:      | Cam & Wood Dowel              |  |  |
| Construction Type:        | Rigid                         |  |  |
| Cabinet Finish:           | MFC Painted Matt              |  |  |
| Fascia Finish:            | Mdf Painted Matt              |  |  |
| Cabinet Thickness (mm):   | 16                            |  |  |
| Fascia Thickness (mm):    | 18                            |  |  |
| Drawer Included:          | No                            |  |  |
| Drawer Type:              | Not Applicable                |  |  |
| No of Shelves:            | 0                             |  |  |
| Hinge Type:               | 95 Degree Soft Close          |  |  |
| Hinge Included:           | Yes, Supplied                 |  |  |
| Adjustable Legs:          | No, Not Required              |  |  |
| Fixings Included:         | Yes                           |  |  |
| Handle Style:             | Contemporary                  |  |  |
| Waste Shroud:             | No                            |  |  |
| Handle Included:          | Yes, Supplied                 |  |  |