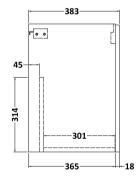

## ROXOR

Sales Code: ARN823B Description: 600 Wh 2-Door Vanity & Basin 2

-395-

F. .

Barcode: 5056462667898

Sales Code: NVF823 Description: 600 Wh 2-Door Unit (365 Deep)

Handle Type:

| <b>Product Dimensions</b> |                               |  |  |
|---------------------------|-------------------------------|--|--|
| Height (mm):              | 540                           |  |  |
| Width (mm):               | 600                           |  |  |
| Depth (mm):               | 383                           |  |  |
| Nett Weight (kg):         | 14.2                          |  |  |
| Packaging Dimensions      |                               |  |  |
| Height (mm):              | 560                           |  |  |
| Width (mm):               | 620                           |  |  |
| Depth (mm):               | 405                           |  |  |
| Gross Weight (kg):        | 14.7                          |  |  |
| Packaging Data            |                               |  |  |
| Box Colour:               | Brown Cardboard Box - Printed |  |  |
| Box Qty:                  | 0                             |  |  |
| Label Size:               | 0 x 0                         |  |  |
| Label Colour:             | White Label                   |  |  |
| Label Qty:                | 2                             |  |  |
| Outer Box Dimensions (If  | Applicable)                   |  |  |
| Height (mm):              | FF                            |  |  |
| Width (mm):               |                               |  |  |
| Depth (mm):               |                               |  |  |
| Gross Weight (kg):        |                               |  |  |
| Barcode:                  | 5056462658049                 |  |  |
| Product Details           |                               |  |  |
| Country of Origin:        | China                         |  |  |
| Fitting Instruction:      | No                            |  |  |
| CE Certification:         | N/A                           |  |  |
| FSC Certified Materials:  | Yes                           |  |  |
| Colour:                   | Satin Green                   |  |  |
| Construction Method:      | Cam & Wood Dowel              |  |  |
| Construction Type:        | Rigid                         |  |  |
| Cabinet Finish:           | MFC Painted Matt              |  |  |
| Fascia Finish:            | Mdf Painted Matt              |  |  |
| Cabinet Thickness (mm):   | 16                            |  |  |
| Fascia Thickness (mm):    | 18                            |  |  |
| Drawer Included:          | No                            |  |  |
| Drawer Type:              | Not Applicable                |  |  |
| No of Shelves:            | 0                             |  |  |
| Hinge Type:               | 95 Degree Soft Close          |  |  |
| Hinge Included:           | Yes, Supplied                 |  |  |
| Adjustable Legs:          | No, Not Required              |  |  |
| Fixings Included:         | Yes                           |  |  |
| Handle Style:             | Contemporary                  |  |  |
| Waste Shroud:             | No                            |  |  |
| Handle Included:          | Yes, Supplied                 |  |  |