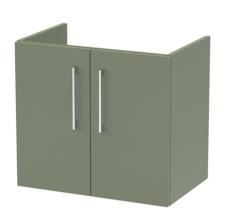

## ROXOR

Sales Code: ARN823B Description: 600 Wh 2-Door Vanity & Basin 2

-395-

F. .

Barcode: 5056462667898

Sales Code: NVF823 Description: 600 Wh 2-Door Unit (365 Deep)

Handle Type:

| <b>Product Dimensions</b> |                               |  |  |
|---------------------------|-------------------------------|--|--|
| Height (mm):              | 540                           |  |  |
| Width (mm):               | 600                           |  |  |
| Depth (mm):               | 383                           |  |  |
| Nett Weight (kg):         | 14.2                          |  |  |
| Packaging Dimensions      |                               |  |  |
| Height (mm):              | 560                           |  |  |
| Width (mm):               | 620                           |  |  |
| Depth (mm):               | 405                           |  |  |
| Gross Weight (kg):        | 14.7                          |  |  |
| Packaging Data            |                               |  |  |
| Box Colour:               | Brown Cardboard Box - Printed |  |  |
| Box Qty:                  | 0                             |  |  |
| Label Size:               | 0 x 0                         |  |  |
| Label Colour:             | White Label                   |  |  |
| Label Qty:                | 2                             |  |  |
| Outer Box Dimensions (If  | Applicable)                   |  |  |
| Height (mm):              | FF                            |  |  |
| Width (mm):               |                               |  |  |
| Depth (mm):               |                               |  |  |
| Gross Weight (kg):        |                               |  |  |
| Barcode:                  | 5056462658049                 |  |  |
| Product Details           |                               |  |  |
| Country of Origin:        | China                         |  |  |
| Fitting Instruction:      | No                            |  |  |
| CE Certification:         | N/A                           |  |  |
| FSC Certified Materials:  | Yes                           |  |  |
| Colour:                   | Satin Green                   |  |  |
| Construction Method:      | Cam & Wood Dowel              |  |  |
| Construction Type:        | Rigid                         |  |  |
| Cabinet Finish:           | MFC Painted Matt              |  |  |
| Fascia Finish:            | Mdf Painted Matt              |  |  |
| Cabinet Thickness (mm):   | 16                            |  |  |
| Fascia Thickness (mm):    | 18                            |  |  |
| Drawer Included:          | No                            |  |  |
| Drawer Type:              | Not Applicable                |  |  |
| No of Shelves:            | 0                             |  |  |
| Hinge Type:               | 95 Degree Soft Close          |  |  |
| Hinge Included:           | Yes, Supplied                 |  |  |
| Adjustable Legs:          | No, Not Required              |  |  |
| Fixings Included:         | Yes                           |  |  |
| Handle Style:             | Contemporary                  |  |  |
| Waste Shroud:             | No                            |  |  |
| Handle Included:          | Yes, Supplied                 |  |  |