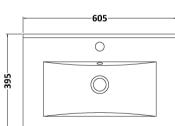

D-Shape

Sales Code: NVM003 Description: Minimalist Basin 600mm

| <b>Product Dime</b>                    | nsions                         |                               |                               |  |  |
|----------------------------------------|--------------------------------|-------------------------------|-------------------------------|--|--|
| Height (mm):                           |                                | 170                           |                               |  |  |
| Width (mm):                            | (                              | 600                           |                               |  |  |
| Depth (mm):                            |                                | 390                           |                               |  |  |
| Nett Weight (kg):                      |                                | 10.76                         |                               |  |  |
| <b>Packaging Dir</b>                   | nensions                       |                               |                               |  |  |
| Height (mm):                           |                                | 200                           |                               |  |  |
| Width (mm):                            | n (mm):                        |                               | 400                           |  |  |
| Depth (mm):                            |                                | 620                           |                               |  |  |
| Gross Weight (kg                       | g):                            | 10.76                         |                               |  |  |
| Packaging Da                           | ta                             |                               |                               |  |  |
| Box Colour:                            |                                | Brown Cardboard Box - Printed |                               |  |  |
| Box Qty:                               |                                | 1                             |                               |  |  |
| Label Size:                            |                                | 100 x 50                      |                               |  |  |
| Label Colour:                          |                                | White Label                   |                               |  |  |
| Label Qty:                             | Label Qty: 2                   |                               |                               |  |  |
| Outer Box Dimensions (If Applicable)   |                                |                               |                               |  |  |
| Height (mm):                           |                                |                               |                               |  |  |
| Width (mm):                            |                                |                               |                               |  |  |
| Depth (mm):                            |                                |                               |                               |  |  |
| Gross Weight (kg                       | g):                            |                               |                               |  |  |
| Barcode: 5055146194668                 |                                |                               |                               |  |  |
| <b>Product Detai</b>                   | ls                             |                               |                               |  |  |
| Country of Origin:                     |                                | China                         |                               |  |  |
| Fitting Instruction                    | n:                             | No                            |                               |  |  |
| Certification:                         | CE: No \                       | WRAS: N/A                     | WRAS No: N/A                  |  |  |
| Product Material:                      |                                | Vitreous China                |                               |  |  |
| Fixing Supplied:                       |                                | No                            |                               |  |  |
|                                        |                                |                               |                               |  |  |
| Pans/Bidets:                           | Trap Style: Not App            | olicable                      | Includes Seat: Not Applicable |  |  |
| Seats:                                 | Seat Type: Not App             | licable                       | Material: Not Applicable      |  |  |
|                                        | Function: Not App              | licable                       | Hinge Type: Not Applicable    |  |  |
|                                        | Hinge Material: Not Applicable |                               |                               |  |  |
|                                        |                                |                               |                               |  |  |
| Cisterns:                              | Operating Type: No             | t Applicable                  | Fittings: Not Applicable      |  |  |
|                                        | Lever Type: Not Applicable     |                               |                               |  |  |
|                                        | · · · ·                        |                               |                               |  |  |
| Basins:                                | Tap Hole: One Tap              | hole                          | Chain Stay Hole: No           |  |  |
| Template: Not Req<br>Overflow Inc: Yes |                                |                               | Waste Type Reg: Slotted       |  |  |
|                                        |                                |                               | Overflow Cover: Yes           |  |  |
|                                        | Inner Bowl Depth (mm): 130mi   |                               |                               |  |  |
|                                        |                                | <i>y</i> - 1001111            |                               |  |  |