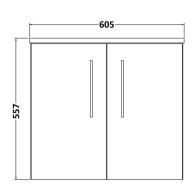

## ROXOR

Sales Code: ARN823B Description: 600 Wh 2-Door Vanity & Basin 2

-395-

F. .

Barcode: 5056462667898

Sales Code: NVF823 Description: 600 Wh 2-Door Unit (365 Deep)

Handle Type:

| <b>Product Dimensions</b> |                               |  |  |
|---------------------------|-------------------------------|--|--|
| Height (mm):              | 540                           |  |  |
| Width (mm):               | 600                           |  |  |
| Depth (mm):               | 383                           |  |  |
| Nett Weight (kg):         | 14.2                          |  |  |
| Packaging Dimensions      |                               |  |  |
| Height (mm):              | 560                           |  |  |
| Width (mm):               | 620                           |  |  |
| Depth (mm):               | 405                           |  |  |
| Gross Weight (kg):        | 14.7                          |  |  |
| Packaging Data            |                               |  |  |
| Box Colour:               | Brown Cardboard Box - Printed |  |  |
| Box Qty:                  | 0                             |  |  |
| Label Size:               | 0 x 0                         |  |  |
| Label Colour:             | White Label                   |  |  |
| Label Qty:                | 2                             |  |  |
| Outer Box Dimensions (If  | Applicable)                   |  |  |
| Height (mm):              | FF                            |  |  |
| Width (mm):               |                               |  |  |
| Depth (mm):               |                               |  |  |
| Gross Weight (kg):        |                               |  |  |
| Barcode:                  | 5056462658049                 |  |  |
| Product Details           |                               |  |  |
| Country of Origin:        | China                         |  |  |
| Fitting Instruction:      | No                            |  |  |
| CE Certification:         | N/A                           |  |  |
| FSC Certified Materials:  | Yes                           |  |  |
| Colour:                   | Satin Green                   |  |  |
| Construction Method:      | Cam & Wood Dowel              |  |  |
| Construction Type:        | Rigid                         |  |  |
| Cabinet Finish:           | MFC Painted Matt              |  |  |
| Fascia Finish:            | Mdf Painted Matt              |  |  |
| Cabinet Thickness (mm):   | 16                            |  |  |
| Fascia Thickness (mm):    | 18                            |  |  |
| Drawer Included:          | No                            |  |  |
| Drawer Type:              | Not Applicable                |  |  |
| No of Shelves:            | 0                             |  |  |
| Hinge Type:               | 95 Degree Soft Close          |  |  |
| Hinge Included:           | Yes, Supplied                 |  |  |
| Adjustable Legs:          | No, Not Required              |  |  |
| Fixings Included:         | Yes                           |  |  |
| Handle Style:             | Contemporary                  |  |  |
| Waste Shroud:             | No                            |  |  |
| Handle Included:          | Yes, Supplied                 |  |  |