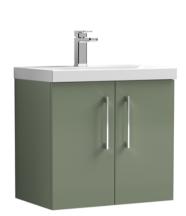

## TECHNICAL DATA SHEET

## ROXOR

Sales Code: ARN823A Description: 600 Wh 2-Door Vanity & Basin 1





## **Packaging Details**

Barcode: 5056462667881

Sales Code: NVF823 Description: 600 Wh 2-Door Unit (365 Deep)







Handle Type:

| <b>Product Dimensions</b> |                               |  |  |
|---------------------------|-------------------------------|--|--|
| Height (mm):              | 540                           |  |  |
| Width (mm):               | 600                           |  |  |
| Depth (mm):               | 383                           |  |  |
| Nett Weight (kg):         | 14.2                          |  |  |
| Packaging Dimensions      |                               |  |  |
| Height (mm):              | 560                           |  |  |
| Width (mm):               | 620                           |  |  |
| Depth (mm):               | 405