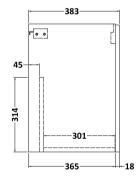

## **Packaging Details**

Barcode: 5056462667881

Sales Code: NVF823 Description: 600 Wh 2-Door Unit (365 Deep)

Handle Type:

| <b>Product Dimensions</b> |                               |  |  |
|---------------------------|-------------------------------|--|--|
| Height (mm):              | 540                           |  |  |
| Width (mm):               | 600                           |  |  |
| Depth (mm):               | 383                           |  |  |
| Nett Weight (kg):         | 14.2                          |  |  |
| Packaging Dimensions      |                               |  |  |
| Height (mm):              | 560                           |  |  |
| Width (mm):               | 620                           |  |  |
| Depth (mm):               | 405                           |  |  |
| Gross Weight (kg):        | 14.7                          |  |  |
| Packaging Data            |                               |  |  |
| Box Colour:               | Brown Cardboard Box - Printed |  |  |
| Box Qty:                  | 0                             |  |  |
| Label Size:               | 0 x 0                         |  |  |
| Label Colour:             | White Label                   |  |  |
| Label Qty:                | 2                             |  |  |
| Outer Box Dimensions (If  | Applicable)                   |  |  |
| Height (mm):              | FF                            |  |  |
| Width (mm):               |                               |  |  |
| Depth (mm):               |                               |  |  |
| Gross Weight (kg):        |                               |  |  |
| Barcode:                  | 5056462658049                 |  |  |
| Product Details           |                               |  |  |
| Country of Origin:        | China                         |  |  |
| Fitting Instruction:      | No                            |  |  |
| CE Certification:         | N/A                           |  |  |
| FSC Certified Materials:  | Yes                           |  |  |
| Colour:                   | Satin Green                   |  |  |
| Construction Method:      | Cam & Wood Dowel              |  |  |
| Construction Type:        | Rigid                         |  |  |
| Cabinet Finish:           | MFC Painted Matt              |  |  |
| Fascia Finish:            | Mdf Painted Matt              |  |  |
| Cabinet Thickness (mm):   | 16                            |  |  |
| Fascia Thickness (mm):    | 18                            |  |  |
| Drawer Included:          | No                            |  |  |
| Drawer Type:              | Not Applicable                |  |  |
| No of Shelves:            | 0                             |  |  |
| Hinge Type:               | 95 Degree Soft Close          |  |  |
| Hinge Included:           | Yes, Supplied                 |  |  |
| Adjustable Legs:          | No, Not Required              |  |  |
| Fixings Included:         | Yes                           |  |  |
| Handle Style:             | Contemporary                  |  |  |
| Waste Shroud:             | No                            |  |  |
| Handle Included:          | Yes, Supplied                 |  |  |