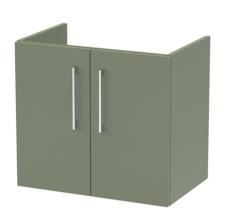

## **Packaging Details**

Barcode: 5056462667881

Sales Code: NVF823 Description: 600 Wh 2-Door Unit (365 Deep)

Handle Type:

| <b>Product Dimensions</b> |                               |  |  |
|---------------------------|-------------------------------|--|--|
| Height (mm):              | 540                           |  |  |
| Width (mm):               | 600                           |  |  |
| Depth (mm):               | 383                           |  |  |
| Nett Weight (kg):         | 14.2                          |  |  |
| Packaging Dimensions      |                               |  |  |
| Height (mm):              | 560                           |  |  |
| Width (mm):               | 620                           |  |  |
| Depth (mm):               | 405                           |  |  |
| Gross Weight (kg):        | 14.7                          |  |  |
| Packaging Data            |                               |  |  |
| Box Colour:               | Brown Cardboard Box - Printed |  |  |
| Box Qty:                  | 0                             |  |  |
| Label Size:               | 0 x 0                         |  |  |
| Label Colour:             | White Label                   |  |  |
| Label Qty:                | 2                             |  |  |
| Outer Box Dimensions (If  | Applicable)                   |  |  |
| Height (mm):              | FF                            |  |  |
| Width (mm):               |                               |  |  |
| Depth (mm):               |                               |  |  |
| Gross Weight (kg):        |                               |  |  |
| Barcode:                  | 5056462658049                 |  |  |
| Product Details           |                               |  |  |
| Country of Origin:        | China                         |  |  |
| Fitting Instruction:      | No                            |  |  |
| CE Certification:         | N/A                           |  |  |
| FSC Certified Materials:  | Yes                           |  |  |
| Colour:                   | Satin Green                   |  |  |
| Construction Method:      | Cam & Wood Dowel              |  |  |
| Construction Type:        | Rigid                         |  |  |
| Cabinet Finish:           | MFC Painted Matt              |  |  |
| Fascia Finish:            | Mdf Painted Matt              |  |  |
| Cabinet Thickness (mm):   | 16                            |  |  |
| Fascia Thickness (mm):    | 18                            |  |  |
| Drawer Included:          | No                            |  |  |
| Drawer Type:              | Not Applicable                |  |  |
| No of Shelves:            | 0                             |  |  |
| Hinge Type:               | 95 Degree Soft Close          |  |  |
| Hinge Included:           | Yes, Supplied                 |  |  |
| Adjustable Legs:          | No, Not Required              |  |  |
| Fixings Included:         | Yes                           |  |  |
| Handle Style:             | Contemporary                  |  |  |
| Waste Shroud:             | No                            |  |  |
| Handle Included:          | Yes, Supplied                 |  |  |