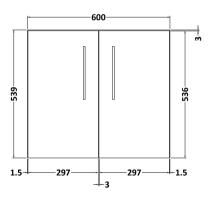

## **Packaging Details**

Barcode: 5056462667881

Sales Code: NVF823 Description: 600 Wh 2-Door Unit (365 Deep)

Handle Type:

| <b>Product Dimensions</b> |                               |  |  |
|---------------------------|-------------------------------|--|--|
| Height (mm):              | 540                           |  |  |
| Width (mm):               | 600                           |  |  |
| Depth (mm):               | 383                           |  |  |
| Nett Weight (kg):         | 14.2                          |  |  |
| Packaging Dimensions      |                               |  |  |
| Height (mm):              | 560                           |  |  |
| Width (mm):               | 620                           |  |  |
| Depth (mm):               | 405                           |  |  |
| Gross Weight (kg):        | 14.7                          |  |  |
| Packaging Data            |                               |  |  |
| Box Colour:               | Brown Cardboard Box - Printed |  |  |
| Box Qty:                  | 0                             |  |  |
| Label Size:               | 0 x 0                         |  |  |
| Label Colour:             | White Label                   |  |  |
| Label Qty:                | 2                             |  |  |
| Outer Box Dimensions (If  | Applicable)                   |  |  |
| Height (mm):              | FF                            |  |  |
| Width (mm):               |                               |  |  |
| Depth (mm):               |                               |  |  |
| Gross Weight (kg):        |                               |  |  |
| Barcode:                  | 5056462658049                 |  |  |
| Product Details           |                               |  |  |
| Country of Origin:        | China                         |  |  |
| Fitting Instruction:      | No                            |  |  |
| CE Certification:         | N/A                           |  |  |
| FSC Certified Materials:  | Yes                           |  |  |
| Colour:                   | Satin Green                   |  |  |
| Construction Method:      | Cam & Wood Dowel              |  |  |
| Construction Type:        | Rigid                         |  |  |
| Cabinet Finish:           | MFC Painted Matt              |  |  |
| Fascia Finish:            | Mdf Painted Matt              |  |  |
| Cabinet Thickness (mm):   | 16                            |  |  |
| Fascia Thickness (mm):    | 18                            |  |  |
| Drawer Included:          | No                            |  |  |
| Drawer Type:              | Not Applicable                |  |  |
| No of Shelves:            | 0                             |  |  |
| Hinge Type:               | 95 Degree Soft Close          |  |  |
| Hinge Included:           | Yes, Supplied                 |  |  |
| Adjustable Legs:          | No, Not Required              |  |  |
| Fixings Included:         | Yes                           |  |  |
| Handle Style:             | Contemporary                  |  |  |
| Waste Shroud:             | No                            |  |  |
| Handle Included:          | Yes, Supplied                 |  |  |