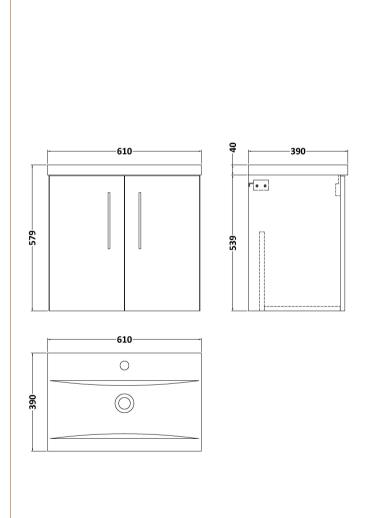

## **Packaging Details**

Barcode: 5056462667881

Sales Code: NVF823 Description: 600 Wh 2-Door Unit (365 Deep)

Handle Type:

| <b>Product Dimensions</b> |                               |  |  |
|---------------------------|-------------------------------|--|--|
| Height (mm):              | 540                           |  |  |
| Width (mm):               | 600                           |  |  |
| Depth (mm):               | 383                           |  |  |
| Nett Weight (kg):         | 14.2                          |  |  |
| Packaging Dimensions      |                               |  |  |
| Height (mm):              | 560                           |  |  |
| Width (mm):               | 620                           |  |  |
| Depth (mm):               | 405                           |  |  |
| Gross Weight (kg):        | 14.7                          |  |  |
| Packaging Data            |                               |  |  |
| Box Colour:               | Brown Cardboard Box - Printed |  |  |
| Box Qty:                  | 0                             |  |  |
| Label Size:               | 0 x 0                         |  |  |
| Label Colour:             | White Label                   |  |  |
| Label Qty:                | 2                             |  |  |
| Outer Box Dimensions (If  | Applicable)                   |  |  |
| Height (mm):              | FF                            |  |  |
| Width (mm):               |                               |  |  |
| Depth (mm):               |                               |  |  |
| Gross Weight (kg):        |                               |  |  |
| Barcode:                  | 5056462658049                 |  |  |
| Product Details           |                               |  |  |
| Country of Origin:        | China                         |  |  |
| Fitting Instruction:      | No                            |  |  |
| CE Certification:         | N/A                           |  |  |
| FSC Certified Materials:  | Yes                           |  |  |
| Colour:                   | Satin Green                   |  |  |
| Construction Method:      | Cam & Wood Dowel              |  |  |
| Construction Type:        | Rigid                         |  |  |
| Cabinet Finish:           | MFC Painted Matt              |  |  |
| Fascia Finish:            | Mdf Painted Matt              |  |  |
| Cabinet Thickness (mm):   | 16                            |  |  |
| Fascia Thickness (mm):    | 18                            |  |  |
| Drawer Included:          | No                            |  |  |
| Drawer Type:              | Not Applicable                |  |  |
| No of Shelves:            | 0                             |  |  |
| Hinge Type:               | 95 Degree Soft Close          |  |  |
| Hinge Included:           | Yes, Supplied                 |  |  |
| Adjustable Legs:          | No, Not Required              |  |  |
| Fixings Included:         | Yes                           |  |  |
| Handle Style:             | Contemporary                  |  |  |
| Waste Shroud:             | No                            |  |  |
| Handle Included:          | Yes, Supplied                 |  |  |

D-Shape

Sales Code: NVM013 Description: 600 Mid-Edged Basin 1 Th

| Product Dime        | ısions                                                                              |                |                              |
|---------------------|-------------------------------------------------------------------------------------|----------------|------------------------------|
| Height (mm):        |                                                                                     | 180            |                              |
| Width (mm):         |                                                                                     | 610            |                              |
| Depth (mm):         |                                                                                     | 390            |                              |
| Nett Weight (kg):   |                                                                                     | 11             |                              |
| Packaging Din       | nensions                                                                            |                |                              |
| Height (mm):        |                                                                                     | 200            |                              |
| Width (mm):         |                                                                                     | 410            |                              |
| Depth (mm):         |                                                                                     | 630            |                              |
| Gross Weight (kg    | ):                                                                                  | 11             |                              |
| Packaging Dat       | a                                                                                   |                |                              |
| Box Colour:         |                                                                                     | Brown Car      | dboard Box - Printed         |
| Box Qty:            |                                                                                     | 1              |                              |
| Label Size:         |                                                                                     | 100 x 50       |                              |
| Label Colour:       |                                                                                     | White Labe     | el                           |
| Label Qty:          |                                                                                     | 2              |                              |
| Outer Box Din       | nensions (If Ap                                                                     | plicable)      |                              |
| Height (mm):        | •                                                                                   |                |                              |
| Width (mm):         |                                                                                     |                |                              |
| Depth (mm):         |                                                                                     |                |                              |
| Gross Weight (kg    | ):                                                                                  |                |                              |
| Barcode:            |                                                                                     | 505536904      | 3415                         |
| Product Detail      | s                                                                                   |                |                              |
| Country of Origin   | 1:                                                                                  | China          |                              |
| Fitting Instruction | 1:                                                                                  | No             |                              |
| Certification:      | CE: No                                                                              | WRAS: N/A      | A WRAS No: N/A               |
| Product Material:   |                                                                                     | Vitreous Ch    | nina                         |
| Fixing Supplied:    |                                                                                     | No             |                              |
|                     |                                                                                     |                |                              |
| Pans/Bidets:        | Trap Style: Not                                                                     | Applicable     | Includes Seat: Not Applicabl |
| I tills/ Diaces.    | Trup Style: Not                                                                     | , ippricable   | merades seat. Not Applicable |
| Seats:              | Seat Type: Not                                                                      | Annlicable     | Material: Not Applicable     |
|                     |                                                                                     | Applicable     | Hinge Type: Not Applicable   |
|                     | Hinge Material:                                                                     |                |                              |
|                     |                                                                                     | TTOTAPPHEADIG  |                              |
| Cisterns:           | Operating Type:                                                                     | Not Applicable | le Fittings: Not Applicable  |
| Cisteriis.          | Operating Type: Not Applicable Fittings: Not Applicable  Lever Type: Not Applicable |                |                              |
|                     | Level Type: NO                                                                      | т Аррисавие    |                              |
| Basins:             | Tap Hole: One                                                                       | Taphole        | Chain Stay Hole: No          |
|                     | Template: Not F                                                                     |                | Waste Type Req: Slotted      |
|                     | Overflow Inc: Ye                                                                    |                | Overflow Cover: Yes          |
|                     | Inner Bowl Dept                                                                     |                |                              |