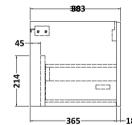

## ROXOR

F 0 0

Sales Code: ARN822B Description: 600 Wh 1-Drawer Vanity & Basin 2

Barcode: 5056462667478

Sales Code: NVF822 Description: 600 Single Drawer Unit (365 Deep)

| <b>Product Dimensions</b>            |                                |  |  |  |
|--------------------------------------|--------------------------------|--|--|--|
| Height (mm):                         | 359                            |  |  |  |
| Width (mm):                          | 600                            |  |  |  |
| Depth (mm):                          | 383                            |  |  |  |
| Nett Weight (kg):                    | 13                             |  |  |  |
| Packaging Dimensions                 |                                |  |  |  |
| Height (mm):                         | 391                            |  |  |  |
| Width (mm):                          | 632                            |  |  |  |
| Depth (mm):                          | 391                            |  |  |  |
| Gross Weight (kg):                   | 13.5                           |  |  |  |
| Packaging Data                       |                                |  |  |  |
| Box Colour:                          | Brown Cardboard Box - Printed  |  |  |  |
| Box Qty:                             | 0                              |  |  |  |
| Label Size:                          | 0 x 0                          |  |  |  |
| Label Colour:                        | White Label                    |  |  |  |
| Label Qty:                           | 2                              |  |  |  |
| Outer Box Dimensions (If Applicable) |                                |  |  |  |
| Height (mm):                         |                                |  |  |  |
| Width (mm):                          |                                |  |  |  |
| Depth (mm):                          |                                |  |  |  |
| Gross Weight (kg):                   |                                |  |  |  |
| Barcode:                             | 5056462660806                  |  |  |  |
| <b>Product Details</b>               |                                |  |  |  |
| Country of Origin:                   | China                          |  |  |  |
| Fitting Instruction:                 | No                             |  |  |  |
| CE Certification:                    | N/A                            |  |  |  |
| FSC Certified Materials:             | Yes                            |  |  |  |
| Colour:                              | Satin Green                    |  |  |  |
| Construction Method:                 | Cam & Wood Dowel               |  |  |  |
| Construction Type:                   | Rigid                          |  |  |  |
| Cabinet Finish:                      | MFC Painted Matt               |  |  |  |
| Fascia Finish:                       | Mdf Painted Matt               |  |  |  |
| Cabinet Thickness (mm):              | 16                             |  |  |  |
| Fascia Thickness (mm):               | 18                             |  |  |  |
| Drawer Included:                     | Yes                            |  |  |  |
| Drawer Type:                         | 80mm High Metal S/C Inc Galler |  |  |  |
| No of Shelves:                       | 0                              |  |  |  |
| Hinge Type:                          | Not Applicable                 |  |  |  |
| Hinge Included:                      | Not Applicable                 |  |  |  |
| Adjustable Legs:                     | No, Not Required               |  |  |  |
| Fixings Included:                    | Yes                            |  |  |  |
| Handle Style:                        | Contemporary                   |  |  |  |
| Waste Shroud:                        | Yes                            |  |  |  |
| Handle Included:                     | Yes, Supplied                  |  |  |  |