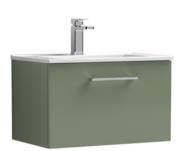

## ROXOR

F 0 0

Sales Code: ARN822B Description: 600 Wh 1-Drawer Vanity & Basin 2

Barcode: 5056462667478

Sales Code: NVF822 Description: 600 Single Drawer Unit (365 Deep)

| <b>Product Dimensions</b>            |                                |  |  |  |
|--------------------------------------|--------------------------------|--|--|--|
| Height (mm):                         | 359                            |  |  |  |
| Width (mm):                          | 600                            |  |  |  |
| Depth (mm):                          | 383                            |  |  |  |
| Nett Weight (kg):                    | 13                             |  |  |  |
| Packaging Dimensions                 |                                |  |  |  |
| Height (mm):                         | 391                            |  |  |  |
| Width (mm):                          | 632                            |  |  |  |
| Depth (mm):                          | 391                            |  |  |  |
| Gross Weight (kg):                   | 13.5                           |  |  |  |
| Packaging Data                       |                                |  |  |  |
| Box Colour:                          | Brown Cardboard Box - Printed  |  |  |  |
| Box Qty:                             | 0                              |  |  |  |
| Label Size:                          | 0 x 0                          |  |  |  |
| Label Colour:                        | White Label                    |  |  |  |
| Label Qty:                           | 2                              |  |  |  |
| Outer Box Dimensions (If Applicable) |                                |  |  |  |
| Height (mm):                         |                                |  |  |  |
| Width (mm):                          |                                |  |  |  |
| Depth (mm):                          |                                |  |  |  |
| Gross Weight (kg):                   |                                |  |  |  |
| Barcode:                             | 5056462660806                  |  |  |  |
| <b>Product Details</b>               |                                |  |  |  |
| Country of Origin:                   | China                          |  |  |  |
| Fitting Instruction:                 | No                             |  |  |  |
| CE Certification:                    | N/A                            |  |  |  |
| FSC Certified Materials:             | Yes                            |  |  |  |
| Colour:                              | Satin Green                    |  |  |  |
| Construction Method:                 | Cam & Wood Dowel               |  |  |  |
| Construction Type:                   | Rigid                          |  |  |  |
| Cabinet Finish:                      | MFC Painted Matt               |  |  |  |
| Fascia Finish:                       | Mdf Painted Matt               |  |  |  |
| Cabinet Thickness (mm):              | 16                             |  |  |  |
| Fascia Thickness (mm):               | 18                             |  |  |  |
| Drawer Included:                     | Yes                            |  |  |  |
| Drawer Type:                         | 80mm High Metal S/C Inc Galler |  |  |  |
| No of Shelves:                       | 0                              |  |  |  |
| Hinge Type:                          | Not Applicable                 |  |  |  |
| Hinge Included:                      | Not Applicable                 |  |  |  |
| Adjustable Legs:                     | No, Not Required               |  |  |  |
| Fixings Included:                    | Yes                            |  |  |  |
| Handle Style:                        | Contemporary                   |  |  |  |
| Waste Shroud:                        | Yes                            |  |  |  |
| Handle Included:                     | Yes, Supplied                  |  |  |  |