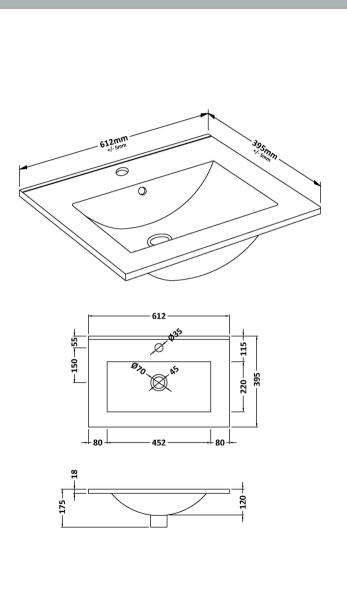

D-Shape

Handle Type:

Sales Code: NVM003 Description: Minimalist Basin 600mm

| <b>Product Dime</b>                                          | nsions                         |                               |                               |  |  |
|--------------------------------------------------------------|--------------------------------|-------------------------------|-------------------------------|--|--|
| Height (mm):                                                 |                                | 170                           |                               |  |  |
| Width (mm):                                                  | (                              | 600                           |                               |  |  |
| Depth (mm):                                                  |                                | 390                           |                               |  |  |
| Nett Weight (kg)                                             | :                              | 10.76                         |                               |  |  |
| <b>Packaging Dir</b>                                         | nensions                       |                               |                               |  |  |
| Height (mm):                                                 |                                | 200                           |                               |  |  |
| Width (mm):                                                  | dth (mm):                      |                               | 400                           |  |  |
| Depth (mm):                                                  |                                | 620                           |                               |  |  |
| Gross Weight (kg                                             | g):                            | 10.76                         |                               |  |  |
| Packaging Da                                                 | ta                             |                               |                               |  |  |
| Box Colour:                                                  |                                | Brown Cardboard Box - Printed |                               |  |  |
| Box Qty:                                                     |                                | 1                             |                               |  |  |
| Label Size:                                                  |                                | 100 x 50                      |                               |  |  |
| Label Colour:                                                |                                | White Label                   |                               |  |  |
| Label Qty:                                                   | Label Qty: 2                   |                               |                               |  |  |
| Outer Box Dimensions (If Applicable)                         |                                |                               |                               |  |  |
| Height (mm):                                                 |                                |                               |                               |  |  |
| Width (mm):                                                  |                                |                               |                               |  |  |
| Depth (mm):                                                  |                                |                               |                               |  |  |
| Gross Weight (kg                                             | g):                            |                               |                               |  |  |
| Barcode:                                                     |                                | 5055146194                    | 4668                          |  |  |
| <b>Product Detai</b>                                         | ls                             |                               |                               |  |  |
| Country of Origin:                                           |                                | China                         |                               |  |  |
| Fitting Instruction                                          | n:                             | No                            |                               |  |  |
| Certification:                                               | CE: No \                       | WRAS: N/A                     | WRAS No: N/A                  |  |  |
| Product Material:                                            |                                | Vitreous China                |                               |  |  |
| Fixing Supplied:                                             |                                | No                            |                               |  |  |
|                                                              |                                |                               |                               |  |  |
| Pans/Bidets:                                                 | Trap Style: Not App            | olicable                      | Includes Seat: Not Applicable |  |  |
| Seats:                                                       | Seat Type: Not App             | licable                       | Material: Not Applicable      |  |  |
| Function: Not Applicable                                     |                                |                               | Hinge Type: Not Applicable    |  |  |
|                                                              | Hinge Material: Not Applicable |                               |                               |  |  |
|                                                              |                                |                               |                               |  |  |
| Cisterns: Operating Type: Not Applicab                       |                                |                               | Fittings: Not Applicable      |  |  |
|                                                              | Lever Type: Not Applicable     |                               |                               |  |  |
|                                                              | · · · ·                        |                               |                               |  |  |
| Basins:                                                      | Tap Hole: One Tap              | hole                          | Chain Stay Hole: No           |  |  |
| Template: Not Req<br>Overflow Inc: Yes<br>Inner Bowl Depth ( |                                |                               | Waste Type Reg: Slotted       |  |  |
|                                                              |                                |                               | Overflow Cover: Yes           |  |  |
|                                                              |                                | nm): 130mr                    |                               |  |  |
|                                                              |                                | <i>y</i> - 1001111            |                               |  |  |