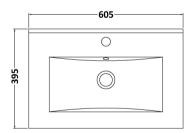

D-Shape

Handle Type:

Sales Code: NVM003 Description: Minimalist Basin 600mm

| <b>Product Dime</b>                                          | nsions                         |                               |                               |  |  |
|--------------------------------------------------------------|--------------------------------|-------------------------------|-------------------------------|--|--|
| Height (mm):                                                 |                                | 170                           |                               |  |  |
| Width (mm):                                                  | (                              | 600                           |                               |  |  |
| Depth (mm):                                                  |                                | 390                           |                               |  |  |
| Nett Weight (kg)                                             | :                              | 10.76                         |                               |  |  |
| <b>Packaging Dir</b>                                         | nensions                       |                               |                               |  |  |
| Height (mm):                                                 |                                | 200                           |                               |  |  |
| Width (mm):                                                  | dth (mm):                      |                               | 400                           |  |  |
| Depth (mm):                                                  |                                | 620                           |                               |  |  |
| Gross Weight (kg                                             | g):                            | 10.76                         |                               |  |  |
| Packaging Da                                                 | ta                             |                               |                               |  |  |
| Box Colour:                                                  |                                | Brown Cardboard Box - Printed |                               |  |  |
| Box Qty:                                                     |                                | 1                             |                               |  |  |
| Label Size:                                                  |                                | 100 x 50                      |                               |  |  |
| Label Colour:                                                |                                | White Label                   |                               |  |  |
| Label Qty:                                                   | Label Qty: 2                   |                               |                               |  |  |
| Outer Box Dimensions (If Applicable)                         |                                |                               |                               |  |  |
| Height (mm):                                                 |                                |                               |                               |  |  |
| Width (mm):                                                  |                                |                               |                               |  |  |
| Depth (mm):                                                  |                                |                               |                               |  |  |
| Gross Weight (kg                                             | g):                            |                               |                               |  |  |
| Barcode:                                                     |                                | 5055146194                    | 4668                          |  |  |
| <b>Product Detai</b>                                         | ls                             |                               |                               |  |  |
| Country of Origin:                                           |                                | China                         |                               |  |  |
| Fitting Instruction                                          | n:                             | No                            |                               |  |  |
| Certification:                                               | CE: No \                       | WRAS: N/A                     | WRAS No: N/A                  |  |  |
| Product Material:                                            |                                | Vitreous China                |                               |  |  |
| Fixing Supplied:                                             |                                | No                            |                               |  |  |
|                                                              |                                |                               |                               |  |  |
| Pans/Bidets:                                                 | Trap Style: Not App            | olicable                      | Includes Seat: Not Applicable |  |  |
| Seats:                                                       | Seat Type: Not App             | licable                       | Material: Not Applicable      |  |  |
| Function: Not Applicable                                     |                                |                               | Hinge Type: Not Applicable    |  |  |
|                                                              | Hinge Material: Not Applicable |                               |                               |  |  |
|                                                              |                                |                               |                               |  |  |
| Cisterns: Operating Type: Not Applicab                       |                                |                               | Fittings: Not Applicable      |  |  |
|                                                              | Lever Type: Not Applicable     |                               |                               |  |  |
|                                                              | · · · ·                        |                               |                               |  |  |
| Basins:                                                      | Tap Hole: One Tap              | hole                          | Chain Stay Hole: No           |  |  |
| Template: Not Req<br>Overflow Inc: Yes<br>Inner Bowl Depth ( |                                |                               | Waste Type Reg: Slotted       |  |  |
|                                                              |                                |                               | Overflow Cover: Yes           |  |  |
|                                                              |                                | nm): 130mr                    |                               |  |  |
|                                                              |                                | <i>y</i> - 1001111            |                               |  |  |