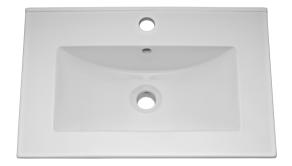

D-Shape

Handle Type:

Sales Code: NVM003 Description: Minimalist Basin 600mm

| <b>Product Dime</b>                                          | nsions                         |                               |                               |  |  |
|--------------------------------------------------------------|--------------------------------|-------------------------------|-------------------------------|--|--|
| Height (mm):                                                 |                                | 170                           |                               |  |  |
| Width (mm):                                                  | (                              | 600                           |                               |  |  |
| Depth (mm):                                                  |                                | 390                           |                               |  |  |
| Nett Weight (kg)                                             | :                              | 10.76                         |                               |  |  |
| <b>Packaging Dir</b>                                         | nensions                       |                               |                               |  |  |
| Height (mm):                                                 |                                | 200                           |                               |  |  |
| Width (mm):                                                  | dth (mm):                      |                               | 400                           |  |  |
| Depth (mm):                                                  |                                | 620                           |                               |  |  |
| Gross Weight (kg                                             | g):                            | 10.76                         |                               |  |  |
| Packaging Da                                                 | ta                             |                               |                               |  |  |
| Box Colour:                                                  |                                | Brown Cardboard Box - Printed |                               |  |  |
| Box Qty:                                                     |                                | 1                             |                               |  |  |
| Label Size:                                                  |                                | 100 x 50                      |                               |  |  |
| Label Colour:                                                |                                | White Label                   |                               |  |  |
| Label Qty:                                                   | Label Qty: 2                   |                               |                               |  |  |
| Outer Box Dimensions (If Applicable)                         |                                |                               |                               |  |  |
| Height (mm):                                                 |                                |                               |                               |  |  |
| Width (mm):                                                  |                                |                               |                               |  |  |
| Depth (mm):                                                  |                                |                               |                               |  |  |
| Gross Weight (kg                                             | g):                            |                               |                               |  |  |
| Barcode:                                                     |                                | 5055146194                    | 4668                          |  |  |
| <b>Product Detai</b>                                         | ls                             |                               |                               |  |  |
| Country of Origin:                                           |                                | China                         |                               |  |  |
| Fitting Instruction                                          | n:                             | No                            |                               |  |  |
| Certification:                                               | CE: No \                       | WRAS: N/A                     | WRAS No: N/A                  |  |  |
| Product Material:                                            |                                | Vitreous China                |                               |  |  |
| Fixing Supplied:                                             |                                | No                            |                               |  |  |
|                                                              |                                |                               |                               |  |  |
| Pans/Bidets:                                                 | Trap Style: Not App            | olicable                      | Includes Seat: Not Applicable |  |  |
| Seats:                                                       | Seat Type: Not App             | licable                       | Material: Not Applicable      |  |  |
| Function: Not Applicable                                     |                                |                               | Hinge Type: Not Applicable    |  |  |
|                                                              | Hinge Material: Not Applicable |                               |                               |  |  |
|                                                              |                                |                               |                               |  |  |
| Cisterns: Operating Type: Not Applicab                       |                                |                               | Fittings: Not Applicable      |  |  |
|                                                              | Lever Type: Not Applicable     |                               |                               |  |  |
|                                                              | · · · ·                        |                               |                               |  |  |
| Basins:                                                      | Tap Hole: One Tap              | hole                          | Chain Stay Hole: No           |  |  |
| Template: Not Req<br>Overflow Inc: Yes<br>Inner Bowl Depth ( |                                |                               | Waste Type Reg: Slotted       |  |  |
|                                                              |                                |                               | Overflow Cover: Yes           |  |  |
|                                                              |                                | nm): 130mr                    |                               |  |  |
|                                                              |                                | <i>y</i> - 1001111            |                               |  |  |