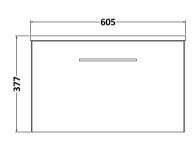

## ROXOR

F 0 0

Sales Code: ARN822B Description: 600 Wh 1-Drawer Vanity & Basin 2

Barcode: 5056462667478

Sales Code: NVF822 Description: 600 Single Drawer Unit (365 Deep)

| <b>Product Dimensions</b>            |                                |  |  |  |
|--------------------------------------|--------------------------------|--|--|--|
| Height (mm):                         | 359                            |  |  |  |
| Width (mm):                          | 600                            |  |  |  |
| Depth (mm):                          | 383                            |  |  |  |
| Nett Weight (kg):                    | 13                             |  |  |  |
| Packaging Dimensions                 |                                |  |  |  |
| Height (mm):                         | 391                            |  |  |  |
| Width (mm):                          | 632                            |  |  |  |
| Depth (mm):                          | 391                            |  |  |  |
| Gross Weight (kg):                   | 13.5                           |  |  |  |
| Packaging Data                       |                                |  |  |  |
| Box Colour:                          | Brown Cardboard Box - Printed  |  |  |  |
| Box Qty:                             | 0                              |  |  |  |
| Label Size:                          | 0 x 0                          |  |  |  |
| Label Colour:                        | White Label                    |  |  |  |
| Label Qty:                           | 2                              |  |  |  |
| Outer Box Dimensions (If Applicable) |                                |  |  |  |
| Height (mm):                         |                                |  |  |  |
| Width (mm):                          |                                |  |  |  |
| Depth (mm):                          |                                |  |  |  |
| Gross Weight (kg):                   |                                |  |  |  |
| Barcode:                             | 5056462660806                  |  |  |  |
| <b>Product Details</b>               |                                |  |  |  |
| Country of Origin:                   | China                          |  |  |  |
| Fitting Instruction:                 | No                             |  |  |  |
| CE Certification:                    | N/A                            |  |  |  |
| FSC Certified Materials:             | Yes                            |  |  |  |
| Colour:                              | Satin Green                    |  |  |  |
| Construction Method:                 | Cam & Wood Dowel               |  |  |  |
| Construction Type:                   | Rigid                          |  |  |  |
| Cabinet Finish:                      | MFC Painted Matt               |  |  |  |
| Fascia Finish:                       | Mdf Painted Matt               |  |  |  |
| Cabinet Thickness (mm):              | 16                             |  |  |  |
| Fascia Thickness (mm):               | 18                             |  |  |  |
| Drawer Included:                     | Yes                            |  |  |  |
| Drawer Type:                         | 80mm High Metal S/C Inc Galler |  |  |  |
| No of Shelves:                       | 0                              |  |  |  |
| Hinge Type:                          | Not Applicable                 |  |  |  |
| Hinge Included:                      | Not Applicable                 |  |  |  |
| Adjustable Legs:                     | No, Not Required               |  |  |  |
| Fixings Included:                    | Yes                            |  |  |  |
| Handle Style:                        | Contemporary                   |  |  |  |
| Waste Shroud:                        | Yes                            |  |  |  |
| Handle Included:                     | Yes, Supplied                  |  |  |  |