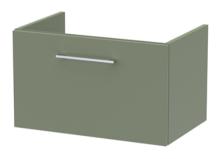

## ROXOR

F 0 0

Sales Code: ARN822B Description: 600 Wh 1-Drawer Vanity & Basin 2

Barcode: 5056462667478

Sales Code: NVF822 Description: 600 Single Drawer Unit (365 Deep)

| <b>Product Dimensions</b>            |                                |  |  |  |
|--------------------------------------|--------------------------------|--|--|--|
| Height (mm):                         | 359                            |  |  |  |
| Width (mm):                          | 600                            |  |  |  |
| Depth (mm):                          | 383                            |  |  |  |
| Nett Weight (kg):                    | 13                             |  |  |  |
| Packaging Dimensions                 |                                |  |  |  |
| Height (mm):                         | 391                            |  |  |  |
| Width (mm):                          | 632                            |  |  |  |
| Depth (mm):                          | 391                            |  |  |  |
| Gross Weight (kg):                   | 13.5                           |  |  |  |
| Packaging Data                       |                                |  |  |  |
| Box Colour:                          | Brown Cardboard Box - Printed  |  |  |  |
| Box Qty:                             | 0                              |  |  |  |
| Label Size:                          | 0 x 0                          |  |  |  |
| Label Colour:                        | White Label                    |  |  |  |
| Label Qty:                           | 2                              |  |  |  |
| Outer Box Dimensions (If Applicable) |                                |  |  |  |
| Height (mm):                         |                                |  |  |  |
| Width (mm):                          |                                |  |  |  |
| Depth (mm):                          |                                |  |  |  |
| Gross Weight (kg):                   |                                |  |  |  |
| Barcode:                             | 5056462660806                  |  |  |  |
| <b>Product Details</b>               |                                |  |  |  |
| Country of Origin:                   | China                          |  |  |  |
| Fitting Instruction:                 | No                             |  |  |  |
| CE Certification:                    | N/A                            |  |  |  |
| FSC Certified Materials:             | Yes                            |  |  |  |
| Colour:                              | Satin Green                    |  |  |  |
| Construction Method:                 | Cam & Wood Dowel               |  |  |  |
| Construction Type:                   | Rigid                          |  |  |  |
| Cabinet Finish:                      | MFC Painted Matt               |  |  |  |
| Fascia Finish:                       | Mdf Painted Matt               |  |  |  |
| Cabinet Thickness (mm):              | 16                             |  |  |  |
| Fascia Thickness (mm):               | 18                             |  |  |  |
| Drawer Included:                     | Yes                            |  |  |  |
| Drawer Type:                         | 80mm High Metal S/C Inc Galler |  |  |  |
| No of Shelves:                       | 0                              |  |  |  |
| Hinge Type:                          | Not Applicable                 |  |  |  |
| Hinge Included:                      | Not Applicable                 |  |  |  |
| Adjustable Legs:                     | No, Not Required               |  |  |  |
| Fixings Included:                    | Yes                            |  |  |  |
| Handle Style:                        | Contemporary                   |  |  |  |
| Waste Shroud:                        | Yes                            |  |  |  |
| Handle Included:                     | Yes, Supplied                  |  |  |  |