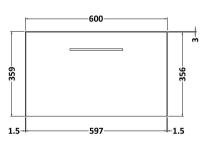

## ROXOR

F 0 0

Sales Code: ARN822B Description: 600 Wh 1-Drawer Vanity & Basin 2

Barcode: 5056462667478

Sales Code: NVF822 Description: 600 Single Drawer Unit (365 Deep)

| <b>Product Dimensions</b>            |                                |  |  |  |
|--------------------------------------|--------------------------------|--|--|--|
| Height (mm):                         | 359                            |  |  |  |
| Width (mm):                          | 600                            |  |  |  |
| Depth (mm):                          | 383                            |  |  |  |
| Nett Weight (kg):                    | 13                             |  |  |  |
| Packaging Dimensions                 |                                |  |  |  |
| Height (mm):                         | 391                            |  |  |  |
| Width (mm):                          | 632                            |  |  |  |
| Depth (mm):                          | 391                            |  |  |  |
| Gross Weight (kg):                   | 13.5                           |  |  |  |
| Packaging Data                       |                                |  |  |  |
| Box Colour:                          | Brown Cardboard Box - Printed  |  |  |  |
| Box Qty:                             | 0                              |  |  |  |
| Label Size:                          | 0 x 0                          |  |  |  |
| Label Colour:                        | White Label                    |  |  |  |
| Label Qty:                           | 2                              |  |  |  |
| Outer Box Dimensions (If Applicable) |                                |  |  |  |
| Height (mm):                         |                                |  |  |  |
| Width (mm):                          |                                |  |  |  |
| Depth (mm):                          |                                |  |  |  |
| Gross Weight (kg):                   |                                |  |  |  |
| Barcode:                             | 5056462660806                  |  |  |  |
| <b>Product Details</b>               |                                |  |  |  |
| Country of Origin:                   | China                          |  |  |  |
| Fitting Instruction:                 | No                             |  |  |  |
| CE Certification:                    | N/A                            |  |  |  |
| FSC Certified Materials:             | Yes                            |  |  |  |
| Colour:                              | Satin Green                    |  |  |  |
| Construction Method:                 | Cam & Wood Dowel               |  |  |  |
| Construction Type:                   | Rigid                          |  |  |  |
| Cabinet Finish:                      | MFC Painted Matt               |  |  |  |
| Fascia Finish:                       | Mdf Painted Matt               |  |  |  |
| Cabinet Thickness (mm):              | 16                             |  |  |  |
| Fascia Thickness (mm):               | 18                             |  |  |  |
| Drawer Included:                     | Yes                            |  |  |  |
| Drawer Type:                         | 80mm High Metal S/C Inc Galler |  |  |  |
| No of Shelves:                       | 0                              |  |  |  |
| Hinge Type:                          | Not Applicable                 |  |  |  |
| Hinge Included:                      | Not Applicable                 |  |  |  |
| Adjustable Legs:                     | No, Not Required               |  |  |  |
| Fixings Included:                    | Yes                            |  |  |  |
| Handle Style:                        | Contemporary                   |  |  |  |
| Waste Shroud:                        | Yes                            |  |  |  |
| Handle Included:                     | Yes, Supplied                  |  |  |  |