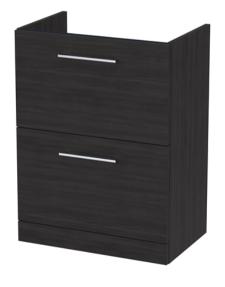

## **Packaging Details**

Barcode: 5056462666853

Sales Code: NVF633N Description: 600 Fs 2-Drawer Unit (365 Deep)

| <b>Product Dimensions</b>  |                                |
|----------------------------|--------------------------------|
| Height (mm):               | 800                            |
| Width (mm):                | 600                            |
| Depth (mm):                | 383                            |
| Nett Weight (kg):          | 26                             |
| Packaging Dimensions       |                                |
| Height (mm):               | 835                            |
| Width (mm):                | 632                            |
| Depth (mm):                | 391                            |
| Gross Weight (kg):         | 26.5                           |
| Packaging Data             |                                |
| Box Colour:                | Brown Cardboard Box            |
| Box Qty:                   | 1                              |
| Label Size:                | 100 x 50                       |
| Label Colour:              | White Label                    |
| Label Qty:                 | 2                              |
| Outer Box Dimensions (If A | Applicable)                    |
| Height (mm):               |                                |
| Width (mm):                |                                |
| Depth (mm):                |                                |
| Gross Weight (kg):         |                                |
| Barcode:                   | 5056462660684                  |
| Product Details            |                                |
| Country of Origin:         | United Kingdom                 |
| Fitting Instruction:       | No                             |
| CE Certification:          | N/A                            |
| FSC Certified Materials:   | Yes                            |
| Colour:                    | Black Woodgrain                |
| Construction Method:       | Cam & Wood Dowel               |
| Construction Type:         | Rigid                          |
| Cabinet Finish:            | MFC Textured Woodgrain         |
| Fascia Finish:             | MFC Textured Woodgrain         |
| Cabinet Thickness (mm):    | 18                             |
| Fascia Thickness (mm):     | 18                             |
| Drawer Included:           | Yes                            |
| Drawer Type:               | 80mm High Metal S/C Inc Galler |
| No of Shelves:             | 0                              |
| Hinge Type:                | Not Applicable                 |
| Hinge Included:            | Not Applicable                 |
| Adjustable Legs:           | No, Not Required               |
| Fixings Included:          | Yes                            |
| Handle Style:              | Contemporary                   |
| Waste Shroud:              | Yes                            |
| Handle Included:           | Yes, Supplied                  |
| Handle Type:               | D-Shape                        |
|                            |                                |