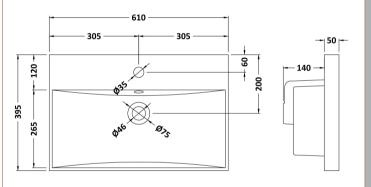

Sales Code: NVM033 Description: 600 Thin Edged Basin 1Th

| Product Dime                                               | nsions                |                                     |
|------------------------------------------------------------|-----------------------|-------------------------------------|
| Height (mm):                                               | 17                    | 0                                   |
| Width (mm):                                                | 61                    |                                     |
| Depth (mm):                                                | 39                    |                                     |
| Nett Weight (kg)                                           |                       |                                     |
| Packaging Dir                                              |                       |                                     |
| Height (mm):                                               | 19                    | 0                                   |
| Width (mm):                                                | 6.3                   | ·                                   |
| Depth (mm):                                                | 41                    | <u> </u>                            |
| Gross Weight (kg                                           |                       | 5                                   |
| Packaging Da                                               | **                    |                                     |
| Box Colour:                                                |                       | own Cardboard Box - Printed         |
| Box Oty:                                                   | 1                     | omi da abda a box 11 med            |
| Label Size:                                                |                       | 0 x 50                              |
| Label Colour:                                              |                       | hite Label                          |
| Label Qty:                                                 | 2                     |                                     |
|                                                            | nensions (If Applica  | ible)                               |
| Height (mm):                                               | menorous (1111ppner   |                                     |
| Width (mm):                                                |                       |                                     |
| Depth (mm):                                                |                       |                                     |
| Gross Weight (kg                                           | z):                   |                                     |
| Barcode:                                                   | **                    | 56211853428                         |
| <b>Product Detai</b>                                       | ls                    |                                     |
| Country of Origin                                          | n: Ch                 | ina                                 |
| Fitting Instructio                                         |                       | ·······                             |
| Certification:                                             |                       | RAS: N/A WRAS No: N/A               |
| Product Material                                           |                       | reous China                         |
|                                                            |                       |                                     |
| Tixing Supplied.                                           |                       | <u> </u>                            |
| Pans/Bidets:                                               | Trap Style: Not Appli | cable Includes Seat: Not Applicable |
| Seats:                                                     | Seat Type: Not Applie | cable Material: Not Applicable      |
| Scats.                                                     | Function: Not Applie  |                                     |
|                                                            | Hinge Material: Not A |                                     |
|                                                            | Timge Material. NOTA  | pplicable                           |
| Cisterns: Operating Type: Not Applicable Fittings: Not App |                       | Applicable Eittings Nat Applicable  |
|                                                            |                       |                                     |
|                                                            | Lever Type: NOT App   | icable                              |
| Basins:                                                    | Tap Hole: One Tapho   | le Chain Stay Hole: No              |
|                                                            | Template: Not Requir  |                                     |
|                                                            | Overflow Inc: Yes     | Overflow Cover: Yes                 |
|                                                            | Inner Bowl Depth (mn  |                                     |
|                                                            | 1 (                   | , <del></del>                       |