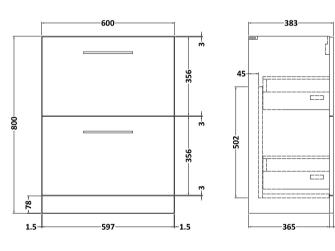

## **Packaging Details**

Barcode: 5056462666853

Sales Code: NVF633N Description: 600 Fs 2-Drawer Unit (365 Deep)

| <b>Product Dimensions</b>  |                                |
|----------------------------|--------------------------------|
| Height (mm):               | 800                            |
| Width (mm):                | 600                            |
| Depth (mm):                | 383                            |
| Nett Weight (kg):          | 26                             |
| Packaging Dimensions       |                                |
| Height (mm):               | 835                            |
| Width (mm):                | 632                            |
| Depth (mm):                | 391                            |
| Gross Weight (kg):         | 26.5                           |
| Packaging Data             |                                |
| Box Colour:                | Brown Cardboard Box            |
| Box Qty:                   | 1                              |
| Label Size:                | 100 x 50                       |
| Label Colour:              | White Label                    |
| Label Qty:                 | 2                              |
| Outer Box Dimensions (If A | Applicable)                    |
| Height (mm):               |                                |
| Width (mm):                |                                |
| Depth (mm):                |                                |
| Gross Weight (kg):         |                                |
| Barcode:                   | 5056462660684                  |
| Product Details            |                                |
| Country of Origin:         | United Kingdom                 |
| Fitting Instruction:       | No                             |
| CE Certification:          | N/A                            |
| FSC Certified Materials:   | Yes                            |
| Colour:                    | Black Woodgrain                |
| Construction Method:       | Cam & Wood Dowel               |
| Construction Type:         | Rigid                          |
| Cabinet Finish:            | MFC Textured Woodgrain         |
| Fascia Finish:             | MFC Textured Woodgrain         |
| Cabinet Thickness (mm):    | 18                             |
| Fascia Thickness (mm):     | 18                             |
| Drawer Included:           | Yes                            |
| Drawer Type:               | 80mm High Metal S/C Inc Galler |
| No of Shelves:             | 0                              |
| Hinge Type:                | Not Applicable                 |
| Hinge Included:            | Not Applicable                 |
| Adjustable Legs:           | No, Not Required               |
| Fixings Included:          | Yes                            |
| Handle Style:              | Contemporary                   |
| Waste Shroud:              | Yes                            |
| Handle Included:           | Yes, Supplied                  |
| Handle Type:               | D-Shape                        |
|                            |                                |