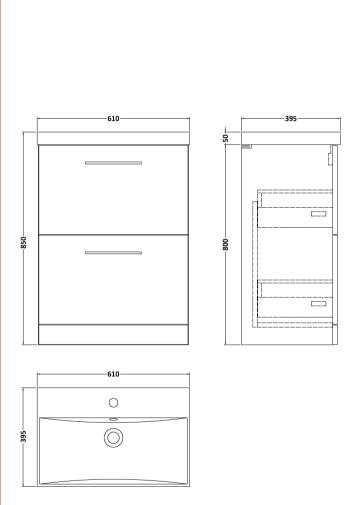

## **Packaging Details**

Barcode: 5056462666853

Sales Code: NVF633N Description: 600 Fs 2-Drawer Unit (365 Deep)

| <b>Product Dimensions</b>  |                                |
|----------------------------|--------------------------------|
| Height (mm):               | 800                            |
| Width (mm):                | 600                            |
| Depth (mm):                | 383                            |
| Nett Weight (kg):          | 26                             |
| Packaging Dimensions       |                                |
| Height (mm):               | 835                            |
| Width (mm):                | 632                            |
| Depth (mm):                | 391                            |
| Gross Weight (kg):         | 26.5                           |
| Packaging Data             |                                |
| Box Colour:                | Brown Cardboard Box            |
| Box Qty:                   | 1                              |
| Label Size:                | 100 x 50                       |
| Label Colour:              | White Label                    |
| Label Qty:                 | 2                              |
| Outer Box Dimensions (If A | Applicable)                    |
| Height (mm):               |                                |
| Width (mm):                |                                |
| Depth (mm):                |                                |
| Gross Weight (kg):         |                                |
| Barcode:                   | 5056462660684                  |
| Product Details            |                                |
| Country of Origin:         | United Kingdom                 |
| Fitting Instruction:       | No                             |
| CE Certification:          | N/A                            |
| FSC Certified Materials:   | Yes                            |
| Colour:                    | Black Woodgrain                |
| Construction Method:       | Cam & Wood Dowel               |
| Construction Type:         | Rigid                          |
| Cabinet Finish:            | MFC Textured Woodgrain         |
| Fascia Finish:             | MFC Textured Woodgrain         |
| Cabinet Thickness (mm):    | 18                             |
| Fascia Thickness (mm):     | 18                             |
| Drawer Included:           | Yes                            |
| Drawer Type:               | 80mm High Metal S/C Inc Galler |
| No of Shelves:             | 0                              |
| Hinge Type:                | Not Applicable                 |
| Hinge Included:            | Not Applicable                 |
| Adjustable Legs:           | No, Not Required               |
| Fixings Included:          | Yes                            |
| Handle Style:              | Contemporary                   |
| Waste Shroud:              | Yes                            |
| Handle Included:           | Yes, Supplied                  |
| Handle Type:               | D-Shape                        |
|                            |                                |

Sales Code: NVM033 Description: 600 Thin Edged Basin 1Th

| Product Dime                                               | nsions                |                                     |
|------------------------------------------------------------|-----------------------|-------------------------------------|
| Height (mm):                                               | 17                    | 0                                   |
| Width (mm):                                                | 61                    |                                     |
| Depth (mm):                                                | 39                    |                                     |
| Nett Weight (kg)                                           |                       |                                     |
| Packaging Dir                                              |                       |                                     |
| Height (mm):                                               | 19                    | 0                                   |
| Width (mm):                                                | 6.3                   | ·                                   |
| Depth (mm):                                                | 41                    | <u> </u>                            |
| Gross Weight (kg                                           |                       | 5                                   |
| Packaging Da                                               | **                    |                                     |
| Box Colour:                                                |                       | own Cardboard Box - Printed         |
| Box Oty:                                                   | 1                     | omi da abda a box 11 med            |
| Label Size:                                                |                       | 0 x 50                              |
| Label Colour:                                              |                       | hite Label                          |
| Label Qty:                                                 | 2                     |                                     |
|                                                            | nensions (If Applica  | ible)                               |
| Height (mm):                                               | menorous (1111ppner   |                                     |
| Width (mm):                                                |                       |                                     |
| Depth (mm):                                                |                       |                                     |
| Gross Weight (kg                                           | z):                   |                                     |
| Barcode:                                                   | **                    | 56211853428                         |
| <b>Product Detai</b>                                       | ls                    |                                     |
| Country of Origin                                          | n: Ch                 | ina                                 |
| Fitting Instructio                                         |                       | ·······                             |
| Certification:                                             |                       | RAS: N/A WRAS No: N/A               |
| Product Material                                           |                       | reous China                         |
|                                                            |                       |                                     |
| Tixing Supplied.                                           |                       | <u> </u>                            |
| Pans/Bidets:                                               | Trap Style: Not Appli | cable Includes Seat: Not Applicable |
| Seats:                                                     | Seat Type: Not Applie | cable Material: Not Applicable      |
| Scats.                                                     | Function: Not Applie  |                                     |
|                                                            | Hinge Material: Not A |                                     |
|                                                            | Timge Material. NOTA  | pplicable                           |
| Cisterns: Operating Type: Not Applicable Fittings: Not App |                       | Applicable Eittings Nat Applicable  |
|                                                            |                       |                                     |
|                                                            | Lever Type: NOT App   | icable                              |
| Basins:                                                    | Tap Hole: One Tapho   | le Chain Stay Hole: No              |
|                                                            | Template: Not Requir  |                                     |
|                                                            | Overflow Inc: Yes     | Overflow Cover: Yes                 |
|                                                            | Inner Bowl Depth (mn  |                                     |
|                                                            | 1 (                   | , <del></del>                       |