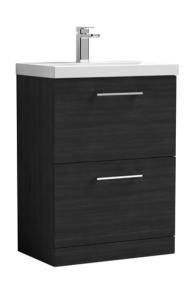

## TECHNICAL DATA SHEET

## ROXOR

Sales Code: ARN633D Description: 600 Fs 2-Drawer Vanity & Basin 3





## **Packaging Details**

Barcode: 5056462666853

Sales Code: NVF633N Description: 600 Fs 2-Drawer Unit (365 Deep)





| <b>Product Dimensions</b>  |                                |
|----------------------------|--------------------------------|
| Height (mm):               | 800                            |
| Width (mm):                | 600                            |
| Depth (mm):                | 383                            |
| Nett Weight (kg):          | 26                             |
| Packaging Dimensions       |                                |
| Height (mm):               | 835                            |
| Width (mm):                | 632                            |
| Depth (mm):                | 391                            |
| Gross Weight (kg):         | 26.5