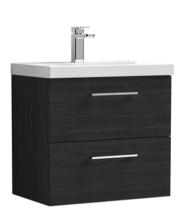

## ROXOR

Sales Code: ARN624D Description: 600 Wh 2-Drawer Vanity & Basin 3

**Packaging Details** 

Barcode: 5056462668444

Sales Code: NVF624N Description: 600 Wh 2-Drawer Unit (365 Deep)

Handle Type:

| <b>Product Dimensions</b>       |                                |
|---------------------------------|--------------------------------|
| Height (mm):                    | 540                            |
| Width (mm):                     | 600                            |
| Depth (mm):                     | 383                            |
| Nett Weight (kg):               | 21.5                           |
| Packaging Dimensions            |                                |
| Height (mm):                    | 560                            |
| Width (mm):                     | 520                            |
| Depth (mm):                     | 405                            |
| Gross Weight (kg):              | 22                             |
| Packaging Data                  |                                |
| Box Colour:                     | Brown Cardboard Box            |
| Box Qty:                        | 1                              |
| Label Size:                     | 100 x 50                       |
| Label Colour:                   | White Label                    |
| Label Qty:                      | 2                              |
| <b>Outer Box Dimensions (If</b> | Applicable)                    |
| Height (mm):                    |                                |
| Width (mm):                     |                                |
| Depth (mm):                     |                                |
| Gross Weight (kg):              |                                |
| Barcode:                        | 5056462660288                  |
| <b>Product Details</b>          |                                |
| Country of Origin:              | United Kingdom                 |
| Fitting Instruction:            | No                             |
| CE Certification:               | N/A                            |
| FSC Certified Materials:        | Yes                            |
| Colour:                         | Black Woodgrain                |
| Construction Method:            | Cam & Wood Dowel               |
| Construction Type:              | Rigid                          |
| Cabinet Finish:                 | MFC Textured Woodgrain         |
| Fascia Finish:                  | MFC Textured Woodgrain         |
| Cabinet Thickness (mm):         | 18                             |
| Fascia Thickness (mm):          | 18                             |
| Drawer Included:                | Yes                            |
| Drawer Type:                    | 80mm High Metal S/C Inc Galler |
| No of Shelves:                  | 0                              |
| Hinge Type:                     | Not Applicable                 |
| Hinge Included:                 | Not Applicable                 |
| Adjustable Legs:                | No, Not Required               |
| Fixings Included:               | Yes                            |
| Handle Style:                   | Contemporary                   |
| Waste Shroud:                   | Yes                            |
| Handle Included:                | Yes, Supplied                  |

D-Shape

Sales Code: NVM033 Description: 600 Thin Edged Basin 1Th

| Product Dime                                                                                  | nsions                |                                     |  |
|-----------------------------------------------------------------------------------------------|-----------------------|-------------------------------------|--|
| Height (mm):                                                                                  | 17                    | 0                                   |  |
| Width (mm):                                                                                   |                       | 0                                   |  |
| Depth (mm):                                                                                   | 39                    |                                     |  |
| Nett Weight (kg):                                                                             |                       |                                     |  |
| Packaging Dir                                                                                 |                       |                                     |  |
| Height (mm):                                                                                  | 19                    | 0                                   |  |
| Width (mm):                                                                                   | 6.3                   | ·                                   |  |
| Depth (mm):                                                                                   | 41                    | <u> </u>                            |  |
| Gross Weight (kg                                                                              |                       | 11.5                                |  |
| Packaging Da                                                                                  | **                    |                                     |  |
| Box Colour:                                                                                   |                       | own Cardboard Box - Printed         |  |
| Box Oty:                                                                                      | 1                     | omi da abda a box 11 med            |  |
| Label Size:                                                                                   |                       | 0 x 50                              |  |
| Label Colour:                                                                                 |                       | hite Label                          |  |
| Label Qty:                                                                                    | 2                     |                                     |  |
|                                                                                               | nensions (If Applica  | ible)                               |  |
| Height (mm):                                                                                  | menorous (1111ppnet   |                                     |  |
| Width (mm):                                                                                   |                       |                                     |  |
| Depth (mm):                                                                                   |                       |                                     |  |
| Gross Weight (kg                                                                              | z):                   |                                     |  |
| Barcode:                                                                                      | **                    | 56211853428                         |  |
| <b>Product Detai</b>                                                                          | ls                    |                                     |  |
| Country of Origin                                                                             | n· Ch                 | ina                                 |  |
| Fitting Instructio                                                                            |                       | ·······                             |  |
| Certification:                                                                                |                       | RAS: N/A WRAS No: N/A               |  |
| Product Material                                                                              |                       | reous China                         |  |
|                                                                                               |                       | No                                  |  |
| Tixing Supplied.                                                                              |                       | <u> </u>                            |  |
| Pans/Bidets:                                                                                  | Trap Style: Not Appli | cable Includes Seat: Not Applicable |  |
| Seats:                                                                                        | Seat Type: Not Applie | cable Material: Not Applicable      |  |
| Scats.                                                                                        | Function: Not Applie  |                                     |  |
|                                                                                               | Hinge Material: Not A |                                     |  |
|                                                                                               | Timge Material. NOTA  | pplicable                           |  |
| Cisterns: Operating Type: Not Applicable Fittings: Not Applicable  Lever Type: Not Applicable |                       | Applicable Eittings Nat Applicable  |  |
|                                                                                               |                       |                                     |  |
|                                                                                               | Lever Type: NOT App   | icable                              |  |
| Basins:                                                                                       | Tap Hole: One Tapho   | le Chain Stay Hole: No              |  |
|                                                                                               | Template: Not Requir  |                                     |  |
|                                                                                               | Overflow Inc: Yes     | Overflow Cover: Yes                 |  |
|                                                                                               | Inner Bowl Depth (mn  |                                     |  |
|                                                                                               | 1 (                   | , <del></del>                       |  |