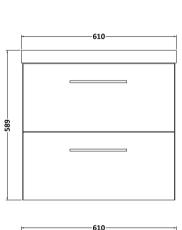

## ROXOR

Sales Code: ARN624D Description: 600 Wh 2-Drawer Vanity & Basin 3

**Packaging Details** 

Barcode: 5056462668444

Sales Code: NVF624N Description: 600 Wh 2-Drawer Unit (365 Deep)

Handle Type:

| <b>Product Dimensions</b>       |                                |
|---------------------------------|--------------------------------|
| Height (mm):                    | 540                            |
| Width (mm):                     | 600                            |
| Depth (mm):                     | 383                            |
| Nett Weight (kg):               | 21.5                           |
| Packaging Dimensions            |                                |
| Height (mm):                    | 560                            |
| Width (mm):                     | 520                            |
| Depth (mm):                     | 405                            |
| Gross Weight (kg):              | 22                             |
| Packaging Data                  |                                |
| Box Colour:                     | Brown Cardboard Box            |
| Box Qty:                        | 1                              |
| Label Size:                     | 100 x 50                       |
| Label Colour:                   | White Label                    |
| Label Qty:                      | 2                              |
| <b>Outer Box Dimensions (If</b> | Applicable)                    |
| Height (mm):                    |                                |
| Width (mm):                     |                                |
| Depth (mm):                     |                                |
| Gross Weight (kg):              |                                |
| Barcode:                        | 5056462660288                  |
| <b>Product Details</b>          |                                |
| Country of Origin:              | United Kingdom                 |
| Fitting Instruction:            | No                             |
| CE Certification:               | N/A                            |
| FSC Certified Materials:        | Yes                            |
| Colour:                         | Black Woodgrain                |
| Construction Method:            | Cam & Wood Dowel               |
| Construction Type:              | Rigid                          |
| Cabinet Finish:                 | MFC Textured Woodgrain         |
| Fascia Finish:                  | MFC Textured Woodgrain         |
| Cabinet Thickness (mm):         | 18                             |
| Fascia Thickness (mm):          | 18                             |
| Drawer Included:                | Yes                            |
| Drawer Type:                    | 80mm High Metal S/C Inc Galler |
| No of Shelves:                  | 0                              |
| Hinge Type:                     | Not Applicable                 |
| Hinge Included:                 | Not Applicable                 |
| Adjustable Legs:                | No, Not Required               |
| Fixings Included:               | Yes                            |
| Handle Style:                   | Contemporary                   |
| Waste Shroud:                   | Yes                            |
| Handle Included:                | Yes, Supplied                  |