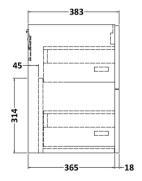

## ROXOR

Sales Code: ARN624D Description: 600 Wh 2-Drawer Vanity & Basin 3

**Packaging Details** 

Barcode: 5056462668444

Sales Code: NVF624N Description: 600 Wh 2-Drawer Unit (365 Deep)

Handle Type:

| <b>Product Dimensions</b>       |                                |
|---------------------------------|--------------------------------|
| Height (mm):                    | 540                            |
| Width (mm):                     | 600                            |
| Depth (mm):                     | 383                            |
| Nett Weight (kg):               | 21.5                           |
| Packaging Dimensions            |                                |
| Height (mm):                    | 560                            |
| Width (mm):                     | 520                            |
| Depth (mm):                     | 405                            |
| Gross Weight (kg):              | 22                             |
| Packaging Data                  |                                |
| Box Colour:                     | Brown Cardboard Box            |
| Box Qty:                        | 1                              |
| Label Size:                     | 100 x 50                       |
| Label Colour:                   | White Label                    |
| Label Qty:                      | 2                              |
| <b>Outer Box Dimensions (If</b> | Applicable)                    |
| Height (mm):                    |                                |
| Width (mm):                     |                                |
| Depth (mm):                     |                                |
| Gross Weight (kg):              |                                |
| Barcode:                        | 5056462660288                  |
| <b>Product Details</b>          |                                |
| Country of Origin:              | United Kingdom                 |
| Fitting Instruction:            | No                             |
| CE Certification:               | N/A                            |
| FSC Certified Materials:        | Yes                            |
| Colour:                         | Black Woodgrain                |
| Construction Method:            | Cam & Wood Dowel               |
| Construction Type:              | Rigid                          |
| Cabinet Finish:                 | MFC Textured Woodgrain         |
| Fascia Finish:                  | MFC Textured Woodgrain         |
| Cabinet Thickness (mm):         | 18                             |
| Fascia Thickness (mm):          | 18                             |
| Drawer Included:                | Yes                            |
| Drawer Type:                    | 80mm High Metal S/C Inc Galler |
| No of Shelves:                  | 0                              |
| Hinge Type:                     | Not Applicable                 |
| Hinge Included:                 | Not Applicable                 |
| Adjustable Legs:                | No, Not Required               |
| Fixings Included:               | Yes                            |
| Handle Style:                   | Contemporary                   |
| Waste Shroud:                   | Yes                            |
| Handle Included:                | Yes, Supplied                  |