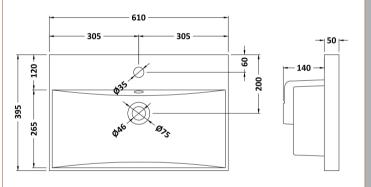

D-Shape

Sales Code: NVM033 Description: 600 Thin Edged Basin 1Th

| Product Dime                                                                                  | nsions                |                                     |  |
|-----------------------------------------------------------------------------------------------|-----------------------|-------------------------------------|--|
| Height (mm):                                                                                  | 17                    | 0                                   |  |
| Width (mm):                                                                                   |                       | 0                                   |  |
| Depth (mm):                                                                                   | 39                    |                                     |  |
| Nett Weight (kg):                                                                             |                       |                                     |  |
| Packaging Dir                                                                                 |                       |                                     |  |
| Height (mm):                                                                                  | 19                    | 0                                   |  |
| Width (mm):                                                                                   | 6.3                   | ·                                   |  |
| Depth (mm):                                                                                   | 41                    | <u> </u>                            |  |
| Gross Weight (kg                                                                              |                       | 11.5                                |  |
| Packaging Da                                                                                  | **                    |                                     |  |
| Box Colour:                                                                                   |                       | own Cardboard Box - Printed         |  |
| Box Oty:                                                                                      | 1                     | omi da abda a box 11 med            |  |
| Label Size:                                                                                   |                       | 0 x 50                              |  |
| Label Colour:                                                                                 |                       | hite Label                          |  |
| Label Qty:                                                                                    | 2                     |                                     |  |
|                                                                                               | nensions (If Applica  | ible)                               |  |
| Height (mm):                                                                                  | menorous (1111ppnet   |                                     |  |
| Width (mm):                                                                                   |                       |                                     |  |
| Depth (mm):                                                                                   |                       |                                     |  |
| Gross Weight (kg                                                                              | z):                   |                                     |  |
| Barcode:                                                                                      | **                    | 56211853428                         |  |
| <b>Product Detai</b>                                                                          | ls                    |                                     |  |
| Country of Origin                                                                             | n· Ch                 | ina                                 |  |
| Fitting Instructio                                                                            |                       | ·······                             |  |
| Certification:                                                                                |                       | RAS: N/A WRAS No: N/A               |  |
| Product Material                                                                              |                       | reous China                         |  |
|                                                                                               |                       | No                                  |  |
| Tixing Supplied.                                                                              |                       | <u> </u>                            |  |
| Pans/Bidets:                                                                                  | Trap Style: Not Appli | cable Includes Seat: Not Applicable |  |
| Seats:                                                                                        | Seat Type: Not Applie | cable Material: Not Applicable      |  |
| Scats.                                                                                        | Function: Not Applie  |                                     |  |
|                                                                                               | Hinge Material: Not A |                                     |  |
|                                                                                               | Timge Material. NOTA  | pplicable                           |  |
| Cisterns: Operating Type: Not Applicable Fittings: Not Applicable  Lever Type: Not Applicable |                       | Applicable Eittings Nat Applicable  |  |
|                                                                                               |                       |                                     |  |
|                                                                                               | Lever Type: NOT App   | icable                              |  |
| Basins:                                                                                       | Tap Hole: One Tapho   | le Chain Stay Hole: No              |  |
|                                                                                               | Template: Not Requir  |                                     |  |
|                                                                                               | Overflow Inc: Yes     | Overflow Cover: Yes                 |  |
|                                                                                               | Inner Bowl Depth (mn  |                                     |  |
|                                                                                               | 1 (                   | , <del></del>                       |  |