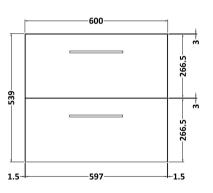

## ROXOR

Sales Code: ARN624D Description: 600 Wh 2-Drawer Vanity & Basin 3

**Packaging Details** 

Barcode: 5056462668444

Sales Code: NVF624N Description: 600 Wh 2-Drawer Unit (365 Deep)

Handle Type:

| <b>Product Dimensions</b>       |                                |
|---------------------------------|--------------------------------|
| Height (mm):                    | 540                            |
| Width (mm):                     | 600                            |
| Depth (mm):                     | 383                            |
| Nett Weight (kg):               | 21.5                           |
| Packaging Dimensions            |                                |
| Height (mm):                    | 560                            |
| Width (mm):                     | 520                            |
| Depth (mm):                     | 405                            |
| Gross Weight (kg):              | 22                             |
| Packaging Data                  |                                |
| Box Colour:                     | Brown Cardboard Box            |
| Box Qty:                        | 1                              |
| Label Size:                     | 100 x 50                       |
| Label Colour:                   | White Label                    |
| Label Qty:                      | 2                              |
| <b>Outer Box Dimensions (If</b> | Applicable)                    |
| Height (mm):                    |                                |
| Width (mm):                     |                                |
| Depth (mm):                     |                                |
| Gross Weight (kg):              |                                |
| Barcode:                        | 5056462660288                  |
| <b>Product Details</b>          |                                |
| Country of Origin:              | United Kingdom                 |
| Fitting Instruction:            | No                             |
| CE Certification:               | N/A                            |
| FSC Certified Materials:        | Yes                            |
| Colour:                         | Black Woodgrain                |
| Construction Method:            | Cam & Wood Dowel               |
| Construction Type:              | Rigid                          |
| Cabinet Finish:                 | MFC Textured Woodgrain         |
| Fascia Finish:                  | MFC Textured Woodgrain         |
| Cabinet Thickness (mm):         | 18                             |
| Fascia Thickness (mm):          | 18                             |
| Drawer Included:                | Yes                            |
| Drawer Type:                    | 80mm High Metal S/C Inc Galler |
| No of Shelves:                  | 0                              |
| Hinge Type:                     | Not Applicable                 |
| Hinge Included:                 | Not Applicable                 |
| Adjustable Legs:                | No, Not Required               |
| Fixings Included:               | Yes                            |
| Handle Style:                   | Contemporary                   |
| Waste Shroud:                   | Yes                            |
| Handle Included:                | Yes, Supplied                  |