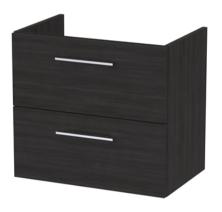

## ROXOR

Sales Code: ARN624D Description: 600 Wh 2-Drawer Vanity & Basin 3

**Packaging Details** 

Barcode: 5056462668444

Sales Code: NVF624N Description: 600 Wh 2-Drawer Unit (365 Deep)

Handle Type:

| <b>Product Dimensions</b>       |                                |
|---------------------------------|--------------------------------|
| Height (mm):                    | 540                            |
| Width (mm):                     | 600                            |
| Depth (mm):                     | 383                            |
| Nett Weight (kg):               | 21.5                           |
| Packaging Dimensions            |                                |
| Height (mm):                    | 560                            |
| Width (mm):                     | 520                            |
| Depth (mm):                     | 405                            |
| Gross Weight (kg):              | 22                             |
| Packaging Data                  |                                |
| Box Colour:                     | Brown Cardboard Box            |
| Box Qty:                        | 1                              |
| Label Size:                     | 100 x 50                       |
| Label Colour:                   | White Label                    |
| Label Qty:                      | 2                              |
| <b>Outer Box Dimensions (If</b> | Applicable)                    |
| Height (mm):                    |                                |
| Width (mm):                     |                                |
| Depth (mm):                     |                                |
| Gross Weight (kg):              |                                |
| Barcode:                        | 5056462660288                  |
| <b>Product Details</b>          |                                |
| Country of Origin:              | United Kingdom                 |
| Fitting Instruction:            | No                             |
| CE Certification:               | N/A                            |
| FSC Certified Materials:        | Yes                            |
| Colour:                         | Black Woodgrain                |
| Construction Method:            | Cam & Wood Dowel               |
| Construction Type:              | Rigid                          |
| Cabinet Finish:                 | MFC Textured Woodgrain         |
| Fascia Finish:                  | MFC Textured Woodgrain         |
| Cabinet Thickness (mm):         | 18                             |
| Fascia Thickness (mm):          | 18                             |
| Drawer Included:                | Yes                            |
| Drawer Type:                    | 80mm High Metal S/C Inc Galler |
| No of Shelves:                  | 0                              |
| Hinge Type:                     | Not Applicable                 |
| Hinge Included:                 | Not Applicable                 |
| Adjustable Legs:                | No, Not Required               |
| Fixings Included:               | Yes                            |
| Handle Style:                   | Contemporary                   |
| Waste Shroud:                   | Yes                            |
| Handle Included:                | Yes, Supplied                  |