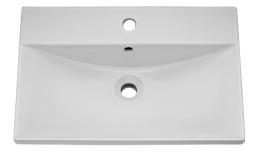

D-Shape

Sales Code: NVM033 Description: 600 Thin Edged Basin 1Th

| Product Dime                                                                                  | nsions                |                                     |  |
|-----------------------------------------------------------------------------------------------|-----------------------|-------------------------------------|--|
| Height (mm):                                                                                  | 17                    | 0                                   |  |
| Width (mm):                                                                                   |                       | 0                                   |  |
| Depth (mm):                                                                                   | 39                    |                                     |  |
| Nett Weight (kg):                                                                             |                       |                                     |  |
| Packaging Dir                                                                                 |                       |                                     |  |
| Height (mm):                                                                                  | 19                    | 0                                   |  |
| Width (mm):                                                                                   | 6.3                   | ·                                   |  |
| Depth (mm):                                                                                   | 41                    | <u> </u>                            |  |
| Gross Weight (kg                                                                              |                       | 11.5                                |  |
| Packaging Da                                                                                  | **                    |                                     |  |
| Box Colour:                                                                                   |                       | own Cardboard Box - Printed         |  |
| Box Oty:                                                                                      | 1                     | omi da abda a box 11 med            |  |
| Label Size:                                                                                   |                       | 0 x 50                              |  |
| Label Colour:                                                                                 |                       | hite Label                          |  |
| Label Qty:                                                                                    | 2                     |                                     |  |
|                                                                                               | nensions (If Applica  | ible)                               |  |
| Height (mm):                                                                                  | menorous (1111ppnet   |                                     |  |
| Width (mm):                                                                                   |                       |                                     |  |
| Depth (mm):                                                                                   |                       |                                     |  |
| Gross Weight (kg                                                                              | z):                   |                                     |  |
| Barcode:                                                                                      | **                    | 56211853428                         |  |
| <b>Product Detai</b>                                                                          | ls                    |                                     |  |
| Country of Origin                                                                             | n· Ch                 | ina                                 |  |
| Fitting Instructio                                                                            |                       | ·······                             |  |
| Certification:                                                                                |                       | RAS: N/A WRAS No: N/A               |  |
| Product Material                                                                              |                       | reous China                         |  |
|                                                                                               |                       | No                                  |  |
| Tixing Supplied.                                                                              |                       | <u> </u>                            |  |
| Pans/Bidets:                                                                                  | Trap Style: Not Appli | cable Includes Seat: Not Applicable |  |
| Seats:                                                                                        | Seat Type: Not Applie | cable Material: Not Applicable      |  |
| Scats.                                                                                        | Function: Not Applie  |                                     |  |
|                                                                                               | Hinge Material: Not A |                                     |  |
|                                                                                               | Timge Material. NOTA  | pplicable                           |  |
| Cisterns: Operating Type: Not Applicable Fittings: Not Applicable  Lever Type: Not Applicable |                       | Applicable Eittings Nat Applicable  |  |
|                                                                                               |                       |                                     |  |
|                                                                                               | Lever Type: NOT App   | icable                              |  |
| Basins:                                                                                       | Tap Hole: One Tapho   | le Chain Stay Hole: No              |  |
|                                                                                               | Template: Not Requir  |                                     |  |
|                                                                                               | Overflow Inc: Yes     | Overflow Cover: Yes                 |  |
|                                                                                               | Inner Bowl Depth (mn  |                                     |  |
|                                                                                               | 1 (                   | , <del></del>                       |  |