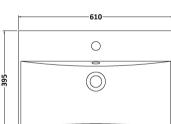

D-Shape

Sales Code: NVM033 Description: 600 Thin Edged Basin 1Th

| Product Dime                                                                                  | nsions                |                                     |  |
|-----------------------------------------------------------------------------------------------|-----------------------|-------------------------------------|--|
| Height (mm):                                                                                  | 17                    | 0                                   |  |
| Width (mm):                                                                                   |                       | 0                                   |  |
| Depth (mm):                                                                                   | 39                    |                                     |  |
| Nett Weight (kg):                                                                             |                       |                                     |  |
| Packaging Dir                                                                                 |                       |                                     |  |
| Height (mm):                                                                                  | 19                    | 0                                   |  |
| Width (mm):                                                                                   | 6.3                   | ·                                   |  |
| Depth (mm):                                                                                   | 41                    | <u> </u>                            |  |
| Gross Weight (kg                                                                              |                       | 11.5                                |  |
| Packaging Da                                                                                  | **                    |                                     |  |
| Box Colour:                                                                                   |                       | own Cardboard Box - Printed         |  |
| Box Oty:                                                                                      | 1                     | omi da abda a box 11 med            |  |
| Label Size:                                                                                   |                       | 0 x 50                              |  |
| Label Colour:                                                                                 |                       | hite Label                          |  |
| Label Qty:                                                                                    | 2                     |                                     |  |
|                                                                                               | nensions (If Applica  | ible)                               |  |
| Height (mm):                                                                                  | menorous (1111ppnet   |                                     |  |
| Width (mm):                                                                                   |                       |                                     |  |
| Depth (mm):                                                                                   |                       |                                     |  |
| Gross Weight (kg                                                                              | z):                   |                                     |  |
| Barcode:                                                                                      | **                    | 56211853428                         |  |
| <b>Product Detai</b>                                                                          | ls                    |                                     |  |
| Country of Origin                                                                             | n· Ch                 | ina                                 |  |
| Fitting Instructio                                                                            |                       | ·······                             |  |
| Certification:                                                                                |                       | RAS: N/A WRAS No: N/A               |  |
| Product Material                                                                              |                       | reous China                         |  |
|                                                                                               |                       | No                                  |  |
| Tixing Supplied.                                                                              |                       | <u> </u>                            |  |
| Pans/Bidets:                                                                                  | Trap Style: Not Appli | cable Includes Seat: Not Applicable |  |
| Seats:                                                                                        | Seat Type: Not Applie | cable Material: Not Applicable      |  |
| Scats.                                                                                        | Function: Not Applie  |                                     |  |
|                                                                                               | Hinge Material: Not A |                                     |  |
|                                                                                               | Timge Material. NOTA  | pplicable                           |  |
| Cisterns: Operating Type: Not Applicable Fittings: Not Applicable  Lever Type: Not Applicable |                       | Applicable Eittings Nat Applicable  |  |
|                                                                                               |                       |                                     |  |
|                                                                                               | Lever Type: NOT App   | icable                              |  |
| Basins:                                                                                       | Tap Hole: One Tapho   | le Chain Stay Hole: No              |  |
|                                                                                               | Template: Not Requir  |                                     |  |
|                                                                                               | Overflow Inc: Yes     | Overflow Cover: Yes                 |  |
|                                                                                               | Inner Bowl Depth (mn  |                                     |  |
|                                                                                               | 1 (                   | , <del></del>                       |  |