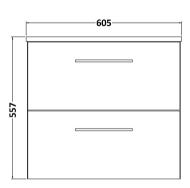

## ROXOR

Sales Code: ARN624B Description: 600 Wh 2-Drawer Vanity & Basin 2

-395-

[[[]]

Barcode: 5056462668437

Sales Code: NVF624N Description: 600 Wh 2-Drawer Unit (365 Deep)

Handle Type:

| <b>Product Dimensions</b>            |                                |  |  |  |
|--------------------------------------|--------------------------------|--|--|--|
| Height (mm):                         | 540                            |  |  |  |
| Width (mm):                          | 600                            |  |  |  |
| Depth (mm):                          | 383                            |  |  |  |
| Nett Weight (kg):                    | 21.5                           |  |  |  |
| Packaging Dimensions                 |                                |  |  |  |
| Height (mm):                         | 560                            |  |  |  |
| Width (mm):                          | 520                            |  |  |  |
| Depth (mm):                          | 405                            |  |  |  |
| Gross Weight (kg):                   | 22                             |  |  |  |
| Packaging Data                       |                                |  |  |  |
| Box Colour:                          | Brown Cardboard Box            |  |  |  |
| Box Qty:                             | 1                              |  |  |  |
| Label Size:                          | 100 x 50                       |  |  |  |
| Label Colour:                        | White Label                    |  |  |  |
| Label Qty:                           | 2                              |  |  |  |
| Outer Box Dimensions (If Applicable) |                                |  |  |  |
| Height (mm):                         |                                |  |  |  |
| Width (mm):                          |                                |  |  |  |
| Depth (mm):                          |                                |  |  |  |
| Gross Weight (kg):                   |                                |  |  |  |
| Barcode:                             | 5056462660288                  |  |  |  |
| <b>Product Details</b>               |                                |  |  |  |
| Country of Origin:                   | United Kingdom                 |  |  |  |
| Fitting Instruction:                 | No                             |  |  |  |
| CE Certification:                    | N/A                            |  |  |  |
| FSC Certified Materials:             | Yes                            |  |  |  |
| Colour:                              | Black Woodgrain                |  |  |  |
| Construction Method:                 | Cam & Wood Dowel               |  |  |  |
| Construction Type:                   | Rigid                          |  |  |  |
| Cabinet Finish:                      | MFC Textured Woodgrain         |  |  |  |
| Fascia Finish:                       | MFC Textured Woodgrain         |  |  |  |
| Cabinet Thickness (mm):              | 18                             |  |  |  |
| Fascia Thickness (mm):               | 18                             |  |  |  |
| Drawer Included:                     | Yes                            |  |  |  |
| Drawer Type:                         | 80mm High Metal S/C Inc Galler |  |  |  |
| No of Shelves:                       | 0                              |  |  |  |
| Hinge Type:                          | Not Applicable                 |  |  |  |
| Hinge Included:                      | Not Applicable                 |  |  |  |
| Adjustable Legs:                     | No, Not Required               |  |  |  |
| Fixings Included:                    | Yes                            |  |  |  |
| Handle Style:                        | Contemporary                   |  |  |  |
| Waste Shroud:                        | Yes                            |  |  |  |
| Handle Included:                     | Yes, Supplied                  |  |  |  |