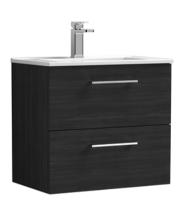

## ROXOR

Sales Code: ARN624B Description: 600 Wh 2-Drawer Vanity & Basin 2

-395-

[[[]]

Barcode: 5056462668437

Sales Code: NVF624N Description: 600 Wh 2-Drawer Unit (365 Deep)

Handle Type:

| <b>Product Dimensions</b>            |                                |  |  |  |
|--------------------------------------|--------------------------------|--|--|--|
| Height (mm):                         | 540                            |  |  |  |
| Width (mm):                          | 600                            |  |  |  |
| Depth (mm):                          | 383                            |  |  |  |
| Nett Weight (kg):                    | 21.5                           |  |  |  |
| Packaging Dimensions                 |                                |  |  |  |
| Height (mm):                         | 560                            |  |  |  |
| Width (mm):                          | 520                            |  |  |  |
| Depth (mm):                          | 405                            |  |  |  |
| Gross Weight (kg):                   | 22                             |  |  |  |
| Packaging Data                       |                                |  |  |  |
| Box Colour:                          | Brown Cardboard Box            |  |  |  |
| Box Qty:                             | 1                              |  |  |  |
| Label Size:                          | 100 x 50                       |  |  |  |
| Label Colour:                        | White Label                    |  |  |  |
| Label Qty:                           | 2                              |  |  |  |
| Outer Box Dimensions (If Applicable) |                                |  |  |  |
| Height (mm):                         |                                |  |  |  |
| Width (mm):                          |                                |  |  |  |
| Depth (mm):                          |                                |  |  |  |
| Gross Weight (kg):                   |                                |  |  |  |
| Barcode:                             | 5056462660288                  |  |  |  |
| <b>Product Details</b>               |                                |  |  |  |
| Country of Origin:                   | United Kingdom                 |  |  |  |
| Fitting Instruction:                 | No                             |  |  |  |
| CE Certification:                    | N/A                            |  |  |  |
| FSC Certified Materials:             | Yes                            |  |  |  |
| Colour:                              | Black Woodgrain                |  |  |  |
| Construction Method:                 | Cam & Wood Dowel               |  |  |  |
| Construction Type:                   | Rigid                          |  |  |  |
| Cabinet Finish:                      | MFC Textured Woodgrain         |  |  |  |
| Fascia Finish:                       | MFC Textured Woodgrain         |  |  |  |
| Cabinet Thickness (mm):              | 18                             |  |  |  |
| Fascia Thickness (mm):               | 18                             |  |  |  |
| Drawer Included:                     | Yes                            |  |  |  |
| Drawer Type:                         | 80mm High Metal S/C Inc Galler |  |  |  |
| No of Shelves:                       | 0                              |  |  |  |
| Hinge Type:                          | Not Applicable                 |  |  |  |
| Hinge Included:                      | Not Applicable                 |  |  |  |
| Adjustable Legs:                     | No, Not Required               |  |  |  |
| Fixings Included:                    | Yes                            |  |  |  |
| Handle Style:                        | Contemporary                   |  |  |  |
| Waste Shroud:                        | Yes                            |  |  |  |
| Handle Included:                     | Yes, Supplied                  |  |  |  |