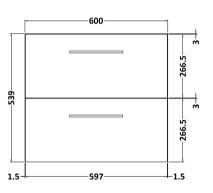

## ROXOR

Sales Code: ARN624B Description: 600 Wh 2-Drawer Vanity & Basin 2

-395-

[[[]]

Barcode: 5056462668437

Sales Code: NVF624N Description: 600 Wh 2-Drawer Unit (365 Deep)

Handle Type:

| <b>Product Dimensions</b>            |                                |  |  |  |
|--------------------------------------|--------------------------------|--|--|--|
| Height (mm):                         | 540                            |  |  |  |
| Width (mm):                          | 600                            |  |  |  |
| Depth (mm):                          | 383                            |  |  |  |
| Nett Weight (kg):                    | 21.5                           |  |  |  |
| Packaging Dimensions                 |                                |  |  |  |
| Height (mm):                         | 560                            |  |  |  |
| Width (mm):                          | 520                            |  |  |  |
| Depth (mm):                          | 405                            |  |  |  |
| Gross Weight (kg):                   | 22                             |  |  |  |
| Packaging Data                       |                                |  |  |  |
| Box Colour:                          | Brown Cardboard Box            |  |  |  |
| Box Qty:                             | 1                              |  |  |  |
| Label Size:                          | 100 x 50                       |  |  |  |
| Label Colour:                        | White Label                    |  |  |  |
| Label Qty:                           | 2                              |  |  |  |
| Outer Box Dimensions (If Applicable) |                                |  |  |  |
| Height (mm):                         |                                |  |  |  |
| Width (mm):                          |                                |  |  |  |
| Depth (mm):                          |                                |  |  |  |
| Gross Weight (kg):                   |                                |  |  |  |
| Barcode:                             | 5056462660288                  |  |  |  |
| <b>Product Details</b>               |                                |  |  |  |
| Country of Origin:                   | United Kingdom                 |  |  |  |
| Fitting Instruction:                 | No                             |  |  |  |
| CE Certification:                    | N/A                            |  |  |  |
| FSC Certified Materials:             | Yes                            |  |  |  |
| Colour:                              | Black Woodgrain                |  |  |  |
| Construction Method:                 | Cam & Wood Dowel               |  |  |  |
| Construction Type:                   | Rigid                          |  |  |  |
| Cabinet Finish:                      | MFC Textured Woodgrain         |  |  |  |
| Fascia Finish:                       | MFC Textured Woodgrain         |  |  |  |
| Cabinet Thickness (mm):              | 18                             |  |  |  |
| Fascia Thickness (mm):               | 18                             |  |  |  |
| Drawer Included:                     | Yes                            |  |  |  |
| Drawer Type:                         | 80mm High Metal S/C Inc Galler |  |  |  |
| No of Shelves:                       | 0                              |  |  |  |
| Hinge Type:                          | Not Applicable                 |  |  |  |
| Hinge Included:                      | Not Applicable                 |  |  |  |
| Adjustable Legs:                     | No, Not Required               |  |  |  |
| Fixings Included:                    | Yes                            |  |  |  |
| Handle Style:                        | Contemporary                   |  |  |  |
| Waste Shroud:                        | Yes                            |  |  |  |
| Handle Included:                     | Yes, Supplied                  |  |  |  |