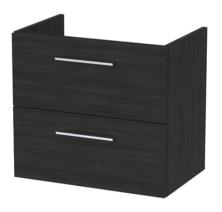

## ROXOR

Sales Code: ARN624B Description: 600 Wh 2-Drawer Vanity & Basin 2

-395-

[[[]]

Barcode: 5056462668437

Sales Code: NVF624N Description: 600 Wh 2-Drawer Unit (365 Deep)

Handle Type:

| <b>Product Dimensions</b>            |                                |  |  |  |
|--------------------------------------|--------------------------------|--|--|--|
| Height (mm):                         | 540                            |  |  |  |
| Width (mm):                          | 600                            |  |  |  |
| Depth (mm):                          | 383                            |  |  |  |
| Nett Weight (kg):                    | 21.5                           |  |  |  |
| Packaging Dimensions                 |                                |  |  |  |
| Height (mm):                         | 560                            |  |  |  |
| Width (mm):                          | 520                            |  |  |  |
| Depth (mm):                          | 405                            |  |  |  |
| Gross Weight (kg):                   | 22                             |  |  |  |
| Packaging Data                       |                                |  |  |  |
| Box Colour:                          | Brown Cardboard Box            |  |  |  |
| Box Qty:                             | 1                              |  |  |  |
| Label Size:                          | 100 x 50                       |  |  |  |
| Label Colour:                        | White Label                    |  |  |  |
| Label Qty:                           | 2                              |  |  |  |
| Outer Box Dimensions (If Applicable) |                                |  |  |  |
| Height (mm):                         |                                |  |  |  |
| Width (mm):                          |                                |  |  |  |
| Depth (mm):                          |                                |  |  |  |
| Gross Weight (kg):                   |                                |  |  |  |
| Barcode:                             | 5056462660288                  |  |  |  |
| <b>Product Details</b>               |                                |  |  |  |
| Country of Origin:                   | United Kingdom                 |  |  |  |
| Fitting Instruction:                 | No                             |  |  |  |
| CE Certification:                    | N/A                            |  |  |  |
| FSC Certified Materials:             | Yes                            |  |  |  |
| Colour:                              | Black Woodgrain                |  |  |  |
| Construction Method:                 | Cam & Wood Dowel               |  |  |  |
| Construction Type:                   | Rigid                          |  |  |  |
| Cabinet Finish:                      | MFC Textured Woodgrain         |  |  |  |
| Fascia Finish:                       | MFC Textured Woodgrain         |  |  |  |
| Cabinet Thickness (mm):              | 18                             |  |  |  |
| Fascia Thickness (mm):               | 18                             |  |  |  |
| Drawer Included:                     | Yes                            |  |  |  |
| Drawer Type:                         | 80mm High Metal S/C Inc Galler |  |  |  |
| No of Shelves:                       | 0                              |  |  |  |
| Hinge Type:                          | Not Applicable                 |  |  |  |
| Hinge Included:                      | Not Applicable                 |  |  |  |
| Adjustable Legs:                     | No, Not Required               |  |  |  |
| Fixings Included:                    | Yes                            |  |  |  |
| Handle Style:                        | Contemporary                   |  |  |  |
| Waste Shroud:                        | Yes                            |  |  |  |
| Handle Included:                     | Yes, Supplied                  |  |  |  |