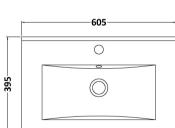

D-Shape

Sales Code: NVM003 Description: Minimalist Basin 600mm

| <b>Product Dime</b>                              | nsions                         |                               |                               |  |  |
|--------------------------------------------------|--------------------------------|-------------------------------|-------------------------------|--|--|
| Height (mm):                                     |                                | 170                           |                               |  |  |
| Width (mm):                                      | (                              | 600                           |                               |  |  |
| Depth (mm):                                      |                                | 390                           |                               |  |  |
| Nett Weight (kg)                                 | :                              | 10.76                         |                               |  |  |
| <b>Packaging Dir</b>                             | nensions                       |                               |                               |  |  |
| Height (mm):                                     |                                | 200                           |                               |  |  |
| Width (mm):                                      | Vidth (mm):                    |                               | 400                           |  |  |
| Depth (mm):                                      |                                | 620                           |                               |  |  |
| Gross Weight (kg                                 | g):                            | 10.76                         |                               |  |  |
| Packaging Da                                     | ta                             |                               |                               |  |  |
| Box Colour:                                      |                                | Brown Cardboard Box - Printed |                               |  |  |
| Box Qty:                                         |                                | 1                             |                               |  |  |
| Label Size:                                      |                                | 100 x 50                      |                               |  |  |
| Label Colour:                                    |                                | White Label                   |                               |  |  |
| Label Qty:                                       | Label Qty: 2                   |                               |                               |  |  |
| Outer Box Dimensions (If Applicable)             |                                |                               |                               |  |  |
| Height (mm):                                     |                                |                               |                               |  |  |
| Width (mm):                                      |                                |                               |                               |  |  |
| Depth (mm):                                      |                                |                               |                               |  |  |
| Gross Weight (kg                                 | g):                            |                               |                               |  |  |
| Barcode:                                         |                                | 5055146194                    | 4668                          |  |  |
| <b>Product Detai</b>                             | ls                             |                               |                               |  |  |
| Country of Origin:                               |                                | China                         |                               |  |  |
| Fitting Instruction                              | n:                             | No                            |                               |  |  |
| Certification:                                   | CE: No \                       | WRAS: N/A                     | WRAS No: N/A                  |  |  |
| Product Material                                 | :                              | Vitreous Chi                  | ina                           |  |  |
| Fixing Supplied:                                 |                                | No                            |                               |  |  |
|                                                  |                                |                               |                               |  |  |
| Pans/Bidets:                                     | Trap Style: Not App            | olicable                      | Includes Seat: Not Applicable |  |  |
| Seats:                                           | Seat Type: Not App             | licable                       | Material: Not Applicable      |  |  |
|                                                  |                                |                               | Hinge Type: Not Applicable    |  |  |
|                                                  | Hinge Material: Not Applicable |                               |                               |  |  |
|                                                  |                                |                               |                               |  |  |
| Cisterns: Operating Type: Not Applicable Fitting |                                |                               | Fittings: Not Applicable      |  |  |
|                                                  | Lever Type: Not Applicable     |                               |                               |  |  |
|                                                  | · · · ·                        |                               |                               |  |  |
| Basins:                                          | Tap Hole: One Tap              | hole                          | Chain Stay Hole: No           |  |  |
| Template: Not Req<br>Overflow Inc: Yes           |                                |                               | Waste Type Reg: Slotted       |  |  |
|                                                  |                                |                               | Overflow Cover: Yes           |  |  |
|                                                  | Inner Bowl Depth (n            | nm): 130mr                    |                               |  |  |
|                                                  |                                | <i>y</i> - 1001111            |                               |  |  |