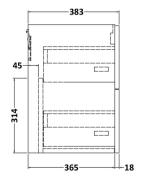

## ROXOR

Sales Code: ARN624B Description: 600 Wh 2-Drawer Vanity & Basin 2

-395-

[[[]]

Barcode: 5056462668437

Sales Code: NVF624N Description: 600 Wh 2-Drawer Unit (365 Deep)

Handle Type:

| <b>Product Dimensions</b>            |                                |  |  |  |
|--------------------------------------|--------------------------------|--|--|--|
| Height (mm):                         | 540                            |  |  |  |
| Width (mm):                          | 600                            |  |  |  |
| Depth (mm):                          | 383                            |  |  |  |
| Nett Weight (kg):                    | 21.5                           |  |  |  |
| Packaging Dimensions                 |                                |  |  |  |
| Height (mm):                         | 560                            |  |  |  |
| Width (mm):                          | 520                            |  |  |  |
| Depth (mm):                          | 405                            |  |  |  |
| Gross Weight (kg):                   | 22                             |  |  |  |
| Packaging Data                       |                                |  |  |  |
| Box Colour:                          | Brown Cardboard Box            |  |  |  |
| Box Qty:                             | 1                              |  |  |  |
| Label Size:                          | 100 x 50                       |  |  |  |
| Label Colour:                        | White Label                    |  |  |  |
| Label Qty:                           | 2                              |  |  |  |
| Outer Box Dimensions (If Applicable) |                                |  |  |  |
| Height (mm):                         |                                |  |  |  |
| Width (mm):                          |                                |  |  |  |
| Depth (mm):                          |                                |  |  |  |
| Gross Weight (kg):                   |                                |  |  |  |
| Barcode:                             | 5056462660288                  |  |  |  |
| <b>Product Details</b>               |                                |  |  |  |
| Country of Origin:                   | United Kingdom                 |  |  |  |
| Fitting Instruction:                 | No                             |  |  |  |
| CE Certification:                    | N/A                            |  |  |  |
| FSC Certified Materials:             | Yes                            |  |  |  |
| Colour:                              | Black Woodgrain                |  |  |  |
| Construction Method:                 | Cam & Wood Dowel               |  |  |  |
| Construction Type:                   | Rigid                          |  |  |  |
| Cabinet Finish:                      | MFC Textured Woodgrain         |  |  |  |
| Fascia Finish:                       | MFC Textured Woodgrain         |  |  |  |
| Cabinet Thickness (mm):              | 18                             |  |  |  |
| Fascia Thickness (mm):               | 18                             |  |  |  |
| Drawer Included:                     | Yes                            |  |  |  |
| Drawer Type:                         | 80mm High Metal S/C Inc Galler |  |  |  |
| No of Shelves:                       | 0                              |  |  |  |
| Hinge Type:                          | Not Applicable                 |  |  |  |
| Hinge Included:                      | Not Applicable                 |  |  |  |
| Adjustable Legs:                     | No, Not Required               |  |  |  |
| Fixings Included:                    | Yes                            |  |  |  |
| Handle Style:                        | Contemporary                   |  |  |  |
| Waste Shroud:                        | Yes                            |  |  |  |
| Handle Included:                     | Yes, Supplied                  |  |  |  |