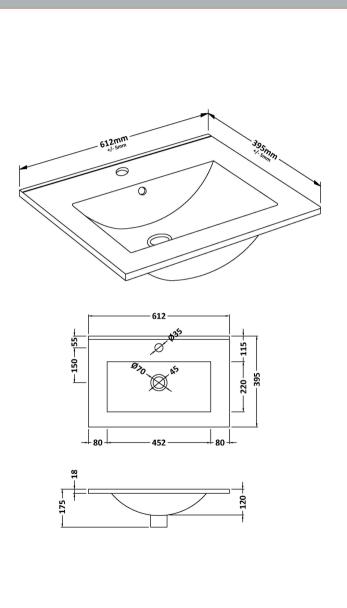

D-Shape

Sales Code: NVM003 Description: Minimalist Basin 600mm

| <b>Product Dime</b>                              | nsions                         |                               |                               |  |  |
|--------------------------------------------------|--------------------------------|-------------------------------|-------------------------------|--|--|
| Height (mm):                                     |                                | 170                           |                               |  |  |
| Width (mm):                                      | (                              | 600                           |                               |  |  |
| Depth (mm):                                      |                                | 390                           |                               |  |  |
| Nett Weight (kg)                                 | :                              | 10.76                         |                               |  |  |
| <b>Packaging Dir</b>                             | nensions                       |                               |                               |  |  |
| Height (mm):                                     |                                | 200                           |                               |  |  |
| Width (mm):                                      | Vidth (mm):                    |                               | 400                           |  |  |
| Depth (mm):                                      |                                | 620                           |                               |  |  |
| Gross Weight (kg                                 | g):                            | 10.76                         |                               |  |  |
| Packaging Da                                     | ta                             |                               |                               |  |  |
| Box Colour:                                      |                                | Brown Cardboard Box - Printed |                               |  |  |
| Box Qty:                                         |                                | 1                             |                               |  |  |
| Label Size:                                      |                                | 100 x 50                      |                               |  |  |
| Label Colour:                                    |                                | White Label                   |                               |  |  |
| Label Qty:                                       | Label Qty: 2                   |                               |                               |  |  |
| Outer Box Dimensions (If Applicable)             |                                |                               |                               |  |  |
| Height (mm):                                     |                                |                               |                               |  |  |
| Width (mm):                                      |                                |                               |                               |  |  |
| Depth (mm):                                      |                                |                               |                               |  |  |
| Gross Weight (kg                                 | g):                            |                               |                               |  |  |
| Barcode:                                         |                                | 5055146194                    | 4668                          |  |  |
| <b>Product Detai</b>                             | ls                             |                               |                               |  |  |
| Country of Origin:                               |                                | China                         |                               |  |  |
| Fitting Instruction                              | n:                             | No                            |                               |  |  |
| Certification:                                   | CE: No \                       | WRAS: N/A                     | WRAS No: N/A                  |  |  |
| Product Material                                 | :                              | Vitreous Chi                  | ina                           |  |  |
| Fixing Supplied:                                 |                                | No                            |                               |  |  |
|                                                  |                                |                               |                               |  |  |
| Pans/Bidets:                                     | Trap Style: Not App            | olicable                      | Includes Seat: Not Applicable |  |  |
| Seats:                                           | Seat Type: Not App             | licable                       | Material: Not Applicable      |  |  |
|                                                  |                                |                               | Hinge Type: Not Applicable    |  |  |
|                                                  | Hinge Material: Not Applicable |                               |                               |  |  |
|                                                  |                                |                               |                               |  |  |
| Cisterns: Operating Type: Not Applicable Fitting |                                |                               | Fittings: Not Applicable      |  |  |
|                                                  | Lever Type: Not Applicable     |                               |                               |  |  |
|                                                  | · · · ·                        |                               |                               |  |  |
| Basins:                                          | Tap Hole: One Tap              | hole                          | Chain Stay Hole: No           |  |  |
| Template: Not Req<br>Overflow Inc: Yes           |                                |                               | Waste Type Reg: Slotted       |  |  |
|                                                  |                                |                               | Overflow Cover: Yes           |  |  |
|                                                  | Inner Bowl Depth (n            | nm): 130mr                    |                               |  |  |
|                                                  |                                | <i>y</i> - 1001111            |                               |  |  |