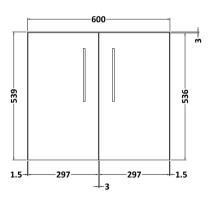

## **Packaging Details**

Barcode: 5056462668024

Sales Code: NVF623N Description: 600 Wh 2-Door Unit (365 Deep)

Handle Type:

| n                         |                              |
|---------------------------|------------------------------|
| <b>Product Dimensions</b> |                              |
| Height (mm):              | 540                          |
| Width (mm):               | 600                          |
| Depth (mm):               | 383                          |
| Nett Weight (kg):         | 14.2                         |
| Packaging Dimensions      |                              |
| Height (mm):              | 560                          |
| Width (mm):               | 620                          |
| Depth (mm):               | 405                          |
| Gross Weight (kg):        | 14.7                         |
| Packaging Data            |                              |
| Box Colour:               | Brown Cardboard Box          |
| Box Qty:                  | 1                            |
| Label Size:               | 100 x 50                     |
| Label Colour:             | White Label                  |
| Label Qty:                | 2                            |
| Outer Box Dimensions (If  | Applicable)                  |
| Height (mm):              | **                           |
| Width (mm):               |                              |
| Depth (mm):               |                              |
| Gross Weight (kg):        |                              |
| Barcode:                  | 5056462660264                |
| Product Details           |                              |
| Country of Origin:        | United Kingdom               |
| Fitting Instruction:      | No                           |
| CE Certification:         | N/A                          |
| FSC Certified Materials:  | Yes                          |
| Colour:                   | Black Woodgrain              |
| Construction Method:      | Cam & Wood Dowel             |
| Construction Type:        | Rigid                        |
| Cabinet Finish:           | MFC Textured Woodgrain       |
| Fascia Finish:            | MFC Textured Woodgrain       |
| Cabinet Thickness (mm):   | 18                           |
| Fascia Thickness (mm):    | 18                           |
| Drawer Included:          | No                           |
| Drawer Type:              | Not Applicable               |
| No of Shelves:            | 0                            |
| Hinge Type:               | 95 Degree Clip-On Soft Close |
| Hinge Included:           | Yes, Supplied                |
| Adjustable Legs:          | No, Not Required             |
| Fixings Included:         | Yes                          |
| Handle Style:             | Contemporary                 |
| Waste Shroud:             | No                           |
| Handle Included:          | Yes, Supplied                |