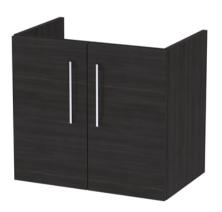

## **Packaging Details**

Barcode: 5056462668024

Sales Code: NVF623N Description: 600 Wh 2-Door Unit (365 Deep)

Handle Type:

| n                         |                              |
|---------------------------|------------------------------|
| <b>Product Dimensions</b> |                              |
| Height (mm):              | 540                          |
| Width (mm):               | 600                          |
| Depth (mm):               | 383                          |
| Nett Weight (kg):         | 14.2                         |
| Packaging Dimensions      |                              |
| Height (mm):              | 560                          |
| Width (mm):               | 620                          |
| Depth (mm):               | 405                          |
| Gross Weight (kg):        | 14.7                         |
| Packaging Data            |                              |
| Box Colour:               | Brown Cardboard Box          |
| Box Qty:                  | 1                            |
| Label Size:               | 100 x 50                     |
| Label Colour:             | White Label                  |
| Label Qty:                | 2                            |
| Outer Box Dimensions (If  | Applicable)                  |
| Height (mm):              | **                           |
| Width (mm):               |                              |
| Depth (mm):               |                              |
| Gross Weight (kg):        |                              |
| Barcode:                  | 5056462660264                |
| Product Details           |                              |
| Country of Origin:        | United Kingdom               |
| Fitting Instruction:      | No                           |
| CE Certification:         | N/A                          |
| FSC Certified Materials:  | Yes                          |
| Colour:                   | Black Woodgrain              |
| Construction Method:      | Cam & Wood Dowel             |
| Construction Type:        | Rigid                        |
| Cabinet Finish:           | MFC Textured Woodgrain       |
| Fascia Finish:            | MFC Textured Woodgrain       |
| Cabinet Thickness (mm):   | 18                           |
| Fascia Thickness (mm):    | 18                           |
| Drawer Included:          | No                           |
| Drawer Type:              | Not Applicable               |
| No of Shelves:            | 0                            |
| Hinge Type:               | 95 Degree Clip-On Soft Close |
| Hinge Included:           | Yes, Supplied                |
| Adjustable Legs:          | No, Not Required             |
| Fixings Included:         | Yes                          |
| Handle Style:             | Contemporary                 |
| Waste Shroud:             | No                           |
| Handle Included:          | Yes, Supplied                |