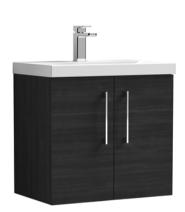

## ROXOR

F[0.0]

Sales Code: ARN623D Description: 600 Wh 2-Door Vanity & Basin 3