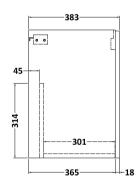

## **Packaging Details**

Barcode: 5056462668024

Sales Code: NVF623N Description: 600 Wh 2-Door Unit (365 Deep)

Handle Type:

| n                         |                              |
|---------------------------|------------------------------|
| <b>Product Dimensions</b> |                              |
| Height (mm):              | 540                          |
| Width (mm):               | 600                          |
| Depth (mm):               | 383                          |
| Nett Weight (kg):         | 14.2                         |
| Packaging Dimensions      |                              |
| Height (mm):              | 560                          |
| Width (mm):               | 620                          |
| Depth (mm):               | 405                          |
| Gross Weight (kg):        | 14.7                         |
| Packaging Data            |                              |
| Box Colour:               | Brown Cardboard Box          |
| Box Qty:                  | 1                            |
| Label Size:               | 100 x 50                     |
| Label Colour:             | White Label                  |
| Label Qty:                | 2                            |
| Outer Box Dimensions (If  | Applicable)                  |
| Height (mm):              | **                           |
| Width (mm):               |                              |
| Depth (mm):               |                              |
| Gross Weight (kg):        |                              |
| Barcode:                  | 5056462660264                |
| Product Details           |                              |
| Country of Origin:        | United Kingdom               |
| Fitting Instruction:      | No                           |
| CE Certification:         | N/A                          |
| FSC Certified Materials:  | Yes                          |
| Colour:                   | Black Woodgrain              |
| Construction Method:      | Cam & Wood Dowel             |
| Construction Type:        | Rigid                        |
| Cabinet Finish:           | MFC Textured Woodgrain       |
| Fascia Finish:            | MFC Textured Woodgrain       |
| Cabinet Thickness (mm):   | 18                           |
| Fascia Thickness (mm):    | 18                           |
| Drawer Included:          | No                           |
| Drawer Type:              | Not Applicable               |
| No of Shelves:            | 0                            |
| Hinge Type:               | 95 Degree Clip-On Soft Close |
| Hinge Included:           | Yes, Supplied                |
| Adjustable Legs:          | No, Not Required             |
| Fixings Included:         | Yes                          |
| Handle Style:             | Contemporary                 |
| Waste Shroud:             | No                           |
| Handle Included:          | Yes, Supplied                |