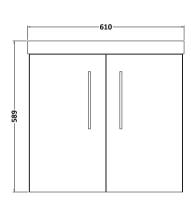

## **Packaging Details**

Barcode: 5056462668024

Sales Code: NVF623N Description: 600 Wh 2-Door Unit (365 Deep)

Handle Type:

| n                         |                              |
|---------------------------|------------------------------|
| <b>Product Dimensions</b> |                              |
| Height (mm):              | 540                          |
| Width (mm):               | 600                          |
| Depth (mm):               | 383                          |
| Nett Weight (kg):         | 14.2                         |
| Packaging Dimensions      |                              |
| Height (mm):              | 560                          |
| Width (mm):               | 620                          |
| Depth (mm):               | 405                          |
| Gross Weight (kg):        | 14.7                         |
| Packaging Data            |                              |
| Box Colour:               | Brown Cardboard Box          |
| Box Qty:                  | 1                            |
| Label Size:               | 100 x 50                     |
| Label Colour:             | White Label                  |
| Label Qty:                | 2                            |
| Outer Box Dimensions (If  | Applicable)                  |
| Height (mm):              | **                           |
| Width (mm):               |                              |
| Depth (mm):               |                              |
| Gross Weight (kg):        |                              |
| Barcode:                  | 5056462660264                |
| Product Details           |                              |
| Country of Origin:        | United Kingdom               |
| Fitting Instruction:      | No                           |
| CE Certification:         | N/A                          |
| FSC Certified Materials:  | Yes                          |
| Colour:                   | Black Woodgrain              |
| Construction Method:      | Cam & Wood Dowel             |
| Construction Type:        | Rigid                        |
| Cabinet Finish:           | MFC Textured Woodgrain       |
| Fascia Finish:            | MFC Textured Woodgrain       |
| Cabinet Thickness (mm):   | 18                           |
| Fascia Thickness (mm):    | 18                           |
| Drawer Included:          | No                           |
| Drawer Type:              | Not Applicable               |
| No of Shelves:            | 0                            |
| Hinge Type:               | 95 Degree Clip-On Soft Close |
| Hinge Included:           | Yes, Supplied                |
| Adjustable Legs:          | No, Not Required             |
| Fixings Included:         | Yes                          |
| Handle Style:             | Contemporary                 |
| Waste Shroud:             | No                           |
| Handle Included:          | Yes, Supplied                |