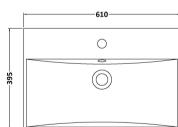

D-Shape

Sales Code: NVM033 Description: 600 Thin Edged Basin 1Th

| Product Dime                                | nsions                                                  |                               |  |
|---------------------------------------------|---------------------------------------------------------|-------------------------------|--|
| Height (mm):                                | 170                                                     |                               |  |
| Width (mm):                                 | 610                                                     |                               |  |
| Depth (mm):                                 | 395                                                     |                               |  |
| Nett Weight (kg)                            |                                                         |                               |  |
| Packaging Dir                               |                                                         |                               |  |
| Height (mm):                                | 190                                                     |                               |  |
| Width (mm):                                 | 630                                                     |                               |  |
| Depth (mm):                                 | 415                                                     |                               |  |
| Gross Weight (kg                            |                                                         |                               |  |
| Packaging Da                                | ·                                                       |                               |  |
| Box Colour:                                 |                                                         | ardboard Box - Printed        |  |
| Box Oty:                                    | 1                                                       | naboura Box 1 milea           |  |
| Label Size:                                 | 100 x 5                                                 | 0                             |  |
| Label Colour:                               |                                                         | White Label                   |  |
| Label Oty:                                  | 2                                                       |                               |  |
|                                             | nensions (If Applicable)                                |                               |  |
| Height (mm):                                | nensions (1111ppneusie)                                 |                               |  |
| Width (mm):                                 |                                                         |                               |  |
| Depth (mm):                                 |                                                         |                               |  |
| Gross Weight (kg                            | z):                                                     |                               |  |
| Barcode:                                    | 50562118                                                | 53428                         |  |
| <b>Product Detai</b>                        | ls                                                      |                               |  |
| Country of Origin                           | n: China                                                |                               |  |
| Fitting Instructio                          |                                                         |                               |  |
| Certification:                              | CE: No WRAS: N                                          | I/A WRAS No: N/A              |  |
| Product Material                            | : Vitreous (                                            | China                         |  |
| Fixing Supplied:                            | No                                                      | No                            |  |
| Tixing Supplied.                            |                                                         |                               |  |
| Pans/Bidets:                                | Trap Style: Not Applicable                              | Includes Seat: Not Applicable |  |
| Seats:                                      | Seat Type: Not Applicable                               | Material: Not Applicable      |  |
| scats.                                      | Function: Not Applicable Hinge Type: Not Applicable     |                               |  |
| Hinge Material: Not Applicable              |                                                         |                               |  |
|                                             | Timge material. Not Applicat                            | nc .                          |  |
| Cisterns:                                   | Operating Type: Not Applicable Fittings: Not Applicable |                               |  |
| Lever Type: Not Applicable Fittings: Not Ap |                                                         | bie Tittings. Not Applicable  |  |
|                                             | Level Type. Not Applicable                              |                               |  |
| Basins:                                     | Tap Hole: One Taphole                                   | Chain Stay Hole: No           |  |
|                                             | Template: Not Required                                  | Waste Type Reg: Slotted       |  |
|                                             | Overflow Inc: Yes                                       | Overflow Cover: Yes           |  |
|                                             | Inner Bowl Depth (mm): 125mm                            |                               |  |
|                                             |                                                         |                               |  |