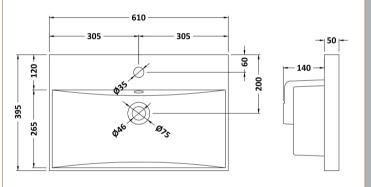

D-Shape

Sales Code: NVM033 Description: 600 Thin Edged Basin 1Th

| Product Dime                                | nsions                                                  |                               |  |
|---------------------------------------------|---------------------------------------------------------|-------------------------------|--|
| Height (mm):                                | 170                                                     |                               |  |
| Width (mm):                                 | 610                                                     |                               |  |
| Depth (mm):                                 | 395                                                     |                               |  |
| Nett Weight (kg)                            |                                                         |                               |  |
| Packaging Dir                               |                                                         |                               |  |
| Height (mm):                                | 190                                                     |                               |  |
| Width (mm):                                 | 630                                                     |                               |  |
| Depth (mm):                                 | 415                                                     |                               |  |
| Gross Weight (kg                            |                                                         |                               |  |
| Packaging Da                                | ·                                                       |                               |  |
| Box Colour:                                 |                                                         | ardboard Box - Printed        |  |
| Box Oty:                                    | 1                                                       | naboura Box 1 milea           |  |
| Label Size:                                 | 100 x 5                                                 | 0                             |  |
| Label Colour:                               |                                                         | White Label                   |  |
| Label Oty:                                  | 2                                                       |                               |  |
|                                             | nensions (If Applicable)                                |                               |  |
| Height (mm):                                | nensions (1111ppneusie)                                 |                               |  |
| Width (mm):                                 |                                                         |                               |  |
| Depth (mm):                                 |                                                         |                               |  |
| Gross Weight (kg                            | z):                                                     |                               |  |
| Barcode:                                    | 50562118                                                | 53428                         |  |
| <b>Product Detai</b>                        | ls                                                      |                               |  |
| Country of Origin                           | n: China                                                |                               |  |
| Fitting Instructio                          |                                                         |                               |  |
| Certification:                              | CE: No WRAS: N                                          | I/A WRAS No: N/A              |  |
| Product Material                            | : Vitreous (                                            | China                         |  |
| Fixing Supplied:                            | No                                                      | No                            |  |
| Tixing Supplied.                            |                                                         |                               |  |
| Pans/Bidets:                                | Trap Style: Not Applicable                              | Includes Seat: Not Applicable |  |
| Seats:                                      | Seat Type: Not Applicable                               | Material: Not Applicable      |  |
| scats.                                      | Function: Not Applicable Hinge Type: Not Applicable     |                               |  |
| Hinge Material: Not Applicable              |                                                         |                               |  |
|                                             | Timge material. Not Applicat                            | nc .                          |  |
| Cisterns:                                   | Operating Type: Not Applicable Fittings: Not Applicable |                               |  |
| Lever Type: Not Applicable Fittings: Not Ap |                                                         | bie Tittings. Not Applicable  |  |
|                                             | Level Type. Not Applicable                              |                               |  |
| Basins:                                     | Tap Hole: One Taphole                                   | Chain Stay Hole: No           |  |
|                                             | Template: Not Required                                  | Waste Type Reg: Slotted       |  |
|                                             | Overflow Inc: Yes                                       | Overflow Cover: Yes           |  |
|                                             | Inner Bowl Depth (mm): 125mm                            |                               |  |
|                                             |                                                         |                               |  |