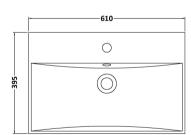

D-Shape

Handle Type:

Sales Code: NVM033 Description: 600 Thin Edged Basin 1Th

| Product Dime                                                                              | nsions                       |                               |  |
|-------------------------------------------------------------------------------------------|------------------------------|-------------------------------|--|
| Height (mm):                                                                              | 170                          |                               |  |
| Width (mm):                                                                               | 610                          |                               |  |
| Depth (mm):                                                                               | 395                          |                               |  |
| Nett Weight (kg)                                                                          |                              |                               |  |
| Packaging Dir                                                                             |                              |                               |  |
| Height (mm):                                                                              | 190                          |                               |  |
| Width (mm):                                                                               | 630                          |                               |  |
| Depth (mm):                                                                               | 415                          |                               |  |
| Gross Weight (kg                                                                          |                              |                               |  |
| Packaging Da                                                                              | ·                            |                               |  |
| Box Colour:                                                                               |                              | ardboard Box - Printed        |  |
| Box Oty:                                                                                  | 1                            | naboura box 1 milea           |  |
| Label Size:                                                                               | 100 x 5                      | 0                             |  |
| Label Colour:                                                                             | White Lal                    |                               |  |
| Label Oty:                                                                                | 2                            |                               |  |
|                                                                                           | nensions (If Applicable)     |                               |  |
| Height (mm):                                                                              | nensions (1111ppneusie)      |                               |  |
| Width (mm):                                                                               |                              |                               |  |
| Depth (mm):                                                                               |                              |                               |  |
| Gross Weight (kg                                                                          | z):                          |                               |  |
| Barcode:                                                                                  | 50562118                     | 53428                         |  |
| <b>Product Detai</b>                                                                      | ls                           |                               |  |
| Country of Origin                                                                         | n: China                     |                               |  |
| Fitting Instructio                                                                        |                              |                               |  |
| Certification:                                                                            | CE: No WRAS: N               | I/A WRAS No: N/A              |  |
| Product Material                                                                          | : Vitreous (                 | China                         |  |
| Fixing Supplied:                                                                          | No                           | No.                           |  |
| Tixing Supplied.                                                                          |                              |                               |  |
| Pans/Bidets:                                                                              | Trap Style: Not Applicable   | Includes Seat: Not Applicable |  |
| Seats:                                                                                    | Seat Type: Not Applicable    | Material: Not Applicable      |  |
| scats.                                                                                    | Function: Not Applicable     | Hinge Type: Not Applicable    |  |
| Hinge Material: Not Applicable  Hinge Material: Not Applicable                            |                              |                               |  |
|                                                                                           | Timge material. Not Applicat | nc .                          |  |
| O' / On susting Trans. Mat Applicable Pitti                                               |                              |                               |  |
| Cisterns: Operating Type: Not Applicable Fittings: Not Applic  Lever Type: Not Applicable |                              | bie Tittings. Not Applicable  |  |
|                                                                                           | Level Type. Not Applicable   |                               |  |
| Basins:                                                                                   | Tap Hole: One Taphole        | Chain Stay Hole: No           |  |
|                                                                                           | Template: Not Required       | Waste Type Reg: Slotted       |  |
|                                                                                           | Overflow Inc: Yes            | Overflow Cover: Yes           |  |
|                                                                                           | Inner Bowl Depth (mm): 125   |                               |  |
|                                                                                           |                              |                               |  |