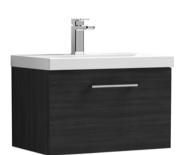

## ROXOR

F 0 0

Sales Code: ARN622D Description: 600 Wh 1-Drawer Vanity & Basin 3