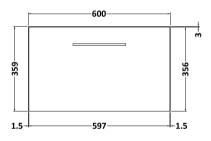

## **Packaging Details**

Barcode: 5056462667607

Sales Code: NVF622N Description: 600 Single Drawer Unit (365 Deep)

| <b>Product Dimensions</b>            |                                |  |
|--------------------------------------|--------------------------------|--|
| Height (mm):                         | 359                            |  |
| Width (mm):                          | 600                            |  |
| Depth (mm):                          | 383                            |  |
| Nett Weight (kg):                    | 13                             |  |
| Packaging Dimensions                 |                                |  |
| Height (mm):                         | 391                            |  |
| Width (mm):                          | 632                            |  |
| Depth (mm):                          | 391                            |  |
| Gross Weight (kg):                   | 13.5                           |  |
| Packaging Data                       |                                |  |
| Box Colour:                          | Brown Cardboard Box            |  |
| Box Qty:                             | 1                              |  |
| Label Size:                          | 100 x 50                       |  |
| Label Colour:                        | White Label                    |  |
| Label Qty:                           | 2                              |  |
| Outer Box Dimensions (If Applicable) |                                |  |
| Height (mm):                         |                                |  |
| Width (mm):                          |                                |  |
| Depth (mm):                          |                                |  |
| Gross Weight (kg):                   |                                |  |
| Barcode:                             | 5056462660820                  |  |
| Product Details                      |                                |  |
| Country of Origin:                   | United Kingdom                 |  |
| Fitting Instruction:                 | No                             |  |
| CE Certification:                    | N/A                            |  |
| FSC Certified Materials:             | Yes                            |  |
| Colour:                              | Black Woodgrain                |  |
| Construction Method:                 | Cam & Wood Dowel               |  |
| Construction Type:                   | Rigid                          |  |
| Cabinet Finish:                      | MFC Textured Woodgrain         |  |
| Fascia Finish:                       | MFC Textured Woodgrain         |  |
| Cabinet Thickness (mm):              | 18                             |  |
| Fascia Thickness (mm):               | 18                             |  |
| Drawer Included:                     | Yes                            |  |
| Drawer Type:                         | 80mm High Metal S/C Inc Galler |  |
| No of Shelves:                       | 0                              |  |
| Hinge Type:                          | Not Applicable                 |  |
| Hinge Included:                      | Not Applicable                 |  |
| Adjustable Legs:                     | No, Not Required               |  |
| Fixings Included:                    | Yes                            |  |
| Handle Style:                        | Contemporary                   |  |
| Waste Shroud:<br>Handle Included:    | Yes                            |  |
| rialidie included:                   | Yes, Supplied                  |  |