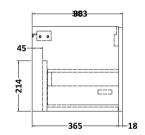

## **Packaging Details**

Barcode: 5056462667607

Sales Code: NVF622N Description: 600 Single Drawer Unit (365 Deep)

| <b>Product Dimensions</b>            |                                |  |
|--------------------------------------|--------------------------------|--|
| Height (mm):                         | 359                            |  |
| Width (mm):                          | 600                            |  |
| Depth (mm):                          | 383                            |  |
| Nett Weight (kg):                    | 13                             |  |
| Packaging Dimensions                 |                                |  |
| Height (mm):                         | 391                            |  |
| Width (mm):                          | 632                            |  |
| Depth (mm):                          | 391                            |  |
| Gross Weight (kg):                   | 13.5                           |  |
| Packaging Data                       |                                |  |
| Box Colour:                          | Brown Cardboard Box            |  |
| Box Qty:                             | 1                              |  |
| Label Size:                          | 100 x 50                       |  |
| Label Colour:                        | White Label                    |  |
| Label Qty:                           | 2                              |  |
| Outer Box Dimensions (If Applicable) |                                |  |
| Height (mm):                         |                                |  |
| Width (mm):                          |                                |  |
| Depth (mm):                          |                                |  |
| Gross Weight (kg):                   |                                |  |
| Barcode:                             | 5056462660820                  |  |
| Product Details                      |                                |  |
| Country of Origin:                   | United Kingdom                 |  |
| Fitting Instruction:                 | No                             |  |
| CE Certification:                    | N/A                            |  |
| FSC Certified Materials:             | Yes                            |  |
| Colour:                              | Black Woodgrain                |  |
| Construction Method:                 | Cam & Wood Dowel               |  |
| Construction Type:                   | Rigid                          |  |
| Cabinet Finish:                      | MFC Textured Woodgrain         |  |
| Fascia Finish:                       | MFC Textured Woodgrain         |  |
| Cabinet Thickness (mm):              | 18                             |  |
| Fascia Thickness (mm):               | 18                             |  |
| Drawer Included:                     | Yes                            |  |
| Drawer Type:                         | 80mm High Metal S/C Inc Galler |  |
| No of Shelves:                       | 0                              |  |
| Hinge Type:                          | Not Applicable                 |  |
| Hinge Included:                      | Not Applicable                 |  |
| Adjustable Legs:                     | No, Not Required               |  |
| Fixings Included:                    | Yes                            |  |
| Handle Style:                        | Contemporary                   |  |
| Waste Shroud:<br>Handle Included:    | Yes                            |  |
| rialidie included:                   | Yes, Supplied                  |  |