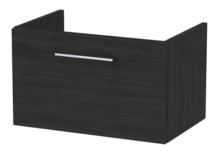

## **Packaging Details**

Barcode: 5056462667607

Sales Code: NVF622N Description: 600 Single Drawer Unit (365 Deep)

| <b>Product Dimensions</b>            |                                |  |
|--------------------------------------|--------------------------------|--|
| Height (mm):                         | 359                            |  |
| Width (mm):                          | 600                            |  |
| Depth (mm):                          | 383                            |  |
| Nett Weight (kg):                    | 13                             |  |
| Packaging Dimensions                 |                                |  |
| Height (mm):                         | 391                            |  |
| Width (mm):                          | 632                            |  |
| Depth (mm):                          | 391                            |  |
| Gross Weight (kg):                   | 13.5                           |  |
| Packaging Data                       |                                |  |
| Box Colour:                          | Brown Cardboard Box            |  |
| Box Qty:                             | 1                              |  |
| Label Size:                          | 100 x 50                       |  |
| Label Colour:                        | White Label                    |  |
| Label Qty:                           | 2                              |  |
| Outer Box Dimensions (If Applicable) |                                |  |
| Height (mm):                         |                                |  |
| Width (mm):                          |                                |  |
| Depth (mm):                          |                                |  |
| Gross Weight (kg):                   |                                |  |
| Barcode:                             | 5056462660820                  |  |
| Product Details                      |                                |  |
| Country of Origin:                   | United Kingdom                 |  |
| Fitting Instruction:                 | No                             |  |
| CE Certification:                    | N/A                            |  |
| FSC Certified Materials:             | Yes                            |  |
| Colour:                              | Black Woodgrain                |  |
| Construction Method:                 | Cam & Wood Dowel               |  |
| Construction Type:                   | Rigid                          |  |
| Cabinet Finish:                      | MFC Textured Woodgrain         |  |
| Fascia Finish:                       | MFC Textured Woodgrain         |  |
| Cabinet Thickness (mm):              | 18                             |  |
| Fascia Thickness (mm):               | 18                             |  |
| Drawer Included:                     | Yes                            |  |
| Drawer Type:                         | 80mm High Metal S/C Inc Galler |  |
| No of Shelves:                       | 0                              |  |
| Hinge Type:                          | Not Applicable                 |  |
| Hinge Included:                      | Not Applicable                 |  |
| Adjustable Legs:                     | No, Not Required               |  |
| Fixings Included:                    | Yes                            |  |
| Handle Style:                        | Contemporary                   |  |
| Waste Shroud:<br>Handle Included:    | Yes                            |  |
| rialidie included:                   | Yes, Supplied                  |  |