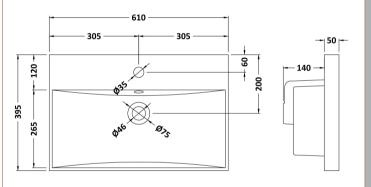

D-Shape

Handle Type:

Sales Code: NVM033 Description: 600 Thin Edged Basin 1Th

| Product Dime                                                                              | nsions                       |                               |  |
|-------------------------------------------------------------------------------------------|------------------------------|-------------------------------|--|
| Height (mm):                                                                              | 170                          |                               |  |
| Width (mm):                                                                               | 610                          |                               |  |
| Depth (mm):                                                                               | 395                          |                               |  |
| Nett Weight (kg)                                                                          |                              |                               |  |
| Packaging Dir                                                                             |                              |                               |  |
| Height (mm):                                                                              | 190                          |                               |  |
| Width (mm):                                                                               | 630                          |                               |  |
| Depth (mm):                                                                               | 415                          |                               |  |
| Gross Weight (kg                                                                          |                              |                               |  |
| Packaging Da                                                                              | ·                            |                               |  |
| Box Colour:                                                                               |                              | ardboard Box - Printed        |  |
| Box Oty:                                                                                  | 1                            | naboura box 1 milea           |  |
| Label Size:                                                                               | 100 x 5                      | 0                             |  |
| Label Colour:                                                                             | White Lal                    |                               |  |
| Label Oty:                                                                                | 2                            |                               |  |
|                                                                                           | nensions (If Applicable)     |                               |  |
| Height (mm):                                                                              | nensions (1111ppneusie)      |                               |  |
| Width (mm):                                                                               |                              |                               |  |
| Depth (mm):                                                                               |                              |                               |  |
| Gross Weight (kg                                                                          | z):                          |                               |  |
| Barcode:                                                                                  | 50562118                     | 53428                         |  |
| <b>Product Detai</b>                                                                      | ls                           |                               |  |
| Country of Origin                                                                         | n: China                     |                               |  |
| Fitting Instructio                                                                        |                              |                               |  |
| Certification:                                                                            | CE: No WRAS: N               | I/A WRAS No: N/A              |  |
| Product Material                                                                          | : Vitreous (                 | China                         |  |
| Fixing Supplied:                                                                          | No                           | No.                           |  |
| Tixing Supplied.                                                                          |                              |                               |  |
| Pans/Bidets:                                                                              | Trap Style: Not Applicable   | Includes Seat: Not Applicable |  |
| Seats:                                                                                    | Seat Type: Not Applicable    | Material: Not Applicable      |  |
| scats.                                                                                    | Function: Not Applicable     | Hinge Type: Not Applicable    |  |
| Hinge Material: Not Applicable  Hinge Material: Not Applicable                            |                              |                               |  |
|                                                                                           | Timge material. Not Applicat | nc .                          |  |
| O' / On susting Trans. Mat Applicable Pitti                                               |                              |                               |  |
| Cisterns: Operating Type: Not Applicable Fittings: Not Applic  Lever Type: Not Applicable |                              | bie Tittings. Not Applicable  |  |
|                                                                                           | Level Type. Not Applicable   |                               |  |
| Basins:                                                                                   | Tap Hole: One Taphole        | Chain Stay Hole: No           |  |
|                                                                                           | Template: Not Required       | Waste Type Reg: Slotted       |  |
|                                                                                           | Overflow Inc: Yes            | Overflow Cover: Yes           |  |
|                                                                                           | Inner Bowl Depth (mm): 125   |                               |  |
|                                                                                           |                              |                               |  |