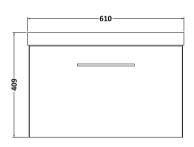

## **Packaging Details**

Barcode: 5056462667607

Sales Code: NVF622N Description: 600 Single Drawer Unit (365 Deep)

| <b>Product Dimensions</b>            |                                |  |
|--------------------------------------|--------------------------------|--|
| Height (mm):                         | 359                            |  |
| Width (mm):                          | 600                            |  |
| Depth (mm):                          | 383                            |  |
| Nett Weight (kg):                    | 13                             |  |
| Packaging Dimensions                 |                                |  |
| Height (mm):                         | 391                            |  |
| Width (mm):                          | 632                            |  |
| Depth (mm):                          | 391                            |  |
| Gross Weight (kg):                   | 13.5                           |  |
| Packaging Data                       |                                |  |
| Box Colour:                          | Brown Cardboard Box            |  |
| Box Qty:                             | 1                              |  |
| Label Size:                          | 100 x 50                       |  |
| Label Colour:                        | White Label                    |  |
| Label Qty:                           | 2                              |  |
| Outer Box Dimensions (If Applicable) |                                |  |
| Height (mm):                         |                                |  |
| Width (mm):                          |                                |  |
| Depth (mm):                          |                                |  |
| Gross Weight (kg):                   |                                |  |
| Barcode:                             | 5056462660820                  |  |
| Product Details                      |                                |  |
| Country of Origin:                   | United Kingdom                 |  |
| Fitting Instruction:                 | No                             |  |
| CE Certification:                    | N/A                            |  |
| FSC Certified Materials:             | Yes                            |  |
| Colour:                              | Black Woodgrain                |  |
| Construction Method:                 | Cam & Wood Dowel               |  |
| Construction Type:                   | Rigid                          |  |
| Cabinet Finish:                      | MFC Textured Woodgrain         |  |
| Fascia Finish:                       | MFC Textured Woodgrain         |  |
| Cabinet Thickness (mm):              | 18                             |  |
| Fascia Thickness (mm):               | 18                             |  |
| Drawer Included:                     | Yes                            |  |
| Drawer Type:                         | 80mm High Metal S/C Inc Galler |  |
| No of Shelves:                       | 0                              |  |
| Hinge Type:                          | Not Applicable                 |  |
| Hinge Included:                      | Not Applicable                 |  |
| Adjustable Legs:                     | No, Not Required               |  |
| Fixings Included:                    | Yes                            |  |
| Handle Style:                        | Contemporary                   |  |
| Waste Shroud:<br>Handle Included:    | Yes                            |  |
| rialidie included:                   | Yes, Supplied                  |  |