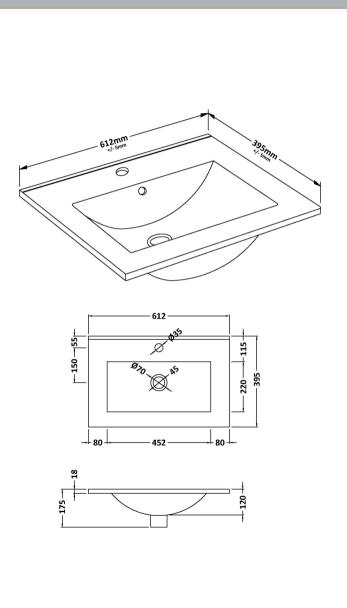

D-Shape

Handle Type:

Sales Code: NVM003 Description: Minimalist Basin 600mm

| <b>Product Dime</b>                                    | nsions                         |                    |                               |  |
|--------------------------------------------------------|--------------------------------|--------------------|-------------------------------|--|
| Height (mm):                                           |                                | 170                |                               |  |
| Width (mm):                                            | (                              | 600                |                               |  |
| Depth (mm):                                            |                                | 390                |                               |  |
| Nett Weight (kg)                                       | :                              | 10.76              |                               |  |
| <b>Packaging Dir</b>                                   | nensions                       |                    |                               |  |
| Height (mm):                                           |                                | 200                |                               |  |
| Width (mm):                                            |                                | 400                |                               |  |
| Depth (mm):                                            |                                | 620                |                               |  |
| Gross Weight (kg                                       | g):                            | 10.76              |                               |  |
| Packaging Da                                           | ta                             |                    |                               |  |
| Box Colour:                                            |                                | Brown Card         | lboard Box - Printed          |  |
| Box Qty:                                               |                                | 1                  |                               |  |
| Label Size:                                            |                                | .00 x 50           |                               |  |
| Label Colour:                                          | White Label                    |                    |                               |  |
| Label Qty:                                             |                                | 2                  |                               |  |
| Outer Box Dimensions (If Applicable)                   |                                |                    |                               |  |
| Height (mm):                                           |                                |                    |                               |  |
| Width (mm):                                            |                                |                    |                               |  |
| Depth (mm):                                            |                                |                    |                               |  |
| Gross Weight (kg                                       | g):                            |                    |                               |  |
| Barcode:                                               |                                | 5055146194         | 4668                          |  |
| <b>Product Detai</b>                                   | ls                             |                    |                               |  |
| Country of Origin                                      | n:                             | China              |                               |  |
| Fitting Instruction                                    | n:                             | No                 |                               |  |
| Certification:                                         | CE: No \                       | WRAS: N/A          | WRAS No: N/A                  |  |
| Product Material                                       | :                              | Vitreous Chi       | ina                           |  |
| Fixing Supplied:                                       |                                | No                 |                               |  |
|                                                        |                                |                    |                               |  |
| Pans/Bidets:                                           | Trap Style: Not App            | olicable           | Includes Seat: Not Applicable |  |
| Seats:                                                 | Seat Type: Not App             | licable            | Material: Not Applicable      |  |
|                                                        |                                |                    | Hinge Type: Not Applicable    |  |
|                                                        | Hinge Material: Not Applicable |                    |                               |  |
|                                                        |                                |                    |                               |  |
| <b>Cisterns:</b> Operating Type: Not Applicable Fi     |                                |                    | Fittings: Not Applicable      |  |
|                                                        | Lever Type: Not Applicable     |                    |                               |  |
|                                                        | · · · ·                        |                    |                               |  |
| Basins:                                                | Tap Hole: One Tap              | hole               | Chain Stay Hole: No           |  |
| Template: Not Req Overflow Inc: Yes Inner Bowl Depth ( |                                |                    | Waste Type Reg: Slotted       |  |
|                                                        |                                |                    | Overflow Cover: Yes           |  |
|                                                        |                                | nm): 130mr         |                               |  |
|                                                        |                                | <i>y</i> - 1001111 |                               |  |