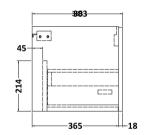

## ROXOR

F 0 0

Sales Code: ARN622B Description: 600 Wh 1-Drawer Vanity & Basin 2

Barcode: 5056462667591

Sales Code: NVF622N Description: 600 Single Drawer Unit (365 Deep)

| <b>Product Dimensions</b>         |                                |  |  |
|-----------------------------------|--------------------------------|--|--|
| Height (mm):                      | 359                            |  |  |
| Width (mm):                       | 600                            |  |  |
| Depth (mm):                       | 383                            |  |  |
| Nett Weight (kg):                 | 13                             |  |  |
| Packaging Dimensions              |                                |  |  |
| Height (mm):                      | 391                            |  |  |
| Width (mm):                       | 632                            |  |  |
| Depth (mm):                       | 391                            |  |  |
| Gross Weight (kg):                | 13.5                           |  |  |
| Packaging Data                    |                                |  |  |
| Box Colour:                       | Brown Cardboard Box            |  |  |
| Box Qty:                          | 1                              |  |  |
| Label Size:                       | 100 x 50                       |  |  |
| Label Colour:                     | White Label                    |  |  |
| Label Qty:                        | 2                              |  |  |
| Outer Box Dimensions (If Ap       | oplicable)                     |  |  |
| Height (mm):                      |                                |  |  |
| Width (mm):                       |                                |  |  |
| Depth (mm):                       |                                |  |  |
| Gross Weight (kg):                |                                |  |  |
| Barcode:                          | 5056462660820                  |  |  |
| Product Details                   |                                |  |  |
| Country of Origin:                | United Kingdom                 |  |  |
| Fitting Instruction:              | No                             |  |  |
| CE Certification:                 | N/A                            |  |  |
| FSC Certified Materials:          | Yes                            |  |  |
| Colour:                           | Black Woodgrain                |  |  |
| Construction Method:              | Cam & Wood Dowel               |  |  |
| Construction Type:                | Rigid                          |  |  |
| Cabinet Finish:                   | MFC Textured Woodgrain         |  |  |
| Fascia Finish:                    | MFC Textured Woodgrain         |  |  |
| Cabinet Thickness (mm):           | 18                             |  |  |
| Fascia Thickness (mm):            | 18                             |  |  |
| Drawer Included:                  | Yes                            |  |  |
| Drawer Type:                      | 80mm High Metal S/C Inc Galler |  |  |
| No of Shelves:                    | 0                              |  |  |
| Hinge Type:                       | Not Applicable                 |  |  |
| Hinge Included:                   | Not Applicable                 |  |  |
| Adjustable Legs:                  | No, Not Required               |  |  |
| Fixings Included:                 | Yes                            |  |  |
| Handle Style:                     | Contemporary                   |  |  |
| Waste Shroud:<br>Handle Included: | Yes                            |  |  |
| rialidie included:                | Yes, Supplied                  |  |  |