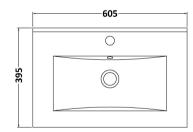

D-Shape

Handle Type:

Sales Code: NVM003 Description: Minimalist Basin 600mm

| <b>Product Dime</b>                                    | nsions                         |                    |                               |  |
|--------------------------------------------------------|--------------------------------|--------------------|-------------------------------|--|
| Height (mm):                                           |                                | 170                |                               |  |
| Width (mm):                                            | (                              | 600                |                               |  |
| Depth (mm):                                            |                                | 390                |                               |  |
| Nett Weight (kg)                                       | :                              | 10.76              |                               |  |
| <b>Packaging Dir</b>                                   | nensions                       |                    |                               |  |
| Height (mm):                                           |                                | 200                |                               |  |
| Width (mm):                                            |                                | 400                |                               |  |
| Depth (mm):                                            |                                | 620                |                               |  |
| Gross Weight (kg                                       | g):                            | 10.76              |                               |  |
| Packaging Da                                           | ta                             |                    |                               |  |
| Box Colour:                                            |                                | Brown Card         | lboard Box - Printed          |  |
| Box Qty:                                               |                                | 1                  |                               |  |
| Label Size:                                            |                                | .00 x 50           |                               |  |
| Label Colour:                                          | White Label                    |                    |                               |  |
| Label Qty:                                             |                                | 2                  |                               |  |
| Outer Box Dimensions (If Applicable)                   |                                |                    |                               |  |
| Height (mm):                                           |                                |                    |                               |  |
| Width (mm):                                            |                                |                    |                               |  |
| Depth (mm):                                            |                                |                    |                               |  |
| Gross Weight (kg                                       | g):                            |                    |                               |  |
| Barcode:                                               |                                | 5055146194         | 4668                          |  |
| <b>Product Detai</b>                                   | ls                             |                    |                               |  |
| Country of Origin                                      | n:                             | China              |                               |  |
| Fitting Instruction                                    | n:                             | No                 |                               |  |
| Certification:                                         | CE: No \                       | WRAS: N/A          | WRAS No: N/A                  |  |
| Product Material                                       | :                              | Vitreous Chi       | ina                           |  |
| Fixing Supplied:                                       |                                | No                 |                               |  |
|                                                        |                                |                    |                               |  |
| Pans/Bidets:                                           | Trap Style: Not App            | olicable           | Includes Seat: Not Applicable |  |
| Seats:                                                 | Seat Type: Not App             | licable            | Material: Not Applicable      |  |
|                                                        |                                |                    | Hinge Type: Not Applicable    |  |
|                                                        | Hinge Material: Not Applicable |                    |                               |  |
|                                                        |                                |                    |                               |  |
| <b>Cisterns:</b> Operating Type: Not Applicable Fi     |                                |                    | Fittings: Not Applicable      |  |
|                                                        | Lever Type: Not Applicable     |                    |                               |  |
|                                                        | · · · ·                        |                    |                               |  |
| Basins:                                                | Tap Hole: One Tap              | hole               | Chain Stay Hole: No           |  |
| Template: Not Req Overflow Inc: Yes Inner Bowl Depth ( |                                |                    | Waste Type Reg: Slotted       |  |
|                                                        |                                |                    | Overflow Cover: Yes           |  |
|                                                        |                                | nm): 130mr         |                               |  |
|                                                        |                                | <i>y</i> - 1001111 |                               |  |