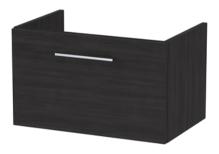

## ROXOR

F 0 0

Sales Code: ARN622B Description: 600 Wh 1-Drawer Vanity & Basin 2

Barcode: 5056462667591

Sales Code: NVF622N Description: 600 Single Drawer Unit (365 Deep)

| <b>Product Dimensions</b>         |                                |  |  |
|-----------------------------------|--------------------------------|--|--|
| Height (mm):                      | 359                            |  |  |
| Width (mm):                       | 600                            |  |  |
| Depth (mm):                       | 383                            |  |  |
| Nett Weight (kg):                 | 13                             |  |  |
| Packaging Dimensions              |                                |  |  |
| Height (mm):                      | 391                            |  |  |
| Width (mm):                       | 632                            |  |  |
| Depth (mm):                       | 391                            |  |  |
| Gross Weight (kg):                | 13.5                           |  |  |
| Packaging Data                    |                                |  |  |
| Box Colour:                       | Brown Cardboard Box            |  |  |
| Box Qty:                          | 1                              |  |  |
| Label Size:                       | 100 x 50                       |  |  |
| Label Colour:                     | White Label                    |  |  |
| Label Qty:                        | 2                              |  |  |
| Outer Box Dimensions (If Ap       | oplicable)                     |  |  |
| Height (mm):                      |                                |  |  |
| Width (mm):                       |                                |  |  |
| Depth (mm):                       |                                |  |  |
| Gross Weight (kg):                |                                |  |  |
| Barcode:                          | 5056462660820                  |  |  |
| Product Details                   |                                |  |  |
| Country of Origin:                | United Kingdom                 |  |  |
| Fitting Instruction:              | No                             |  |  |
| CE Certification:                 | N/A                            |  |  |
| FSC Certified Materials:          | Yes                            |  |  |
| Colour:                           | Black Woodgrain                |  |  |
| Construction Method:              | Cam & Wood Dowel               |  |  |
| Construction Type:                | Rigid                          |  |  |
| Cabinet Finish:                   | MFC Textured Woodgrain         |  |  |
| Fascia Finish:                    | MFC Textured Woodgrain         |  |  |
| Cabinet Thickness (mm):           | 18                             |  |  |
| Fascia Thickness (mm):            | 18                             |  |  |
| Drawer Included:                  | Yes                            |  |  |
| Drawer Type:                      | 80mm High Metal S/C Inc Galler |  |  |
| No of Shelves:                    | 0                              |  |  |
| Hinge Type:                       | Not Applicable                 |  |  |
| Hinge Included:                   | Not Applicable                 |  |  |
| Adjustable Legs:                  | No, Not Required               |  |  |
| Fixings Included:                 | Yes                            |  |  |
| Handle Style:                     | Contemporary                   |  |  |
| Waste Shroud:<br>Handle Included: | Yes                            |  |  |
| rialidie included:                | Yes, Supplied                  |  |  |