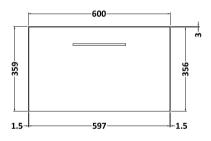

## ROXOR

F 0 0

Sales Code: ARN622B Description: 600 Wh 1-Drawer Vanity & Basin 2

Barcode: 5056462667591

Sales Code: NVF622N Description: 600 Single Drawer Unit (365 Deep)

| <b>Product Dimensions</b>         |                                |  |  |
|-----------------------------------|--------------------------------|--|--|
| Height (mm):                      | 359                            |  |  |
| Width (mm):                       | 600                            |  |  |
| Depth (mm):                       | 383                            |  |  |
| Nett Weight (kg):                 | 13                             |  |  |
| Packaging Dimensions              |                                |  |  |
| Height (mm):                      | 391                            |  |  |
| Width (mm):                       | 632                            |  |  |
| Depth (mm):                       | 391                            |  |  |
| Gross Weight (kg):                | 13.5                           |  |  |
| Packaging Data                    |                                |  |  |
| Box Colour:                       | Brown Cardboard Box            |  |  |
| Box Qty:                          | 1                              |  |  |
| Label Size:                       | 100 x 50                       |  |  |
| Label Colour:                     | White Label                    |  |  |
| Label Qty:                        | 2                              |  |  |
| Outer Box Dimensions (If Ap       | oplicable)                     |  |  |
| Height (mm):                      |                                |  |  |
| Width (mm):                       |                                |  |  |
| Depth (mm):                       |                                |  |  |
| Gross Weight (kg):                |                                |  |  |
| Barcode:                          | 5056462660820                  |  |  |
| Product Details                   |                                |  |  |
| Country of Origin:                | United Kingdom                 |  |  |
| Fitting Instruction:              | No                             |  |  |
| CE Certification:                 | N/A                            |  |  |
| FSC Certified Materials:          | Yes                            |  |  |
| Colour:                           | Black Woodgrain                |  |  |
| Construction Method:              | Cam & Wood Dowel               |  |  |
| Construction Type:                | Rigid                          |  |  |
| Cabinet Finish:                   | MFC Textured Woodgrain         |  |  |
| Fascia Finish:                    | MFC Textured Woodgrain         |  |  |
| Cabinet Thickness (mm):           | 18                             |  |  |
| Fascia Thickness (mm):            | 18                             |  |  |
| Drawer Included:                  | Yes                            |  |  |
| Drawer Type:                      | 80mm High Metal S/C Inc Galler |  |  |
| No of Shelves:                    | 0                              |  |  |
| Hinge Type:                       | Not Applicable                 |  |  |
| Hinge Included:                   | Not Applicable                 |  |  |
| Adjustable Legs:                  | No, Not Required               |  |  |
| Fixings Included:                 | Yes                            |  |  |
| Handle Style:                     | Contemporary                   |  |  |
| Waste Shroud:<br>Handle Included: | Yes                            |  |  |
| rialidie included:                | Yes, Supplied                  |  |  |