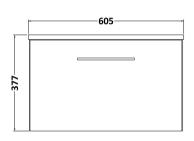

## ROXOR

F 0 0

Sales Code: ARN622B Description: 600 Wh 1-Drawer Vanity & Basin 2

Barcode: 5056462667591

Sales Code: NVF622N Description: 600 Single Drawer Unit (365 Deep)

| <b>Product Dimensions</b>         |                                |  |  |
|-----------------------------------|--------------------------------|--|--|
| Height (mm):                      | 359                            |  |  |
| Width (mm):                       | 600                            |  |  |
| Depth (mm):                       | 383                            |  |  |
| Nett Weight (kg):                 | 13                             |  |  |
| Packaging Dimensions              |                                |  |  |
| Height (mm):                      | 391                            |  |  |
| Width (mm):                       | 632                            |  |  |
| Depth (mm):                       | 391                            |  |  |
| Gross Weight (kg):                | 13.5                           |  |  |
| Packaging Data                    |                                |  |  |
| Box Colour:                       | Brown Cardboard Box            |  |  |
| Box Qty:                          | 1                              |  |  |
| Label Size:                       | 100 x 50                       |  |  |
| Label Colour:                     | White Label                    |  |  |
| Label Qty:                        | 2                              |  |  |
| Outer Box Dimensions (If Ap       | oplicable)                     |  |  |
| Height (mm):                      |                                |  |  |
| Width (mm):                       |                                |  |  |
| Depth (mm):                       |                                |  |  |
| Gross Weight (kg):                |                                |  |  |
| Barcode:                          | 5056462660820                  |  |  |
| Product Details                   |                                |  |  |
| Country of Origin:                | United Kingdom                 |  |  |
| Fitting Instruction:              | No                             |  |  |
| CE Certification:                 | N/A                            |  |  |
| FSC Certified Materials:          | Yes                            |  |  |
| Colour:                           | Black Woodgrain                |  |  |
| Construction Method:              | Cam & Wood Dowel               |  |  |
| Construction Type:                | Rigid                          |  |  |
| Cabinet Finish:                   | MFC Textured Woodgrain         |  |  |
| Fascia Finish:                    | MFC Textured Woodgrain         |  |  |
| Cabinet Thickness (mm):           | 18                             |  |  |
| Fascia Thickness (mm):            | 18                             |  |  |
| Drawer Included:                  | Yes                            |  |  |
| Drawer Type:                      | 80mm High Metal S/C Inc Galler |  |  |
| No of Shelves:                    | 0                              |  |  |
| Hinge Type:                       | Not Applicable                 |  |  |
| Hinge Included:                   | Not Applicable                 |  |  |
| Adjustable Legs:                  | No, Not Required               |  |  |
| Fixings Included:                 | Yes                            |  |  |
| Handle Style:                     | Contemporary                   |  |  |
| Waste Shroud:<br>Handle Included: | Yes                            |  |  |
| rialidie included:                | Yes, Supplied                  |  |  |