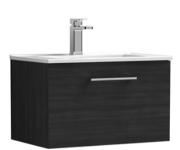

## ROXOR

F 0 0

Sales Code: ARN622B Description: 600 Wh 1-Drawer Vanity & Basin 2

Barcode: 5056462667591

Sales Code: NVF622N Description: 600 Single Drawer Unit (365 Deep)

| <b>Product Dimensions</b>         |                                |  |  |
|-----------------------------------|--------------------------------|--|--|
| Height (mm):                      | 359                            |  |  |
| Width (mm):                       | 600                            |  |  |
| Depth (mm):                       | 383                            |  |  |
| Nett Weight (kg):                 | 13                             |  |  |
| Packaging Dimensions              |                                |  |  |
| Height (mm):                      | 391                            |  |  |
| Width (mm):                       | 632                            |  |  |
| Depth (mm):                       | 391                            |  |  |
| Gross Weight (kg):                | 13.5                           |  |  |
| Packaging Data                    |                                |  |  |
| Box Colour:                       | Brown Cardboard Box            |  |  |
| Box Qty:                          | 1                              |  |  |
| Label Size:                       | 100 x 50                       |  |  |
| Label Colour:                     | White Label                    |  |  |
| Label Qty:                        | 2                              |  |  |
| Outer Box Dimensions (If Ap       | oplicable)                     |  |  |
| Height (mm):                      |                                |  |  |
| Width (mm):                       |                                |  |  |
| Depth (mm):                       |                                |  |  |
| Gross Weight (kg):                |                                |  |  |
| Barcode:                          | 5056462660820                  |  |  |
| Product Details                   |                                |  |  |
| Country of Origin:                | United Kingdom                 |  |  |
| Fitting Instruction:              | No                             |  |  |
| CE Certification:                 | N/A                            |  |  |
| FSC Certified Materials:          | Yes                            |  |  |
| Colour:                           | Black Woodgrain                |  |  |
| Construction Method:              | Cam & Wood Dowel               |  |  |
| Construction Type:                | Rigid                          |  |  |
| Cabinet Finish:                   | MFC Textured Woodgrain         |  |  |
| Fascia Finish:                    | MFC Textured Woodgrain         |  |  |
| Cabinet Thickness (mm):           | 18                             |  |  |
| Fascia Thickness (mm):            | 18                             |  |  |
| Drawer Included:                  | Yes                            |  |  |
| Drawer Type:                      | 80mm High Metal S/C Inc Galler |  |  |
| No of Shelves:                    | 0                              |  |  |
| Hinge Type:                       | Not Applicable                 |  |  |
| Hinge Included:                   | Not Applicable                 |  |  |
| Adjustable Legs:                  | No, Not Required               |  |  |
| Fixings Included:                 | Yes                            |  |  |
| Handle Style:                     | Contemporary                   |  |  |
| Waste Shroud:<br>Handle Included: | Yes                            |  |  |
| rialidie included:                | Yes, Supplied                  |  |  |