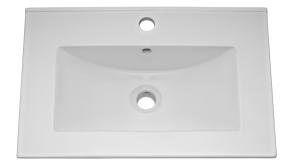

D-Shape

Handle Type:

Sales Code: NVM003 Description: Minimalist Basin 600mm

| <b>Product Dime</b>                                    | nsions                         |                    |                               |  |
|--------------------------------------------------------|--------------------------------|--------------------|-------------------------------|--|
| Height (mm):                                           |                                | 170                |                               |  |
| Width (mm):                                            | (                              | 600                |                               |  |
| Depth (mm):                                            |                                | 390                |                               |  |
| Nett Weight (kg)                                       | :                              | 10.76              |                               |  |
| <b>Packaging Dir</b>                                   | nensions                       |                    |                               |  |
| Height (mm):                                           |                                | 200                |                               |  |
| Width (mm):                                            |                                | 400                |                               |  |
| Depth (mm):                                            |                                | 620                |                               |  |
| Gross Weight (kg                                       | g):                            | 10.76              |                               |  |
| Packaging Da                                           | ta                             |                    |                               |  |
| Box Colour:                                            |                                | Brown Card         | lboard Box - Printed          |  |
| Box Qty:                                               |                                | 1                  |                               |  |
| Label Size:                                            |                                | .00 x 50           |                               |  |
| Label Colour:                                          | White Label                    |                    |                               |  |
| Label Qty:                                             |                                | 2                  |                               |  |
| Outer Box Dimensions (If Applicable)                   |                                |                    |                               |  |
| Height (mm):                                           |                                |                    |                               |  |
| Width (mm):                                            |                                |                    |                               |  |
| Depth (mm):                                            |                                |                    |                               |  |
| Gross Weight (kg                                       | g):                            |                    |                               |  |
| Barcode:                                               |                                | 5055146194         | 4668                          |  |
| <b>Product Detai</b>                                   | ls                             |                    |                               |  |
| Country of Origin                                      | n:                             | China              |                               |  |
| Fitting Instruction                                    | n:                             | No                 |                               |  |
| Certification:                                         | CE: No \                       | WRAS: N/A          | WRAS No: N/A                  |  |
| Product Material                                       | :                              | Vitreous Chi       | ina                           |  |
| Fixing Supplied:                                       |                                | No                 |                               |  |
|                                                        |                                |                    |                               |  |
| Pans/Bidets:                                           | Trap Style: Not App            | olicable           | Includes Seat: Not Applicable |  |
| Seats:                                                 | Seat Type: Not App             | licable            | Material: Not Applicable      |  |
|                                                        |                                |                    | Hinge Type: Not Applicable    |  |
|                                                        | Hinge Material: Not Applicable |                    |                               |  |
|                                                        |                                |                    |                               |  |
| <b>Cisterns:</b> Operating Type: Not Applicable Fi     |                                |                    | Fittings: Not Applicable      |  |
|                                                        | Lever Type: Not Applicable     |                    |                               |  |
|                                                        | · · · ·                        |                    |                               |  |
| Basins:                                                | Tap Hole: One Tap              | hole               | Chain Stay Hole: No           |  |
| Template: Not Req Overflow Inc: Yes Inner Bowl Depth ( |                                |                    | Waste Type Reg: Slotted       |  |
|                                                        |                                |                    | Overflow Cover: Yes           |  |
|                                                        |                                | nm): 130mr         |                               |  |
|                                                        |                                | <i>y</i> - 1001111 |                               |  |