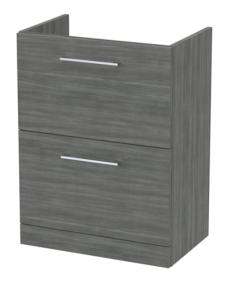

## ROXOR

Sales Code: ARN533B Description: 600 Fs 2-Drawer Vanity & Basin 2

## **Packaging Details**

Barcode: 5056462666877

Sales Code: NVF533N Description: 600 Fs 2-Drawer Unit (365 Deep)

| Product Dimensions         |                                |  |  |
|----------------------------|--------------------------------|--|--|
| Height (mm):               | 800                            |  |  |
| Width (mm):                | 600                            |  |  |
| Depth (mm):                | 383                            |  |  |
| Nett Weight (kg):          | 26                             |  |  |
| Packaging Dimensions       |                                |  |  |
| Height (mm):               | 835                            |  |  |
| Width (mm):                | 632                            |  |  |
| Depth (mm):                | 391                            |  |  |
| Gross Weight (kg):         | 26.5                           |  |  |
| Packaging Data             |                                |  |  |
| Box Colour:                | Brown Cardboard Box            |  |  |
| Box Qty:                   | 1                              |  |  |
| Label Size:                | 100 x 50                       |  |  |
| Label Colour:              | White Label                    |  |  |
| Label Qty:                 | 2                              |  |  |
| Outer Box Dimensions (If A | Applicable)                    |  |  |
| Height (mm):               |                                |  |  |
| Width (mm):                |                                |  |  |
| Depth (mm):                |                                |  |  |
| Gross Weight (kg):         |                                |  |  |
| Barcode:                   | 5056462660691                  |  |  |
| Product Details            |                                |  |  |
| Country of Origin:         | United Kingdom                 |  |  |
| Fitting Instruction:       | No                             |  |  |
| CE Certification:          | N/A                            |  |  |
| FSC Certified Materials:   | Yes                            |  |  |
| Colour:                    | Anthracite Woodgrain           |  |  |
| Construction Method:       | Cam & Wood Dowel               |  |  |
| Construction Type:         | Rigid                          |  |  |
| Cabinet Finish:            | MFC Textured Woodgrain         |  |  |
| Fascia Finish:             | MFC Textured Woodgrain         |  |  |
| Cabinet Thickness (mm):    | 18                             |  |  |
| Fascia Thickness (mm):     | 18                             |  |  |
| Drawer Included:           | Yes                            |  |  |
| Drawer Type:               | 80mm High Metal S/C Inc Galler |  |  |
| No of Shelves:             | 0                              |  |  |
| Hinge Type:                | Not Applicable                 |  |  |
| Hinge Included:            | Not Applicable                 |  |  |
| Adjustable Legs:           | No, Not Required               |  |  |
| Fixings Included:          | Yes                            |  |  |
| i ixiiigs iliciuded.       | C                              |  |  |
| Handle Style:              | Contemporary                   |  |  |
|                            | Yes                            |  |  |
| Handle Style:              |                                |  |  |