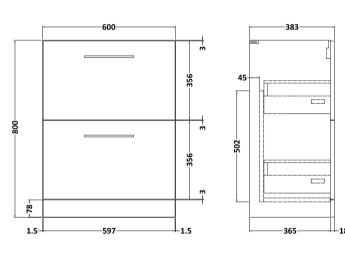

## **Packaging Details**

Barcode: 5056462666877

Sales Code: NVF533N Description: 600 Fs 2-Drawer Unit (365 Deep)

| Product Dimensions         |                                |  |  |
|----------------------------|--------------------------------|--|--|
| Height (mm):               | 800                            |  |  |
| Width (mm):                | 600                            |  |  |
| Depth (mm):                | 383                            |  |  |
| Nett Weight (kg):          | 26                             |  |  |
| Packaging Dimensions       |                                |  |  |
| Height (mm):               | 835                            |  |  |
| Width (mm):                | 632                            |  |  |
| Depth (mm):                | 391                            |  |  |
| Gross Weight (kg):         | 26.5                           |  |  |
| Packaging Data             |                                |  |  |
| Box Colour:                | Brown Cardboard Box            |  |  |
| Box Qty:                   | 1                              |  |  |
| Label Size:                | 100 x 50                       |  |  |
| Label Colour:              | White Label                    |  |  |
| Label Qty:                 | 2                              |  |  |
| Outer Box Dimensions (If A | Applicable)                    |  |  |
| Height (mm):               |                                |  |  |
| Width (mm):                |                                |  |  |
| Depth (mm):                |                                |  |  |
| Gross Weight (kg):         |                                |  |  |
| Barcode:                   | 5056462660691                  |  |  |
| Product Details            |                                |  |  |
| Country of Origin:         | United Kingdom                 |  |  |
| Fitting Instruction:       | No                             |  |  |
| CE Certification:          | N/A                            |  |  |
| FSC Certified Materials:   | Yes                            |  |  |
| Colour:                    | Anthracite Woodgrain           |  |  |
| Construction Method:       | Cam & Wood Dowel               |  |  |
| Construction Type:         | Rigid                          |  |  |
| Cabinet Finish:            | MFC Textured Woodgrain         |  |  |
| Fascia Finish:             | MFC Textured Woodgrain         |  |  |
| Cabinet Thickness (mm):    | 18                             |  |  |
| Fascia Thickness (mm):     | 18                             |  |  |
| Drawer Included:           | Yes                            |  |  |
| Drawer Type:               | 80mm High Metal S/C Inc Galler |  |  |
| No of Shelves:             | 0                              |  |  |
| Hinge Type:                | Not Applicable                 |  |  |
| Hinge Included:            | Not Applicable                 |  |  |
| Adjustable Legs:           | No, Not Required               |  |  |
| Fixings Included:          | Yes                            |  |  |
| i ixiiigs iliciuded.       | C                              |  |  |
| Handle Style:              | Contemporary                   |  |  |
|                            | Yes                            |  |  |
| Handle Style:              |                                |  |  |