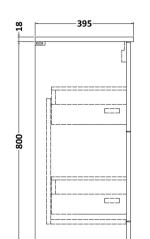

## **Packaging Details**

Barcode: 5056462666877

Sales Code: NVF533N Description: 600 Fs 2-Drawer Unit (365 Deep)

| Product Dimensions         |                                |  |  |
|----------------------------|--------------------------------|--|--|
| Height (mm):               | 800                            |  |  |
| Width (mm):                | 600                            |  |  |
| Depth (mm):                | 383                            |  |  |
| Nett Weight (kg):          | 26                             |  |  |
| Packaging Dimensions       |                                |  |  |
| Height (mm):               | 835                            |  |  |
| Width (mm):                | 632                            |  |  |
| Depth (mm):                | 391                            |  |  |
| Gross Weight (kg):         | 26.5                           |  |  |
| Packaging Data             |                                |  |  |
| Box Colour:                | Brown Cardboard Box            |  |  |
| Box Qty:                   | 1                              |  |  |
| Label Size:                | 100 x 50                       |  |  |
| Label Colour:              | White Label                    |  |  |
| Label Qty:                 | 2                              |  |  |
| Outer Box Dimensions (If A | Applicable)                    |  |  |
| Height (mm):               |                                |  |  |
| Width (mm):                |                                |  |  |
| Depth (mm):                |                                |  |  |
| Gross Weight (kg):         |                                |  |  |
| Barcode:                   | 5056462660691                  |  |  |
| Product Details            |                                |  |  |
| Country of Origin:         | United Kingdom                 |  |  |
| Fitting Instruction:       | No                             |  |  |
| CE Certification:          | N/A                            |  |  |
| FSC Certified Materials:   | Yes                            |  |  |
| Colour:                    | Anthracite Woodgrain           |  |  |
| Construction Method:       | Cam & Wood Dowel               |  |  |
| Construction Type:         | Rigid                          |  |  |
| Cabinet Finish:            | MFC Textured Woodgrain         |  |  |
| Fascia Finish:             | MFC Textured Woodgrain         |  |  |
| Cabinet Thickness (mm):    | 18                             |  |  |
| Fascia Thickness (mm):     | 18                             |  |  |
| Drawer Included:           | Yes                            |  |  |
| Drawer Type:               | 80mm High Metal S/C Inc Galler |  |  |
| No of Shelves:             | 0                              |  |  |
| Hinge Type:                | Not Applicable                 |  |  |
| Hinge Included:            | Not Applicable                 |  |  |
| Adjustable Legs:           | No, Not Required               |  |  |
| Fixings Included:          | Yes                            |  |  |
| i ixiiigs iliciuded.       | C                              |  |  |
| Handle Style:              | Contemporary                   |  |  |
|                            | Yes                            |  |  |
| Handle Style:              |                                |  |  |