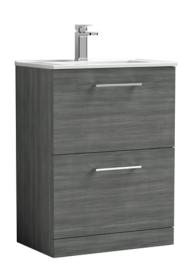

## TECHNICAL DATA SHEET

## ROXOR

Sales Code: ARN533B Description: 600 Fs 2-Drawer Vanity & Basin 2









## **Packaging Details**

Barcode: 5056462666877

Sales Code: NVF533N Description: 600 Fs 2-Drawer Unit (365 Deep)





| Product Dimensions         |                                |  |  |
|----------------------------|--------------------------------|--|--|
| Height (mm):               | 800                            |  |  |
| Width (mm):                | 600                            |  |  |
| Depth (mm):                | 383                            |  |  |
| Nett Weight (kg):          | 26                             |  |  |
| Packaging Dimensions       |                                |  |  |
| Height (mm):               | 835                            |  |  |
| Width (mm):                | 632                            |  |  |
| Depth (mm):                | 391