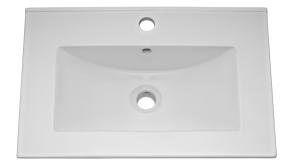

Sales Code: NVM003 Description: Minimalist Basin 600mm

| <b>Product Dime</b>                  | nsions                                                  |                    |                               |  |  |
|--------------------------------------|---------------------------------------------------------|--------------------|-------------------------------|--|--|
| Height (mm):                         |                                                         | 170                |                               |  |  |
| Width (mm):                          | (                                                       | 600                |                               |  |  |
| Depth (mm):                          |                                                         | 390                |                               |  |  |
| Nett Weight (kg)                     | :                                                       | 10.76              |                               |  |  |
| <b>Packaging Dir</b>                 | nensions                                                |                    |                               |  |  |
| Height (mm):                         |                                                         | 200                |                               |  |  |
| Width (mm):                          |                                                         | 400                |                               |  |  |
| Depth (mm):                          |                                                         | 620                |                               |  |  |
| Gross Weight (kg                     | g):                                                     | 10.76              |                               |  |  |
| Packaging Da                         | ta                                                      |                    |                               |  |  |
| Box Colour:                          |                                                         | Brown Card         | board Box - Printed           |  |  |
| Box Qty:                             |                                                         | 1                  |                               |  |  |
| Label Size:                          | 100 x 50                                                |                    |                               |  |  |
| Label Colour:                        | White Label                                             |                    |                               |  |  |
| Label Qty:                           |                                                         | 2                  |                               |  |  |
| Outer Box Dimensions (If Applicable) |                                                         |                    |                               |  |  |
| Height (mm):                         |                                                         |                    |                               |  |  |
| Width (mm):                          |                                                         |                    |                               |  |  |
| Depth (mm):                          |                                                         |                    |                               |  |  |
| Gross Weight (kg                     | g):                                                     |                    |                               |  |  |
| Barcode: 5055146194668               |                                                         |                    |                               |  |  |
| <b>Product Detai</b>                 | ls                                                      |                    |                               |  |  |
| Country of Origin                    | n:                                                      | China              |                               |  |  |
| Fitting Instruction                  | n:                                                      | No                 |                               |  |  |
| Certification:                       | CE: No \                                                | WRAS: N/A          | WRAS No: N/A                  |  |  |
| Product Material                     | :                                                       | Vitreous Chi       | ina                           |  |  |
| Fixing Supplied:                     |                                                         | No                 |                               |  |  |
|                                      |                                                         |                    |                               |  |  |
| Pans/Bidets:                         | Trap Style: Not App                                     | olicable           | Includes Seat: Not Applicable |  |  |
| Seats:                               | Seat Type: Not App                                      | licable            | Material: Not Applicable      |  |  |
|                                      | Function: Not App                                       | licable            | Hinge Type: Not Applicable    |  |  |
| Hinge Material: Not Applicable       |                                                         |                    |                               |  |  |
|                                      |                                                         |                    |                               |  |  |
| Cisterns:                            | Operating Type: Not Applicable Fittings: Not Applicable |                    |                               |  |  |
| Lever Type: Not Applicable           |                                                         |                    |                               |  |  |
|                                      | · · · ·                                                 |                    |                               |  |  |
| Basins:                              | Tap Hole: One Tap                                       | hole               | Chain Stay Hole: No           |  |  |
|                                      | Template: Not Required                                  |                    | Waste Type Reg: Slotted       |  |  |
|                                      | Overflow Inc: Yes                                       |                    | Overflow Cover: Yes           |  |  |
|                                      | Inner Bowl Depth (mm): 130mr                            |                    |                               |  |  |
|                                      |                                                         | <i>y</i> - 1001111 |                               |  |  |