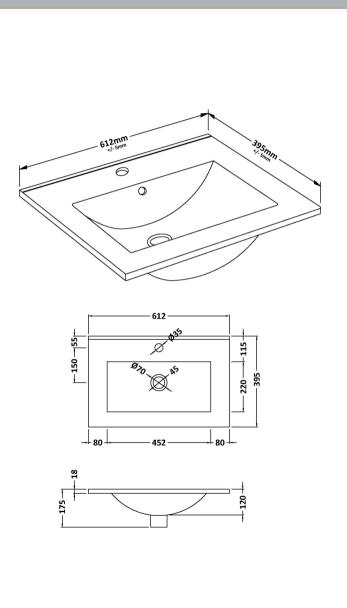

Sales Code: NVM003 Description: Minimalist Basin 600mm

| <b>Product Dime</b>                  | nsions                                                  |                    |                               |  |  |
|--------------------------------------|---------------------------------------------------------|--------------------|-------------------------------|--|--|
| Height (mm):                         |                                                         | 170                |                               |  |  |
| Width (mm):                          | (                                                       | 600                |                               |  |  |
| Depth (mm):                          |                                                         | 390                |                               |  |  |
| Nett Weight (kg)                     | :                                                       | 10.76              |                               |  |  |
| <b>Packaging Dir</b>                 | nensions                                                |                    |                               |  |  |
| Height (mm):                         |                                                         | 200                |                               |  |  |
| Width (mm):                          |                                                         | 400                |                               |  |  |
| Depth (mm):                          |                                                         | 620                |                               |  |  |
| Gross Weight (kg                     | g):                                                     | 10.76              |                               |  |  |
| Packaging Da                         | ta                                                      |                    |                               |  |  |
| Box Colour:                          |                                                         | Brown Card         | board Box - Printed           |  |  |
| Box Qty:                             |                                                         | 1                  |                               |  |  |
| Label Size:                          | 100 x 50                                                |                    |                               |  |  |
| Label Colour:                        | White Label                                             |                    |                               |  |  |
| Label Qty:                           |                                                         | 2                  |                               |  |  |
| Outer Box Dimensions (If Applicable) |                                                         |                    |                               |  |  |
| Height (mm):                         |                                                         |                    |                               |  |  |
| Width (mm):                          |                                                         |                    |                               |  |  |
| Depth (mm):                          |                                                         |                    |                               |  |  |
| Gross Weight (kg                     | g):                                                     |                    |                               |  |  |
| Barcode: 5055146194668               |                                                         |                    |                               |  |  |
| <b>Product Detai</b>                 | ls                                                      |                    |                               |  |  |
| Country of Origin                    | n:                                                      | China              |                               |  |  |
| Fitting Instruction                  | n:                                                      | No                 |                               |  |  |
| Certification:                       | CE: No \                                                | WRAS: N/A          | WRAS No: N/A                  |  |  |
| Product Material                     | :                                                       | Vitreous Chi       | ina                           |  |  |
| Fixing Supplied:                     |                                                         | No                 |                               |  |  |
|                                      |                                                         |                    |                               |  |  |
| Pans/Bidets:                         | Trap Style: Not App                                     | olicable           | Includes Seat: Not Applicable |  |  |
| Seats:                               | Seat Type: Not App                                      | licable            | Material: Not Applicable      |  |  |
|                                      | Function: Not App                                       | licable            | Hinge Type: Not Applicable    |  |  |
| Hinge Material: Not Applicable       |                                                         |                    |                               |  |  |
|                                      |                                                         |                    |                               |  |  |
| Cisterns:                            | Operating Type: Not Applicable Fittings: Not Applicable |                    |                               |  |  |
| Lever Type: Not Applicable           |                                                         |                    |                               |  |  |
|                                      | · · · ·                                                 |                    |                               |  |  |
| Basins:                              | Tap Hole: One Tap                                       | hole               | Chain Stay Hole: No           |  |  |
|                                      | Template: Not Required                                  |                    | Waste Type Reg: Slotted       |  |  |
|                                      | Overflow Inc: Yes                                       |                    | Overflow Cover: Yes           |  |  |
|                                      | Inner Bowl Depth (mm): 130mr                            |                    |                               |  |  |
|                                      |                                                         | <i>y</i> - 1001111 |                               |  |  |