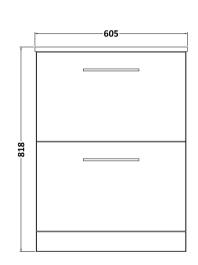

## **Packaging Details**

Barcode: 5056462666877

Sales Code: NVF533N Description: 600 Fs 2-Drawer Unit (365 Deep)

| Product Dimensions         |                                |  |  |
|----------------------------|--------------------------------|--|--|
| Height (mm):               | 800                            |  |  |
| Width (mm):                | 600                            |  |  |
| Depth (mm):                | 383                            |  |  |
| Nett Weight (kg):          | 26                             |  |  |
| Packaging Dimensions       |                                |  |  |
| Height (mm):               | 835                            |  |  |
| Width (mm):                | 632                            |  |  |
| Depth (mm):                | 391                            |  |  |
| Gross Weight (kg):         | 26.5                           |  |  |
| Packaging Data             |                                |  |  |
| Box Colour:                | Brown Cardboard Box            |  |  |
| Box Qty:                   | 1                              |  |  |
| Label Size:                | 100 x 50                       |  |  |
| Label Colour:              | White Label                    |  |  |
| Label Qty:                 | 2                              |  |  |
| Outer Box Dimensions (If A | Applicable)                    |  |  |
| Height (mm):               |                                |  |  |
| Width (mm):                |                                |  |  |
| Depth (mm):                |                                |  |  |
| Gross Weight (kg):         |                                |  |  |
| Barcode:                   | 5056462660691                  |  |  |
| Product Details            |                                |  |  |
| Country of Origin:         | United Kingdom                 |  |  |
| Fitting Instruction:       | No                             |  |  |
| CE Certification:          | N/A                            |  |  |
| FSC Certified Materials:   | Yes                            |  |  |
| Colour:                    | Anthracite Woodgrain           |  |  |
| Construction Method:       | Cam & Wood Dowel               |  |  |
| Construction Type:         | Rigid                          |  |  |
| Cabinet Finish:            | MFC Textured Woodgrain         |  |  |
| Fascia Finish:             | MFC Textured Woodgrain         |  |  |
| Cabinet Thickness (mm):    | 18                             |  |  |
| Fascia Thickness (mm):     | 18                             |  |  |
| Drawer Included:           | Yes                            |  |  |
| Drawer Type:               | 80mm High Metal S/C Inc Galler |  |  |
| No of Shelves:             | 0                              |  |  |
| Hinge Type:                | Not Applicable                 |  |  |
| Hinge Included:            | Not Applicable                 |  |  |
| Adjustable Legs:           | No, Not Required               |  |  |
| Fixings Included:          | Yes                            |  |  |
| i ixiiigs iliciuded.       | C                              |  |  |
| Handle Style:              | Contemporary                   |  |  |
|                            | Yes                            |  |  |
| Handle Style:              |                                |  |  |