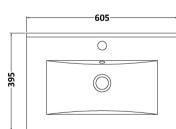

Sales Code: NVM003 Description: Minimalist Basin 600mm

| <b>Product Dime</b>                  | nsions                                                  |                    |                               |  |  |
|--------------------------------------|---------------------------------------------------------|--------------------|-------------------------------|--|--|
| Height (mm):                         |                                                         | 170                |                               |  |  |
| Width (mm):                          | (                                                       | 600                |                               |  |  |
| Depth (mm):                          |                                                         | 390                |                               |  |  |
| Nett Weight (kg)                     | :                                                       | 10.76              |                               |  |  |
| <b>Packaging Dir</b>                 | nensions                                                |                    |                               |  |  |
| Height (mm):                         |                                                         | 200                |                               |  |  |
| Width (mm):                          |                                                         | 400                |                               |  |  |
| Depth (mm):                          |                                                         | 620                |                               |  |  |
| Gross Weight (kg                     | g):                                                     | 10.76              |                               |  |  |
| Packaging Da                         | ta                                                      |                    |                               |  |  |
| Box Colour:                          |                                                         | Brown Card         | board Box - Printed           |  |  |
| Box Qty:                             |                                                         | 1                  |                               |  |  |
| Label Size:                          | 100 x 50                                                |                    |                               |  |  |
| Label Colour:                        | White Label                                             |                    |                               |  |  |
| Label Qty:                           |                                                         | 2                  |                               |  |  |
| Outer Box Dimensions (If Applicable) |                                                         |                    |                               |  |  |
| Height (mm):                         |                                                         |                    |                               |  |  |
| Width (mm):                          |                                                         |                    |                               |  |  |
| Depth (mm):                          |                                                         |                    |                               |  |  |
| Gross Weight (kg                     | g):                                                     |                    |                               |  |  |
| Barcode: 5055146194668               |                                                         |                    |                               |  |  |
| <b>Product Detai</b>                 | ls                                                      |                    |                               |  |  |
| Country of Origin                    | n:                                                      | China              |                               |  |  |
| Fitting Instruction                  | n:                                                      | No                 |                               |  |  |
| Certification:                       | CE: No \                                                | WRAS: N/A          | WRAS No: N/A                  |  |  |
| Product Material                     | :                                                       | Vitreous Chi       | ina                           |  |  |
| Fixing Supplied:                     |                                                         | No                 |                               |  |  |
|                                      |                                                         |                    |                               |  |  |
| Pans/Bidets:                         | Trap Style: Not App                                     | olicable           | Includes Seat: Not Applicable |  |  |
| Seats:                               | Seat Type: Not App                                      | licable            | Material: Not Applicable      |  |  |
|                                      | Function: Not App                                       | licable            | Hinge Type: Not Applicable    |  |  |
| Hinge Material: Not Applicable       |                                                         |                    |                               |  |  |
|                                      |                                                         |                    |                               |  |  |
| Cisterns:                            | Operating Type: Not Applicable Fittings: Not Applicable |                    |                               |  |  |
| Lever Type: Not Applicable           |                                                         |                    |                               |  |  |
|                                      | · · · ·                                                 |                    |                               |  |  |
| Basins:                              | Tap Hole: One Tap                                       | hole               | Chain Stay Hole: No           |  |  |
|                                      | Template: Not Required                                  |                    | Waste Type Reg: Slotted       |  |  |
|                                      | Overflow Inc: Yes                                       |                    | Overflow Cover: Yes           |  |  |
|                                      | Inner Bowl Depth (mm): 130mr                            |                    |                               |  |  |
|                                      |                                                         | <i>y</i> - 1001111 |                               |  |  |