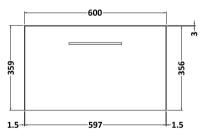

F 0 0

Sales Code: ARN522B **Description:** 600 Wh 1-Drawer Vanity & Basin 2

5056462667652

Sales Code: NVF522N Description: 600 Single Drawer Unit (365 Deep)

Handle Type:

| <b>Product Dimensions</b>            |                                |  |  |  |
|--------------------------------------|--------------------------------|--|--|--|
| Height (mm):                         | 359                            |  |  |  |
| Width (mm):                          | 600                            |  |  |  |
| Depth (mm):                          | 383                            |  |  |  |
| Nett Weight (kg):                    | 13                             |  |  |  |
| Packaging Dimensions                 |                                |  |  |  |
| Height (mm):                         | 391                            |  |  |  |
| Width (mm):                          | 632                            |  |  |  |
| Depth (mm):                          | 391                            |  |  |  |
| Gross Weight (kg):                   | 13.5                           |  |  |  |
| Packaging Data                       |                                |  |  |  |
| Box Colour:                          | Brown Cardboard Box            |  |  |  |
| Box Qty:                             | 1                              |  |  |  |
| Label Size:                          | 100 x 50                       |  |  |  |
| Label Colour:                        | White Label                    |  |  |  |
| Label Qty:                           | 2                              |  |  |  |
| Outer Box Dimensions (If Applicable) |                                |  |  |  |
| Height (mm):                         |                                |  |  |  |
| Width (mm):                          |                                |  |  |  |
| Depth (mm):                          |                                |  |  |  |
| Gross Weight (kg):                   |                                |  |  |  |
| Barcode:                             | 5056462660837                  |  |  |  |
| <b>Product Details</b>               |                                |  |  |  |
| Country of Origin:                   | United Kingdom                 |  |  |  |
| Fitting Instruction:                 | No                             |  |  |  |
| CE Certification:                    | N/A                            |  |  |  |
| FSC Certified Materials:             | Yes                            |  |  |  |
| Colour:                              | Anthracite Woodgrain           |  |  |  |
| Construction Method:                 | Cam & Wood Dowel               |  |  |  |
| Construction Type:                   | Rigid                          |  |  |  |
| Cabinet Finish:                      | MFC Textured Woodgrain         |  |  |  |
| Fascia Finish:                       | MFC Textured Woodgrain         |  |  |  |
| Cabinet Thickness (mm):              | 18                             |  |  |  |
| Fascia Thickness (mm):               | 18                             |  |  |  |
| Drawer Included:                     | Yes                            |  |  |  |
| Drawer Type:                         | 80mm High Metal S/C Inc Galler |  |  |  |
| No of Shelves:                       | 0                              |  |  |  |
| Hinge Type:                          | Not Applicable                 |  |  |  |
| Hinge Included:                      | Not Applicable                 |  |  |  |
| Adjustable Legs:                     | No, Not Required               |  |  |  |
| Fixings Included:                    | Yes                            |  |  |  |
| Handle Style:                        | Contemporary                   |  |  |  |
| Waste Shroud:                        | Yes                            |  |  |  |
| Handle Included:                     | Yes, Supplied                  |  |  |  |