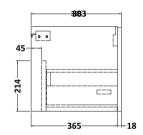

F 0 0

Sales Code: ARN522B **Description:** 600 Wh 1-Drawer Vanity & Basin 2

5056462667652

Sales Code: NVF522N Description: 600 Single Drawer Unit (365 Deep)

Handle Type:

| <b>Product Dimensions</b>            |                                |  |  |  |
|--------------------------------------|--------------------------------|--|--|--|
| Height (mm):                         | 359                            |  |  |  |
| Width (mm):                          | 600                            |  |  |  |
| Depth (mm):                          | 383                            |  |  |  |
| Nett Weight (kg):                    | 13                             |  |  |  |
| Packaging Dimensions                 |                                |  |  |  |
| Height (mm):                         | 391                            |  |  |  |
| Width (mm):                          | 632                            |  |  |  |
| Depth (mm):                          | 391                            |  |  |  |
| Gross Weight (kg):                   | 13.5                           |  |  |  |
| Packaging Data                       |                                |  |  |  |
| Box Colour:                          | Brown Cardboard Box            |  |  |  |
| Box Qty:                             | 1                              |  |  |  |
| Label Size:                          | 100 x 50                       |  |  |  |
| Label Colour:                        | White Label                    |  |  |  |
| Label Qty:                           | 2                              |  |  |  |
| Outer Box Dimensions (If Applicable) |                                |  |  |  |
| Height (mm):                         |                                |  |  |  |
| Width (mm):                          |                                |  |  |  |
| Depth (mm):                          |                                |  |  |  |
| Gross Weight (kg):                   |                                |  |  |  |
| Barcode:                             | 5056462660837                  |  |  |  |
| <b>Product Details</b>               |                                |  |  |  |
| Country of Origin:                   | United Kingdom                 |  |  |  |
| Fitting Instruction:                 | No                             |  |  |  |
| CE Certification:                    | N/A                            |  |  |  |
| FSC Certified Materials:             | Yes                            |  |  |  |
| Colour:                              | Anthracite Woodgrain           |  |  |  |
| Construction Method:                 | Cam & Wood Dowel               |  |  |  |
| Construction Type:                   | Rigid                          |  |  |  |
| Cabinet Finish:                      | MFC Textured Woodgrain         |  |  |  |
| Fascia Finish:                       | MFC Textured Woodgrain         |  |  |  |
| Cabinet Thickness (mm):              | 18                             |  |  |  |
| Fascia Thickness (mm):               | 18                             |  |  |  |
| Drawer Included:                     | Yes                            |  |  |  |
| Drawer Type:                         | 80mm High Metal S/C Inc Galler |  |  |  |
| No of Shelves:                       | 0                              |  |  |  |
| Hinge Type:                          | Not Applicable                 |  |  |  |
| Hinge Included:                      | Not Applicable                 |  |  |  |
| Adjustable Legs:                     | No, Not Required               |  |  |  |
| Fixings Included:                    | Yes                            |  |  |  |
| Handle Style:                        | Contemporary                   |  |  |  |
| Waste Shroud:                        | Yes                            |  |  |  |
| Handle Included:                     | Yes, Supplied                  |  |  |  |