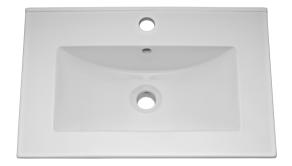

D-Shape

Sales Code: NVM003 Description: Minimalist Basin 600mm

| <b>Product Dime</b>                                          | nsions                         |                    |                               |  |  |
|--------------------------------------------------------------|--------------------------------|--------------------|-------------------------------|--|--|
| Height (mm):                                                 |                                | 170                |                               |  |  |
| Width (mm):                                                  | (                              | 600                |                               |  |  |
| Depth (mm):                                                  |                                | 390                |                               |  |  |
| Nett Weight (kg)                                             | :                              | 10.76              |                               |  |  |
| <b>Packaging Dir</b>                                         | nensions                       |                    |                               |  |  |
| Height (mm):                                                 |                                | 200                |                               |  |  |
| Width (mm):                                                  | h (mm):                        |                    | 400                           |  |  |
| Depth (mm):                                                  |                                | 620                |                               |  |  |
| Gross Weight (kg                                             | g):                            | 10.76              |                               |  |  |
| Packaging Da                                                 | ta                             |                    |                               |  |  |
| Box Colour:                                                  |                                | Brown Card         | lboard Box - Printed          |  |  |
| Box Qty:                                                     |                                | 1                  |                               |  |  |
| Label Size:                                                  |                                | 100 x 50           |                               |  |  |
| Label Colour:                                                | White Label                    |                    |                               |  |  |
| Label Qty:                                                   | Label Qty: 2                   |                    |                               |  |  |
| Outer Box Dimensions (If Applicable)                         |                                |                    |                               |  |  |
| Height (mm):                                                 |                                |                    |                               |  |  |
| Width (mm):                                                  |                                |                    |                               |  |  |
| Depth (mm):                                                  |                                |                    |                               |  |  |
| Gross Weight (kg                                             | g):                            |                    |                               |  |  |
| Barcode:                                                     |                                | 5055146194         | 4668                          |  |  |
| <b>Product Detai</b>                                         | ls                             |                    |                               |  |  |
| Country of Origin:                                           |                                | China              |                               |  |  |
| Fitting Instruction                                          | n:                             | No                 |                               |  |  |
| Certification:                                               | CE: No \                       | WRAS: N/A          | WRAS No: N/A                  |  |  |
| Product Material:                                            |                                | Vitreous China     |                               |  |  |
| Fixing Supplied:                                             |                                | No                 |                               |  |  |
|                                                              |                                |                    |                               |  |  |
| Pans/Bidets:                                                 | Trap Style: Not App            | olicable           | Includes Seat: Not Applicable |  |  |
| Seats:                                                       | Seat Type: Not App             | licable            | Material: Not Applicable      |  |  |
| Function: Not Applicable                                     |                                |                    | Hinge Type: Not Applicable    |  |  |
|                                                              | Hinge Material: Not Applicable |                    |                               |  |  |
|                                                              |                                |                    |                               |  |  |
| Cisterns: Operating Type: Not Applicab                       |                                |                    | Fittings: Not Applicable      |  |  |
|                                                              | Lever Type: Not Applicable     |                    |                               |  |  |
|                                                              | · · · ·                        |                    |                               |  |  |
| Basins:                                                      | Tap Hole: One Tap              | hole               | Chain Stay Hole: No           |  |  |
| Template: Not Req<br>Overflow Inc: Yes<br>Inner Bowl Depth ( |                                |                    | Waste Type Reg: Slotted       |  |  |
|                                                              |                                |                    | Overflow Cover: Yes           |  |  |
|                                                              |                                | nm): 130mr         |                               |  |  |
|                                                              |                                | <i>y</i> - 1001111 |                               |  |  |