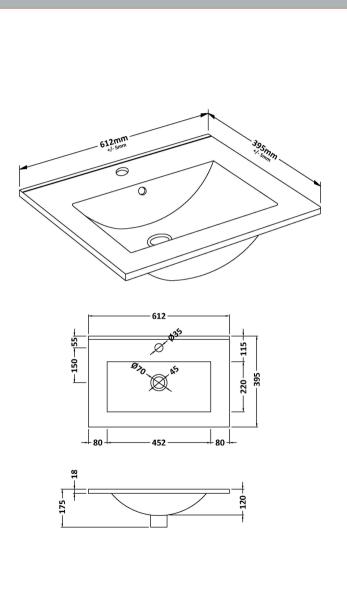

D-Shape

Sales Code: NVM003 Description: Minimalist Basin 600mm

| <b>Product Dime</b>                                          | nsions                         |                    |                               |  |  |
|--------------------------------------------------------------|--------------------------------|--------------------|-------------------------------|--|--|
| Height (mm):                                                 |                                | 170                |                               |  |  |
| Width (mm):                                                  | (                              | 600                |                               |  |  |
| Depth (mm):                                                  |                                | 390                |                               |  |  |
| Nett Weight (kg)                                             | :                              | 10.76              |                               |  |  |
| <b>Packaging Dir</b>                                         | nensions                       |                    |                               |  |  |
| Height (mm):                                                 |                                | 200                |                               |  |  |
| Width (mm):                                                  | h (mm):                        |                    | 400                           |  |  |
| Depth (mm):                                                  |                                | 620                |                               |  |  |
| Gross Weight (kg                                             | g):                            | 10.76              |                               |  |  |
| Packaging Da                                                 | ta                             |                    |                               |  |  |
| Box Colour:                                                  |                                | Brown Card         | lboard Box - Printed          |  |  |
| Box Qty:                                                     |                                | 1                  |                               |  |  |
| Label Size:                                                  |                                | 100 x 50           |                               |  |  |
| Label Colour:                                                | White Label                    |                    |                               |  |  |
| Label Qty:                                                   | Label Qty: 2                   |                    |                               |  |  |
| Outer Box Dimensions (If Applicable)                         |                                |                    |                               |  |  |
| Height (mm):                                                 |                                |                    |                               |  |  |
| Width (mm):                                                  |                                |                    |                               |  |  |
| Depth (mm):                                                  |                                |                    |                               |  |  |
| Gross Weight (kg                                             | g):                            |                    |                               |  |  |
| Barcode:                                                     |                                | 5055146194         | 4668                          |  |  |
| <b>Product Detai</b>                                         | ls                             |                    |                               |  |  |
| Country of Origin:                                           |                                | China              |                               |  |  |
| Fitting Instruction                                          | n:                             | No                 |                               |  |  |
| Certification:                                               | CE: No \                       | WRAS: N/A          | WRAS No: N/A                  |  |  |
| Product Material:                                            |                                | Vitreous China     |                               |  |  |
| Fixing Supplied:                                             |                                | No                 |                               |  |  |
|                                                              |                                |                    |                               |  |  |
| Pans/Bidets:                                                 | Trap Style: Not App            | olicable           | Includes Seat: Not Applicable |  |  |
| Seats:                                                       | Seat Type: Not App             | licable            | Material: Not Applicable      |  |  |
| Function: Not Applicable                                     |                                |                    | Hinge Type: Not Applicable    |  |  |
|                                                              | Hinge Material: Not Applicable |                    |                               |  |  |
|                                                              |                                |                    |                               |  |  |
| Cisterns: Operating Type: Not Applicab                       |                                |                    | Fittings: Not Applicable      |  |  |
|                                                              | Lever Type: Not Applicable     |                    |                               |  |  |
|                                                              | · · · ·                        |                    |                               |  |  |
| Basins:                                                      | Tap Hole: One Tap              | hole               | Chain Stay Hole: No           |  |  |
| Template: Not Req<br>Overflow Inc: Yes<br>Inner Bowl Depth ( |                                |                    | Waste Type Reg: Slotted       |  |  |
|                                                              |                                |                    | Overflow Cover: Yes           |  |  |
|                                                              |                                | nm): 130mr         |                               |  |  |
|                                                              |                                | <i>y</i> - 1001111 |                               |  |  |