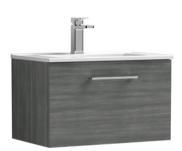

F 0 0

Sales Code: ARN522B **Description:** 600 Wh 1-Drawer Vanity & Basin 2

5056462667652

Sales Code: NVF522N Description: 600 Single Drawer Unit (365 Deep)

Handle Type:

| <b>Product Dimensions</b>            |                                |  |  |  |
|--------------------------------------|--------------------------------|--|--|--|
| Height (mm):                         | 359                            |  |  |  |
| Width (mm):                          | 600                            |  |  |  |
| Depth (mm):                          | 383                            |  |  |  |
| Nett Weight (kg):                    | 13                             |  |  |  |
| Packaging Dimensions                 |                                |  |  |  |
| Height (mm):                         | 391                            |  |  |  |
| Width (mm):                          | 632                            |  |  |  |
| Depth (mm):                          | 391                            |  |  |  |
| Gross Weight (kg):                   | 13.5                           |  |  |  |
| Packaging Data                       |                                |  |  |  |
| Box Colour:                          | Brown Cardboard Box            |  |  |  |
| Box Qty:                             | 1                              |  |  |  |
| Label Size:                          | 100 x 50                       |  |  |  |
| Label Colour:                        | White Label                    |  |  |  |
| Label Qty:                           | 2                              |  |  |  |
| Outer Box Dimensions (If Applicable) |                                |  |  |  |
| Height (mm):                         |                                |  |  |  |
| Width (mm):                          |                                |  |  |  |
| Depth (mm):                          |                                |  |  |  |
| Gross Weight (kg):                   |                                |  |  |  |
| Barcode:                             | 5056462660837                  |  |  |  |
| <b>Product Details</b>               |                                |  |  |  |
| Country of Origin:                   | United Kingdom                 |  |  |  |
| Fitting Instruction:                 | No                             |  |  |  |
| CE Certification:                    | N/A                            |  |  |  |
| FSC Certified Materials:             | Yes                            |  |  |  |
| Colour:                              | Anthracite Woodgrain           |  |  |  |
| Construction Method:                 | Cam & Wood Dowel               |  |  |  |
| Construction Type:                   | Rigid                          |  |  |  |
| Cabinet Finish:                      | MFC Textured Woodgrain         |  |  |  |
| Fascia Finish:                       | MFC Textured Woodgrain         |  |  |  |
| Cabinet Thickness (mm):              | 18                             |  |  |  |
| Fascia Thickness (mm):               | 18                             |  |  |  |
| Drawer Included:                     | Yes                            |  |  |  |
| Drawer Type:                         | 80mm High Metal S/C Inc Galler |  |  |  |
| No of Shelves:                       | 0                              |  |  |  |
| Hinge Type:                          | Not Applicable                 |  |  |  |
| Hinge Included:                      | Not Applicable                 |  |  |  |
| Adjustable Legs:                     | No, Not Required               |  |  |  |
| Fixings Included:                    | Yes                            |  |  |  |
| Handle Style:                        | Contemporary                   |  |  |  |
| Waste Shroud:                        | Yes                            |  |  |  |
| Handle Included:                     | Yes, Supplied                  |  |  |  |