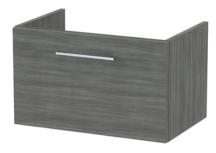

F 0 0

Sales Code: ARN522B **Description:** 600 Wh 1-Drawer Vanity & Basin 2

5056462667652

Sales Code: NVF522N Description: 600 Single Drawer Unit (365 Deep)

Handle Type:

| <b>Product Dimensions</b>            |                                |  |  |  |
|--------------------------------------|--------------------------------|--|--|--|
| Height (mm):                         | 359                            |  |  |  |
| Width (mm):                          | 600                            |  |  |  |
| Depth (mm):                          | 383                            |  |  |  |
| Nett Weight (kg):                    | 13                             |  |  |  |
| Packaging Dimensions                 |                                |  |  |  |
| Height (mm):                         | 391                            |  |  |  |
| Width (mm):                          | 632                            |  |  |  |
| Depth (mm):                          | 391                            |  |  |  |
| Gross Weight (kg):                   | 13.5                           |  |  |  |
| Packaging Data                       |                                |  |  |  |
| Box Colour:                          | Brown Cardboard Box            |  |  |  |
| Box Qty:                             | 1                              |  |  |  |
| Label Size:                          | 100 x 50                       |  |  |  |
| Label Colour:                        | White Label                    |  |  |  |
| Label Qty:                           | 2                              |  |  |  |
| Outer Box Dimensions (If Applicable) |                                |  |  |  |
| Height (mm):                         |                                |  |  |  |
| Width (mm):                          |                                |  |  |  |
| Depth (mm):                          |                                |  |  |  |
| Gross Weight (kg):                   |                                |  |  |  |
| Barcode:                             | 5056462660837                  |  |  |  |
| <b>Product Details</b>               |                                |  |  |  |
| Country of Origin:                   | United Kingdom                 |  |  |  |
| Fitting Instruction:                 | No                             |  |  |  |
| CE Certification:                    | N/A                            |  |  |  |
| FSC Certified Materials:             | Yes                            |  |  |  |
| Colour:                              | Anthracite Woodgrain           |  |  |  |
| Construction Method:                 | Cam & Wood Dowel               |  |  |  |
| Construction Type:                   | Rigid                          |  |  |  |
| Cabinet Finish:                      | MFC Textured Woodgrain         |  |  |  |
| Fascia Finish:                       | MFC Textured Woodgrain         |  |  |  |
| Cabinet Thickness (mm):              | 18                             |  |  |  |
| Fascia Thickness (mm):               | 18                             |  |  |  |
| Drawer Included:                     | Yes                            |  |  |  |
| Drawer Type:                         | 80mm High Metal S/C Inc Galler |  |  |  |
| No of Shelves:                       | 0                              |  |  |  |
| Hinge Type:                          | Not Applicable                 |  |  |  |
| Hinge Included:                      | Not Applicable                 |  |  |  |
| Adjustable Legs:                     | No, Not Required               |  |  |  |
| Fixings Included:                    | Yes                            |  |  |  |
| Handle Style:                        | Contemporary                   |  |  |  |
| Waste Shroud:                        | Yes                            |  |  |  |
| Handle Included:                     | Yes, Supplied                  |  |  |  |