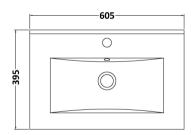

D-Shape

Sales Code: NVM003 Description: Minimalist Basin 600mm

| <b>Product Dime</b>                                          | nsions                         |                    |                               |  |  |
|--------------------------------------------------------------|--------------------------------|--------------------|-------------------------------|--|--|
| Height (mm):                                                 |                                | 170                |                               |  |  |
| Width (mm):                                                  | (                              | 600                |                               |  |  |
| Depth (mm):                                                  |                                | 390                |                               |  |  |
| Nett Weight (kg)                                             | :                              | 10.76              |                               |  |  |
| <b>Packaging Dir</b>                                         | nensions                       |                    |                               |  |  |
| Height (mm):                                                 |                                | 200                |                               |  |  |
| Width (mm):                                                  | h (mm):                        |                    | 400                           |  |  |
| Depth (mm):                                                  |                                | 620                |                               |  |  |
| Gross Weight (kg                                             | g):                            | 10.76              |                               |  |  |
| Packaging Da                                                 | ta                             |                    |                               |  |  |
| Box Colour:                                                  |                                | Brown Card         | lboard Box - Printed          |  |  |
| Box Qty:                                                     |                                | 1                  |                               |  |  |
| Label Size:                                                  |                                | 100 x 50           |                               |  |  |
| Label Colour:                                                | White Label                    |                    |                               |  |  |
| Label Qty:                                                   | Label Qty: 2                   |                    |                               |  |  |
| Outer Box Dimensions (If Applicable)                         |                                |                    |                               |  |  |
| Height (mm):                                                 |                                |                    |                               |  |  |
| Width (mm):                                                  |                                |                    |                               |  |  |
| Depth (mm):                                                  |                                |                    |                               |  |  |
| Gross Weight (kg                                             | g):                            |                    |                               |  |  |
| Barcode:                                                     |                                | 5055146194         | 4668                          |  |  |
| <b>Product Detai</b>                                         | ls                             |                    |                               |  |  |
| Country of Origin:                                           |                                | China              |                               |  |  |
| Fitting Instruction                                          | n:                             | No                 |                               |  |  |
| Certification:                                               | CE: No \                       | WRAS: N/A          | WRAS No: N/A                  |  |  |
| Product Material:                                            |                                | Vitreous China     |                               |  |  |
| Fixing Supplied:                                             |                                | No                 |                               |  |  |
|                                                              |                                |                    |                               |  |  |
| Pans/Bidets:                                                 | Trap Style: Not App            | olicable           | Includes Seat: Not Applicable |  |  |
| Seats:                                                       | Seat Type: Not App             | licable            | Material: Not Applicable      |  |  |
| Function: Not Applicable                                     |                                |                    | Hinge Type: Not Applicable    |  |  |
|                                                              | Hinge Material: Not Applicable |                    |                               |  |  |
|                                                              |                                |                    |                               |  |  |
| Cisterns: Operating Type: Not Applicab                       |                                |                    | Fittings: Not Applicable      |  |  |
|                                                              | Lever Type: Not Applicable     |                    |                               |  |  |
|                                                              | · · · ·                        |                    |                               |  |  |
| Basins:                                                      | Tap Hole: One Tap              | hole               | Chain Stay Hole: No           |  |  |
| Template: Not Req<br>Overflow Inc: Yes<br>Inner Bowl Depth ( |                                |                    | Waste Type Reg: Slotted       |  |  |
|                                                              |                                |                    | Overflow Cover: Yes           |  |  |
|                                                              |                                | nm): 130mr         |                               |  |  |
|                                                              |                                | <i>y</i> - 1001111 |                               |  |  |