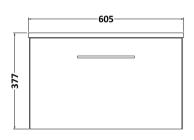

F 0 0

Sales Code: ARN522B **Description:** 600 Wh 1-Drawer Vanity & Basin 2

5056462667652

Sales Code: NVF522N Description: 600 Single Drawer Unit (365 Deep)

Handle Type:

| <b>Product Dimensions</b>            |                                |  |  |  |
|--------------------------------------|--------------------------------|--|--|--|
| Height (mm):                         | 359                            |  |  |  |
| Width (mm):                          | 600                            |  |  |  |
| Depth (mm):                          | 383                            |  |  |  |
| Nett Weight (kg):                    | 13                             |  |  |  |
| Packaging Dimensions                 |                                |  |  |  |
| Height (mm):                         | 391                            |  |  |  |
| Width (mm):                          | 632                            |  |  |  |
| Depth (mm):                          | 391                            |  |  |  |
| Gross Weight (kg):                   | 13.5                           |  |  |  |
| Packaging Data                       |                                |  |  |  |
| Box Colour:                          | Brown Cardboard Box            |  |  |  |
| Box Qty:                             | 1                              |  |  |  |
| Label Size:                          | 100 x 50                       |  |  |  |
| Label Colour:                        | White Label                    |  |  |  |
| Label Qty:                           | 2                              |  |  |  |
| Outer Box Dimensions (If Applicable) |                                |  |  |  |
| Height (mm):                         |                                |  |  |  |
| Width (mm):                          |                                |  |  |  |
| Depth (mm):                          |                                |  |  |  |
| Gross Weight (kg):                   |                                |  |  |  |
| Barcode:                             | 5056462660837                  |  |  |  |
| <b>Product Details</b>               |                                |  |  |  |
| Country of Origin:                   | United Kingdom                 |  |  |  |
| Fitting Instruction:                 | No                             |  |  |  |
| CE Certification:                    | N/A                            |  |  |  |
| FSC Certified Materials:             | Yes                            |  |  |  |
| Colour:                              | Anthracite Woodgrain           |  |  |  |
| Construction Method:                 | Cam & Wood Dowel               |  |  |  |
| Construction Type:                   | Rigid                          |  |  |  |
| Cabinet Finish:                      | MFC Textured Woodgrain         |  |  |  |
| Fascia Finish:                       | MFC Textured Woodgrain         |  |  |  |
| Cabinet Thickness (mm):              | 18                             |  |  |  |
| Fascia Thickness (mm):               | 18                             |  |  |  |
| Drawer Included:                     | Yes                            |  |  |  |
| Drawer Type:                         | 80mm High Metal S/C Inc Galler |  |  |  |
| No of Shelves:                       | 0                              |  |  |  |
| Hinge Type:                          | Not Applicable                 |  |  |  |
| Hinge Included:                      | Not Applicable                 |  |  |  |
| Adjustable Legs:                     | No, Not Required               |  |  |  |
| Fixings Included:                    | Yes                            |  |  |  |
| Handle Style:                        | Contemporary                   |  |  |  |
| Waste Shroud:                        | Yes                            |  |  |  |
| Handle Included:                     | Yes, Supplied                  |  |  |  |