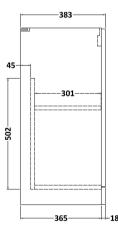

## ROXOR

Sales Code: ARN503D Description: 600 Fs 2-Door Vanity & Basin 3

**Packaging Details** 

Barcode: 5056462614908

Sales Code: NVF503N **Description:** 600 Fs 2-Door Unit (365 Deep)

Handle Type:

| <b>Product Dimensions</b> |                              |
|---------------------------|------------------------------|
| Height (mm):              | 800                          |
| Width (mm):               | 600                          |
| Depth (mm):               | 383                          |
| Nett Weight (kg):         | 19.5                         |
| Packaging Dimensions      |                              |
| Height (mm):              | 835                          |
| Width (mm):               | 620                          |
| Depth (mm):               | 375                          |
| Gross Weight (kg):        | 20                           |
| Packaging Data            |                              |
| Box Colour:               | Brown Cardboard Box          |
| Box Qty:                  | 1                            |
| Label Size:               | 100 x 50                     |
| Label Colour:             | White Label                  |
| Label Qty:                | 2                            |
| Outer Box Dimensions (If  | Applicable)                  |
| Height (mm):              | **                           |
| Width (mm):               |                              |
| Depth (mm):               |                              |
| Gross Weight (kg):        |                              |
| Barcode:                  | 5056462660219                |
| Product Details           |                              |
| Country of Origin:        | United Kingdom               |
| Fitting Instruction:      | No                           |
| CE Certification:         | N/A                          |
| FSC Certified Materials:  | Yes                          |
| Colour:                   | Anthracite Woodgrain         |
| Construction Method:      | Cam & Wood Dowel             |
| Construction Type:        | Rigid                        |
| Cabinet Finish:           | MFC Textured Woodgrain       |
| Fascia Finish:            | MFC Textured Woodgrain       |
| Cabinet Thickness (mm):   | 18                           |
| Fascia Thickness (mm):    | 18                           |
| Drawer Included:          | No                           |
| Drawer Type:              | Not Applicable               |
| No of Shelves:            | 1                            |
| Hinge Type:               | 95 Degree Clip-On Soft Close |
| Hinge Included:           | Yes, Supplied                |
| Adjustable Legs:          | No, Not Required             |
| Fixings Included:         | Yes                          |
| Handle Style:             | Contemporary                 |
| Waste Shroud:             | No Secretaria                |
| Handle Included:          | Yes, Supplied                |