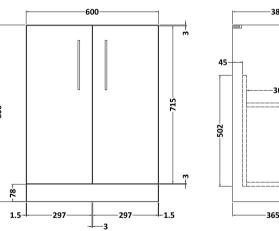

## ROXOR

Sales Code: ARN503D Description: 600 Fs 2-Door Vanity & Basin 3

**Packaging Details** 

Barcode: 5056462614908

Sales Code: NVF503N **Description:** 600 Fs 2-Door Unit (365 Deep)

Handle Type:

| <b>Product Dimensions</b> |                              |
|---------------------------|------------------------------|
| Height (mm):              | 800                          |
| Width (mm):               | 600                          |
| Depth (mm):               | 383                          |
| Nett Weight (kg):         | 19.5                         |
| Packaging Dimensions      |                              |
| Height (mm):              | 835                          |
| Width (mm):               | 620                          |
| Depth (mm):               | 375                          |
| Gross Weight (kg):        | 20                           |
| Packaging Data            |                              |
| Box Colour:               | Brown Cardboard Box          |
| Box Qty:                  | 1                            |
| Label Size:               | 100 x 50                     |
| Label Colour:             | White Label                  |
| Label Qty:                | 2                            |
| Outer Box Dimensions (If  | Applicable)                  |
| Height (mm):              | **                           |
| Width (mm):               |                              |
| Depth (mm):               |                              |
| Gross Weight (kg):        |                              |
| Barcode:                  | 5056462660219                |
| Product Details           |                              |
| Country of Origin:        | United Kingdom               |
| Fitting Instruction:      | No                           |
| CE Certification:         | N/A                          |
| FSC Certified Materials:  | Yes                          |
| Colour:                   | Anthracite Woodgrain         |
| Construction Method:      | Cam & Wood Dowel             |
| Construction Type:        | Rigid                        |
| Cabinet Finish:           | MFC Textured Woodgrain       |
| Fascia Finish:            | MFC Textured Woodgrain       |
| Cabinet Thickness (mm):   | 18                           |
| Fascia Thickness (mm):    | 18                           |
| Drawer Included:          | No                           |
| Drawer Type:              | Not Applicable               |
| No of Shelves:            | 1                            |
| Hinge Type:               | 95 Degree Clip-On Soft Close |
| Hinge Included:           | Yes, Supplied                |
| Adjustable Legs:          | No, Not Required             |
| Fixings Included:         | Yes                          |
| Handle Style:             | Contemporary                 |
| Waste Shroud:             | No Secretaria                |
| Handle Included:          | Yes, Supplied                |