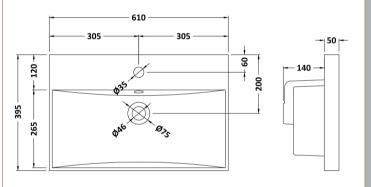

D-Shape

Sales Code: NVM033 Description: 600 Thin Edged Basin 1Th

| Product Dime                                                                   | nsions                         |                               |  |
|--------------------------------------------------------------------------------|--------------------------------|-------------------------------|--|
| Height (mm):                                                                   | 170                            |                               |  |
| Width (mm):                                                                    | 610                            |                               |  |
| Depth (mm):                                                                    | 395                            |                               |  |
| Nett Weight (kg)                                                               |                                |                               |  |
| Packaging Dir                                                                  |                                |                               |  |
| Height (mm):                                                                   | 190                            |                               |  |
| Width (mm):                                                                    | 630                            |                               |  |
| Depth (mm):                                                                    | 415                            |                               |  |
| Gross Weight (kg                                                               |                                |                               |  |
| Packaging Da                                                                   | ·                              |                               |  |
| Box Colour:                                                                    |                                | ardboard Box - Printed        |  |
| Box Oty:                                                                       | 1                              | naboura box 1 milea           |  |
| Label Size:                                                                    | 100 x 5                        | 0                             |  |
| Label Colour:                                                                  |                                | White Label                   |  |
| Label Oty:                                                                     | 2                              |                               |  |
|                                                                                | nensions (If Applicable)       |                               |  |
| Height (mm):                                                                   | nensions (1111ppneusie)        |                               |  |
| Width (mm):                                                                    |                                |                               |  |
| Depth (mm):                                                                    |                                |                               |  |
| Gross Weight (kg                                                               | z):                            |                               |  |
| Barcode:                                                                       | 50562118                       | 53428                         |  |
| <b>Product Detai</b>                                                           | ls                             |                               |  |
| Country of Origin                                                              | n: China                       |                               |  |
| Fitting Instructio                                                             |                                |                               |  |
| Certification:                                                                 | CE: No WRAS: N                 | I/A WRAS No: N/A              |  |
| Product Material                                                               | : Vitreous (                   | China                         |  |
| Fixing Supplied:                                                               | No                             | No                            |  |
| Tixing Supplied.                                                               |                                |                               |  |
| Pans/Bidets:                                                                   | Trap Style: Not Applicable     | Includes Seat: Not Applicable |  |
| Seats:                                                                         | Seat Type: Not Applicable      | Material: Not Applicable      |  |
| Scats.                                                                         | Function: Not Applicable       | Hinge Type: Not Applicable    |  |
|                                                                                | Hinge Material: Not Applicable |                               |  |
|                                                                                | Timge material. Not Applicat   | nc .                          |  |
| Cisterns:                                                                      | Operating Type: Not Applica    | ble Fittings: Not Applicable  |  |
| Cisterns: Operating Type: Not Applicable Fittings:  Lever Type: Not Applicable |                                | bie Tittings. Not Applicable  |  |
|                                                                                | Level Type. Not Applicable     |                               |  |
| Basins:                                                                        | Tap Hole: One Taphole          | Chain Stay Hole: No           |  |
|                                                                                | Template: Not Required         | Waste Type Reg: Slotted       |  |
|                                                                                | Overflow Inc: Yes              | Overflow Cover: Yes           |  |
|                                                                                | Inner Bowl Depth (mm): 125     |                               |  |
|                                                                                |                                |                               |  |