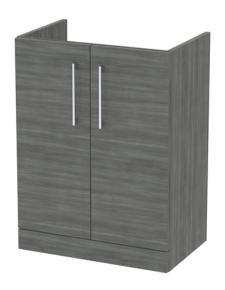

## ROXOR

Sales Code: ARN503D Description: 600 Fs 2-Door Vanity & Basin 3

**Packaging Details** 

Barcode: 5056462614908

Sales Code: NVF503N **Description:** 600 Fs 2-Door Unit (365 Deep)

Handle Type:

| <b>Product Dimensions</b> |                              |
|---------------------------|------------------------------|
| Height (mm):              | 800                          |
| Width (mm):               | 600                          |
| Depth (mm):               | 383                          |
| Nett Weight (kg):         | 19.5                         |
| Packaging Dimensions      |                              |
| Height (mm):              | 835                          |
| Width (mm):               | 620                          |
| Depth (mm):               | 375                          |
| Gross Weight (kg):        | 20                           |
| Packaging Data            |                              |
| Box Colour:               | Brown Cardboard Box          |
| Box Qty:                  | 1                            |
| Label Size:               | 100 x 50                     |
| Label Colour:             | White Label                  |
| Label Qty:                | 2                            |
| Outer Box Dimensions (If  | Applicable)                  |
| Height (mm):              | **                           |
| Width (mm):               |                              |
| Depth (mm):               |                              |
| Gross Weight (kg):        |                              |
| Barcode:                  | 5056462660219                |
| Product Details           |                              |
| Country of Origin:        | United Kingdom               |
| Fitting Instruction:      | No                           |
| CE Certification:         | N/A                          |
| FSC Certified Materials:  | Yes                          |
| Colour:                   | Anthracite Woodgrain         |
| Construction Method:      | Cam & Wood Dowel             |
| Construction Type:        | Rigid                        |
| Cabinet Finish:           | MFC Textured Woodgrain       |
| Fascia Finish:            | MFC Textured Woodgrain       |
| Cabinet Thickness (mm):   | 18                           |
| Fascia Thickness (mm):    | 18                           |
| Drawer Included:          | No                           |
| Drawer Type:              | Not Applicable               |
| No of Shelves:            | 1                            |
| Hinge Type:               | 95 Degree Clip-On Soft Close |
| Hinge Included:           | Yes, Supplied                |
| Adjustable Legs:          | No, Not Required             |
| Fixings Included:         | Yes                          |
| Handle Style:             | Contemporary                 |
| Waste Shroud:             | No Secretaria                |
| Handle Included:          | Yes, Supplied                |