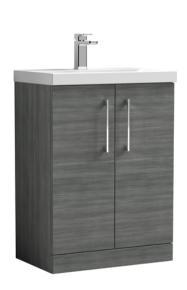

## ROXOR

Sales Code: ARN503D Description: 600 Fs 2-Door Vanity & Basin 3

**Packaging Details** 

Barcode: 5056462614908

Sales Code: NVF503N **Description:** 600 Fs 2-Door Unit (365 Deep)

Handle Type:

| <b>Product Dimensions</b> |                              |
|---------------------------|------------------------------|
| Height (mm):              | 800                          |
| Width (mm):               | 600                          |
| Depth (mm):               | 383                          |
| Nett Weight (kg):         | 19.5                         |
| Packaging Dimensions      |                              |
| Height (mm):              | 835                          |
| Width (mm):               | 620                          |
| Depth (mm):               | 375                          |
| Gross Weight (kg):        | 20                           |
| Packaging Data            |                              |
| Box Colour:               | Brown Cardboard Box          |
| Box Qty:                  | 1                            |
| Label Size:               | 100 x 50                     |
| Label Colour:             | White Label                  |
| Label Qty:                | 2                            |
| Outer Box Dimensions (If  | Applicable)                  |
| Height (mm):              | **                           |
| Width (mm):               |                              |
| Depth (mm):               |                              |
| Gross Weight (kg):        |                              |
| Barcode:                  | 5056462660219                |
| Product Details           |                              |
| Country of Origin:        | United Kingdom               |
| Fitting Instruction:      | No                           |
| CE Certification:         | N/A                          |
| FSC Certified Materials:  | Yes                          |
| Colour:                   | Anthracite Woodgrain         |
| Construction Method:      | Cam & Wood Dowel             |
| Construction Type:        | Rigid                        |
| Cabinet Finish:           | MFC Textured Woodgrain       |
| Fascia Finish:            | MFC Textured Woodgrain       |
| Cabinet Thickness (mm):   | 18                           |
| Fascia Thickness (mm):    | 18                           |
| Drawer Included:          | No                           |
| Drawer Type:              | Not Applicable               |
| No of Shelves:            | 1                            |
| Hinge Type:               | 95 Degree Clip-On Soft Close |
| Hinge Included:           | Yes, Supplied                |
| Adjustable Legs:          | No, Not Required             |
| Fixings Included:         | Yes                          |
| Handle Style:             | Contemporary                 |
| Waste Shroud:             | No Secretaria                |
| Handle Included:          | Yes, Supplied                |