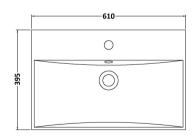

D-Shape

Sales Code: NVM033 Description: 600 Thin Edged Basin 1Th

| Product Dime                                                                   | nsions                         |                               |  |
|--------------------------------------------------------------------------------|--------------------------------|-------------------------------|--|
| Height (mm):                                                                   | 170                            |                               |  |
| Width (mm):                                                                    | 610                            |                               |  |
| Depth (mm):                                                                    | 395                            |                               |  |
| Nett Weight (kg)                                                               |                                |                               |  |
| Packaging Dir                                                                  |                                |                               |  |
| Height (mm):                                                                   | 190                            |                               |  |
| Width (mm):                                                                    | 630                            |                               |  |
| Depth (mm):                                                                    | 415                            |                               |  |
| Gross Weight (kg                                                               |                                |                               |  |
| Packaging Da                                                                   | ·                              |                               |  |
| Box Colour:                                                                    |                                | ardboard Box - Printed        |  |
| Box Oty:                                                                       | 1                              | naboura box 1 milea           |  |
| Label Size:                                                                    | 100 x 5                        | 0                             |  |
| Label Colour:                                                                  |                                | White Label                   |  |
| Label Oty:                                                                     | 2                              |                               |  |
|                                                                                | nensions (If Applicable)       |                               |  |
| Height (mm):                                                                   | nensions (1111ppneusie)        |                               |  |
| Width (mm):                                                                    |                                |                               |  |
| Depth (mm):                                                                    |                                |                               |  |
| Gross Weight (kg                                                               | z):                            |                               |  |
| Barcode:                                                                       | 50562118                       | 53428                         |  |
| <b>Product Detai</b>                                                           | ls                             |                               |  |
| Country of Origin                                                              | n: China                       |                               |  |
| Fitting Instructio                                                             |                                |                               |  |
| Certification:                                                                 | CE: No WRAS: N                 | I/A WRAS No: N/A              |  |
| Product Material                                                               | : Vitreous (                   | China                         |  |
| Fixing Supplied:                                                               | No                             | No                            |  |
| Tixing Supplied.                                                               |                                |                               |  |
| Pans/Bidets:                                                                   | Trap Style: Not Applicable     | Includes Seat: Not Applicable |  |
| Seats:                                                                         | Seat Type: Not Applicable      | Material: Not Applicable      |  |
| Scats.                                                                         | Function: Not Applicable       | Hinge Type: Not Applicable    |  |
|                                                                                | Hinge Material: Not Applicable |                               |  |
|                                                                                | Timge material. Not Applicat   | nc .                          |  |
| Cisterns:                                                                      | Operating Type: Not Applica    | ble Fittings: Not Applicable  |  |
| Cisterns: Operating Type: Not Applicable Fittings:  Lever Type: Not Applicable |                                | bie Tittings. Not Applicable  |  |
|                                                                                | Level Type. Not Applicable     |                               |  |
| Basins:                                                                        | Tap Hole: One Taphole          | Chain Stay Hole: No           |  |
|                                                                                | Template: Not Required         | Waste Type Reg: Slotted       |  |
|                                                                                | Overflow Inc: Yes              | Overflow Cover: Yes           |  |
|                                                                                | Inner Bowl Depth (mm): 125     |                               |  |
|                                                                                |                                |                               |  |