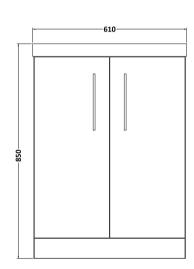

## ROXOR

Sales Code: ARN503D Description: 600 Fs 2-Door Vanity & Basin 3

**Packaging Details** 

Barcode: 5056462614908

Sales Code: NVF503N **Description:** 600 Fs 2-Door Unit (365 Deep)

Handle Type:

| <b>Product Dimensions</b> |                              |
|---------------------------|------------------------------|
| Height (mm):              | 800                          |
| Width (mm):               | 600                          |
| Depth (mm):               | 383                          |
| Nett Weight (kg):         | 19.5                         |
| Packaging Dimensions      |                              |
| Height (mm):              | 835                          |
| Width (mm):               | 620                          |
| Depth (mm):               | 375                          |
| Gross Weight (kg):        | 20                           |
| Packaging Data            |                              |
| Box Colour:               | Brown Cardboard Box          |
| Box Qty:                  | 1                            |
| Label Size:               | 100 x 50                     |
| Label Colour:             | White Label                  |
| Label Qty:                | 2                            |
| Outer Box Dimensions (If  | Applicable)                  |
| Height (mm):              | **                           |
| Width (mm):               |                              |
| Depth (mm):               |                              |
| Gross Weight (kg):        |                              |
| Barcode:                  | 5056462660219                |
| Product Details           |                              |
| Country of Origin:        | United Kingdom               |
| Fitting Instruction:      | No                           |
| CE Certification:         | N/A                          |
| FSC Certified Materials:  | Yes                          |
| Colour:                   | Anthracite Woodgrain         |
| Construction Method:      | Cam & Wood Dowel             |
| Construction Type:        | Rigid                        |
| Cabinet Finish:           | MFC Textured Woodgrain       |
| Fascia Finish:            | MFC Textured Woodgrain       |
| Cabinet Thickness (mm):   | 18                           |
| Fascia Thickness (mm):    | 18                           |
| Drawer Included:          | No                           |
| Drawer Type:              | Not Applicable               |
| No of Shelves:            | 1                            |
| Hinge Type:               | 95 Degree Clip-On Soft Close |
| Hinge Included:           | Yes, Supplied                |
| Adjustable Legs:          | No, Not Required             |
| Fixings Included:         | Yes                          |
| Handle Style:             | Contemporary                 |
| Waste Shroud:             | No Secretaria                |
| Handle Included:          | Yes, Supplied                |