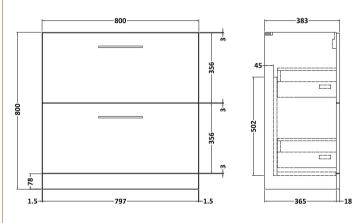

## **Packaging Details**

Barcode: 5056462667027

Sales Code: NVF2535 Description: 800 Fs 2-Drawer Unit (365 Deep)

| <b>Product Dimensions</b>            |                                |  |  |  |
|--------------------------------------|--------------------------------|--|--|--|
| Height (mm):                         | 800                            |  |  |  |
| Width (mm):                          | 800                            |  |  |  |
| Depth (mm):                          | 383                            |  |  |  |
| Nett Weight (kg):                    | 31.5                           |  |  |  |
| <b>Packaging Dimensions</b>          |                                |  |  |  |
| Height (mm):                         | 835                            |  |  |  |
| Width (mm):                          | 832                            |  |  |  |
| Depth (mm):                          | 391                            |  |  |  |
| Gross Weight (kg):                   | 32                             |  |  |  |
| Packaging Data                       |                                |  |  |  |
| Box Colour:                          | Brown Cardboard Box            |  |  |  |
| Box Qty:                             | 1                              |  |  |  |
| Label Size:                          | 100 x 50                       |  |  |  |
| Label Colour:                        | White Label                    |  |  |  |
| Label Qty:                           | 2                              |  |  |  |
| Outer Box Dimensions (If Applicable) |                                |  |  |  |
| Height (mm):                         | FF                             |  |  |  |
| Width (mm):                          |                                |  |  |  |
| Depth (mm):                          |                                |  |  |  |
| Gross Weight (kg):                   |                                |  |  |  |
| Barcode:                             | 5056462660745                  |  |  |  |
| Product Details                      |                                |  |  |  |
| Country of Origin:                   | United Kingdom                 |  |  |  |
| Fitting Instruction:                 | No                             |  |  |  |
| CE Certification:                    | N/A                            |  |  |  |
| FSC Certified Materials:             | Yes                            |  |  |  |
| Colour:                              | Grey Vicenza Oak               |  |  |  |
| Construction Method:                 | Cam & Wood Dowel               |  |  |  |
| Construction Type:                   | Rigid                          |  |  |  |
| Cabinet Finish:                      | MFC Textured Woodgrain         |  |  |  |
| Fascia Finish:                       | MFC Textured Woodgrain         |  |  |  |
| Cabinet Thickness (mm):              | 18                             |  |  |  |
| Fascia Thickness (mm):               | 18                             |  |  |  |
| Drawer Included:                     | Yes                            |  |  |  |
| Drawer Type:                         | 80mm High Metal S/C Inc Galler |  |  |  |
| No of Shelves:                       | 0                              |  |  |  |
| Hinge Type:                          | Not Applicable                 |  |  |  |
| Hinge Included:                      | Not Applicable                 |  |  |  |
| Adjustable Legs:                     | No, Not Required               |  |  |  |
| Fixings Included:                    | Yes                            |  |  |  |
| Handle Style:                        | Contemporary                   |  |  |  |
| Waste Shroud:                        | Yes                            |  |  |  |
| Handle Included:                     | Yes, Supplied                  |  |  |  |