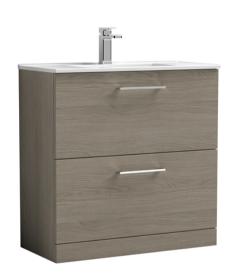

## TECHNICAL DATA SHEET

## ROXOR

Sales Code: ARN2535B Description: 800 Fs 2-Drawer Vanity & Basin 2





## **Packaging Details**

Barcode: 5056462667027

Sales Code: NVF2535 Description: 800 Fs 2-Drawer Unit (365 Deep)





| <b>Product Dimensions</b>            |                                |  |  |  |
|--------------------------------------|--------------------------------|--|--|--|
| Height (mm):                         | 800                            |  |  |  |
| Width (mm):                          | 800                            |  |  |  |
| Depth (mm):                          | 383                            |  |  |  |
| Nett Weight (kg):                    | 31.5                           |  |  |  |
| <b>Packaging Dimensions</b>          |                                |  |  |  |
| Height (mm):                         | 835                            |  |  |  |
| Width (mm)