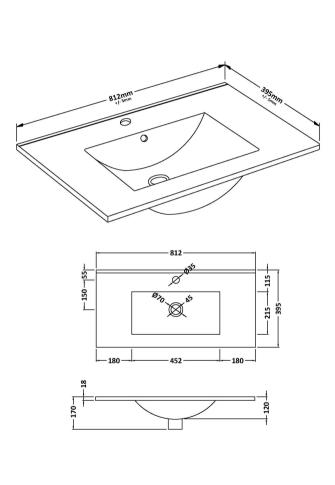

D-Shape

Handle Type:

Sales Code: NVM005 Description: Minimalist Basin 800mm

| Product Dimer                                                  | nsions                                                                 |              |                               |  |
|----------------------------------------------------------------|------------------------------------------------------------------------|--------------|-------------------------------|--|
| Height (mm):                                                   | 11510115                                                               | 170          |                               |  |
| Width (mm):                                                    |                                                                        | 800          |                               |  |
| Depth (mm):                                                    |                                                                        | 390          |                               |  |
| Nett Weight (kg):                                              |                                                                        | 16.9         |                               |  |
| Packaging Din                                                  |                                                                        | 16.9         |                               |  |
| Height (mm):                                                   | iciisions                                                              | 400          |                               |  |
| Width (mm):                                                    |                                                                        | 820          |                               |  |
| Depth (mm):                                                    |                                                                        | 200          |                               |  |
| Gross Weight (kg                                               | J.                                                                     | 16.9         | ···                           |  |
| Packaging Dat                                                  |                                                                        | 10.3         |                               |  |
| Box Colour:                                                    | .a                                                                     | Prown Card   | board Box - Printed           |  |
| Box Qty:                                                       |                                                                        | 1            |                               |  |
| Label Size:                                                    |                                                                        | 100 x 50     |                               |  |
| Label Colour:                                                  |                                                                        | White Label  |                               |  |
| Label Qty:                                                     |                                                                        | 2            |                               |  |
|                                                                | nensions (If Appl                                                      |              |                               |  |
| Height (mm):                                                   | тепотопо (тттррт                                                       | ieusie)      |                               |  |
| Width (mm):                                                    |                                                                        |              |                               |  |
| Depth (mm):                                                    |                                                                        |              |                               |  |
| Gross Weight (kg                                               | );                                                                     |              |                               |  |
| Barcode:                                                       |                                                                        | 5055146194   | 675                           |  |
| Product Detail                                                 | ls                                                                     |              |                               |  |
| Country of Origin                                              | 1:                                                                     | China        |                               |  |
| Fitting Instruction                                            |                                                                        | No           |                               |  |
| Certification:                                                 | CE: No                                                                 | WRAS: N/A    | WRAS No: N/A                  |  |
| Product Material:                                              |                                                                        | Vitreous Chi | ina                           |  |
| Fixing Supplied:                                               |                                                                        | No           |                               |  |
|                                                                |                                                                        |              |                               |  |
| Pans/Bidets:                                                   | Trap Style: Not Ap                                                     | plicable     | Includes Seat: Not Applicable |  |
| Seats:                                                         | Seat Type: Not App                                                     | olicable     | Material: Not Applicable      |  |
|                                                                | Function: Not Applicable                                               |              | Hinge Type: Not Applicable    |  |
|                                                                | Hinge Material: Not Applicable                                         |              |                               |  |
|                                                                |                                                                        |              |                               |  |
| Cisterns: Operating Type: Not Applicable Fittings: Not Applica |                                                                        |              |                               |  |
| Cisteriis                                                      | Lever Type: Not Applicable  Lever Type: Not Applicable                 |              |                               |  |
|                                                                | zever rype. weerq                                                      | pricable     |                               |  |
| Rasins:                                                        | Basins: Tap Hole: One Taphole Template: Not Required Overflow Inc: Yes |              | Chain Stay Hole: No           |  |
| Dusins.                                                        |                                                                        |              | Waste Type Req: Slotted       |  |
|                                                                |                                                                        |              | Overflow Cover: Yes           |  |
|                                                                | Inner Bowl Depth (mm): 125mm                                           |              |                               |  |
|                                                                | milet Bowt Depth (1                                                    | ). 125mr     | II .                          |  |