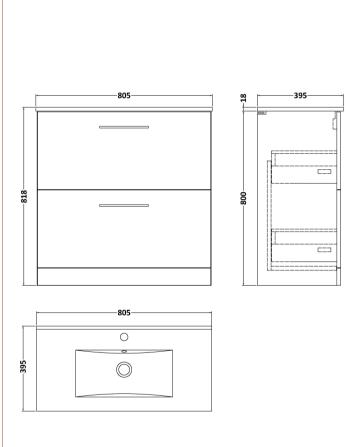

## **Packaging Details**

Barcode: 5056462667027

Sales Code: NVF2535 Description: 800 Fs 2-Drawer Unit (365 Deep)

| <b>Product Dimensions</b>            |                                |  |  |  |
|--------------------------------------|--------------------------------|--|--|--|
| Height (mm):                         | 800                            |  |  |  |
| Width (mm):                          | 800                            |  |  |  |
| Depth (mm):                          | 383                            |  |  |  |
| Nett Weight (kg):                    | 31.5                           |  |  |  |
| <b>Packaging Dimensions</b>          |                                |  |  |  |
| Height (mm):                         | 835                            |  |  |  |
| Width (mm):                          | 832                            |  |  |  |
| Depth (mm):                          | 391                            |  |  |  |
| Gross Weight (kg):                   | 32                             |  |  |  |
| Packaging Data                       |                                |  |  |  |
| Box Colour:                          | Brown Cardboard Box            |  |  |  |
| Box Qty:                             | 1                              |  |  |  |
| Label Size:                          | 100 x 50                       |  |  |  |
| Label Colour:                        | White Label                    |  |  |  |
| Label Qty:                           | 2                              |  |  |  |
| Outer Box Dimensions (If Applicable) |                                |  |  |  |
| Height (mm):                         | FF                             |  |  |  |
| Width (mm):                          |                                |  |  |  |
| Depth (mm):                          |                                |  |  |  |
| Gross Weight (kg):                   |                                |  |  |  |
| Barcode:                             | 5056462660745                  |  |  |  |
| Product Details                      |                                |  |  |  |
| Country of Origin:                   | United Kingdom                 |  |  |  |
| Fitting Instruction:                 | No                             |  |  |  |
| CE Certification:                    | N/A                            |  |  |  |
| FSC Certified Materials:             | Yes                            |  |  |  |
| Colour:                              | Grey Vicenza Oak               |  |  |  |
| Construction Method:                 | Cam & Wood Dowel               |  |  |  |
| Construction Type:                   | Rigid                          |  |  |  |
| Cabinet Finish:                      | MFC Textured Woodgrain         |  |  |  |
| Fascia Finish:                       | MFC Textured Woodgrain         |  |  |  |
| Cabinet Thickness (mm):              | 18                             |  |  |  |
| Fascia Thickness (mm):               | 18                             |  |  |  |
| Drawer Included:                     | Yes                            |  |  |  |
| Drawer Type:                         | 80mm High Metal S/C Inc Galler |  |  |  |
| No of Shelves:                       | 0                              |  |  |  |
| Hinge Type:                          | Not Applicable                 |  |  |  |
| Hinge Included:                      | Not Applicable                 |  |  |  |
| Adjustable Legs:                     | No, Not Required               |  |  |  |
| Fixings Included:                    | Yes                            |  |  |  |
| Handle Style:                        | Contemporary                   |  |  |  |
| Waste Shroud:                        | Yes                            |  |  |  |
| Handle Included:                     | Yes, Supplied                  |  |  |  |