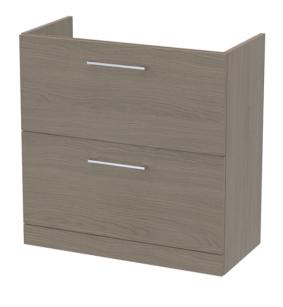

## **Packaging Details**

Barcode: 5056462667027

Sales Code: NVF2535 Description: 800 Fs 2-Drawer Unit (365 Deep)

| <b>Product Dimensions</b>            |                                |  |  |  |
|--------------------------------------|--------------------------------|--|--|--|
| Height (mm):                         | 800                            |  |  |  |
| Width (mm):                          | 800                            |  |  |  |
| Depth (mm):                          | 383                            |  |  |  |
| Nett Weight (kg):                    | 31.5                           |  |  |  |
| <b>Packaging Dimensions</b>          |                                |  |  |  |
| Height (mm):                         | 835                            |  |  |  |
| Width (mm):                          | 832                            |  |  |  |
| Depth (mm):                          | 391                            |  |  |  |
| Gross Weight (kg):                   | 32                             |  |  |  |
| Packaging Data                       |                                |  |  |  |
| Box Colour:                          | Brown Cardboard Box            |  |  |  |
| Box Qty:                             | 1                              |  |  |  |
| Label Size:                          | 100 x 50                       |  |  |  |
| Label Colour:                        | White Label                    |  |  |  |
| Label Qty:                           | 2                              |  |  |  |
| Outer Box Dimensions (If Applicable) |                                |  |  |  |
| Height (mm):                         | FF                             |  |  |  |
| Width (mm):                          |                                |  |  |  |
| Depth (mm):                          |                                |  |  |  |
| Gross Weight (kg):                   |                                |  |  |  |
| Barcode:                             | 5056462660745                  |  |  |  |
| Product Details                      |                                |  |  |  |
| Country of Origin:                   | United Kingdom                 |  |  |  |
| Fitting Instruction:                 | No                             |  |  |  |
| CE Certification:                    | N/A                            |  |  |  |
| FSC Certified Materials:             | Yes                            |  |  |  |
| Colour:                              | Grey Vicenza Oak               |  |  |  |
| Construction Method:                 | Cam & Wood Dowel               |  |  |  |
| Construction Type:                   | Rigid                          |  |  |  |
| Cabinet Finish:                      | MFC Textured Woodgrain         |  |  |  |
| Fascia Finish:                       | MFC Textured Woodgrain         |  |  |  |
| Cabinet Thickness (mm):              | 18                             |  |  |  |
| Fascia Thickness (mm):               | 18                             |  |  |  |
| Drawer Included:                     | Yes                            |  |  |  |
| Drawer Type:                         | 80mm High Metal S/C Inc Galler |  |  |  |
| No of Shelves:                       | 0                              |  |  |  |
| Hinge Type:                          | Not Applicable                 |  |  |  |
| Hinge Included:                      | Not Applicable                 |  |  |  |
| Adjustable Legs:                     | No, Not Required               |  |  |  |
| Fixings Included:                    | Yes                            |  |  |  |
| Handle Style:                        | Contemporary                   |  |  |  |
| Waste Shroud:                        | Yes                            |  |  |  |
| Handle Included:                     | Yes, Supplied                  |  |  |  |