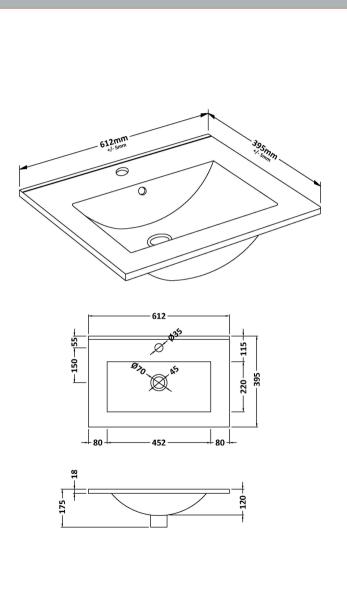

D-Shape

Handle Type:

Sales Code: NVM003 Description: Minimalist Basin 600mm

| <b>Product Dime</b>                                        | nsions                         |                    |                               |  |
|------------------------------------------------------------|--------------------------------|--------------------|-------------------------------|--|
| Height (mm):                                               |                                | 170                |                               |  |
| Width (mm):                                                | (                              | 600                |                               |  |
| Depth (mm):                                                |                                | 390                |                               |  |
| Nett Weight (kg)                                           | :                              | 10.76              |                               |  |
| <b>Packaging Dir</b>                                       | nensions                       |                    |                               |  |
| Height (mm):                                               |                                | 200                |                               |  |
| Width (mm):                                                |                                | 400                |                               |  |
| Depth (mm):                                                |                                | 620                |                               |  |
| Gross Weight (kg                                           | g):                            | 10.76              |                               |  |
| Packaging Da                                               | ta                             |                    |                               |  |
| Box Colour:                                                |                                | Brown Card         | lboard Box - Printed          |  |
| Box Qty:                                                   |                                | 1                  |                               |  |
| Label Size:                                                |                                | 100 x 50           |                               |  |
| Label Colour:                                              | White Label                    |                    |                               |  |
| Label Qty:                                                 |                                | 2                  |                               |  |
| Outer Box Dimensions (If Applicable)                       |                                |                    |                               |  |
| Height (mm):                                               |                                |                    |                               |  |
| Width (mm):                                                |                                |                    |                               |  |
| Depth (mm):                                                |                                |                    |                               |  |
| Gross Weight (kg                                           | g):                            |                    |                               |  |
| Barcode:                                                   |                                | 5055146194         | 4668                          |  |
| <b>Product Detai</b>                                       | ls                             |                    |                               |  |
| Country of Origin:                                         |                                | China              |                               |  |
| Fitting Instruction                                        | n:                             | No                 |                               |  |
| Certification:                                             | CE: No \                       | WRAS: N/A          | WRAS No: N/A                  |  |
| Product Material                                           | :                              | Vitreous Chi       | ina                           |  |
| Fixing Supplied:                                           |                                | No                 |                               |  |
|                                                            |                                |                    |                               |  |
| Pans/Bidets:                                               | Trap Style: Not App            | olicable           | Includes Seat: Not Applicable |  |
| Seats:                                                     | Seat Type: Not App             | licable            | Material: Not Applicable      |  |
|                                                            |                                |                    | Hinge Type: Not Applicable    |  |
|                                                            | Hinge Material: Not Applicable |                    |                               |  |
|                                                            |                                |                    |                               |  |
| Cisterns: Operating Type: Not Applicable Fittings: Not App |                                |                    | Fittings: Not Applicable      |  |
|                                                            | Lever Type: Not Applicable     |                    |                               |  |
|                                                            | · · · ·                        |                    |                               |  |
| Basins:                                                    | Tap Hole: One Tap              | hole               | Chain Stay Hole: No           |  |
| Template: Not Req                                          |                                |                    | Waste Type Reg: Slotted       |  |
| Overflow Inc: Yes Inner Bowl Depth (                       |                                |                    | Overflow Cover: Yes           |  |
|                                                            |                                | nm): 130mr         |                               |  |
|                                                            |                                | <i>y</i> - 1001111 |                               |  |