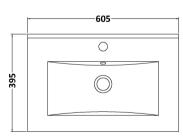

D-Shape

Handle Type:

Sales Code: NVM003 Description: Minimalist Basin 600mm

| <b>Product Dime</b>                                        | nsions                         |                    |                               |  |
|------------------------------------------------------------|--------------------------------|--------------------|-------------------------------|--|
| Height (mm):                                               |                                | 170                |                               |  |
| Width (mm):                                                | (                              | 600                |                               |  |
| Depth (mm):                                                |                                | 390                |                               |  |
| Nett Weight (kg)                                           | :                              | 10.76              |                               |  |
| <b>Packaging Dir</b>                                       | nensions                       |                    |                               |  |
| Height (mm):                                               |                                | 200                |                               |  |
| Width (mm):                                                |                                | 400                |                               |  |
| Depth (mm):                                                |                                | 620                |                               |  |
| Gross Weight (kg                                           | g):                            | 10.76              |                               |  |
| Packaging Da                                               | ta                             |                    |                               |  |
| Box Colour:                                                |                                | Brown Card         | lboard Box - Printed          |  |
| Box Qty:                                                   |                                | 1                  |                               |  |
| Label Size:                                                |                                | 100 x 50           |                               |  |
| Label Colour:                                              | White Label                    |                    |                               |  |
| Label Qty:                                                 |                                | 2                  |                               |  |
| Outer Box Dimensions (If Applicable)                       |                                |                    |                               |  |
| Height (mm):                                               |                                |                    |                               |  |
| Width (mm):                                                |                                |                    |                               |  |
| Depth (mm):                                                |                                |                    |                               |  |
| Gross Weight (kg                                           | g):                            |                    |                               |  |
| Barcode:                                                   |                                | 5055146194         | 4668                          |  |
| <b>Product Detai</b>                                       | ls                             |                    |                               |  |
| Country of Origin:                                         |                                | China              |                               |  |
| Fitting Instruction                                        | n:                             | No                 |                               |  |
| Certification:                                             | CE: No \                       | WRAS: N/A          | WRAS No: N/A                  |  |
| Product Material                                           | :                              | Vitreous Chi       | ina                           |  |
| Fixing Supplied:                                           |                                | No                 |                               |  |
|                                                            |                                |                    |                               |  |
| Pans/Bidets:                                               | Trap Style: Not App            | olicable           | Includes Seat: Not Applicable |  |
| Seats:                                                     | Seat Type: Not App             | licable            | Material: Not Applicable      |  |
|                                                            |                                |                    | Hinge Type: Not Applicable    |  |
|                                                            | Hinge Material: Not Applicable |                    |                               |  |
|                                                            |                                |                    |                               |  |
| Cisterns: Operating Type: Not Applicable Fittings: Not App |                                |                    | Fittings: Not Applicable      |  |
|                                                            | Lever Type: Not Applicable     |                    |                               |  |
|                                                            | · · · ·                        |                    |                               |  |
| Basins:                                                    | Tap Hole: One Tap              | hole               | Chain Stay Hole: No           |  |
| Template: Not Req                                          |                                |                    | Waste Type Reg: Slotted       |  |
| Overflow Inc: Yes Inner Bowl Depth (                       |                                |                    | Overflow Cover: Yes           |  |
|                                                            |                                | nm): 130mr         |                               |  |
|                                                            |                                | <i>y</i> - 1001111 |                               |  |