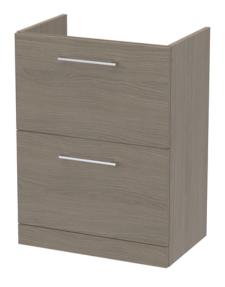

## ROXOR

Sales Code: ARN2533B Description: 600 Fs 2-Drawer Vanity & Basin 2

## **Packaging Details**

Barcode: 5056462666815

Sales Code: NVF2533 Description: 600 Fs 2-Drawer Unit (365 Deep)

| <b>Product Dimensions</b>            |                                |  |  |  |
|--------------------------------------|--------------------------------|--|--|--|
| Height (mm):                         | 800                            |  |  |  |
| Width (mm):                          | 600                            |  |  |  |
| Depth (mm):                          | 383                            |  |  |  |
| Nett Weight (kg):                    | 26                             |  |  |  |
| <b>Packaging Dimensions</b>          |                                |  |  |  |
| Height (mm):                         | 835                            |  |  |  |
| Width (mm):                          | 632                            |  |  |  |
| Depth (mm):                          | 391                            |  |  |  |
| Gross Weight (kg):                   | 26.5                           |  |  |  |
| Packaging Data                       |                                |  |  |  |
| Box Colour:                          | Brown Cardboard Box            |  |  |  |
| Box Qty:                             | 1                              |  |  |  |
| Label Size:                          | 100 x 50                       |  |  |  |
| Label Colour:                        | White Label                    |  |  |  |
| Label Qty:                           | 2                              |  |  |  |
| Outer Box Dimensions (If Applicable) |                                |  |  |  |
| Height (mm):                         |                                |  |  |  |
| Width (mm):                          |                                |  |  |  |
| Depth (mm):                          |                                |  |  |  |
| Gross Weight (kg):                   |                                |  |  |  |
| Barcode:                             | 5056462660677                  |  |  |  |
| <b>Product Details</b>               |                                |  |  |  |
| Country of Origin:                   | United Kingdom                 |  |  |  |
| Fitting Instruction:                 | No                             |  |  |  |
| CE Certification:                    | N/A                            |  |  |  |
| FSC Certified Materials:             | Yes                            |  |  |  |
| Colour:                              | Grey Vicenza Oak               |  |  |  |
| Construction Method:                 | Cam & Wood Dowel               |  |  |  |
| Construction Type:                   | Rigid                          |  |  |  |
| Cabinet Finish:                      | MFC Textured Woodgrain         |  |  |  |
| Fascia Finish:                       | MFC Textured Woodgrain         |  |  |  |
| Cabinet Thickness (mm):              | 18                             |  |  |  |
| Fascia Thickness (mm):               | 18                             |  |  |  |
| Drawer Included:                     | Yes                            |  |  |  |
| Drawer Type:                         | 80mm High Metal S/C Inc Galler |  |  |  |
| No of Shelves:                       | 0                              |  |  |  |
| Hinge Type:                          | Not Applicable                 |  |  |  |
| Hinge Included:                      | Not Applicable                 |  |  |  |
| Adjustable Legs:                     | No, Not Required               |  |  |  |
| Fixings Included:                    | Yes                            |  |  |  |
| Handle Style:                        | Contemporary                   |  |  |  |
| Waste Shroud:                        | Yes                            |  |  |  |
| Handle Included:                     | Yes, Supplied                  |  |  |  |