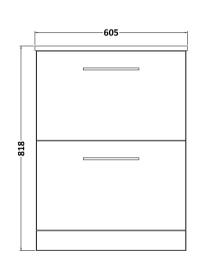

## **Packaging Details**

Barcode: 5056462666815

Sales Code: NVF2533 Description: 600 Fs 2-Drawer Unit (365 Deep)

| <b>Product Dimensions</b>            |                                |  |  |  |
|--------------------------------------|--------------------------------|--|--|--|
| Height (mm):                         | 800                            |  |  |  |
| Width (mm):                          | 600                            |  |  |  |
| Depth (mm):                          | 383                            |  |  |  |
| Nett Weight (kg):                    | 26                             |  |  |  |
| <b>Packaging Dimensions</b>          |                                |  |  |  |
| Height (mm):                         | 835                            |  |  |  |
| Width (mm):                          | 632                            |  |  |  |
| Depth (mm):                          | 391                            |  |  |  |
| Gross Weight (kg):                   | 26.5                           |  |  |  |
| Packaging Data                       |                                |  |  |  |
| Box Colour:                          | Brown Cardboard Box            |  |  |  |
| Box Qty:                             | 1                              |  |  |  |
| Label Size:                          | 100 x 50                       |  |  |  |
| Label Colour:                        | White Label                    |  |  |  |
| Label Qty:                           | 2                              |  |  |  |
| Outer Box Dimensions (If Applicable) |                                |  |  |  |
| Height (mm):                         |                                |  |  |  |
| Width (mm):                          |                                |  |  |  |
| Depth (mm):                          |                                |  |  |  |
| Gross Weight (kg):                   |                                |  |  |  |
| Barcode:                             | 5056462660677                  |  |  |  |
| <b>Product Details</b>               |                                |  |  |  |
| Country of Origin:                   | United Kingdom                 |  |  |  |
| Fitting Instruction:                 | No                             |  |  |  |
| CE Certification:                    | N/A                            |  |  |  |
| FSC Certified Materials:             | Yes                            |  |  |  |
| Colour:                              | Grey Vicenza Oak               |  |  |  |
| Construction Method:                 | Cam & Wood Dowel               |  |  |  |
| Construction Type:                   | Rigid                          |  |  |  |
| Cabinet Finish:                      | MFC Textured Woodgrain         |  |  |  |
| Fascia Finish:                       | MFC Textured Woodgrain         |  |  |  |
| Cabinet Thickness (mm):              | 18                             |  |  |  |
| Fascia Thickness (mm):               | 18                             |  |  |  |
| Drawer Included:                     | Yes                            |  |  |  |
| Drawer Type:                         | 80mm High Metal S/C Inc Galler |  |  |  |
| No of Shelves:                       | 0                              |  |  |  |
| Hinge Type:                          | Not Applicable                 |  |  |  |
| Hinge Included:                      | Not Applicable                 |  |  |  |
| Adjustable Legs:                     | No, Not Required               |  |  |  |
| Fixings Included:                    | Yes                            |  |  |  |
| Handle Style:                        | Contemporary                   |  |  |  |
| Waste Shroud:                        | Yes                            |  |  |  |
| Handle Included:                     | Yes, Supplied                  |  |  |  |