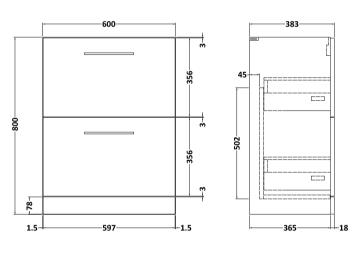

## **Packaging Details**

Barcode: 5056462666815

Sales Code: NVF2533 Description: 600 Fs 2-Drawer Unit (365 Deep)

| <b>Product Dimensions</b>            |                                |  |  |  |
|--------------------------------------|--------------------------------|--|--|--|
| Height (mm):                         | 800                            |  |  |  |
| Width (mm):                          | 600                            |  |  |  |
| Depth (mm):                          | 383                            |  |  |  |
| Nett Weight (kg):                    | 26                             |  |  |  |
| <b>Packaging Dimensions</b>          |                                |  |  |  |
| Height (mm):                         | 835                            |  |  |  |
| Width (mm):                          | 632                            |  |  |  |
| Depth (mm):                          | 391                            |  |  |  |
| Gross Weight (kg):                   | 26.5                           |  |  |  |
| Packaging Data                       |                                |  |  |  |
| Box Colour:                          | Brown Cardboard Box            |  |  |  |
| Box Qty:                             | 1                              |  |  |  |
| Label Size:                          | 100 x 50                       |  |  |  |
| Label Colour:                        | White Label                    |  |  |  |
| Label Qty:                           | 2                              |  |  |  |
| Outer Box Dimensions (If Applicable) |                                |  |  |  |
| Height (mm):                         |                                |  |  |  |
| Width (mm):                          |                                |  |  |  |
| Depth (mm):                          |                                |  |  |  |
| Gross Weight (kg):                   |                                |  |  |  |
| Barcode:                             | 5056462660677                  |  |  |  |
| <b>Product Details</b>               |                                |  |  |  |
| Country of Origin:                   | United Kingdom                 |  |  |  |
| Fitting Instruction:                 | No                             |  |  |  |
| CE Certification:                    | N/A                            |  |  |  |
| FSC Certified Materials:             | Yes                            |  |  |  |
| Colour:                              | Grey Vicenza Oak               |  |  |  |
| Construction Method:                 | Cam & Wood Dowel               |  |  |  |
| Construction Type:                   | Rigid                          |  |  |  |
| Cabinet Finish:                      | MFC Textured Woodgrain         |  |  |  |
| Fascia Finish:                       | MFC Textured Woodgrain         |  |  |  |
| Cabinet Thickness (mm):              | 18                             |  |  |  |
| Fascia Thickness (mm):               | 18                             |  |  |  |
| Drawer Included:                     | Yes                            |  |  |  |
| Drawer Type:                         | 80mm High Metal S/C Inc Galler |  |  |  |
| No of Shelves:                       | 0                              |  |  |  |
| Hinge Type:                          | Not Applicable                 |  |  |  |
| Hinge Included:                      | Not Applicable                 |  |  |  |
| Adjustable Legs:                     | No, Not Required               |  |  |  |
| Fixings Included:                    | Yes                            |  |  |  |
| Handle Style:                        | Contemporary                   |  |  |  |
| Waste Shroud:                        | Yes                            |  |  |  |
| Handle Included:                     | Yes, Supplied                  |  |  |  |