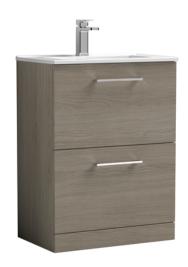

## TECHNICAL DATA SHEET

## ROXOR

Sales Code: ARN2533B Description: 600 Fs 2-Drawer Vanity & Basin 2









## **Packaging Details**

Barcode: 5056462666815

Sales Code: NVF2533 Description: 600 Fs 2-Drawer Unit (365 Deep)





| <b>Product Dimensions</b>            |                                |  |  |  |
|--------------------------------------|--------------------------------|--|--|--|
| Height (mm):                         | 800                            |  |  |  |
| Width (mm):                          | 600                            |  |  |  |
| Depth (mm):                          | 383                            |  |  |  |
| Nett Weight (kg):                    | 26                             |  |  |  |
| <b>Packaging Dimensions</b>          |                                |  |  |  |
| Height (mm):                         | 835                            |  |  |  |
| Width