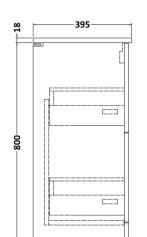

## **Packaging Details**

Barcode: 5056462666815

Sales Code: NVF2533 Description: 600 Fs 2-Drawer Unit (365 Deep)

| <b>Product Dimensions</b>            |                                |  |  |  |
|--------------------------------------|--------------------------------|--|--|--|
| Height (mm):                         | 800                            |  |  |  |
| Width (mm):                          | 600                            |  |  |  |
| Depth (mm):                          | 383                            |  |  |  |
| Nett Weight (kg):                    | 26                             |  |  |  |
| <b>Packaging Dimensions</b>          |                                |  |  |  |
| Height (mm):                         | 835                            |  |  |  |
| Width (mm):                          | 632                            |  |  |  |
| Depth (mm):                          | 391                            |  |  |  |
| Gross Weight (kg):                   | 26.5                           |  |  |  |
| Packaging Data                       |                                |  |  |  |
| Box Colour:                          | Brown Cardboard Box            |  |  |  |
| Box Qty:                             | 1                              |  |  |  |
| Label Size:                          | 100 x 50                       |  |  |  |
| Label Colour:                        | White Label                    |  |  |  |
| Label Qty:                           | 2                              |  |  |  |
| Outer Box Dimensions (If Applicable) |                                |  |  |  |
| Height (mm):                         |                                |  |  |  |
| Width (mm):                          |                                |  |  |  |
| Depth (mm):                          |                                |  |  |  |
| Gross Weight (kg):                   |                                |  |  |  |
| Barcode:                             | 5056462660677                  |  |  |  |
| <b>Product Details</b>               |                                |  |  |  |
| Country of Origin:                   | United Kingdom                 |  |  |  |
| Fitting Instruction:                 | No                             |  |  |  |
| CE Certification:                    | N/A                            |  |  |  |
| FSC Certified Materials:             | Yes                            |  |  |  |
| Colour:                              | Grey Vicenza Oak               |  |  |  |
| Construction Method:                 | Cam & Wood Dowel               |  |  |  |
| Construction Type:                   | Rigid                          |  |  |  |
| Cabinet Finish:                      | MFC Textured Woodgrain         |  |  |  |
| Fascia Finish:                       | MFC Textured Woodgrain         |  |  |  |
| Cabinet Thickness (mm):              | 18                             |  |  |  |
| Fascia Thickness (mm):               | 18                             |  |  |  |
| Drawer Included:                     | Yes                            |  |  |  |
| Drawer Type:                         | 80mm High Metal S/C Inc Galler |  |  |  |
| No of Shelves:                       | 0                              |  |  |  |
| Hinge Type:                          | Not Applicable                 |  |  |  |
| Hinge Included:                      | Not Applicable                 |  |  |  |
| Adjustable Legs:                     | No, Not Required               |  |  |  |
| Fixings Included:                    | Yes                            |  |  |  |
| Handle Style:                        | Contemporary                   |  |  |  |
| Waste Shroud:                        | Yes                            |  |  |  |
| Handle Included:                     | Yes, Supplied                  |  |  |  |