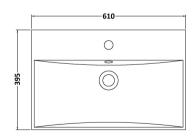

D-Shape

Sales Code: NVM033 Description: 600 Thin Edged Basin 1Th

| Product Dime                               | nsions                                                  |                               |  |
|--------------------------------------------|---------------------------------------------------------|-------------------------------|--|
| Height (mm):                               | 170                                                     |                               |  |
| Width (mm):                                | 610                                                     |                               |  |
| Depth (mm):                                | 395                                                     |                               |  |
| Nett Weight (kg)                           |                                                         |                               |  |
| Packaging Dir                              |                                                         |                               |  |
| Height (mm):                               | 190                                                     |                               |  |
| Width (mm):                                | 630                                                     |                               |  |
| Depth (mm):                                | 415                                                     |                               |  |
| Gross Weight (kg                           |                                                         |                               |  |
| Packaging Da                               | ·                                                       |                               |  |
| Box Colour:                                |                                                         | ardboard Box - Printed        |  |
| Box Oty:                                   | 1                                                       | naboura Box 1 milea           |  |
| Label Size:                                | 100 x 5                                                 | 0                             |  |
| Label Colour:                              | White Lal                                               |                               |  |
| Label Oty:                                 | 2                                                       |                               |  |
|                                            | nensions (If Applicable)                                |                               |  |
| Height (mm):                               | nensions (1111ppneusie)                                 |                               |  |
| Width (mm):                                |                                                         |                               |  |
| Depth (mm):                                |                                                         |                               |  |
| Gross Weight (kg                           | z):                                                     |                               |  |
| Barcode:                                   | 5056211853428                                           |                               |  |
| <b>Product Detai</b>                       | ls                                                      |                               |  |
| Country of Origin                          | n: China                                                |                               |  |
| Fitting Instructio                         |                                                         |                               |  |
| Certification:                             | CE: No WRAS: N                                          | I/A WRAS No: N/A              |  |
| Product Material                           | : Vitreous (                                            | China                         |  |
| Fixing Supplied:                           | No                                                      | No                            |  |
| Tixing Supplied.                           |                                                         |                               |  |
| Pans/Bidets:                               | Trap Style: Not Applicable                              | Includes Seat: Not Applicable |  |
| Seats:                                     | Seat Type: Not Applicable                               | Material: Not Applicable      |  |
| scats.                                     | Function: Not Applicable Hinge Type: Not Applicable     |                               |  |
|                                            | Hinge Material: Not Applicable                          |                               |  |
|                                            | Timge material. NOT Applicat                            | nc .                          |  |
| Cisterns:                                  | Operating Type: Not Applicable Fittings: Not Applicable |                               |  |
| Lever Type: Not Applicable Fittings: Not A |                                                         | bie Tittings. Not Applicable  |  |
|                                            | Level Type. Not Applicable                              |                               |  |
| Basins:                                    | Tap Hole: One Taphole                                   | Chain Stay Hole: No           |  |
|                                            | Template: Not Required                                  | Waste Type Reg: Slotted       |  |
|                                            | Overflow Inc: Yes                                       | Overflow Cover: Yes           |  |
|                                            | Inner Bowl Depth (mm): 125mm                            |                               |  |
|                                            |                                                         |                               |  |