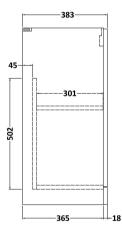

## **Packaging Details**

Barcode: 5056462663401

Sales Code: NVF2503 Description: 600 Fs 2-Door Unit (365 Deep)

Handle Type:

| Product Dimensions       |                              |
|--------------------------|------------------------------|
| Height (mm):             | 800                          |
| Width (mm):              | 600                          |
| Depth (mm):              | 383                          |
| Nett Weight (kg):        | 19.5                         |
| Packaging Dimensions     |                              |
| Height (mm):             | 835                          |
| Width (mm):              | 620                          |
| Depth (mm):              | 375                          |
| Gross Weight (kg):       | 20                           |
| Packaging Data           |                              |
| Box Colour:              | Brown Cardboard Box          |
| Box Qty:                 | 1                            |
| Label Size:              | 100 x 50                     |
| Label Colour:            | White Label                  |
| Label Qty:               | 2                            |
| Outer Box Dimensions (If | Applicable)                  |
| Height (mm):             |                              |
| Width (mm):              |                              |
| Depth (mm):              |                              |
| Gross Weight (kg):       |                              |
| Barcode:                 | 5056462659985                |
| Product Details          |                              |
| Country of Origin:       | United Kingdom               |
| Fitting Instruction:     | No                           |
| CE Certification:        | N/A                          |
| FSC Certified Materials: | Yes                          |
| Colour:                  | Grey Vicenza Oak             |
| Construction Method:     | Cam & Wood Dowel             |
| Construction Type:       | Rigid                        |
| Cabinet Finish:          | MFC Textured Woodgrain       |
| Fascia Finish:           | MFC Textured Woodgrain       |
| Cabinet Thickness (mm):  | 18                           |
| Fascia Thickness (mm):   | 18                           |
| Drawer Included:         | No                           |
| Drawer Type:             | Not Applicable               |
| No of Shelves:           | 1                            |
| Hinge Type:              | 95 Degree Clip-On Soft Close |
| Hinge Included:          | Yes, Supplied                |
| Adjustable Legs:         | No, Not Required             |
| Fixings Included:        | Yes                          |
| Handle Style:            | Contemporary                 |
| Waste Shroud:            | No                           |
| Handle Included:         | Yes, Supplied                |