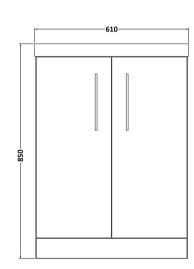

## **Packaging Details**

Barcode: 5056462663401

Sales Code: NVF2503 Description: 600 Fs 2-Door Unit (365 Deep)

Handle Type:

| Product Dimensions       |                              |
|--------------------------|------------------------------|
| Height (mm):             | 800                          |
| Width (mm):              | 600                          |
| Depth (mm):              | 383                          |
| Nett Weight (kg):        | 19.5                         |
| Packaging Dimensions     |                              |
| Height (mm):             | 835                          |
| Width (mm):              | 620                          |
| Depth (mm):              | 375                          |
| Gross Weight (kg):       | 20                           |
| Packaging Data           |                              |
| Box Colour:              | Brown Cardboard Box          |
| Box Qty:                 | 1                            |
| Label Size:              | 100 x 50                     |
| Label Colour:            | White Label                  |
| Label Qty:               | 2                            |
| Outer Box Dimensions (If | Applicable)                  |
| Height (mm):             |                              |
| Width (mm):              |                              |
| Depth (mm):              |                              |
| Gross Weight (kg):       |                              |
| Barcode:                 | 5056462659985                |
| Product Details          |                              |
| Country of Origin:       | United Kingdom               |
| Fitting Instruction:     | No                           |
| CE Certification:        | N/A                          |
| FSC Certified Materials: | Yes                          |
| Colour:                  | Grey Vicenza Oak             |
| Construction Method:     | Cam & Wood Dowel             |
| Construction Type:       | Rigid                        |
| Cabinet Finish:          | MFC Textured Woodgrain       |
| Fascia Finish:           | MFC Textured Woodgrain       |
| Cabinet Thickness (mm):  | 18                           |
| Fascia Thickness (mm):   | 18                           |
| Drawer Included:         | No                           |
| Drawer Type:             | Not Applicable               |
| No of Shelves:           | 1                            |
| Hinge Type:              | 95 Degree Clip-On Soft Close |
| Hinge Included:          | Yes, Supplied                |
| Adjustable Legs:         | No, Not Required             |
| Fixings Included:        | Yes                          |
| Handle Style:            | Contemporary                 |
| Waste Shroud:            | No                           |
| Handle Included:         | Yes, Supplied                |