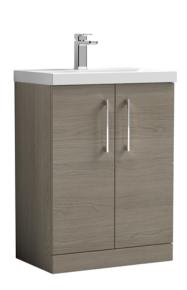

## TECHNICAL DATA SHEET

## ROXOR

Sales Code: ARN2503D Description: 600 Fs 2-Door Vanity & Basin 3







## **Packaging Details**

Barcode: 5056462663401

Sales Code: NVF2503 Description: 600 Fs 2-Door Unit (365 Deep)







Handle Type:

| Product Dimensions       |                              |
|--------------------------|------------------------------|
| Height (mm):             | 800                          |
| Width (mm):              | 600                          |
| Depth (mm):              | 383                          |
| Nett Weight (kg):        | 19.5                         |
| Packaging Dimensions     |                              |
| Height (mm):             | 835                          |
| Width (mm):              | 620                          |
| Depth (mm):              | 375                          |
| Gross Weight (kg):       | 20                           |