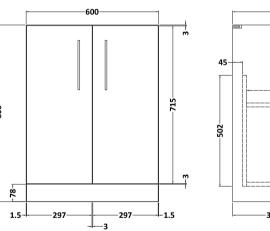

## ROXOR

Sales Code: ARN2503D Description: 600 Fs 2-Door Vanity & Basin 3

## **Packaging Details**

Barcode: 5056462663401

Sales Code: NVF2503 Description: 600 Fs 2-Door Unit (365 Deep)

Handle Type:

| Product Dimensions       |                              |
|--------------------------|------------------------------|
| Height (mm):             | 800                          |
| Width (mm):              | 600                          |
| Depth (mm):              | 383                          |
| Nett Weight (kg):        | 19.5                         |
| Packaging Dimensions     |                              |
| Height (mm):             | 835                          |
| Width (mm):              | 620                          |
| Depth (mm):              | 375                          |
| Gross Weight (kg):       | 20                           |
| Packaging Data           |                              |
| Box Colour:              | Brown Cardboard Box          |
| Box Qty:                 | 1                            |
| Label Size:              | 100 x 50                     |
| Label Colour:            | White Label                  |
| Label Qty:               | 2                            |
| Outer Box Dimensions (If | Applicable)                  |
| Height (mm):             |                              |
| Width (mm):              |                              |
| Depth (mm):              |                              |
| Gross Weight (kg):       |                              |
| Barcode:                 | 5056462659985                |
| Product Details          |                              |
| Country of Origin:       | United Kingdom               |
| Fitting Instruction:     | No                           |
| CE Certification:        | N/A                          |
| FSC Certified Materials: | Yes                          |
| Colour:                  | Grey Vicenza Oak             |
| Construction Method:     | Cam & Wood Dowel             |
| Construction Type:       | Rigid                        |
| Cabinet Finish:          | MFC Textured Woodgrain       |
| Fascia Finish:           | MFC Textured Woodgrain       |
| Cabinet Thickness (mm):  | 18                           |
| Fascia Thickness (mm):   | 18                           |
| Drawer Included:         | No                           |
| Drawer Type:             | Not Applicable               |
| No of Shelves:           | 1                            |
| Hinge Type:              | 95 Degree Clip-On Soft Close |
| Hinge Included:          | Yes, Supplied                |
| Adjustable Legs:         | No, Not Required             |
| Fixings Included:        | Yes                          |
| Handle Style:            | Contemporary                 |
| Waste Shroud:            | No                           |
| Handle Included:         | Yes, Supplied                |