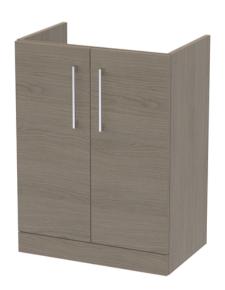

## **Packaging Details**

Barcode: 5056462663401

Sales Code: NVF2503 Description: 600 Fs 2-Door Unit (365 Deep)

Handle Type:

| Product Dimensions       |                              |
|--------------------------|------------------------------|
| Height (mm):             | 800                          |
| Width (mm):              | 600                          |
| Depth (mm):              | 383                          |
| Nett Weight (kg):        | 19.5                         |
| Packaging Dimensions     |                              |
| Height (mm):             | 835                          |
| Width (mm):              | 620                          |
| Depth (mm):              | 375                          |
| Gross Weight (kg):       | 20                           |
| Packaging Data           |                              |
| Box Colour:              | Brown Cardboard Box          |
| Box Qty:                 | 1                            |
| Label Size:              | 100 x 50                     |
| Label Colour:            | White Label                  |
| Label Qty:               | 2                            |
| Outer Box Dimensions (If | Applicable)                  |
| Height (mm):             |                              |
| Width (mm):              |                              |
| Depth (mm):              |                              |
| Gross Weight (kg):       |                              |
| Barcode:                 | 5056462659985                |
| Product Details          |                              |
| Country of Origin:       | United Kingdom               |
| Fitting Instruction:     | No                           |
| CE Certification:        | N/A                          |
| FSC Certified Materials: | Yes                          |
| Colour:                  | Grey Vicenza Oak             |
| Construction Method:     | Cam & Wood Dowel             |
| Construction Type:       | Rigid                        |
| Cabinet Finish:          | MFC Textured Woodgrain       |
| Fascia Finish:           | MFC Textured Woodgrain       |
| Cabinet Thickness (mm):  | 18                           |
| Fascia Thickness (mm):   | 18                           |
| Drawer Included:         | No                           |
| Drawer Type:             | Not Applicable               |
| No of Shelves:           | 1                            |
| Hinge Type:              | 95 Degree Clip-On Soft Close |
| Hinge Included:          | Yes, Supplied                |
| Adjustable Legs:         | No, Not Required             |
| Fixings Included:        | Yes                          |
| Handle Style:            | Contemporary                 |
| Waste Shroud:            | No                           |
| Handle Included:         | Yes, Supplied                |