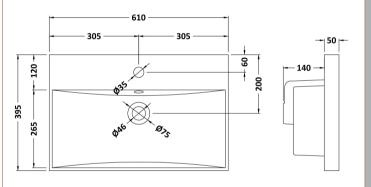

D-Shape

Sales Code: NVM033 Description: 600 Thin Edged Basin 1Th

| Product Dime                               | nsions                                                  |                               |  |
|--------------------------------------------|---------------------------------------------------------|-------------------------------|--|
| Height (mm):                               | 170                                                     |                               |  |
| Width (mm):                                | 610                                                     |                               |  |
| Depth (mm):                                | 395                                                     |                               |  |
| Nett Weight (kg)                           |                                                         |                               |  |
| Packaging Dir                              |                                                         |                               |  |
| Height (mm):                               | 190                                                     |                               |  |
| Width (mm):                                | 630                                                     |                               |  |
| Depth (mm):                                | 415                                                     |                               |  |
| Gross Weight (kg                           |                                                         |                               |  |
| Packaging Da                               | ·                                                       |                               |  |
| Box Colour:                                |                                                         | ardboard Box - Printed        |  |
| Box Oty:                                   | 1                                                       | naboura Box 1 milea           |  |
| Label Size:                                | 100 x 5                                                 | 0                             |  |
| Label Colour:                              | White Lal                                               |                               |  |
| Label Oty:                                 | 2                                                       |                               |  |
|                                            | nensions (If Applicable)                                |                               |  |
| Height (mm):                               | nensions (1111ppneusie)                                 |                               |  |
| Width (mm):                                |                                                         |                               |  |
| Depth (mm):                                |                                                         |                               |  |
| Gross Weight (kg                           | z):                                                     |                               |  |
| Barcode:                                   | 5056211853428                                           |                               |  |
| <b>Product Detai</b>                       | ls                                                      |                               |  |
| Country of Origin                          | n: China                                                |                               |  |
| Fitting Instructio                         |                                                         |                               |  |
| Certification:                             | CE: No WRAS: N                                          | I/A WRAS No: N/A              |  |
| Product Material                           | : Vitreous (                                            | China                         |  |
| Fixing Supplied:                           | No                                                      | No                            |  |
| Tixing Supplied.                           |                                                         |                               |  |
| Pans/Bidets:                               | Trap Style: Not Applicable                              | Includes Seat: Not Applicable |  |
| Seats:                                     | Seat Type: Not Applicable                               | Material: Not Applicable      |  |
| scats.                                     | Function: Not Applicable Hinge Type: Not Applicable     |                               |  |
|                                            | Hinge Material: Not Applicable                          |                               |  |
|                                            | Timge material. NOT Applicat                            | nc .                          |  |
| Cisterns:                                  | Operating Type: Not Applicable Fittings: Not Applicable |                               |  |
| Lever Type: Not Applicable Fittings: Not A |                                                         | bie Tittings. Not Applicable  |  |
|                                            | Level Type. Not Applicable                              |                               |  |
| Basins:                                    | Tap Hole: One Taphole                                   | Chain Stay Hole: No           |  |
|                                            | Template: Not Required                                  | Waste Type Reg: Slotted       |  |
|                                            | Overflow Inc: Yes                                       | Overflow Cover: Yes           |  |
|                                            | Inner Bowl Depth (mm): 125mm                            |                               |  |
|                                            |                                                         |                               |  |