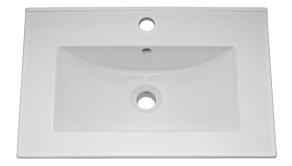

D-Shape

Handle Type:

Sales Code: NVM003 Description: Minimalist Basin 600mm

| <b>Product Dime</b>                                       | nsions                         |                    |                               |  |  |
|-----------------------------------------------------------|--------------------------------|--------------------|-------------------------------|--|--|
| Height (mm):                                              |                                | 170                |                               |  |  |
| Width (mm):                                               | (                              | 600                |                               |  |  |
| Depth (mm):                                               |                                | 390                |                               |  |  |
| Nett Weight (kg)                                          | :                              | 10.76              |                               |  |  |
| <b>Packaging Dir</b>                                      | nensions                       |                    |                               |  |  |
| Height (mm):                                              |                                | 200                |                               |  |  |
| Width (mm):                                               |                                | 400                |                               |  |  |
| Depth (mm):                                               |                                | 620                |                               |  |  |
| Gross Weight (kg                                          | g):                            | 10.76              |                               |  |  |
| Packaging Da                                              | ta                             |                    |                               |  |  |
| Box Colour:                                               |                                | Brown Card         | lboard Box - Printed          |  |  |
| Box Qty:                                                  |                                | 1                  |                               |  |  |
| Label Size:                                               |                                | 100 x 50           |                               |  |  |
| Label Colour:                                             | White Label                    |                    |                               |  |  |
| Label Qty:                                                | Label Qty: 2                   |                    |                               |  |  |
| Outer Box Dimensions (If Applicable)                      |                                |                    |                               |  |  |
| Height (mm):                                              |                                |                    |                               |  |  |
| Width (mm):                                               |                                |                    |                               |  |  |
| Depth (mm):                                               |                                |                    |                               |  |  |
| Gross Weight (kg                                          | g):                            |                    |                               |  |  |
| Barcode:                                                  |                                | 5055146194         | 4668                          |  |  |
| <b>Product Detai</b>                                      | ls                             |                    |                               |  |  |
| Country of Origin:                                        |                                | China              |                               |  |  |
| Fitting Instruction                                       | n:                             | No                 |                               |  |  |
| Certification:                                            | CE: No \                       | WRAS: N/A          | WRAS No: N/A                  |  |  |
| Product Material                                          | :                              | Vitreous Chi       | ina                           |  |  |
| Fixing Supplied:                                          |                                | No                 |                               |  |  |
|                                                           |                                |                    |                               |  |  |
| Pans/Bidets:                                              | Trap Style: Not App            | olicable           | Includes Seat: Not Applicable |  |  |
| Seats:                                                    | Seat Type: Not App             | licable            | Material: Not Applicable      |  |  |
|                                                           |                                |                    | Hinge Type: Not Applicable    |  |  |
|                                                           | Hinge Material: Not Applicable |                    |                               |  |  |
|                                                           |                                |                    |                               |  |  |
| Cisterns: Operating Type: Not Applicable Fittings: Not Ap |                                |                    | Fittings: Not Applicable      |  |  |
|                                                           | Lever Type: Not Applicable     |                    |                               |  |  |
|                                                           | · · · ·                        |                    |                               |  |  |
| Basins:                                                   | Tap Hole: One Tap              | hole               | Chain Stay Hole: No           |  |  |
| Template: Not Req                                         |                                |                    | Waste Type Reg: Slotted       |  |  |
|                                                           |                                |                    | Overflow Cover: Yes           |  |  |
|                                                           | Inner Bowl Depth (n            | nm): 130mr         |                               |  |  |
|                                                           |                                | <i>y</i> - 1001111 |                               |  |  |