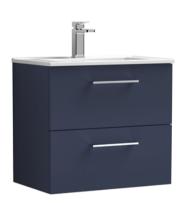

## ROXOR

Sales Code: ARN1724B Description: 600 Wh 2-Drawer Vanity & Basin 2

-395-

[[[]]

Barcode: 5056462668550

Sales Code: NVF1724 Description: 600 Wh 2-Drawer Unit (365 Deep)

| <b>Product Dimensions</b>            |                                |  |  |  |
|--------------------------------------|--------------------------------|--|--|--|
| Height (mm):                         | 539                            |  |  |  |
| Width (mm):                          | 600                            |  |  |  |
| Depth (mm):                          | 383                            |  |  |  |
| Nett Weight (kg):                    | 21.5                           |  |  |  |
| Packaging Dimensions                 |                                |  |  |  |
| Height (mm):                         | 560                            |  |  |  |
| Width (mm):                          | 620                            |  |  |  |
| Depth (mm):                          | 405                            |  |  |  |
| Gross Weight (kg):                   | 22                             |  |  |  |
| Packaging Data                       |                                |  |  |  |
| Box Colour:                          | Brown Cardboard Box            |  |  |  |
| Box Qty:                             | 1                              |  |  |  |
| Label Size:                          | 100 x 50                       |  |  |  |
| Label Colour:                        | White Label                    |  |  |  |
| Label Qty:                           | 2                              |  |  |  |
| Outer Box Dimensions (If Applicable) |                                |  |  |  |
| Height (mm):                         |                                |  |  |  |
| Width (mm):                          |                                |  |  |  |
| Depth (mm):                          |                                |  |  |  |
| Gross Weight (kg):                   |                                |  |  |  |
| Barcode:                             | 5056462658070                  |  |  |  |
| <b>Product Details</b>               |                                |  |  |  |
| Country of Origin:                   | United Kingdom                 |  |  |  |
| Fitting Instruction:                 | No                             |  |  |  |
| CE Certification:                    | N/A                            |  |  |  |
| FSC Certified Materials:             | Yes                            |  |  |  |
| Colour:                              | Electric Blue                  |  |  |  |
| Construction Method:                 | Cam & Wood Dowel               |  |  |  |
| Construction Type:                   | Rigid                          |  |  |  |
| Cabinet Finish:                      | MFC Smooth Matt                |  |  |  |
| Fascia Finish:                       | MFC Smooth Matt                |  |  |  |
| Cabinet Thickness (mm):              | 18                             |  |  |  |
| Fascia Thickness (mm):               | 18                             |  |  |  |
| Drawer Included:                     | Yes                            |  |  |  |
| Drawer Type:                         | 80mm High Metal S/C Inc Galler |  |  |  |
| No of Shelves:                       | 0                              |  |  |  |
| Hinge Type:                          | Not Applicable                 |  |  |  |
| Hinge Included:                      | Not Applicable                 |  |  |  |
| Adjustable Legs:                     | No, Not Required               |  |  |  |
| Fixings Included:                    | Yes                            |  |  |  |
| Handle Style:                        | Contemporary                   |  |  |  |
| Waste Shroud:                        | Yes                            |  |  |  |
| Handle Included:                     | Yes, Supplied                  |  |  |  |