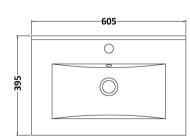

D-Shape

Handle Type:

Sales Code: NVM003 Description: Minimalist Basin 600mm

| <b>Product Dime</b>                                       | nsions                         |                    |                               |  |  |
|-----------------------------------------------------------|--------------------------------|--------------------|-------------------------------|--|--|
| Height (mm):                                              |                                | 170                |                               |  |  |
| Width (mm):                                               | (                              | 600                |                               |  |  |
| Depth (mm):                                               |                                | 390                |                               |  |  |
| Nett Weight (kg)                                          | :                              | 10.76              |                               |  |  |
| <b>Packaging Dir</b>                                      | nensions                       |                    |                               |  |  |
| Height (mm):                                              |                                | 200                |                               |  |  |
| Width (mm):                                               |                                | 400                |                               |  |  |
| Depth (mm):                                               |                                | 620                |                               |  |  |
| Gross Weight (kg                                          | g):                            | 10.76              |                               |  |  |
| Packaging Da                                              | ta                             |                    |                               |  |  |
| Box Colour:                                               |                                | Brown Card         | lboard Box - Printed          |  |  |
| Box Qty:                                                  |                                | 1                  |                               |  |  |
| Label Size:                                               |                                | 100 x 50           |                               |  |  |
| Label Colour:                                             | White Label                    |                    |                               |  |  |
| Label Qty:                                                | Label Qty: 2                   |                    |                               |  |  |
| Outer Box Dimensions (If Applicable)                      |                                |                    |                               |  |  |
| Height (mm):                                              |                                |                    |                               |  |  |
| Width (mm):                                               |                                |                    |                               |  |  |
| Depth (mm):                                               |                                |                    |                               |  |  |
| Gross Weight (kg                                          | g):                            |                    |                               |  |  |
| Barcode:                                                  |                                | 5055146194         | 4668                          |  |  |
| <b>Product Detai</b>                                      | ls                             |                    |                               |  |  |
| Country of Origin:                                        |                                | China              |                               |  |  |
| Fitting Instruction                                       | n:                             | No                 |                               |  |  |
| Certification:                                            | CE: No \                       | WRAS: N/A          | WRAS No: N/A                  |  |  |
| Product Material                                          | :                              | Vitreous Chi       | ina                           |  |  |
| Fixing Supplied:                                          |                                | No                 |                               |  |  |
|                                                           |                                |                    |                               |  |  |
| Pans/Bidets:                                              | Trap Style: Not App            | olicable           | Includes Seat: Not Applicable |  |  |
| Seats:                                                    | Seat Type: Not App             | licable            | Material: Not Applicable      |  |  |
|                                                           |                                |                    | Hinge Type: Not Applicable    |  |  |
|                                                           | Hinge Material: Not Applicable |                    |                               |  |  |
|                                                           |                                |                    |                               |  |  |
| Cisterns: Operating Type: Not Applicable Fittings: Not Ap |                                |                    | Fittings: Not Applicable      |  |  |
|                                                           | Lever Type: Not Applicable     |                    |                               |  |  |
|                                                           | · · · ·                        |                    |                               |  |  |
| Basins:                                                   | Tap Hole: One Tap              | hole               | Chain Stay Hole: No           |  |  |
| Template: Not Req                                         |                                |                    | Waste Type Reg: Slotted       |  |  |
|                                                           |                                |                    | Overflow Cover: Yes           |  |  |
|                                                           | Inner Bowl Depth (n            | nm): 130mr         |                               |  |  |
|                                                           |                                | <i>y</i> - 1001111 |                               |  |  |