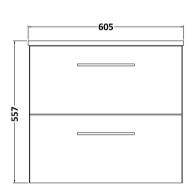

## ROXOR

Sales Code: ARN1724B Description: 600 Wh 2-Drawer Vanity & Basin 2

-395-

[[[]]

Barcode: 5056462668550

Sales Code: NVF1724 Description: 600 Wh 2-Drawer Unit (365 Deep)

| <b>Product Dimensions</b>            |                                |  |  |  |
|--------------------------------------|--------------------------------|--|--|--|
| Height (mm):                         | 539                            |  |  |  |
| Width (mm):                          | 600                            |  |  |  |
| Depth (mm):                          | 383                            |  |  |  |
| Nett Weight (kg):                    | 21.5                           |  |  |  |
| Packaging Dimensions                 |                                |  |  |  |
| Height (mm):                         | 560                            |  |  |  |
| Width (mm):                          | 620                            |  |  |  |
| Depth (mm):                          | 405                            |  |  |  |
| Gross Weight (kg):                   | 22                             |  |  |  |
| Packaging Data                       |                                |  |  |  |
| Box Colour:                          | Brown Cardboard Box            |  |  |  |
| Box Qty:                             | 1                              |  |  |  |
| Label Size:                          | 100 x 50                       |  |  |  |
| Label Colour:                        | White Label                    |  |  |  |
| Label Qty:                           | 2                              |  |  |  |
| Outer Box Dimensions (If Applicable) |                                |  |  |  |
| Height (mm):                         |                                |  |  |  |
| Width (mm):                          |                                |  |  |  |
| Depth (mm):                          |                                |  |  |  |
| Gross Weight (kg):                   |                                |  |  |  |
| Barcode:                             | 5056462658070                  |  |  |  |
| <b>Product Details</b>               |                                |  |  |  |
| Country of Origin:                   | United Kingdom                 |  |  |  |
| Fitting Instruction:                 | No                             |  |  |  |
| CE Certification:                    | N/A                            |  |  |  |
| FSC Certified Materials:             | Yes                            |  |  |  |
| Colour:                              | Electric Blue                  |  |  |  |
| Construction Method:                 | Cam & Wood Dowel               |  |  |  |
| Construction Type:                   | Rigid                          |  |  |  |
| Cabinet Finish:                      | MFC Smooth Matt                |  |  |  |
| Fascia Finish:                       | MFC Smooth Matt                |  |  |  |
| Cabinet Thickness (mm):              | 18                             |  |  |  |
| Fascia Thickness (mm):               | 18                             |  |  |  |
| Drawer Included:                     | Yes                            |  |  |  |
| Drawer Type:                         | 80mm High Metal S/C Inc Galler |  |  |  |
| No of Shelves:                       | 0                              |  |  |  |
| Hinge Type:                          | Not Applicable                 |  |  |  |
| Hinge Included:                      | Not Applicable                 |  |  |  |
| Adjustable Legs:                     | No, Not Required               |  |  |  |
| Fixings Included:                    | Yes                            |  |  |  |
| Handle Style:                        | Contemporary                   |  |  |  |
| Waste Shroud:                        | Yes                            |  |  |  |
| Handle Included:                     | Yes, Supplied                  |  |  |  |