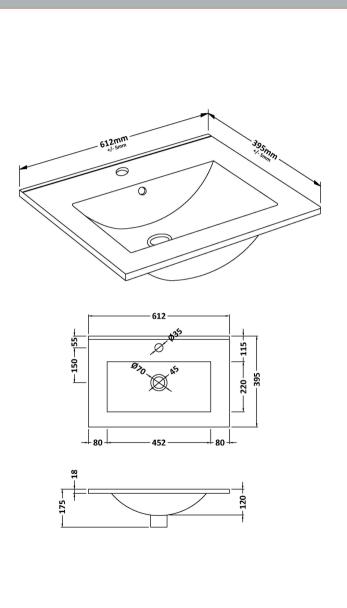

D-Shape

Handle Type:

Sales Code: NVM003 Description: Minimalist Basin 600mm

| <b>Product Dime</b>                                       | nsions                         |                    |                               |  |  |
|-----------------------------------------------------------|--------------------------------|--------------------|-------------------------------|--|--|
| Height (mm):                                              |                                | 170                |                               |  |  |
| Width (mm):                                               | (                              | 600                |                               |  |  |
| Depth (mm):                                               |                                | 390                |                               |  |  |
| Nett Weight (kg)                                          | :                              | 10.76              |                               |  |  |
| <b>Packaging Dir</b>                                      | nensions                       |                    |                               |  |  |
| Height (mm):                                              |                                | 200                |                               |  |  |
| Width (mm):                                               |                                | 400                |                               |  |  |
| Depth (mm):                                               |                                | 620                |                               |  |  |
| Gross Weight (kg                                          | g):                            | 10.76              |                               |  |  |
| Packaging Da                                              | ta                             |                    |                               |  |  |
| Box Colour:                                               |                                | Brown Card         | lboard Box - Printed          |  |  |
| Box Qty:                                                  |                                | 1                  |                               |  |  |
| Label Size:                                               |                                | 100 x 50           |                               |  |  |
| Label Colour:                                             | White Label                    |                    |                               |  |  |
| Label Qty:                                                | Label Qty: 2                   |                    |                               |  |  |
| Outer Box Dimensions (If Applicable)                      |                                |                    |                               |  |  |
| Height (mm):                                              |                                |                    |                               |  |  |
| Width (mm):                                               |                                |                    |                               |  |  |
| Depth (mm):                                               |                                |                    |                               |  |  |
| Gross Weight (kg                                          | g):                            |                    |                               |  |  |
| Barcode:                                                  |                                | 5055146194         | 4668                          |  |  |
| <b>Product Detai</b>                                      | ls                             |                    |                               |  |  |
| Country of Origin:                                        |                                | China              |                               |  |  |
| Fitting Instruction                                       | n:                             | No                 |                               |  |  |
| Certification:                                            | CE: No \                       | WRAS: N/A          | WRAS No: N/A                  |  |  |
| Product Material                                          | :                              | Vitreous Chi       | ina                           |  |  |
| Fixing Supplied:                                          |                                | No                 |                               |  |  |
|                                                           |                                |                    |                               |  |  |
| Pans/Bidets:                                              | Trap Style: Not App            | olicable           | Includes Seat: Not Applicable |  |  |
| Seats:                                                    | Seat Type: Not App             | licable            | Material: Not Applicable      |  |  |
|                                                           |                                |                    | Hinge Type: Not Applicable    |  |  |
|                                                           | Hinge Material: Not Applicable |                    |                               |  |  |
|                                                           |                                |                    |                               |  |  |
| Cisterns: Operating Type: Not Applicable Fittings: Not Ap |                                |                    | Fittings: Not Applicable      |  |  |
|                                                           | Lever Type: Not Applicable     |                    |                               |  |  |
|                                                           | · · · ·                        |                    |                               |  |  |
| Basins:                                                   | Tap Hole: One Tap              | hole               | Chain Stay Hole: No           |  |  |
| Template: Not Req                                         |                                |                    | Waste Type Reg: Slotted       |  |  |
|                                                           |                                |                    | Overflow Cover: Yes           |  |  |
|                                                           | Inner Bowl Depth (n            | nm): 130mr         |                               |  |  |
|                                                           |                                | <i>y</i> - 1001111 |                               |  |  |