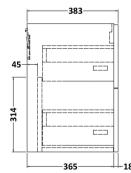

## ROXOR

Sales Code: ARN1724B Description: 600 Wh 2-Drawer Vanity & Basin 2

-395-

[[[]]

Barcode: 5056462668550

Sales Code: NVF1724 Description: 600 Wh 2-Drawer Unit (365 Deep)

| <b>Product Dimensions</b>            |                                |  |  |  |
|--------------------------------------|--------------------------------|--|--|--|
| Height (mm):                         | 539                            |  |  |  |
| Width (mm):                          | 600                            |  |  |  |
| Depth (mm):                          | 383                            |  |  |  |
| Nett Weight (kg):                    | 21.5                           |  |  |  |
| Packaging Dimensions                 |                                |  |  |  |
| Height (mm):                         | 560                            |  |  |  |
| Width (mm):                          | 620                            |  |  |  |
| Depth (mm):                          | 405                            |  |  |  |
| Gross Weight (kg):                   | 22                             |  |  |  |
| Packaging Data                       |                                |  |  |  |
| Box Colour:                          | Brown Cardboard Box            |  |  |  |
| Box Qty:                             | 1                              |  |  |  |
| Label Size:                          | 100 x 50                       |  |  |  |
| Label Colour:                        | White Label                    |  |  |  |
| Label Qty:                           | 2                              |  |  |  |
| Outer Box Dimensions (If Applicable) |                                |  |  |  |
| Height (mm):                         |                                |  |  |  |
| Width (mm):                          |                                |  |  |  |
| Depth (mm):                          |                                |  |  |  |
| Gross Weight (kg):                   |                                |  |  |  |
| Barcode:                             | 5056462658070                  |  |  |  |
| <b>Product Details</b>               |                                |  |  |  |
| Country of Origin:                   | United Kingdom                 |  |  |  |
| Fitting Instruction:                 | No                             |  |  |  |
| CE Certification:                    | N/A                            |  |  |  |
| FSC Certified Materials:             | Yes                            |  |  |  |
| Colour:                              | Electric Blue                  |  |  |  |
| Construction Method:                 | Cam & Wood Dowel               |  |  |  |
| Construction Type:                   | Rigid                          |  |  |  |
| Cabinet Finish:                      | MFC Smooth Matt                |  |  |  |
| Fascia Finish:                       | MFC Smooth Matt                |  |  |  |
| Cabinet Thickness (mm):              | 18                             |  |  |  |
| Fascia Thickness (mm):               | 18                             |  |  |  |
| Drawer Included:                     | Yes                            |  |  |  |
| Drawer Type:                         | 80mm High Metal S/C Inc Galler |  |  |  |
| No of Shelves:                       | 0                              |  |  |  |
| Hinge Type:                          | Not Applicable                 |  |  |  |
| Hinge Included:                      | Not Applicable                 |  |  |  |
| Adjustable Legs:                     | No, Not Required               |  |  |  |
| Fixings Included:                    | Yes                            |  |  |  |
| Handle Style:                        | Contemporary                   |  |  |  |
| Waste Shroud:                        | Yes                            |  |  |  |
| Handle Included:                     | Yes, Supplied                  |  |  |  |