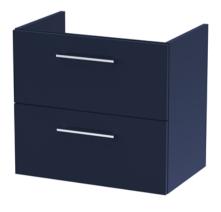

## ROXOR

Sales Code: ARN1724B Description: 600 Wh 2-Drawer Vanity & Basin 2

-395-

[[[]]

Barcode: 5056462668550

Sales Code: NVF1724 Description: 600 Wh 2-Drawer Unit (365 Deep)

| <b>Product Dimensions</b>            |                                |  |  |  |
|--------------------------------------|--------------------------------|--|--|--|
| Height (mm):                         | 539                            |  |  |  |
| Width (mm):                          | 600                            |  |  |  |
| Depth (mm):                          | 383                            |  |  |  |
| Nett Weight (kg):                    | 21.5                           |  |  |  |
| Packaging Dimensions                 |                                |  |  |  |
| Height (mm):                         | 560                            |  |  |  |
| Width (mm):                          | 620                            |  |  |  |
| Depth (mm):                          | 405                            |  |  |  |
| Gross Weight (kg):                   | 22                             |  |  |  |
| Packaging Data                       |                                |  |  |  |
| Box Colour:                          | Brown Cardboard Box            |  |  |  |
| Box Qty:                             | 1                              |  |  |  |
| Label Size:                          | 100 x 50                       |  |  |  |
| Label Colour:                        | White Label                    |  |  |  |
| Label Qty:                           | 2                              |  |  |  |
| Outer Box Dimensions (If Applicable) |                                |  |  |  |
| Height (mm):                         |                                |  |  |  |
| Width (mm):                          |                                |  |  |  |
| Depth (mm):                          |                                |  |  |  |
| Gross Weight (kg):                   |                                |  |  |  |
| Barcode:                             | 5056462658070                  |  |  |  |
| <b>Product Details</b>               |                                |  |  |  |
| Country of Origin:                   | United Kingdom                 |  |  |  |
| Fitting Instruction:                 | No                             |  |  |  |
| CE Certification:                    | N/A                            |  |  |  |
| FSC Certified Materials:             | Yes                            |  |  |  |
| Colour:                              | Electric Blue                  |  |  |  |
| Construction Method:                 | Cam & Wood Dowel               |  |  |  |
| Construction Type:                   | Rigid                          |  |  |  |
| Cabinet Finish:                      | MFC Smooth Matt                |  |  |  |
| Fascia Finish:                       | MFC Smooth Matt                |  |  |  |
| Cabinet Thickness (mm):              | 18                             |  |  |  |
| Fascia Thickness (mm):               | 18                             |  |  |  |
| Drawer Included:                     | Yes                            |  |  |  |
| Drawer Type:                         | 80mm High Metal S/C Inc Galler |  |  |  |
| No of Shelves:                       | 0                              |  |  |  |
| Hinge Type:                          | Not Applicable                 |  |  |  |
| Hinge Included:                      | Not Applicable                 |  |  |  |
| Adjustable Legs:                     | No, Not Required               |  |  |  |
| Fixings Included:                    | Yes                            |  |  |  |
| Handle Style:                        | Contemporary                   |  |  |  |
| Waste Shroud:                        | Yes                            |  |  |  |
| Handle Included:                     | Yes, Supplied                  |  |  |  |