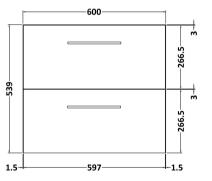

## ROXOR

Sales Code: ARN1724B Description: 600 Wh 2-Drawer Vanity & Basin 2

-395-

[[[]]

Barcode: 5056462668550

Sales Code: NVF1724 Description: 600 Wh 2-Drawer Unit (365 Deep)

| <b>Product Dimensions</b>            |                                |  |  |  |
|--------------------------------------|--------------------------------|--|--|--|
| Height (mm):                         | 539                            |  |  |  |
| Width (mm):                          | 600                            |  |  |  |
| Depth (mm):                          | 383                            |  |  |  |
| Nett Weight (kg):                    | 21.5                           |  |  |  |
| Packaging Dimensions                 |                                |  |  |  |
| Height (mm):                         | 560                            |  |  |  |
| Width (mm):                          | 620                            |  |  |  |
| Depth (mm):                          | 405                            |  |  |  |
| Gross Weight (kg):                   | 22                             |  |  |  |
| Packaging Data                       |                                |  |  |  |
| Box Colour:                          | Brown Cardboard Box            |  |  |  |
| Box Qty:                             | 1                              |  |  |  |
| Label Size:                          | 100 x 50                       |  |  |  |
| Label Colour:                        | White Label                    |  |  |  |
| Label Qty:                           | 2                              |  |  |  |
| Outer Box Dimensions (If Applicable) |                                |  |  |  |
| Height (mm):                         |                                |  |  |  |
| Width (mm):                          |                                |  |  |  |
| Depth (mm):                          |                                |  |  |  |
| Gross Weight (kg):                   |                                |  |  |  |
| Barcode:                             | 5056462658070                  |  |  |  |
| <b>Product Details</b>               |                                |  |  |  |
| Country of Origin:                   | United Kingdom                 |  |  |  |
| Fitting Instruction:                 | No                             |  |  |  |
| CE Certification:                    | N/A                            |  |  |  |
| FSC Certified Materials:             | Yes                            |  |  |  |
| Colour:                              | Electric Blue                  |  |  |  |
| Construction Method:                 | Cam & Wood Dowel               |  |  |  |
| Construction Type:                   | Rigid                          |  |  |  |
| Cabinet Finish:                      | MFC Smooth Matt                |  |  |  |
| Fascia Finish:                       | MFC Smooth Matt                |  |  |  |
| Cabinet Thickness (mm):              | 18                             |  |  |  |
| Fascia Thickness (mm):               | 18                             |  |  |  |
| Drawer Included:                     | Yes                            |  |  |  |
| Drawer Type:                         | 80mm High Metal S/C Inc Galler |  |  |  |
| No of Shelves:                       | 0                              |  |  |  |
| Hinge Type:                          | Not Applicable                 |  |  |  |
| Hinge Included:                      | Not Applicable                 |  |  |  |
| Adjustable Legs:                     | No, Not Required               |  |  |  |
| Fixings Included:                    | Yes                            |  |  |  |
| Handle Style:                        | Contemporary                   |  |  |  |
| Waste Shroud:                        | Yes                            |  |  |  |
| Handle Included:                     | Yes, Supplied                  |  |  |  |