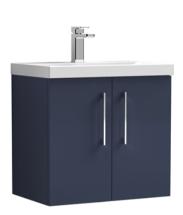

## ROXOR

- 20 -

F[0\_0]

Sales Code: ARN1723D Description: 600 Wh 2-Door Vanity & Basin 3

Packaging Details

Barcode: 5056462668147

Sales Code: NVF1723 Description: 600 Wh 2-Door Unit (365 Deep)

| <b>Product Dimensions</b>            |                              |  |
|--------------------------------------|------------------------------|--|
| Height (mm):                         | 539                          |  |
| Width (mm):                          | 600                          |  |
| Depth (mm):                          | 383                          |  |
| Nett Weight (kg):                    | 14.2                         |  |
| Packaging Dimensions                 |                              |  |
| Height (mm):                         | 560                          |  |
| Width (mm):                          | 620                          |  |
| Depth (mm):                          | 405                          |  |
| Gross Weight (kg):                   | 14.7                         |  |
| Packaging Data                       |                              |  |
| Box Colour:                          | Brown Cardboard Box          |  |
| Box Qty:                             | 1                            |  |
| Label Size:                          | 100 x 50                     |  |
| Label Colour:                        | White Label                  |  |
| Label Qty:                           | 2                            |  |
| Outer Box Dimensions (If Applicable) |                              |  |
| Height (mm):                         |                              |  |
| Width (mm):                          |                              |  |
| Depth (mm):                          |                              |  |
| Gross Weight (kg):                   |                              |  |
| Barcode:                             | 5056462611402                |  |
| <b>Product Details</b>               |                              |  |
| Country of Origin:                   | United Kingdom               |  |
| Fitting Instruction:                 | No                           |  |
| CE Certification:                    | N/A                          |  |
| FSC Certified Materials:             | Yes                          |  |
| Colour:                              | Electric Blue                |  |
| Construction Method:                 | Cam & Wood Dowel             |  |
| Construction Type:                   | Rigid                        |  |
| Cabinet Finish:                      | MFC Smooth Matt              |  |
| Fascia Finish:                       | MFC Smooth Matt              |  |
| Cabinet Thickness (mm):              | 18                           |  |
| Fascia Thickness (mm):               | 18                           |  |
| Drawer Included:                     | No                           |  |
| Drawer Type:                         | Not Applicable               |  |
| No of Shelves:                       | 0                            |  |
| Hinge Type:                          | 95 Degree Clip-On Soft Close |  |
| Hinge Included:                      | Yes, Supplied                |  |
| Adjustable Legs:                     | No, Not Required             |  |
| Fixings Included:                    | Yes                          |  |
| Handle Style:                        | Contemporary                 |  |
| Waste Shroud:                        | No                           |  |
| Handle Included:                     | Yes, Supplied                |  |