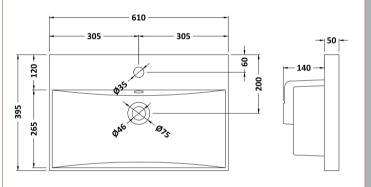

D-Shape

Handle Type:

Sales Code: NVM033 Description: 600 Thin Edged Basin 1Th

| Product Dime                                                                                  | nsions                       |                               |  |
|-----------------------------------------------------------------------------------------------|------------------------------|-------------------------------|--|
| Height (mm):                                                                                  | 170                          |                               |  |
| Width (mm):                                                                                   | 610                          |                               |  |
| Depth (mm):                                                                                   | 395                          |                               |  |
| Nett Weight (kg)                                                                              |                              |                               |  |
| Packaging Dir                                                                                 |                              |                               |  |
| Height (mm):                                                                                  | 190                          |                               |  |
| Width (mm):                                                                                   | 630                          |                               |  |
| Depth (mm):                                                                                   | 415                          |                               |  |
| Gross Weight (kg                                                                              |                              |                               |  |
| Packaging Da                                                                                  | ·                            |                               |  |
| Box Colour:                                                                                   |                              | ardboard Box - Printed        |  |
| Box Oty:                                                                                      | 1                            | naboura Box 1 milea           |  |
| Label Size:                                                                                   | 100 x 5                      | 0                             |  |
| Label Colour:                                                                                 |                              | White Label                   |  |
| Label Oty:                                                                                    | 2                            |                               |  |
|                                                                                               | nensions (If Applicable)     |                               |  |
| Height (mm):                                                                                  | nensions (1111ppneusie)      |                               |  |
| Width (mm):                                                                                   |                              |                               |  |
| Depth (mm):                                                                                   |                              |                               |  |
| Gross Weight (kg                                                                              | z):                          |                               |  |
| Barcode:                                                                                      | 50562118                     | 53428                         |  |
| <b>Product Detai</b>                                                                          | ls                           |                               |  |
| Country of Origin                                                                             | n: China                     |                               |  |
| Fitting Instructio                                                                            |                              |                               |  |
| Certification:                                                                                | CE: No WRAS: N               | I/A WRAS No: N/A              |  |
| Product Material                                                                              | : Vitreous (                 | China                         |  |
| Fixing Supplied:                                                                              | No                           | No                            |  |
| Tixing Supplied.                                                                              |                              |                               |  |
| Pans/Bidets:                                                                                  | Trap Style: Not Applicable   | Includes Seat: Not Applicable |  |
| Seats:                                                                                        | Seat Type: Not Applicable    | Material: Not Applicable      |  |
| scats.                                                                                        | Function: Not Applicable     | Hinge Type: Not Applicable    |  |
| Hinge Material: Not Applicable                                                                |                              |                               |  |
|                                                                                               | Timge material. NOT Applicat | nc .                          |  |
| Cisterns:                                                                                     | ble Fittings: Not Applicable |                               |  |
| Cisterns: Operating Type: Not Applicable Fittings: Not Applicable  Lever Type: Not Applicable |                              | bie Tittings. Not Applicable  |  |
|                                                                                               | Level Type. Not Applicable   |                               |  |
| Basins:                                                                                       | Tap Hole: One Taphole        | Chain Stay Hole: No           |  |
|                                                                                               | Template: Not Required       | Waste Type Reg: Slotted       |  |
|                                                                                               | Overflow Inc: Yes            | Overflow Cover: Yes           |  |
|                                                                                               | Inner Bowl Depth (mm): 125   |                               |  |
|                                                                                               |                              |                               |  |