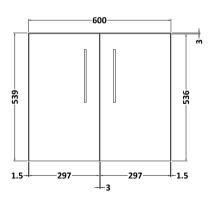

## ROXOR

- 20 -

F[0\_0]

Sales Code: ARN1723D Description: 600 Wh 2-Door Vanity & Basin 3

Packaging Details

Barcode: 5056462668147

Sales Code: NVF1723 Description: 600 Wh 2-Door Unit (365 Deep)

| <b>Product Dimensions</b>            |                              |  |
|--------------------------------------|------------------------------|--|
| Height (mm):                         | 539                          |  |
| Width (mm):                          | 600                          |  |
| Depth (mm):                          | 383                          |  |
| Nett Weight (kg):                    | 14.2                         |  |
| Packaging Dimensions                 |                              |  |
| Height (mm):                         | 560                          |  |
| Width (mm):                          | 620                          |  |
| Depth (mm):                          | 405                          |  |
| Gross Weight (kg):                   | 14.7                         |  |
| Packaging Data                       |                              |  |
| Box Colour:                          | Brown Cardboard Box          |  |
| Box Qty:                             | 1                            |  |
| Label Size:                          | 100 x 50                     |  |
| Label Colour:                        | White Label                  |  |
| Label Qty:                           | 2                            |  |
| Outer Box Dimensions (If Applicable) |                              |  |
| Height (mm):                         |                              |  |
| Width (mm):                          |                              |  |
| Depth (mm):                          |                              |  |
| Gross Weight (kg):                   |                              |  |
| Barcode:                             | 5056462611402                |  |
| <b>Product Details</b>               |                              |  |
| Country of Origin:                   | United Kingdom               |  |
| Fitting Instruction:                 | No                           |  |
| CE Certification:                    | N/A                          |  |
| FSC Certified Materials:             | Yes                          |  |
| Colour:                              | Electric Blue                |  |
| Construction Method:                 | Cam & Wood Dowel             |  |
| Construction Type:                   | Rigid                        |  |
| Cabinet Finish:                      | MFC Smooth Matt              |  |
| Fascia Finish:                       | MFC Smooth Matt              |  |
| Cabinet Thickness (mm):              | 18                           |  |
| Fascia Thickness (mm):               | 18                           |  |
| Drawer Included:                     | No                           |  |
| Drawer Type:                         | Not Applicable               |  |
| No of Shelves:                       | 0                            |  |
| Hinge Type:                          | 95 Degree Clip-On Soft Close |  |
| Hinge Included:                      | Yes, Supplied                |  |
| Adjustable Legs:                     | No, Not Required             |  |
| Fixings Included:                    | Yes                          |  |
| Handle Style:                        | Contemporary                 |  |
| Waste Shroud:                        | No                           |  |
| Handle Included:                     | Yes, Supplied                |  |