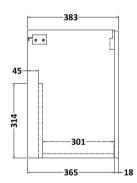

## ROXOR

- 20 -

F[0\_0]

Sales Code: ARN1723D Description: 600 Wh 2-Door Vanity & Basin 3

Packaging Details

Barcode: 5056462668147

Sales Code: NVF1723 Description: 600 Wh 2-Door Unit (365 Deep)

| <b>Product Dimensions</b>            |                              |  |
|--------------------------------------|------------------------------|--|
| Height (mm):                         | 539                          |  |
| Width (mm):                          | 600                          |  |
| Depth (mm):                          | 383                          |  |
| Nett Weight (kg):                    | 14.2                         |  |
| Packaging Dimensions                 |                              |  |
| Height (mm):                         | 560                          |  |
| Width (mm):                          | 620                          |  |
| Depth (mm):                          | 405                          |  |
| Gross Weight (kg):                   | 14.7                         |  |
| Packaging Data                       |                              |  |
| Box Colour:                          | Brown Cardboard Box          |  |
| Box Qty:                             | 1                            |  |
| Label Size:                          | 100 x 50                     |  |
| Label Colour:                        | White Label                  |  |
| Label Qty:                           | 2                            |  |
| Outer Box Dimensions (If Applicable) |                              |  |
| Height (mm):                         |                              |  |
| Width (mm):                          |                              |  |
| Depth (mm):                          |                              |  |
| Gross Weight (kg):                   |                              |  |
| Barcode:                             | 5056462611402                |  |
| <b>Product Details</b>               |                              |  |
| Country of Origin:                   | United Kingdom               |  |
| Fitting Instruction:                 | No                           |  |
| CE Certification:                    | N/A                          |  |
| FSC Certified Materials:             | Yes                          |  |
| Colour:                              | Electric Blue                |  |
| Construction Method:                 | Cam & Wood Dowel             |  |
| Construction Type:                   | Rigid                        |  |
| Cabinet Finish:                      | MFC Smooth Matt              |  |
| Fascia Finish:                       | MFC Smooth Matt              |  |
| Cabinet Thickness (mm):              | 18                           |  |
| Fascia Thickness (mm):               | 18                           |  |
| Drawer Included:                     | No                           |  |
| Drawer Type:                         | Not Applicable               |  |
| No of Shelves:                       | 0                            |  |
| Hinge Type:                          | 95 Degree Clip-On Soft Close |  |
| Hinge Included:                      | Yes, Supplied                |  |
| Adjustable Legs:                     | No, Not Required             |  |
| Fixings Included:                    | Yes                          |  |
| Handle Style:                        | Contemporary                 |  |
| Waste Shroud:                        | No                           |  |
| Handle Included:                     | Yes, Supplied                |  |