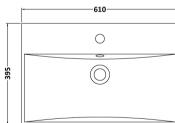

D-Shape

Handle Type:

Sales Code: NVM033 Description: 600 Thin Edged Basin 1Th

| Product Dime                                                                                  | nsions                       |                               |  |
|-----------------------------------------------------------------------------------------------|------------------------------|-------------------------------|--|
| Height (mm):                                                                                  | 170                          |                               |  |
| Width (mm):                                                                                   | 610                          |                               |  |
| Depth (mm):                                                                                   | 395                          |                               |  |
| Nett Weight (kg)                                                                              |                              |                               |  |
| Packaging Dir                                                                                 |                              |                               |  |
| Height (mm):                                                                                  | 190                          |                               |  |
| Width (mm):                                                                                   | 630                          |                               |  |
| Depth (mm):                                                                                   | 415                          |                               |  |
| Gross Weight (kg                                                                              |                              |                               |  |
| Packaging Da                                                                                  | ·                            |                               |  |
| Box Colour:                                                                                   |                              | ardboard Box - Printed        |  |
| Box Oty:                                                                                      | 1                            | naboura Box 1 milea           |  |
| Label Size:                                                                                   | 100 x 5                      | 0                             |  |
| Label Colour:                                                                                 |                              | White Label                   |  |
| Label Oty:                                                                                    | 2                            |                               |  |
|                                                                                               | nensions (If Applicable)     |                               |  |
| Height (mm):                                                                                  | nensions (1111ppneusie)      |                               |  |
| Width (mm):                                                                                   |                              |                               |  |
| Depth (mm):                                                                                   |                              |                               |  |
| Gross Weight (kg                                                                              | z):                          |                               |  |
| Barcode:                                                                                      | 50562118                     | 53428                         |  |
| <b>Product Detai</b>                                                                          | ls                           |                               |  |
| Country of Origin                                                                             | n: China                     |                               |  |
| Fitting Instructio                                                                            |                              |                               |  |
| Certification:                                                                                | CE: No WRAS: N               | I/A WRAS No: N/A              |  |
| Product Material                                                                              | : Vitreous (                 | China                         |  |
| Fixing Supplied:                                                                              | No                           | No                            |  |
| Tixing Supplied.                                                                              |                              |                               |  |
| Pans/Bidets:                                                                                  | Trap Style: Not Applicable   | Includes Seat: Not Applicable |  |
| Seats:                                                                                        | Seat Type: Not Applicable    | Material: Not Applicable      |  |
| scats.                                                                                        | Function: Not Applicable     | Hinge Type: Not Applicable    |  |
| Hinge Material: Not Applicable                                                                |                              |                               |  |
|                                                                                               | Timge material. NOT Applicat | nc .                          |  |
| Cisterns:                                                                                     | ble Fittings: Not Applicable |                               |  |
| Cisterns: Operating Type: Not Applicable Fittings: Not Applicable  Lever Type: Not Applicable |                              | bie Tittings. Not Applicable  |  |
|                                                                                               | Level Type. Not Applicable   |                               |  |
| Basins:                                                                                       | Tap Hole: One Taphole        | Chain Stay Hole: No           |  |
|                                                                                               | Template: Not Required       | Waste Type Reg: Slotted       |  |
|                                                                                               | Overflow Inc: Yes            | Overflow Cover: Yes           |  |
|                                                                                               | Inner Bowl Depth (mm): 125   |                               |  |
|                                                                                               |                              |                               |  |