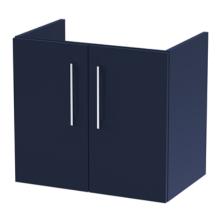

## ROXOR

- 20 -

F[0\_0]

Sales Code: ARN1723D Description: 600 Wh 2-Door Vanity & Basin 3

Packaging Details

Barcode: 5056462668147

Sales Code: NVF1723 Description: 600 Wh 2-Door Unit (365 Deep)

| <b>Product Dimensions</b>            |                              |  |
|--------------------------------------|------------------------------|--|
| Height (mm):                         | 539                          |  |
| Width (mm):                          | 600                          |  |
| Depth (mm):                          | 383                          |  |
| Nett Weight (kg):                    | 14.2                         |  |
| Packaging Dimensions                 |                              |  |
| Height (mm):                         | 560                          |  |
| Width (mm):                          | 620                          |  |
| Depth (mm):                          | 405                          |  |
| Gross Weight (kg):                   | 14.7                         |  |
| Packaging Data                       |                              |  |
| Box Colour:                          | Brown Cardboard Box          |  |
| Box Qty:                             | 1                            |  |
| Label Size:                          | 100 x 50                     |  |
| Label Colour:                        | White Label                  |  |
| Label Qty:                           | 2                            |  |
| Outer Box Dimensions (If Applicable) |                              |  |
| Height (mm):                         |                              |  |
| Width (mm):                          |                              |  |
| Depth (mm):                          |                              |  |
| Gross Weight (kg):                   |                              |  |
| Barcode:                             | 5056462611402                |  |
| <b>Product Details</b>               |                              |  |
| Country of Origin:                   | United Kingdom               |  |
| Fitting Instruction:                 | No                           |  |
| CE Certification:                    | N/A                          |  |
| FSC Certified Materials:             | Yes                          |  |
| Colour:                              | Electric Blue                |  |
| Construction Method:                 | Cam & Wood Dowel             |  |
| Construction Type:                   | Rigid                        |  |
| Cabinet Finish:                      | MFC Smooth Matt              |  |
| Fascia Finish:                       | MFC Smooth Matt              |  |
| Cabinet Thickness (mm):              | 18                           |  |
| Fascia Thickness (mm):               | 18                           |  |
| Drawer Included:                     | No                           |  |
| Drawer Type:                         | Not Applicable               |  |
| No of Shelves:                       | 0                            |  |
| Hinge Type:                          | 95 Degree Clip-On Soft Close |  |
| Hinge Included:                      | Yes, Supplied                |  |
| Adjustable Legs:                     | No, Not Required             |  |
| Fixings Included:                    | Yes                          |  |
| Handle Style:                        | Contemporary                 |  |
| Waste Shroud:                        | No                           |  |
| Handle Included:                     | Yes, Supplied                |  |