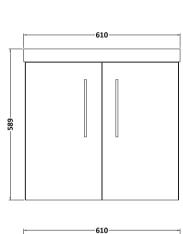

## ROXOR

- 20 -

F[0\_0]

Sales Code: ARN1723D Description: 600 Wh 2-Door Vanity & Basin 3

Packaging Details

Barcode: 5056462668147

Sales Code: NVF1723 Description: 600 Wh 2-Door Unit (365 Deep)

| <b>Product Dimensions</b>            |                              |  |
|--------------------------------------|------------------------------|--|
| Height (mm):                         | 539                          |  |
| Width (mm):                          | 600                          |  |
| Depth (mm):                          | 383                          |  |
| Nett Weight (kg):                    | 14.2                         |  |
| Packaging Dimensions                 |                              |  |
| Height (mm):                         | 560                          |  |
| Width (mm):                          | 620                          |  |
| Depth (mm):                          | 405                          |  |
| Gross Weight (kg):                   | 14.7                         |  |
| Packaging Data                       |                              |  |
| Box Colour:                          | Brown Cardboard Box          |  |
| Box Qty:                             | 1                            |  |
| Label Size:                          | 100 x 50                     |  |
| Label Colour:                        | White Label                  |  |
| Label Qty:                           | 2                            |  |
| Outer Box Dimensions (If Applicable) |                              |  |
| Height (mm):                         |                              |  |
| Width (mm):                          |                              |  |
| Depth (mm):                          |                              |  |
| Gross Weight (kg):                   |                              |  |
| Barcode:                             | 5056462611402                |  |
| <b>Product Details</b>               |                              |  |
| Country of Origin:                   | United Kingdom               |  |
| Fitting Instruction:                 | No                           |  |
| CE Certification:                    | N/A                          |  |
| FSC Certified Materials:             | Yes                          |  |
| Colour:                              | Electric Blue                |  |
| Construction Method:                 | Cam & Wood Dowel             |  |
| Construction Type:                   | Rigid                        |  |
| Cabinet Finish:                      | MFC Smooth Matt              |  |
| Fascia Finish:                       | MFC Smooth Matt              |  |
| Cabinet Thickness (mm):              | 18                           |  |
| Fascia Thickness (mm):               | 18                           |  |
| Drawer Included:                     | No                           |  |
| Drawer Type:                         | Not Applicable               |  |
| No of Shelves:                       | 0                            |  |
| Hinge Type:                          | 95 Degree Clip-On Soft Close |  |
| Hinge Included:                      | Yes, Supplied                |  |
| Adjustable Legs:                     | No, Not Required             |  |
| Fixings Included:                    | Yes                          |  |
| Handle Style:                        | Contemporary                 |  |
| Waste Shroud:                        | No                           |  |
| Handle Included:                     | Yes, Supplied                |  |