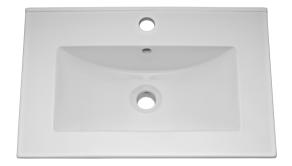

D-Shape

Sales Code: NVM003 Description: Minimalist Basin 600mm

| <b>Product Dime</b>                    | nsions                         |                    |                               |  |  |
|----------------------------------------|--------------------------------|--------------------|-------------------------------|--|--|
| Height (mm):                           |                                | 170                |                               |  |  |
| Width (mm):                            | (                              | 600                |                               |  |  |
| Depth (mm):                            |                                | 390                |                               |  |  |
| Nett Weight (kg):                      |                                | 10.76              |                               |  |  |
| <b>Packaging Dir</b>                   | nensions                       |                    |                               |  |  |
| Height (mm):                           |                                | 200                |                               |  |  |
| Width (mm):                            | nm):                           |                    | 400                           |  |  |
| Depth (mm):                            |                                | 620                |                               |  |  |
| Gross Weight (kg                       | g):                            | 10.76              |                               |  |  |
| Packaging Da                           | ta                             |                    |                               |  |  |
| Box Colour:                            | x Colour:                      |                    | Brown Cardboard Box - Printed |  |  |
| Box Qty:                               |                                | 1                  |                               |  |  |
| Label Size:                            |                                | 100 x 50           |                               |  |  |
| Label Colour:                          | White Label                    |                    |                               |  |  |
| Label Qty: 2                           |                                |                    |                               |  |  |
| Outer Box Dimensions (If Applicable)   |                                |                    |                               |  |  |
| Height (mm):                           |                                |                    |                               |  |  |
| Width (mm):                            |                                |                    |                               |  |  |
| Depth (mm):                            |                                |                    |                               |  |  |
| Gross Weight (kg                       | g):                            |                    |                               |  |  |
| Barcode:                               | Barcode: 5055146194668         |                    |                               |  |  |
| <b>Product Detai</b>                   | ls                             |                    |                               |  |  |
| Country of Origin:                     |                                | China              |                               |  |  |
| Fitting Instruction                    | n:                             | No                 |                               |  |  |
| Certification:                         | CE: No \                       | WRAS: N/A          | WRAS No: N/A                  |  |  |
| Product Material:                      |                                | Vitreous China     |                               |  |  |
| Fixing Supplied:                       |                                | No                 |                               |  |  |
|                                        |                                |                    |                               |  |  |
| Pans/Bidets:                           | Trap Style: Not App            | olicable           | Includes Seat: Not Applicable |  |  |
| Seats:                                 | Seat Type: Not App             | licable            | Material: Not Applicable      |  |  |
|                                        |                                |                    | Hinge Type: Not Applicable    |  |  |
|                                        | Hinge Material: Not Applicable |                    |                               |  |  |
|                                        |                                |                    |                               |  |  |
| Cisterns: Operating Type: Not Applicab |                                |                    | Fittings: Not Applicable      |  |  |
|                                        | Lever Type: Not Applicable     |                    |                               |  |  |
|                                        | · · · ·                        |                    |                               |  |  |
| Basins:                                | Tap Hole: One Tap              | hole               | Chain Stay Hole: No           |  |  |
| Template: Not Rec                      |                                |                    | Waste Type Reg: Slotted       |  |  |
|                                        |                                |                    | Overflow Cover: Yes           |  |  |
|                                        | Inner Bowl Depth (mm): 130mi   |                    |                               |  |  |
|                                        |                                | <i>y</i> - 1001111 |                               |  |  |