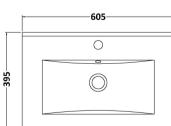

D-Shape

Sales Code: NVM003 Description: Minimalist Basin 600mm

| <b>Product Dime</b>                    | nsions                         |                    |                               |  |  |
|----------------------------------------|--------------------------------|--------------------|-------------------------------|--|--|
| Height (mm):                           |                                | 170                |                               |  |  |
| Width (mm):                            | (                              | 600                |                               |  |  |
| Depth (mm):                            |                                | 390                |                               |  |  |
| Nett Weight (kg):                      |                                | 10.76              |                               |  |  |
| <b>Packaging Dir</b>                   | nensions                       |                    |                               |  |  |
| Height (mm):                           |                                | 200                |                               |  |  |
| Width (mm):                            | nm):                           |                    | 400                           |  |  |
| Depth (mm):                            |                                | 620                |                               |  |  |
| Gross Weight (kg                       | g):                            | 10.76              |                               |  |  |
| Packaging Da                           | ta                             |                    |                               |  |  |
| Box Colour:                            | x Colour:                      |                    | Brown Cardboard Box - Printed |  |  |
| Box Qty:                               |                                | 1                  |                               |  |  |
| Label Size:                            |                                | 100 x 50           |                               |  |  |
| Label Colour:                          | White Label                    |                    |                               |  |  |
| Label Qty: 2                           |                                |                    |                               |  |  |
| Outer Box Dimensions (If Applicable)   |                                |                    |                               |  |  |
| Height (mm):                           |                                |                    |                               |  |  |
| Width (mm):                            |                                |                    |                               |  |  |
| Depth (mm):                            |                                |                    |                               |  |  |
| Gross Weight (kg                       | g):                            |                    |                               |  |  |
| Barcode:                               | Barcode: 5055146194668         |                    |                               |  |  |
| <b>Product Detai</b>                   | ls                             |                    |                               |  |  |
| Country of Origin:                     |                                | China              |                               |  |  |
| Fitting Instruction                    | n:                             | No                 |                               |  |  |
| Certification:                         | CE: No \                       | WRAS: N/A          | WRAS No: N/A                  |  |  |
| Product Material:                      |                                | Vitreous China     |                               |  |  |
| Fixing Supplied:                       |                                | No                 |                               |  |  |
|                                        |                                |                    |                               |  |  |
| Pans/Bidets:                           | Trap Style: Not App            | olicable           | Includes Seat: Not Applicable |  |  |
| Seats:                                 | Seat Type: Not App             | licable            | Material: Not Applicable      |  |  |
|                                        |                                |                    | Hinge Type: Not Applicable    |  |  |
|                                        | Hinge Material: Not Applicable |                    |                               |  |  |
|                                        |                                |                    |                               |  |  |
| Cisterns: Operating Type: Not Applicab |                                |                    | Fittings: Not Applicable      |  |  |
|                                        | Lever Type: Not Applicable     |                    |                               |  |  |
|                                        | · · · ·                        |                    |                               |  |  |
| Basins:                                | Tap Hole: One Tap              | hole               | Chain Stay Hole: No           |  |  |
| Template: Not Rec                      |                                |                    | Waste Type Reg: Slotted       |  |  |
|                                        |                                |                    | Overflow Cover: Yes           |  |  |
|                                        | Inner Bowl Depth (mm): 130mi   |                    |                               |  |  |
|                                        |                                | <i>y</i> - 1001111 |                               |  |  |