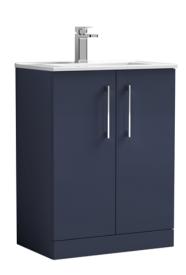

## TECHNICAL DATA SHEET

## ROXOR

Sales Code: ARN1703B Description: 600 Fs 2-Door Vanity & Basin 2









## **Packaging Details**

Barcode: 5056462615042

Sales Code: NVF1703 Description: 600 Fs 2-Door Unit (365 Deep)







Handle Type:

| <b>Product Dimensions</b> |                              |  |  |
|---------------------------|------------------------------|--|--|
| Height (mm):              | 800                          |  |  |
| Width (mm):               | 600                          |  |  |
| Depth (mm):               | 383                          |  |  |
| Nett Weight (kg):         | 17                           |  |  |
| Packaging Dimensions      |                              |  |  |
| Height (mm):              | 835                          |  |  |
| Width (mm):               | 620                          |  |  |
| Depth (mm):               | 375