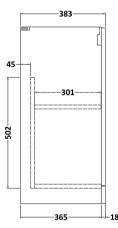

## **Packaging Details**

Barcode: 5056462615042

Sales Code: NVF1703 Description: 600 Fs 2-Door Unit (365 Deep)

Handle Type:

| <b>Product Dimensions</b> |                              |  |  |
|---------------------------|------------------------------|--|--|
| Height (mm):              | 800                          |  |  |
| Width (mm):               | 600                          |  |  |
| Depth (mm):               | 383                          |  |  |
| Nett Weight (kg):         | 17                           |  |  |
| Packaging Dimensions      |                              |  |  |
| Height (mm):              | 835                          |  |  |
| Width (mm):               | 620                          |  |  |
| Depth (mm):               | 375                          |  |  |
| Gross Weight (kg):        | 17.5                         |  |  |
| Packaging Data            |                              |  |  |
| Box Colour:               | Brown Cardboard Box          |  |  |
| Box Qty:                  | 1                            |  |  |
| Label Size:               | 100 x 50                     |  |  |
| Label Colour:             | White Label                  |  |  |
| Label Qty:                | 2                            |  |  |
| Outer Box Dimensions (If  | Applicable)                  |  |  |
| Height (mm):              |                              |  |  |
| Width (mm):               |                              |  |  |
| Depth (mm):               |                              |  |  |
| Gross Weight (kg):        |                              |  |  |
| Barcode:                  | 5056462611228                |  |  |
| Product Details           |                              |  |  |
| Country of Origin:        | United Kingdom               |  |  |
| Fitting Instruction:      | No                           |  |  |
| CE Certification:         | N/A                          |  |  |
| FSC Certified Materials:  | Yes                          |  |  |
| Colour:                   | Electric Blue                |  |  |
| Construction Method:      | Cam & Wood Dowel             |  |  |
| Construction Type:        | Rigid                        |  |  |
| Cabinet Finish:           | MFC Smooth Matt              |  |  |
| Fascia Finish:            | MFC Smooth Matt              |  |  |
| Cabinet Thickness (mm):   | 18                           |  |  |
| Fascia Thickness (mm):    | 18                           |  |  |
| Drawer Included:          | No                           |  |  |
| Drawer Type:              | Not Applicable               |  |  |
| No of Shelves:            | 1                            |  |  |
| Hinge Type:               | 95 Degree Clip-On Soft Close |  |  |
| Hinge Included:           | Yes, Supplied                |  |  |
| Adjustable Legs:          | No, Not Required             |  |  |
| Fixings Included:         | Yes                          |  |  |
| Handle Style:             | Contemporary                 |  |  |
| Waste Shroud:             | No                           |  |  |
| Handle Included:          | Yes, Supplied                |  |  |