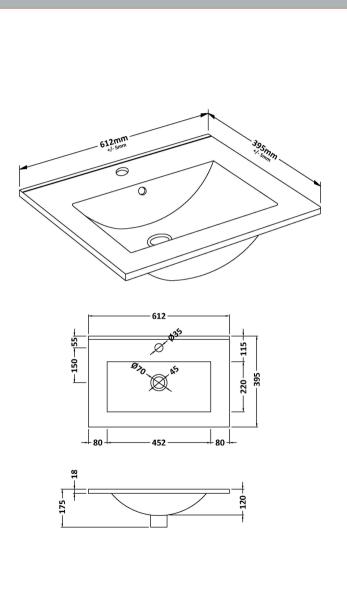

D-Shape

Sales Code: NVM003 Description: Minimalist Basin 600mm

| <b>Product Dime</b>                    | nsions                         |                    |                               |  |  |
|----------------------------------------|--------------------------------|--------------------|-------------------------------|--|--|
| Height (mm):                           |                                | 170                |                               |  |  |
| Width (mm):                            | (                              | 600                |                               |  |  |
| Depth (mm):                            |                                | 390                |                               |  |  |
| Nett Weight (kg):                      |                                | 10.76              |                               |  |  |
| <b>Packaging Dir</b>                   | nensions                       |                    |                               |  |  |
| Height (mm):                           |                                | 200                |                               |  |  |
| Width (mm):                            | nm):                           |                    | 400                           |  |  |
| Depth (mm):                            |                                | 620                |                               |  |  |
| Gross Weight (kg                       | g):                            | 10.76              |                               |  |  |
| Packaging Da                           | ta                             |                    |                               |  |  |
| Box Colour:                            | x Colour:                      |                    | Brown Cardboard Box - Printed |  |  |
| Box Qty:                               |                                | 1                  |                               |  |  |
| Label Size:                            |                                | 100 x 50           |                               |  |  |
| Label Colour:                          | White Label                    |                    |                               |  |  |
| Label Qty: 2                           |                                |                    |                               |  |  |
| Outer Box Dimensions (If Applicable)   |                                |                    |                               |  |  |
| Height (mm):                           |                                |                    |                               |  |  |
| Width (mm):                            |                                |                    |                               |  |  |
| Depth (mm):                            |                                |                    |                               |  |  |
| Gross Weight (kg                       | g):                            |                    |                               |  |  |
| Barcode:                               | Barcode: 5055146194668         |                    |                               |  |  |
| <b>Product Detai</b>                   | ls                             |                    |                               |  |  |
| Country of Origin:                     |                                | China              |                               |  |  |
| Fitting Instruction                    | n:                             | No                 |                               |  |  |
| Certification:                         | CE: No \                       | WRAS: N/A          | WRAS No: N/A                  |  |  |
| Product Material:                      |                                | Vitreous China     |                               |  |  |
| Fixing Supplied:                       |                                | No                 |                               |  |  |
|                                        |                                |                    |                               |  |  |
| Pans/Bidets:                           | Trap Style: Not App            | olicable           | Includes Seat: Not Applicable |  |  |
| Seats:                                 | Seat Type: Not App             | licable            | Material: Not Applicable      |  |  |
|                                        |                                |                    | Hinge Type: Not Applicable    |  |  |
|                                        | Hinge Material: Not Applicable |                    |                               |  |  |
|                                        |                                |                    |                               |  |  |
| Cisterns: Operating Type: Not Applicab |                                |                    | Fittings: Not Applicable      |  |  |
|                                        | Lever Type: Not Applicable     |                    |                               |  |  |
|                                        | · · · ·                        |                    |                               |  |  |
| Basins:                                | Tap Hole: One Tap              | hole               | Chain Stay Hole: No           |  |  |
| Template: Not Rec                      |                                |                    | Waste Type Reg: Slotted       |  |  |
|                                        |                                |                    | Overflow Cover: Yes           |  |  |
|                                        | Inner Bowl Depth (mm): 130mi   |                    |                               |  |  |
|                                        |                                | <i>y</i> - 1001111 |                               |  |  |