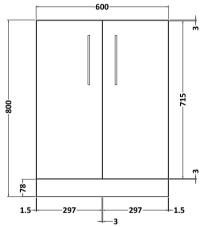

## **Packaging Details**

Barcode: 5056462615042

Sales Code: NVF1703 Description: 600 Fs 2-Door Unit (365 Deep)

Handle Type:

| <b>Product Dimensions</b> |                              |  |  |
|---------------------------|------------------------------|--|--|
| Height (mm):              | 800                          |  |  |
| Width (mm):               | 600                          |  |  |
| Depth (mm):               | 383                          |  |  |
| Nett Weight (kg):         | 17                           |  |  |
| Packaging Dimensions      |                              |  |  |
| Height (mm):              | 835                          |  |  |
| Width (mm):               | 620                          |  |  |
| Depth (mm):               | 375                          |  |  |
| Gross Weight (kg):        | 17.5                         |  |  |
| Packaging Data            |                              |  |  |
| Box Colour:               | Brown Cardboard Box          |  |  |
| Box Qty:                  | 1                            |  |  |
| Label Size:               | 100 x 50                     |  |  |
| Label Colour:             | White Label                  |  |  |
| Label Qty:                | 2                            |  |  |
| Outer Box Dimensions (If  | Applicable)                  |  |  |
| Height (mm):              |                              |  |  |
| Width (mm):               |                              |  |  |
| Depth (mm):               |                              |  |  |
| Gross Weight (kg):        |                              |  |  |
| Barcode:                  | 5056462611228                |  |  |
| Product Details           |                              |  |  |
| Country of Origin:        | United Kingdom               |  |  |
| Fitting Instruction:      | No                           |  |  |
| CE Certification:         | N/A                          |  |  |
| FSC Certified Materials:  | Yes                          |  |  |
| Colour:                   | Electric Blue                |  |  |
| Construction Method:      | Cam & Wood Dowel             |  |  |
| Construction Type:        | Rigid                        |  |  |
| Cabinet Finish:           | MFC Smooth Matt              |  |  |
| Fascia Finish:            | MFC Smooth Matt              |  |  |
| Cabinet Thickness (mm):   | 18                           |  |  |
| Fascia Thickness (mm):    | 18                           |  |  |
| Drawer Included:          | No                           |  |  |
| Drawer Type:              | Not Applicable               |  |  |
| No of Shelves:            | 1                            |  |  |
| Hinge Type:               | 95 Degree Clip-On Soft Close |  |  |
| Hinge Included:           | Yes, Supplied                |  |  |
| Adjustable Legs:          | No, Not Required             |  |  |
| Fixings Included:         | Yes                          |  |  |
| Handle Style:             | Contemporary                 |  |  |
| Waste Shroud:             | No                           |  |  |
| Handle Included:          | Yes, Supplied                |  |  |