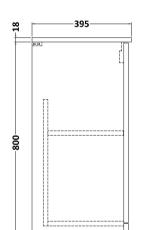

## **Packaging Details**

Barcode: 5056462615042

Sales Code: NVF1703 Description: 600 Fs 2-Door Unit (365 Deep)

Handle Type:

| <b>Product Dimensions</b> |                              |  |  |
|---------------------------|------------------------------|--|--|
| Height (mm):              | 800                          |  |  |
| Width (mm):               | 600                          |  |  |
| Depth (mm):               | 383                          |  |  |
| Nett Weight (kg):         | 17                           |  |  |
| Packaging Dimensions      |                              |  |  |
| Height (mm):              | 835                          |  |  |
| Width (mm):               | 620                          |  |  |
| Depth (mm):               | 375                          |  |  |
| Gross Weight (kg):        | 17.5                         |  |  |
| Packaging Data            |                              |  |  |
| Box Colour:               | Brown Cardboard Box          |  |  |
| Box Qty:                  | 1                            |  |  |
| Label Size:               | 100 x 50                     |  |  |
| Label Colour:             | White Label                  |  |  |
| Label Qty:                | 2                            |  |  |
| Outer Box Dimensions (If  | Applicable)                  |  |  |
| Height (mm):              |                              |  |  |
| Width (mm):               |                              |  |  |
| Depth (mm):               |                              |  |  |
| Gross Weight (kg):        |                              |  |  |
| Barcode:                  | 5056462611228                |  |  |
| Product Details           |                              |  |  |
| Country of Origin:        | United Kingdom               |  |  |
| Fitting Instruction:      | No                           |  |  |
| CE Certification:         | N/A                          |  |  |
| FSC Certified Materials:  | Yes                          |  |  |
| Colour:                   | Electric Blue                |  |  |
| Construction Method:      | Cam & Wood Dowel             |  |  |
| Construction Type:        | Rigid                        |  |  |
| Cabinet Finish:           | MFC Smooth Matt              |  |  |
| Fascia Finish:            | MFC Smooth Matt              |  |  |
| Cabinet Thickness (mm):   | 18                           |  |  |
| Fascia Thickness (mm):    | 18                           |  |  |
| Drawer Included:          | No                           |  |  |
| Drawer Type:              | Not Applicable               |  |  |
| No of Shelves:            | 1                            |  |  |
| Hinge Type:               | 95 Degree Clip-On Soft Close |  |  |
| Hinge Included:           | Yes, Supplied                |  |  |
| Adjustable Legs:          | No, Not Required             |  |  |
| Fixings Included:         | Yes                          |  |  |
| Handle Style:             | Contemporary                 |  |  |
| Waste Shroud:             | No                           |  |  |
| Handle Included:          | Yes, Supplied                |  |  |