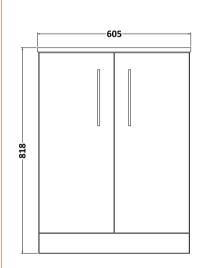

## **Packaging Details**

Barcode: 5056462615042

Sales Code: NVF1703 Description: 600 Fs 2-Door Unit (365 Deep)

Handle Type:

| <b>Product Dimensions</b> |                              |  |  |
|---------------------------|------------------------------|--|--|
| Height (mm):              | 800                          |  |  |
| Width (mm):               | 600                          |  |  |
| Depth (mm):               | 383                          |  |  |
| Nett Weight (kg):         | 17                           |  |  |
| Packaging Dimensions      |                              |  |  |
| Height (mm):              | 835                          |  |  |
| Width (mm):               | 620                          |  |  |
| Depth (mm):               | 375                          |  |  |
| Gross Weight (kg):        | 17.5                         |  |  |
| Packaging Data            |                              |  |  |
| Box Colour:               | Brown Cardboard Box          |  |  |
| Box Qty:                  | 1                            |  |  |
| Label Size:               | 100 x 50                     |  |  |
| Label Colour:             | White Label                  |  |  |
| Label Qty:                | 2                            |  |  |
| Outer Box Dimensions (If  | Applicable)                  |  |  |
| Height (mm):              |                              |  |  |
| Width (mm):               |                              |  |  |
| Depth (mm):               |                              |  |  |
| Gross Weight (kg):        |                              |  |  |
| Barcode:                  | 5056462611228                |  |  |
| Product Details           |                              |  |  |
| Country of Origin:        | United Kingdom               |  |  |
| Fitting Instruction:      | No                           |  |  |
| CE Certification:         | N/A                          |  |  |
| FSC Certified Materials:  | Yes                          |  |  |
| Colour:                   | Electric Blue                |  |  |
| Construction Method:      | Cam & Wood Dowel             |  |  |
| Construction Type:        | Rigid                        |  |  |
| Cabinet Finish:           | MFC Smooth Matt              |  |  |
| Fascia Finish:            | MFC Smooth Matt              |  |  |
| Cabinet Thickness (mm):   | 18                           |  |  |
| Fascia Thickness (mm):    | 18                           |  |  |
| Drawer Included:          | No                           |  |  |
| Drawer Type:              | Not Applicable               |  |  |
| No of Shelves:            | 1                            |  |  |
| Hinge Type:               | 95 Degree Clip-On Soft Close |  |  |
| Hinge Included:           | Yes, Supplied                |  |  |
| Adjustable Legs:          | No, Not Required             |  |  |
| Fixings Included:         | Yes                          |  |  |
| Handle Style:             | Contemporary                 |  |  |
| Waste Shroud:             | No                           |  |  |
| Handle Included:          | Yes, Supplied                |  |  |