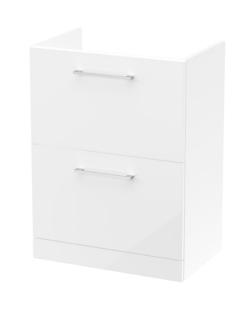

## ROXOR

Sales Code: ARN133B Description: 600 Fs 2-Drawer Vanity & Basin 2

395-

Barcode: 5056462666723

Sales Code: NVF133 Description: 600 Fs 2-Drawer Unit (365 Deep)

| <b>Product Dimensions</b>  |                                |  |  |
|----------------------------|--------------------------------|--|--|
| Height (mm):               | 800                            |  |  |
| Width (mm):                | 600                            |  |  |
| Depth (mm):                | 383                            |  |  |
| Nett Weight (kg):          | 26                             |  |  |
| Packaging Dimensions       |                                |  |  |
| Height (mm):               | 835                            |  |  |
| Width (mm):                | 632                            |  |  |
| Depth (mm):                | 391                            |  |  |
| Gross Weight (kg):         | 26.5                           |  |  |
| Packaging Data             |                                |  |  |
| Box Colour:                | Brown Cardboard Box - Printed  |  |  |
| Box Qty:                   | 0                              |  |  |
| Label Size:                | 0 x 0                          |  |  |
| Label Colour:              | Not Applicable                 |  |  |
| Label Qty:                 | 0                              |  |  |
| Outer Box Dimensions (If A | Applicable)                    |  |  |
| Height (mm):               |                                |  |  |
| Width (mm):                |                                |  |  |
| Depth (mm):                |                                |  |  |
| Gross Weight (kg):         |                                |  |  |
| Barcode:                   | 5056462660646                  |  |  |
| Product Details            |                                |  |  |
| Country of Origin:         | China                          |  |  |
| Fitting Instruction:       | No                             |  |  |
| CE Certification:          | N/A                            |  |  |
| FSC Certified Materials:   | Yes                            |  |  |
| Colour:                    | Gloss White                    |  |  |
| Construction Method:       | Cam & Wood Dowel               |  |  |
| Construction Type:         | Rigid                          |  |  |
| Cabinet Finish:            | MFC Painted Gloss              |  |  |
| Fascia Finish:             | Mdf Painted Gloss              |  |  |
| Cabinet Thickness (mm):    | 16                             |  |  |
| Fascia Thickness (mm):     | 18                             |  |  |
| Drawer Included:           | Yes                            |  |  |
| Drawer Type:               | 80mm High Metal S/C Inc Galler |  |  |
| No of Shelves:             | 0                              |  |  |
| Hinge Type:                | Not Applicable                 |  |  |
| Hinge Included:            | Not Applicable                 |  |  |
| Adjustable Legs:           | No, Not Required               |  |  |
| Fixings Included:          | Yes                            |  |  |
| Handle Style:              | Contemporary                   |  |  |
| Waste Shroud:              | Yes                            |  |  |
| Handle Included:           | Yes, Supplied                  |  |  |
| Handle Type:               | D-Shape                        |  |  |
|                            |                                |  |  |