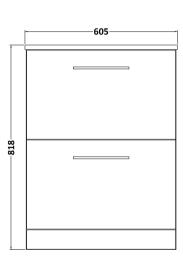

## ROXOR

Sales Code: ARN133B Description: 600 Fs 2-Drawer Vanity & Basin 2

395-

Barcode: 5056462666723

Sales Code: NVF133 Description: 600 Fs 2-Drawer Unit (365 Deep)

| <b>Product Dimensions</b>  |                                |  |  |
|----------------------------|--------------------------------|--|--|
| Height (mm):               | 800                            |  |  |
| Width (mm):                | 600                            |  |  |
| Depth (mm):                | 383                            |  |  |
| Nett Weight (kg):          | 26                             |  |  |
| Packaging Dimensions       |                                |  |  |
| Height (mm):               | 835                            |  |  |
| Width (mm):                | 632                            |  |  |
| Depth (mm):                | 391                            |  |  |
| Gross Weight (kg):         | 26.5                           |  |  |
| Packaging Data             |                                |  |  |
| Box Colour:                | Brown Cardboard Box - Printed  |  |  |
| Box Qty:                   | 0                              |  |  |
| Label Size:                | 0 x 0                          |  |  |
| Label Colour:              | Not Applicable                 |  |  |
| Label Qty:                 | 0                              |  |  |
| Outer Box Dimensions (If A | Applicable)                    |  |  |
| Height (mm):               |                                |  |  |
| Width (mm):                |                                |  |  |
| Depth (mm):                |                                |  |  |
| Gross Weight (kg):         |                                |  |  |
| Barcode:                   | 5056462660646                  |  |  |
| Product Details            |                                |  |  |
| Country of Origin:         | China                          |  |  |
| Fitting Instruction:       | No                             |  |  |
| CE Certification:          | N/A                            |  |  |
| FSC Certified Materials:   | Yes                            |  |  |
| Colour:                    | Gloss White                    |  |  |
| Construction Method:       | Cam & Wood Dowel               |  |  |
| Construction Type:         | Rigid                          |  |  |
| Cabinet Finish:            | MFC Painted Gloss              |  |  |
| Fascia Finish:             | Mdf Painted Gloss              |  |  |
| Cabinet Thickness (mm):    | 16                             |  |  |
| Fascia Thickness (mm):     | 18                             |  |  |
| Drawer Included:           | Yes                            |  |  |
| Drawer Type:               | 80mm High Metal S/C Inc Galler |  |  |
| No of Shelves:             | 0                              |  |  |
| Hinge Type:                | Not Applicable                 |  |  |
| Hinge Included:            | Not Applicable                 |  |  |
| Adjustable Legs:           | No, Not Required               |  |  |
| Fixings Included:          | Yes                            |  |  |
| Handle Style:              | Contemporary                   |  |  |
| Waste Shroud:              | Yes                            |  |  |
| Handle Included:           | Yes, Supplied                  |  |  |
| Handle Type:               | D-Shape                        |  |  |
|                            |                                |  |  |