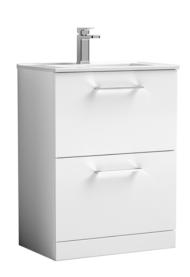

## ROXOR

Sales Code: ARN133B Description: 600 Fs 2-Drawer Vanity & Basin 2

395-

Barcode: 5056462666723

Sales Code: NVF133 Description: 600 Fs 2-Drawer Unit (365 Deep)

| <b>Product Dimensions</b>  |                                |  |  |
|----------------------------|--------------------------------|--|--|
| Height (mm):               | 800                            |  |  |
| Width (mm):                | 600                            |  |  |
| Depth (mm):                | 383                            |  |  |
| Nett Weight (kg):          | 26                             |  |  |
| Packaging Dimensions       |                                |  |  |
| Height (mm):               | 835                            |  |  |
| Width (mm):                | 632                            |  |  |
| Depth (mm):                | 391                            |  |  |
| Gross Weight (kg):         | 26.5                           |  |  |
| Packaging Data             |                                |  |  |
| Box Colour:                | Brown Cardboard Box - Printed  |  |  |
| Box Qty:                   | 0                              |  |  |
| Label Size:                | 0 x 0                          |  |  |
| Label Colour:              | Not Applicable                 |  |  |
| Label Qty:                 | 0                              |  |  |
| Outer Box Dimensions (If A | Applicable)                    |  |  |
| Height (mm):               |                                |  |  |
| Width (mm):                |                                |  |  |
| Depth (mm):                |                                |  |  |
| Gross Weight (kg):         |                                |  |  |
| Barcode:                   | 5056462660646                  |  |  |
| Product Details            |                                |  |  |
| Country of Origin:         | China                          |  |  |
| Fitting Instruction:       | No                             |  |  |
| CE Certification:          | N/A                            |  |  |
| FSC Certified Materials:   | Yes                            |  |  |
| Colour:                    | Gloss White                    |  |  |
| Construction Method:       | Cam & Wood Dowel               |  |  |
| Construction Type:         | Rigid                          |  |  |
| Cabinet Finish:            | MFC Painted Gloss              |  |  |
| Fascia Finish:             | Mdf Painted Gloss              |  |  |
| Cabinet Thickness (mm):    | 16                             |  |  |
| Fascia Thickness (mm):     | 18                             |  |  |
| Drawer Included:           | Yes                            |  |  |
| Drawer Type:               | 80mm High Metal S/C Inc Galler |  |  |
| No of Shelves:             | 0                              |  |  |
| Hinge Type:                | Not Applicable                 |  |  |
| Hinge Included:            | Not Applicable                 |  |  |
| Adjustable Legs:           | No, Not Required               |  |  |
| Fixings Included:          | Yes                            |  |  |
| Handle Style:              | Contemporary                   |  |  |
| Waste Shroud:              | Yes                            |  |  |
| Handle Included:           | Yes, Supplied                  |  |  |
| Handle Type:               | D-Shape                        |  |  |
|                            |                                |  |  |