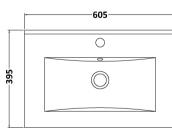

Sales Code: NVM003 Description: Minimalist Basin 600mm

| <b>Product Dime</b>                      | nsions                         |                    |                               |  |
|------------------------------------------|--------------------------------|--------------------|-------------------------------|--|
| Height (mm):                             |                                | 170                |                               |  |
| Width (mm):                              | (                              | 600                |                               |  |
| Depth (mm):                              |                                | 390                |                               |  |
| Nett Weight (kg):                        |                                | 10.76              |                               |  |
| <b>Packaging Dir</b>                     | nensions                       |                    |                               |  |
| Height (mm):                             |                                | 200                |                               |  |
| Width (mm):                              | th (mm):                       |                    | 400                           |  |
| Depth (mm):                              |                                | 620                |                               |  |
| Gross Weight (kg                         | g):                            | 10.76              |                               |  |
| Packaging Da                             | ta                             |                    |                               |  |
| Box Colour:                              |                                | Brown Card         | board Box - Printed           |  |
| Box Qty:                                 |                                | 1                  |                               |  |
| Label Size:                              | 100 x 50                       |                    |                               |  |
| Label Colour:                            | White Label                    |                    |                               |  |
| Label Qty: 2                             |                                |                    |                               |  |
| Outer Box Dimensions (If Applicable)     |                                |                    |                               |  |
| Height (mm):                             |                                |                    |                               |  |
| Width (mm):                              |                                |                    |                               |  |
| Depth (mm):                              |                                |                    |                               |  |
| Gross Weight (kg                         | g):                            |                    |                               |  |
| Barcode:                                 | Barcode: 5055146194668         |                    |                               |  |
| <b>Product Detai</b>                     | ls                             |                    |                               |  |
| Country of Origin                        | n:                             | China              |                               |  |
| Fitting Instruction                      | n:                             | No                 |                               |  |
| Certification:                           | CE: No \                       | WRAS: N/A          | WRAS No: N/A                  |  |
| Product Material:                        |                                | Vitreous China     |                               |  |
| Fixing Supplied:                         |                                | No                 |                               |  |
|                                          |                                |                    |                               |  |
| Pans/Bidets:                             | Trap Style: Not App            | olicable           | Includes Seat: Not Applicable |  |
| Seats:                                   | Seat Type: Not App             | licable            | Material: Not Applicable      |  |
|                                          |                                |                    | Hinge Type: Not Applicable    |  |
|                                          | Hinge Material: Not Applicable |                    |                               |  |
|                                          |                                |                    |                               |  |
| Cisterns: Operating Type: Not Applicable |                                |                    | Fittings: Not Applicable      |  |
|                                          | Lever Type: Not Applicable     |                    |                               |  |
|                                          | · · · ·                        |                    |                               |  |
| Basins:                                  | Tap Hole: One Tap              | hole               | Chain Stay Hole: No           |  |
| Template: Not Req                        |                                |                    | Waste Type Reg: Slotted       |  |
|                                          |                                |                    | Overflow Cover: Yes           |  |
|                                          | Inner Bowl Depth (n            | nm): 130mr         |                               |  |
|                                          |                                | <i>y</i> - 1001111 |                               |  |