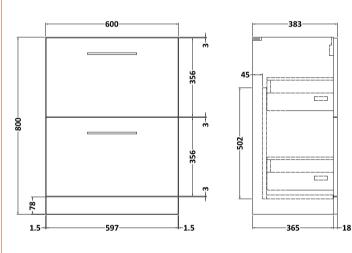

## ROXOR

Sales Code: ARN133B Description: 600 Fs 2-Drawer Vanity & Basin 2

395-

Barcode: 5056462666723

Sales Code: NVF133 Description: 600 Fs 2-Drawer Unit (365 Deep)

| <b>Product Dimensions</b>  |                                |  |  |
|----------------------------|--------------------------------|--|--|
| Height (mm):               | 800                            |  |  |
| Width (mm):                | 600                            |  |  |
| Depth (mm):                | 383                            |  |  |
| Nett Weight (kg):          | 26                             |  |  |
| Packaging Dimensions       |                                |  |  |
| Height (mm):               | 835                            |  |  |
| Width (mm):                | 632                            |  |  |
| Depth (mm):                | 391                            |  |  |
| Gross Weight (kg):         | 26.5                           |  |  |
| Packaging Data             |                                |  |  |
| Box Colour:                | Brown Cardboard Box - Printed  |  |  |
| Box Qty:                   | 0                              |  |  |
| Label Size:                | 0 x 0                          |  |  |
| Label Colour:              | Not Applicable                 |  |  |
| Label Qty:                 | 0                              |  |  |
| Outer Box Dimensions (If A | Applicable)                    |  |  |
| Height (mm):               |                                |  |  |
| Width (mm):                |                                |  |  |
| Depth (mm):                |                                |  |  |
| Gross Weight (kg):         |                                |  |  |
| Barcode:                   | 5056462660646                  |  |  |
| Product Details            |                                |  |  |
| Country of Origin:         | China                          |  |  |
| Fitting Instruction:       | No                             |  |  |
| CE Certification:          | N/A                            |  |  |
| FSC Certified Materials:   | Yes                            |  |  |
| Colour:                    | Gloss White                    |  |  |
| Construction Method:       | Cam & Wood Dowel               |  |  |
| Construction Type:         | Rigid                          |  |  |
| Cabinet Finish:            | MFC Painted Gloss              |  |  |
| Fascia Finish:             | Mdf Painted Gloss              |  |  |
| Cabinet Thickness (mm):    | 16                             |  |  |
| Fascia Thickness (mm):     | 18                             |  |  |
| Drawer Included:           | Yes                            |  |  |
| Drawer Type:               | 80mm High Metal S/C Inc Galler |  |  |
| No of Shelves:             | 0                              |  |  |
| Hinge Type:                | Not Applicable                 |  |  |
| Hinge Included:            | Not Applicable                 |  |  |
| Adjustable Legs:           | No, Not Required               |  |  |
| Fixings Included:          | Yes                            |  |  |
| Handle Style:              | Contemporary                   |  |  |
| Waste Shroud:              | Yes                            |  |  |
| Handle Included:           | Yes, Supplied                  |  |  |
| Handle Type:               | D-Shape                        |  |  |
|                            |                                |  |  |