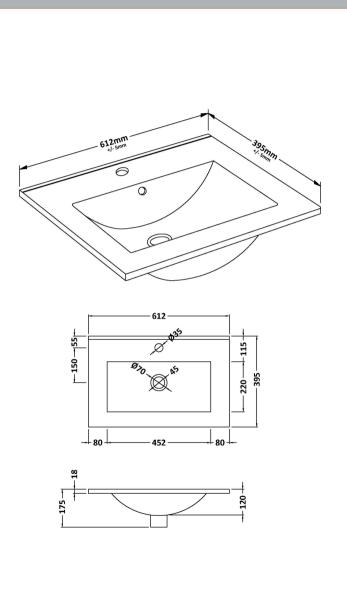

Sales Code: NVM003 Description: Minimalist Basin 600mm

| <b>Product Dime</b>                      | nsions                         |                    |                               |  |
|------------------------------------------|--------------------------------|--------------------|-------------------------------|--|
| Height (mm):                             |                                | 170                |                               |  |
| Width (mm):                              | (                              | 600                |                               |  |
| Depth (mm):                              |                                | 390                |                               |  |
| Nett Weight (kg):                        |                                | 10.76              |                               |  |
| <b>Packaging Dir</b>                     | nensions                       |                    |                               |  |
| Height (mm):                             |                                | 200                |                               |  |
| Width (mm):                              | th (mm):                       |                    | 400                           |  |
| Depth (mm):                              |                                | 620                |                               |  |
| Gross Weight (kg                         | g):                            | 10.76              |                               |  |
| Packaging Da                             | ta                             |                    |                               |  |
| Box Colour:                              |                                | Brown Card         | board Box - Printed           |  |
| Box Qty:                                 |                                | 1                  |                               |  |
| Label Size:                              | 100 x 50                       |                    |                               |  |
| Label Colour:                            | White Label                    |                    |                               |  |
| Label Qty: 2                             |                                |                    |                               |  |
| Outer Box Dimensions (If Applicable)     |                                |                    |                               |  |
| Height (mm):                             |                                |                    |                               |  |
| Width (mm):                              |                                |                    |                               |  |
| Depth (mm):                              |                                |                    |                               |  |
| Gross Weight (kg                         | g):                            |                    |                               |  |
| Barcode:                                 | Barcode: 5055146194668         |                    |                               |  |
| <b>Product Detai</b>                     | ls                             |                    |                               |  |
| Country of Origin                        | n:                             | China              |                               |  |
| Fitting Instruction                      | n:                             | No                 |                               |  |
| Certification:                           | CE: No \                       | WRAS: N/A          | WRAS No: N/A                  |  |
| Product Material:                        |                                | Vitreous China     |                               |  |
| Fixing Supplied:                         |                                | No                 |                               |  |
|                                          |                                |                    |                               |  |
| Pans/Bidets:                             | Trap Style: Not App            | olicable           | Includes Seat: Not Applicable |  |
| Seats:                                   | Seat Type: Not App             | licable            | Material: Not Applicable      |  |
|                                          |                                |                    | Hinge Type: Not Applicable    |  |
|                                          | Hinge Material: Not Applicable |                    |                               |  |
|                                          |                                |                    |                               |  |
| Cisterns: Operating Type: Not Applicable |                                |                    | Fittings: Not Applicable      |  |
|                                          | Lever Type: Not Applicable     |                    |                               |  |
|                                          | · · · ·                        |                    |                               |  |
| Basins:                                  | Tap Hole: One Tap              | hole               | Chain Stay Hole: No           |  |
| Template: Not Req                        |                                |                    | Waste Type Reg: Slotted       |  |
|                                          |                                |                    | Overflow Cover: Yes           |  |
|                                          | Inner Bowl Depth (n            | nm): 130mr         |                               |  |
|                                          |                                | <i>y</i> - 1001111 |                               |  |