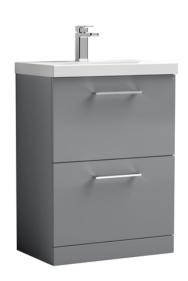

Sales Code: ARN1333A **Description:** 600 Fs 2-Drawer Vanity & Basin 1







## **Packaging Details**

Barcode: 5056462666747 Sales Code: NVF1333 Description: 600 Fs 2-Drawer Unit (365 Deep)





| Product Dimensions       |                                |  |  |
|--------------------------|--------------------------------|--|--|
| Height (mm):             | 800                            |  |  |
| Width (mm):              | 600                            |  |  |
| Depth (mm):              | 383                            |  |  |
| Nett Weight (kg):        | 26                             |  |  |
| Packaging Dimensions     |                                |  |  |
| Height (mm):             | 835                            |  |  |
| Width (mm):              | 632                            |  |  |
| Depth (mm):              | 391                            |