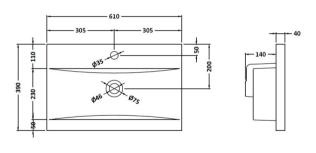

D-Shape

Handle Type:

Sales Code: NVM013 Description: 600 Mid-Edged Basin 1 Th

| Product Dime        | ısions                                                                              |                |                              |
|---------------------|-------------------------------------------------------------------------------------|----------------|------------------------------|
| Height (mm):        |                                                                                     | 180            |                              |
| Width (mm):         |                                                                                     | 610            |                              |
| Depth (mm):         |                                                                                     | 390            |                              |
| Nett Weight (kg):   |                                                                                     | 11             |                              |
| Packaging Din       | nensions                                                                            |                |                              |
| Height (mm):        |                                                                                     | 200            |                              |
| Width (mm):         |                                                                                     | 410            |                              |
| Depth (mm):         |                                                                                     | 630            |                              |
| Gross Weight (kg    | ):                                                                                  | 11             |                              |
| Packaging Dat       | a                                                                                   |                |                              |
| Box Colour:         |                                                                                     | Brown Car      | dboard Box - Printed         |
| Box Qty:            |                                                                                     | 1              |                              |
| Label Size:         |                                                                                     | 100 x 50       |                              |
| Label Colour:       |                                                                                     | White Labe     | el                           |
| Label Qty:          |                                                                                     | 2              |                              |
| Outer Box Din       | nensions (If Ap                                                                     | plicable)      |                              |
| Height (mm):        | •                                                                                   |                |                              |
| Width (mm):         |                                                                                     |                |                              |
| Depth (mm):         |                                                                                     |                |                              |
| Gross Weight (kg    | ):                                                                                  |                |                              |
| Barcode:            |                                                                                     | 505536904      | 3415                         |
| Product Detail      | s                                                                                   |                |                              |
| Country of Origin   | 1:                                                                                  | China          |                              |
| Fitting Instruction | 1:                                                                                  | No             |                              |
| Certification:      | CE: No                                                                              | WRAS: N/A      | A WRAS No: N/A               |
| Product Material:   |                                                                                     | Vitreous Ch    | nina                         |
| Fixing Supplied:    |                                                                                     | No             |                              |
|                     |                                                                                     |                |                              |
| Pans/Bidets:        | Trap Style: Not                                                                     | Applicable     | Includes Seat: Not Applicabl |
| I tills/ Diaces.    | Trup Style: Not                                                                     | , ippricable   | merades seat. Not Applicable |
| Seats:              | Seat Type: Not                                                                      | Annlicable     | Material: Not Applicable     |
|                     |                                                                                     | Applicable     | Hinge Type: Not Applicable   |
|                     | Hinge Material:                                                                     |                |                              |
|                     |                                                                                     | TTOTAPPHEADIG  |                              |
| Cisterns:           | Operating Type:                                                                     | Not Applicable | le Fittings: Not Applicable  |
| Cisteriis.          | Operating Type: Not Applicable Fittings: Not Applicable  Lever Type: Not Applicable |                |                              |
|                     | Level Type: NO                                                                      | т Аррисавие    |                              |
| Basins:             | Tap Hole: One                                                                       | Taphole        | Chain Stay Hole: No          |
|                     | Template: Not F                                                                     |                | Waste Type Req: Slotted      |
|                     | Overflow Inc: Ye                                                                    |                | Overflow Cover: Yes          |
|                     | Inner Bowl Dept                                                                     |                |                              |