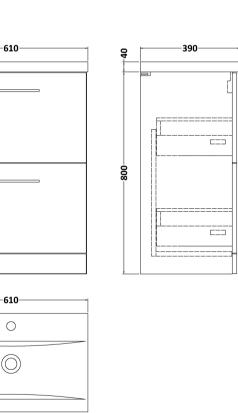

## **Packaging Details**

Barcode: 5056462666747 Sales Code: NVF1333 Description: 600 Fs 2-Drawer Unit (365 Deep)

| Product Dimensions       |                                |  |  |
|--------------------------|--------------------------------|--|--|
| Height (mm):             | 800                            |  |  |
| Width (mm):              | 600                            |  |  |
| Depth (mm):              | 383                            |  |  |
| Nett Weight (kg):        | 26                             |  |  |
| Packaging Dimensions     |                                |  |  |
| Height (mm):             | 835                            |  |  |
| Width (mm):              | 632                            |  |  |
| Depth (mm):              | 391                            |  |  |
| Gross Weight (kg):       | 26.5                           |  |  |
| Packaging Data           |                                |  |  |
| Box Colour:              | Brown Cardboard Box - Printed  |  |  |
| Box Qty:                 | 0                              |  |  |
| Label Size:              | 0 x 0                          |  |  |
| Label Colour:            | Not Applicable                 |  |  |
| Label Qty:               | 0                              |  |  |
| Outer Box Dimensions (If | Applicable)                    |  |  |
| Height (mm):             |                                |  |  |
| Width (mm):              |                                |  |  |
| Depth (mm):              |                                |  |  |
| Gross Weight (kg):       |                                |  |  |
| Barcode:                 | 5056462660653                  |  |  |
| Product Details          |                                |  |  |
| Country of Origin:       | China                          |  |  |
| Fitting Instruction:     | No                             |  |  |
| CE Certification:        | N/A                            |  |  |
| FSC Certified Materials: | Yes                            |  |  |
| Colour:                  | Gloss Mid Grey                 |  |  |
| Construction Method:     | Cam & Wood Dowel               |  |  |
| Construction Type:       | Rigid                          |  |  |
| Cabinet Finish:          | MFC Painted Gloss              |  |  |
| Fascia Finish:           | Mdf Painted Gloss              |  |  |
| Cabinet Thickness (mm):  | 16                             |  |  |
| Fascia Thickness (mm):   | 18                             |  |  |
| Drawer Included:         | Yes                            |  |  |
| Drawer Type:             | 80mm High Metal S/C Inc Galler |  |  |
| No of Shelves:           | 0                              |  |  |
| Hinge Type:              | Not Applicable                 |  |  |
| Hinge Included:          | Not Applicable                 |  |  |
| Adjustable Legs:         | No, Not Required               |  |  |
| Fixings Included:        | Yes                            |  |  |
| Handle Style:            | Contemporary                   |  |  |
| Waste Shroud:            | Yes                            |  |  |
| Handle Included:         | Yes, Supplied                  |  |  |

D-Shape

Handle Type:

Sales Code: NVM013 Description: 600 Mid-Edged Basin 1 Th

| Product Dime        | ısions                                                                              |                |                              |
|---------------------|-------------------------------------------------------------------------------------|----------------|------------------------------|
| Height (mm):        |                                                                                     | 180            |                              |
| Width (mm):         |                                                                                     | 610            |                              |
| Depth (mm):         |                                                                                     | 390            |                              |
| Nett Weight (kg):   |                                                                                     | 11             |                              |
| Packaging Din       | nensions                                                                            |                |                              |
| Height (mm):        |                                                                                     | 200            |                              |
| Width (mm):         |                                                                                     | 410            |                              |
| Depth (mm):         |                                                                                     | 630            |                              |
| Gross Weight (kg    | ):                                                                                  | 11             |                              |
| Packaging Dat       | a                                                                                   |                |                              |
| Box Colour:         |                                                                                     | Brown Car      | dboard Box - Printed         |
| Box Qty:            |                                                                                     | 1              |                              |
| Label Size:         |                                                                                     | 100 x 50       |                              |
| Label Colour:       |                                                                                     | White Labe     | el                           |
| Label Qty:          |                                                                                     | 2              |                              |
| Outer Box Din       | nensions (If Ap                                                                     | plicable)      |                              |
| Height (mm):        | •                                                                                   |                |                              |
| Width (mm):         |                                                                                     |                |                              |
| Depth (mm):         |                                                                                     |                |                              |
| Gross Weight (kg    | ):                                                                                  |                |                              |
| Barcode:            |                                                                                     | 505536904      | 3415                         |
| Product Detail      | s                                                                                   |                |                              |
| Country of Origin   | 1:                                                                                  | China          |                              |
| Fitting Instruction | 1:                                                                                  | No             |                              |
| Certification:      | CE: No                                                                              | WRAS: N/A      | A WRAS No: N/A               |
| Product Material:   |                                                                                     | Vitreous Ch    | nina                         |
| Fixing Supplied:    |                                                                                     | No             |                              |
|                     |                                                                                     |                |                              |
| Pans/Bidets:        | Trap Style: Not                                                                     | Applicable     | Includes Seat: Not Applicabl |
| I tills/ Diaces.    | Trup Style: Not                                                                     | , ippricable   | merades seat. Not Applicable |
| Seats:              | Seat Type: Not                                                                      | Annlicable     | Material: Not Applicable     |
|                     |                                                                                     | Applicable     | Hinge Type: Not Applicable   |
|                     | Hinge Material:                                                                     |                |                              |
|                     |                                                                                     | TTOTAPPHEADIG  |                              |
| Cisterns:           | Operating Type:                                                                     | Not Applicable | le Fittings: Not Applicable  |
| Cisteriis.          | Operating Type: Not Applicable Fittings: Not Applicable  Lever Type: Not Applicable |                |                              |
|                     | Level Type: NO                                                                      | т Аррисавие    |                              |
| Basins:             | Tap Hole: One                                                                       | Taphole        | Chain Stay Hole: No          |
|                     | Template: Not F                                                                     |                | Waste Type Req: Slotted      |
|                     | Overflow Inc: Ye                                                                    |                | Overflow Cover: Yes          |
|                     | Inner Bowl Dept                                                                     |                |                              |