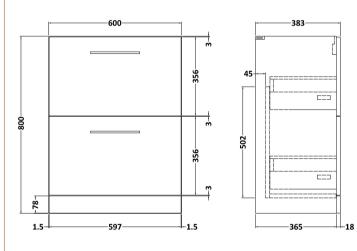

## **Packaging Details**

Barcode: 5056462666747 Sales Code: NVF1333 Description: 600 Fs 2-Drawer Unit (365 Deep)

| Product Dimensions       |                                |  |  |
|--------------------------|--------------------------------|--|--|
| Height (mm):             | 800                            |  |  |
| Width (mm):              | 600                            |  |  |
| Depth (mm):              | 383                            |  |  |
| Nett Weight (kg):        | 26                             |  |  |
| Packaging Dimensions     |                                |  |  |
| Height (mm):             | 835                            |  |  |
| Width (mm):              | 632                            |  |  |
| Depth (mm):              | 391                            |  |  |
| Gross Weight (kg):       | 26.5                           |  |  |
| Packaging Data           |                                |  |  |
| Box Colour:              | Brown Cardboard Box - Printed  |  |  |
| Box Qty:                 | 0                              |  |  |
| Label Size:              | 0 x 0                          |  |  |
| Label Colour:            | Not Applicable                 |  |  |
| Label Qty:               | 0                              |  |  |
| Outer Box Dimensions (If | Applicable)                    |  |  |
| Height (mm):             |                                |  |  |
| Width (mm):              |                                |  |  |
| Depth (mm):              |                                |  |  |
| Gross Weight (kg):       |                                |  |  |
| Barcode:                 | 5056462660653                  |  |  |
| Product Details          |                                |  |  |
| Country of Origin:       | China                          |  |  |
| Fitting Instruction:     | No                             |  |  |
| CE Certification:        | N/A                            |  |  |
| FSC Certified Materials: | Yes                            |  |  |
| Colour:                  | Gloss Mid Grey                 |  |  |
| Construction Method:     | Cam & Wood Dowel               |  |  |
| Construction Type:       | Rigid                          |  |  |
| Cabinet Finish:          | MFC Painted Gloss              |  |  |
| Fascia Finish:           | Mdf Painted Gloss              |  |  |
| Cabinet Thickness (mm):  | 16                             |  |  |
| Fascia Thickness (mm):   | 18                             |  |  |
| Drawer Included:         | Yes                            |  |  |
| Drawer Type:             | 80mm High Metal S/C Inc Galler |  |  |
| No of Shelves:           | 0                              |  |  |
| Hinge Type:              | Not Applicable                 |  |  |
| Hinge Included:          | Not Applicable                 |  |  |
| Adjustable Legs:         | No, Not Required               |  |  |
| Fixings Included:        | Yes                            |  |  |
| Handle Style:            | Contemporary                   |  |  |
| Waste Shroud:            | Yes                            |  |  |
| Handle Included:         | Yes, Supplied                  |  |  |