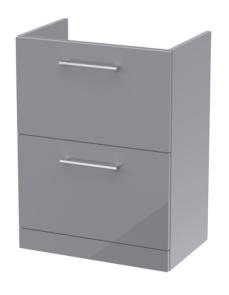

## **Packaging Details**

Barcode: 5056462666747 Sales Code: NVF1333 Description: 600 Fs 2-Drawer Unit (365 Deep)

| Product Dimensions       |                                |  |  |
|--------------------------|--------------------------------|--|--|
| Height (mm):             | 800                            |  |  |
| Width (mm):              | 600                            |  |  |
| Depth (mm):              | 383                            |  |  |
| Nett Weight (kg):        | 26                             |  |  |
| Packaging Dimensions     |                                |  |  |
| Height (mm):             | 835                            |  |  |
| Width (mm):              | 632                            |  |  |
| Depth (mm):              | 391                            |  |  |
| Gross Weight (kg):       | 26.5                           |  |  |
| Packaging Data           |                                |  |  |
| Box Colour:              | Brown Cardboard Box - Printed  |  |  |
| Box Qty:                 | 0                              |  |  |
| Label Size:              | 0 x 0                          |  |  |
| Label Colour:            | Not Applicable                 |  |  |
| Label Qty:               | 0                              |  |  |
| Outer Box Dimensions (If | Applicable)                    |  |  |
| Height (mm):             |                                |  |  |
| Width (mm):              |                                |  |  |
| Depth (mm):              |                                |  |  |
| Gross Weight (kg):       |                                |  |  |
| Barcode:                 | 5056462660653                  |  |  |
| Product Details          |                                |  |  |
| Country of Origin:       | China                          |  |  |
| Fitting Instruction:     | No                             |  |  |
| CE Certification:        | N/A                            |  |  |
| FSC Certified Materials: | Yes                            |  |  |
| Colour:                  | Gloss Mid Grey                 |  |  |
| Construction Method:     | Cam & Wood Dowel               |  |  |
| Construction Type:       | Rigid                          |  |  |
| Cabinet Finish:          | MFC Painted Gloss              |  |  |
| Fascia Finish:           | Mdf Painted Gloss              |  |  |
| Cabinet Thickness (mm):  | 16                             |  |  |
| Fascia Thickness (mm):   | 18                             |  |  |
| Drawer Included:         | Yes                            |  |  |
| Drawer Type:             | 80mm High Metal S/C Inc Galler |  |  |
| No of Shelves:           | 0                              |  |  |
| Hinge Type:              | Not Applicable                 |  |  |
| Hinge Included:          | Not Applicable                 |  |  |
| Adjustable Legs:         | No, Not Required               |  |  |
| Fixings Included:        | Yes                            |  |  |
| Handle Style:            | Contemporary                   |  |  |
| Waste Shroud:            | Yes                            |  |  |
| Handle Included:         | Yes, Supplied                  |  |  |