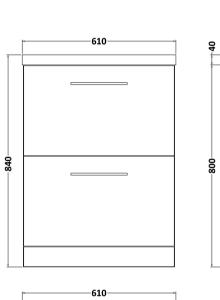

## **Packaging Details**

Barcode: 5056462666747 Sales Code: NVF1333 Description: 600 Fs 2-Drawer Unit (365 Deep)

| Product Dimensions       |                                |  |  |
|--------------------------|--------------------------------|--|--|
| Height (mm):             | 800                            |  |  |
| Width (mm):              | 600                            |  |  |
| Depth (mm):              | 383                            |  |  |
| Nett Weight (kg):        | 26                             |  |  |
| Packaging Dimensions     |                                |  |  |
| Height (mm):             | 835                            |  |  |
| Width (mm):              | 632                            |  |  |
| Depth (mm):              | 391                            |  |  |
| Gross Weight (kg):       | 26.5                           |  |  |
| Packaging Data           |                                |  |  |
| Box Colour:              | Brown Cardboard Box - Printed  |  |  |
| Box Qty:                 | 0                              |  |  |
| Label Size:              | 0 x 0                          |  |  |
| Label Colour:            | Not Applicable                 |  |  |
| Label Qty:               | 0                              |  |  |
| Outer Box Dimensions (If | Applicable)                    |  |  |
| Height (mm):             |                                |  |  |
| Width (mm):              |                                |  |  |
| Depth (mm):              |                                |  |  |
| Gross Weight (kg):       |                                |  |  |
| Barcode:                 | 5056462660653                  |  |  |
| Product Details          |                                |  |  |
| Country of Origin:       | China                          |  |  |
| Fitting Instruction:     | No                             |  |  |
| CE Certification:        | N/A                            |  |  |
| FSC Certified Materials: | Yes                            |  |  |
| Colour:                  | Gloss Mid Grey                 |  |  |
| Construction Method:     | Cam & Wood Dowel               |  |  |
| Construction Type:       | Rigid                          |  |  |
| Cabinet Finish:          | MFC Painted Gloss              |  |  |
| Fascia Finish:           | Mdf Painted Gloss              |  |  |
| Cabinet Thickness (mm):  | 16                             |  |  |
| Fascia Thickness (mm):   | 18                             |  |  |
| Drawer Included:         | Yes                            |  |  |
| Drawer Type:             | 80mm High Metal S/C Inc Galler |  |  |
| No of Shelves:           | 0                              |  |  |
| Hinge Type:              | Not Applicable                 |  |  |
| Hinge Included:          | Not Applicable                 |  |  |
| Adjustable Legs:         | No, Not Required               |  |  |
| Fixings Included:        | Yes                            |  |  |
| Handle Style:            | Contemporary                   |  |  |
| Waste Shroud:            | Yes                            |  |  |
| Handle Included:         | Yes, Supplied                  |  |  |