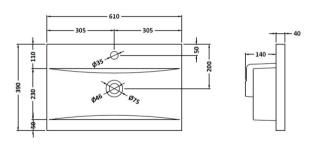

D-Shape

Sales Code: NVM013 Description: 600 Mid-Edged Basin 1 Th

| Product Dime        | ısions                                                                              |                |                              |
|---------------------|-------------------------------------------------------------------------------------|----------------|------------------------------|
| Height (mm):        |                                                                                     | 180            |                              |
| Width (mm):         |                                                                                     | 610            |                              |
| Depth (mm):         |                                                                                     | 390            |                              |
| Nett Weight (kg):   |                                                                                     | 11             |                              |
| Packaging Din       | nensions                                                                            |                |                              |
| Height (mm):        |                                                                                     | 200            |                              |
| Width (mm):         |                                                                                     | 410            |                              |
| Depth (mm):         |                                                                                     | 630            |                              |
| Gross Weight (kg    | ):                                                                                  | 11             |                              |
| Packaging Dat       | a                                                                                   |                |                              |
| Box Colour:         |                                                                                     | Brown Car      | dboard Box - Printed         |
| Box Qty:            |                                                                                     | 1              |                              |
| Label Size:         |                                                                                     | 100 x 50       |                              |
| Label Colour:       |                                                                                     | White Labe     | el                           |
| Label Qty:          |                                                                                     | 2              |                              |
| Outer Box Din       | nensions (If Ap                                                                     | plicable)      |                              |
| Height (mm):        | •                                                                                   |                |                              |
| Width (mm):         |                                                                                     |                |                              |
| Depth (mm):         |                                                                                     |                |                              |
| Gross Weight (kg    | ):                                                                                  |                |                              |
| Barcode:            |                                                                                     | 505536904      | 3415                         |
| Product Detail      | s                                                                                   |                |                              |
| Country of Origin   | 1:                                                                                  | China          |                              |
| Fitting Instruction | 1:                                                                                  | No             |                              |
| Certification:      | CE: No                                                                              | WRAS: N/A      | A WRAS No: N/A               |
| Product Material:   |                                                                                     | Vitreous Ch    | nina                         |
| Fixing Supplied:    |                                                                                     | No             |                              |
|                     |                                                                                     |                |                              |
| Pans/Bidets:        | Trap Style: Not                                                                     | Applicable     | Includes Seat: Not Applicabl |
| I tills/ Diaces.    | Trup Style: Not                                                                     | , ippricable   | merades seat. Not Applicable |
| Seats:              | Seat Type: Not                                                                      | Annlicable     | Material: Not Applicable     |
|                     |                                                                                     | Applicable     | Hinge Type: Not Applicable   |
|                     | Hinge Material:                                                                     |                |                              |
|                     |                                                                                     | TTOTAPPHEADIG  |                              |
| Cisterns:           | Operating Type:                                                                     | Not Applicable | le Fittings: Not Applicable  |
| Cisteriis.          | Operating Type: Not Applicable Fittings: Not Applicable  Lever Type: Not Applicable |                |                              |
|                     | Level Type: NO                                                                      | т Аррисавие    |                              |
| Basins:             | Tap Hole: One                                                                       | Taphole        | Chain Stay Hole: No          |
|                     | Template: Not F                                                                     |                | Waste Type Req: Slotted      |
|                     | Overflow Inc: Ye                                                                    |                | Overflow Cover: Yes          |
|                     | Inner Bowl Dept                                                                     |                |                              |