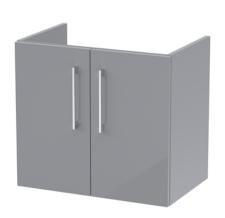

## **Packaging Details**

Barcode: 5056462667829

Sales Code: NVF1323 Description: 600 Wh 2-Door Unit (365 Deep)

Handle Type:

| 539 600 383 14.2  560 620 405 14.7  Brown Cardboard Box - Printed 0 0 x 0 Not Applicable 0 |  |
|--------------------------------------------------------------------------------------------|--|
| 383 14.2  560 620 405 14.7  Brown Cardboard Box - Printed 0 0 x 0 Not Applicable           |  |
| 14.2  560 620 405 14.7  Brown Cardboard Box - Printed 0 0 x 0 Not Applicable               |  |
| 560 620 405 14.7  Brown Cardboard Box - Printed 0 0 x 0 Not Applicable                     |  |
| 620 405 14.7  Brown Cardboard Box - Printed 0 0 x 0 Not Applicable                         |  |
| 620 405 14.7  Brown Cardboard Box - Printed 0 0 x 0 Not Applicable                         |  |
| 405 14.7  Brown Cardboard Box - Printed 0 0 x 0 Not Applicable                             |  |
| Brown Cardboard Box - Printed  0  0 x 0  Not Applicable                                    |  |
| Brown Cardboard Box - Printed 0 0 x 0 Not Applicable                                       |  |
| 0<br>0 x 0<br>Not Applicable                                                               |  |
| 0<br>0 x 0<br>Not Applicable                                                               |  |
| 0 x 0<br>Not Applicable                                                                    |  |
| Not Applicable                                                                             |  |
|                                                                                            |  |
| 0                                                                                          |  |
|                                                                                            |  |
| Applicable)                                                                                |  |
| Tr ····································                                                    |  |
|                                                                                            |  |
|                                                                                            |  |
|                                                                                            |  |
| 5056462658032                                                                              |  |
|                                                                                            |  |
| China                                                                                      |  |
| No                                                                                         |  |
| N/A                                                                                        |  |
| Yes                                                                                        |  |
| Gloss Mid Grey                                                                             |  |
| Cam & Wood Dowel                                                                           |  |
| Rigid                                                                                      |  |
| MFC Painted Gloss                                                                          |  |
| Mdf Painted Gloss                                                                          |  |
| 16                                                                                         |  |
| 16                                                                                         |  |
| No                                                                                         |  |
| Not Applicable                                                                             |  |
| 0                                                                                          |  |
| 95 Degree Soft Close                                                                       |  |
| Yes, Supplied                                                                              |  |
| No, Not Required                                                                           |  |
| Yes                                                                                        |  |
| Contemporary                                                                               |  |
| No                                                                                         |  |
| Yes, Supplied                                                                              |  |
|                                                                                            |  |