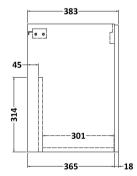

## **Packaging Details**

Barcode: 5056462667829

Sales Code: NVF1323 Description: 600 Wh 2-Door Unit (365 Deep)

Handle Type:

| 539 600 383 14.2  560 620 405 14.7  Brown Cardboard Box - Printed 0 0 x 0 Not Applicable 0 |  |
|--------------------------------------------------------------------------------------------|--|
| 383 14.2  560 620 405 14.7  Brown Cardboard Box - Printed 0 0 x 0 Not Applicable           |  |
| 14.2  560 620 405 14.7  Brown Cardboard Box - Printed 0 0 x 0 Not Applicable               |  |
| 560 620 405 14.7  Brown Cardboard Box - Printed 0 0 x 0 Not Applicable                     |  |
| 620 405 14.7  Brown Cardboard Box - Printed 0 0 x 0 Not Applicable                         |  |
| 620 405 14.7  Brown Cardboard Box - Printed 0 0 x 0 Not Applicable                         |  |
| 405 14.7  Brown Cardboard Box - Printed 0 0 x 0 Not Applicable                             |  |
| Brown Cardboard Box - Printed  0  0 x 0  Not Applicable                                    |  |
| Brown Cardboard Box - Printed 0 0 x 0 Not Applicable                                       |  |
| 0<br>0 x 0<br>Not Applicable                                                               |  |
| 0<br>0 x 0<br>Not Applicable                                                               |  |
| 0 x 0<br>Not Applicable                                                                    |  |
| Not Applicable                                                                             |  |
|                                                                                            |  |
| 0                                                                                          |  |
|                                                                                            |  |
| Applicable)                                                                                |  |
| Tr ····································                                                    |  |
|                                                                                            |  |
|                                                                                            |  |
|                                                                                            |  |
| 5056462658032                                                                              |  |
|                                                                                            |  |
| China                                                                                      |  |
| No                                                                                         |  |
| N/A                                                                                        |  |
| Yes                                                                                        |  |
| Gloss Mid Grey                                                                             |  |
| Cam & Wood Dowel                                                                           |  |
| Rigid                                                                                      |  |
| MFC Painted Gloss                                                                          |  |
| Mdf Painted Gloss                                                                          |  |
| 16                                                                                         |  |
| 16                                                                                         |  |
| No                                                                                         |  |
| Not Applicable                                                                             |  |
| 0                                                                                          |  |
| 95 Degree Soft Close                                                                       |  |
| Yes, Supplied                                                                              |  |
| No, Not Required                                                                           |  |
| Yes                                                                                        |  |
| Contemporary                                                                               |  |
| No                                                                                         |  |
| Yes, Supplied                                                                              |  |
|                                                                                            |  |