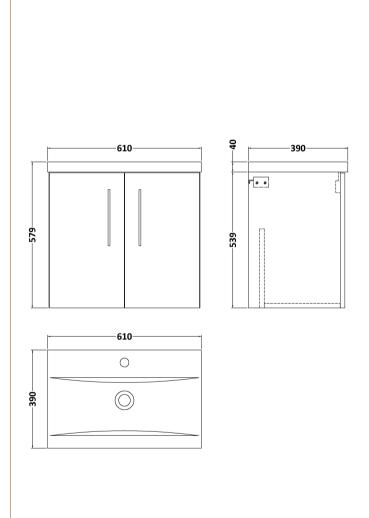

D-Shape

Sales Code: NVM013 Description: 600 Mid-Edged Basin 1 Th

| Product Dime        | ısions                                                                              |                |                              |
|---------------------|-------------------------------------------------------------------------------------|----------------|------------------------------|
| Height (mm):        |                                                                                     | 180            |                              |
| Width (mm):         |                                                                                     | 610            |                              |
| Depth (mm):         |                                                                                     | 390            |                              |
| Nett Weight (kg):   |                                                                                     | 11             |                              |
| Packaging Din       | nensions                                                                            |                |                              |
| Height (mm):        |                                                                                     | 200            |                              |
| Width (mm):         |                                                                                     | 410            |                              |
| Depth (mm):         |                                                                                     | 630            |                              |
| Gross Weight (kg    | ):                                                                                  | 11             |                              |
| Packaging Dat       | a                                                                                   |                |                              |
| Box Colour:         |                                                                                     | Brown Car      | dboard Box - Printed         |
| Box Qty:            |                                                                                     | 1              |                              |
| Label Size:         |                                                                                     | 100 x 50       |                              |
| Label Colour:       |                                                                                     | White Labe     | el                           |
| Label Qty:          |                                                                                     | 2              |                              |
| Outer Box Din       | nensions (If Ap                                                                     | plicable)      |                              |
| Height (mm):        | •                                                                                   |                |                              |
| Width (mm):         |                                                                                     |                |                              |
| Depth (mm):         |                                                                                     |                |                              |
| Gross Weight (kg    | ):                                                                                  |                |                              |
| Barcode:            |                                                                                     | 505536904      | 3415                         |
| Product Detail      | s                                                                                   |                |                              |
| Country of Origin   | 1:                                                                                  | China          |                              |
| Fitting Instruction | 1:                                                                                  | No             |                              |
| Certification:      | CE: No                                                                              | WRAS: N/A      | A WRAS No: N/A               |
| Product Material:   |                                                                                     | Vitreous Ch    | nina                         |
| Fixing Supplied:    |                                                                                     | No             |                              |
|                     |                                                                                     |                |                              |
| Pans/Bidets:        | Trap Style: Not                                                                     | Applicable     | Includes Seat: Not Applicabl |
| I tills/ Diaces.    | Trup Style: Not                                                                     | , ippricable   | merades seat. Not Applicable |
| Seats:              | Seat Type: Not                                                                      | Annlicable     | Material: Not Applicable     |
|                     |                                                                                     | Applicable     | Hinge Type: Not Applicable   |
|                     | Hinge Material:                                                                     |                |                              |
|                     |                                                                                     | TTOTAPPHEADIG  |                              |
| Cisterns:           | Operating Type:                                                                     | Not Applicable | le Fittings: Not Applicable  |
| Cisteriis.          | Operating Type: Not Applicable Fittings: Not Applicable  Lever Type: Not Applicable |                |                              |
|                     | Level Type: NO                                                                      | т Аррисавие    |                              |
| Basins:             | Tap Hole: One                                                                       | Taphole        | Chain Stay Hole: No          |
|                     | Template: Not F                                                                     |                | Waste Type Req: Slotted      |
|                     | Overflow Inc: Ye                                                                    |                | Overflow Cover: Yes          |
|                     | Inner Bowl Dept                                                                     |                |                              |