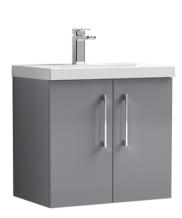

## TECHNICAL DATA SHEET

## ROXOR

Sales Code: ARN1323A Description: 600 Wh 2-Door Vanity & Basin 1





## **Packaging Details**

Barcode: 5056462667829

Sales Code: NVF1323 Description: 600 Wh 2-Door Unit (365 Deep)







Handle Type:

| 539 600 383 14.2  560 620 405 14.7  Brown Cardboard Box - Printed 0 0 x 0 Not Applicable 0 |  |
|--------------------------------------------------------------------------------------------|--|
| 383 14.2  560 620 405 14.7  Brown Cardboard Box - Printed 0 0 x 0 Not Applicable           |  |
| 14.2  560 620 405 14.7  Brown Cardboard Box - Printed 0 0 x 0 Not Applicable               |  |
| 560 620 405 14.7  Brown Cardboard Box - Printed 0 0 x 0 Not Applicable                     |  |
| 620 405 14.7  Brown Cardboard Box - Printed 0 0 x 0 Not Applicable                         |  |
| 620 405 14.7  Brown Cardboard Box - Printed 0 0 x 0 Not Applicable