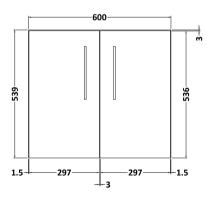

## **Packaging Details**

Barcode: 5056462667829

Sales Code: NVF1323 Description: 600 Wh 2-Door Unit (365 Deep)

Handle Type:

| 539 600 383 14.2  560 620 405 14.7  Brown Cardboard Box - Printed 0 0 x 0 Not Applicable 0 |  |
|--------------------------------------------------------------------------------------------|--|
| 383 14.2  560 620 405 14.7  Brown Cardboard Box - Printed 0 0 x 0 Not Applicable           |  |
| 14.2  560 620 405 14.7  Brown Cardboard Box - Printed 0 0 x 0 Not Applicable               |  |
| 560 620 405 14.7  Brown Cardboard Box - Printed 0 0 x 0 Not Applicable                     |  |
| 620 405 14.7  Brown Cardboard Box - Printed 0 0 x 0 Not Applicable                         |  |
| 620 405 14.7  Brown Cardboard Box - Printed 0 0 x 0 Not Applicable                         |  |
| 405 14.7  Brown Cardboard Box - Printed 0 0 x 0 Not Applicable                             |  |
| Brown Cardboard Box - Printed  0  0 x 0  Not Applicable                                    |  |
| Brown Cardboard Box - Printed 0 0 x 0 Not Applicable                                       |  |
| 0<br>0 x 0<br>Not Applicable                                                               |  |
| 0<br>0 x 0<br>Not Applicable                                                               |  |
| 0 x 0<br>Not Applicable                                                                    |  |
| Not Applicable                                                                             |  |
|                                                                                            |  |
| 0                                                                                          |  |
|                                                                                            |  |
| Applicable)                                                                                |  |
| Tr ····································                                                    |  |
|                                                                                            |  |
|                                                                                            |  |
|                                                                                            |  |
| 5056462658032                                                                              |  |
|                                                                                            |  |
| China                                                                                      |  |
| No                                                                                         |  |
| N/A                                                                                        |  |
| Yes                                                                                        |  |
| Gloss Mid Grey                                                                             |  |
| Cam & Wood Dowel                                                                           |  |
| Rigid                                                                                      |  |
| MFC Painted Gloss                                                                          |  |
| Mdf Painted Gloss                                                                          |  |
| 16                                                                                         |  |
| 16                                                                                         |  |
| No                                                                                         |  |
| Not Applicable                                                                             |  |
| 0                                                                                          |  |
| 95 Degree Soft Close                                                                       |  |
| Yes, Supplied                                                                              |  |
| No, Not Required                                                                           |  |
| Yes                                                                                        |  |
| Contemporary                                                                               |  |
| No                                                                                         |  |
| Yes, Supplied                                                                              |  |
|                                                                                            |  |