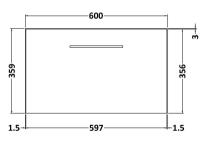

## ROXOR

F 0 0

Sales Code: ARN1322D Description: 600 Wh 1-Drawer Vanity & Basin 3

Barcode: 5056462667423

Sales Code: NVF1322 Description: 600 Single Drawer Unit (365 Deep)

| <b>Product Dimensions</b>  |                                |
|----------------------------|--------------------------------|
| Height (mm):               | 359                            |
| Width (mm):                | 600                            |
| Depth (mm):                | 383                            |
| Nett Weight (kg):          | 13                             |
| Packaging Dimensions       |                                |
| Height (mm):               | 391                            |
| Width (mm):                | 632                            |
| Depth (mm):                | 391                            |
| Gross Weight (kg):         | 13.5                           |
| Packaging Data             |                                |
| Box Colour:                | Brown Cardboard Box - Printed  |
| Box Qty:                   | 0                              |
| Label Size:                | 0 x 0                          |
| Label Colour:              | Not Applicable                 |
| Label Qty:                 | 0                              |
| Outer Box Dimensions (If A | Applicable)                    |
| Height (mm):               |                                |
| Width (mm):                |                                |
| Depth (mm):                |                                |
| Gross Weight (kg):         |                                |
| Barcode:                   | 5056462660790                  |
| Product Details            |                                |
| Country of Origin:         | China                          |
| Fitting Instruction:       | No                             |
| CE Certification:          | N/A                            |
| FSC Certified Materials:   | Yes                            |
| Colour:                    | Gloss Mid Grey                 |
| Construction Method:       | Cam & Wood Dowel               |
| Construction Type:         | Rigid                          |
| Cabinet Finish:            | MFC Painted Gloss              |
| Fascia Finish:             | Mdf Painted Gloss              |
| Cabinet Thickness (mm):    | 16                             |
| Fascia Thickness (mm):     | 18                             |
| Drawer Included:           | Yes                            |
| Drawer Type:               | 80mm High Metal S/C Inc Galler |
| No of Shelves:             | 0                              |
| Hinge Type:                | Not Applicable                 |
| Hinge Included:            | Not Applicable                 |
| Adjustable Legs:           | No, Not Required               |
| Fixings Included:          | Yes                            |
| Handle Style:              | Contemporary                   |
| Waste Shroud:              | Yes                            |
| Handle Included:           | Yes, Supplied                  |
| Handle Type:               | D-Shape                        |
|                            |                                |