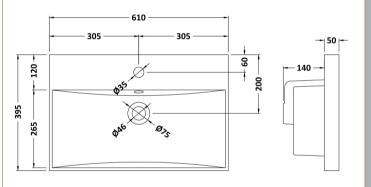

Sales Code: NVM033 Description: 600 Thin Edged Basin 1Th

| Product Dime                                                    | nsions                |                                     |  |
|-----------------------------------------------------------------|-----------------------|-------------------------------------|--|
| Height (mm):                                                    | 17                    | 0                                   |  |
| Width (mm):                                                     | 61                    |                                     |  |
| Depth (mm):                                                     | 39                    |                                     |  |
| Nett Weight (kg)                                                |                       |                                     |  |
| Packaging Dir                                                   |                       |                                     |  |
| Height (mm):                                                    | 19                    | 0                                   |  |
| Width (mm):                                                     | 6.3                   | ·                                   |  |
| Depth (mm):                                                     | 41                    | <u> </u>                            |  |
| Gross Weight (kg                                                |                       | 5                                   |  |
| Packaging Da                                                    | **                    |                                     |  |
| Box Colour:                                                     |                       | own Cardboard Box - Printed         |  |
| Box Oty:                                                        | 1                     | omi da abda a box 11 med            |  |
| Label Size:                                                     |                       | 0 x 50                              |  |
| Label Colour:                                                   |                       | hite Label                          |  |
| Label Qty:                                                      | 2                     |                                     |  |
|                                                                 | nensions (If Applica  | ible)                               |  |
| Height (mm):                                                    | menorous (1111ppner   |                                     |  |
| Width (mm):                                                     |                       |                                     |  |
| Depth (mm):                                                     |                       |                                     |  |
| Gross Weight (kg                                                | z):                   |                                     |  |
| Barcode:                                                        | **                    | 56211853428                         |  |
| <b>Product Detai</b>                                            | ls                    |                                     |  |
| Country of Origin                                               | n· Ch                 | ina                                 |  |
| Fitting Instructio                                              |                       | ·······                             |  |
| Certification:                                                  |                       | RAS: N/A WRAS No: N/A               |  |
| Product Material                                                |                       | reous China                         |  |
|                                                                 |                       | No                                  |  |
| Tixing Supplied.                                                |                       | <u> </u>                            |  |
| Pans/Bidets:                                                    | Trap Style: Not Appli | cable Includes Seat: Not Applicable |  |
| Seats:                                                          | Seat Type: Not Applie | cable Material: Not Applicable      |  |
| Scats.                                                          | Function: Not Applie  |                                     |  |
|                                                                 | Hinge Material: Not A |                                     |  |
|                                                                 | Timge Material. NOTA  | pplicable                           |  |
| C:-t                                                            | Operating Types Not   | Applicable Eittings Nat Applicable  |  |
| Cisterns: Operating Type: Not Applic Lever Type: Not Applicable |                       |                                     |  |
|                                                                 | Lever Type: NOT App   | icable                              |  |
| Basins:                                                         | Tap Hole: One Tapho   | le Chain Stay Hole: No              |  |
|                                                                 | Template: Not Requir  |                                     |  |
|                                                                 | Overflow Inc: Yes     | Overflow Cover: Yes                 |  |
|                                                                 | Inner Bowl Depth (mn  |                                     |  |
|                                                                 | 1 (                   | , <del></del>                       |  |