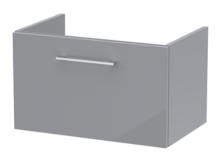

## ROXOR

F 0 0

Sales Code: ARN1322D Description: 600 Wh 1-Drawer Vanity & Basin 3

Barcode: 5056462667423

Sales Code: NVF1322 Description: 600 Single Drawer Unit (365 Deep)

| <b>Product Dimensions</b>  |                                |
|----------------------------|--------------------------------|
| Height (mm):               | 359                            |
| Width (mm):                | 600                            |
| Depth (mm):                | 383                            |
| Nett Weight (kg):          | 13                             |
| Packaging Dimensions       |                                |
| Height (mm):               | 391                            |
| Width (mm):                | 632                            |
| Depth (mm):                | 391                            |
| Gross Weight (kg):         | 13.5                           |
| Packaging Data             |                                |
| Box Colour:                | Brown Cardboard Box - Printed  |
| Box Qty:                   | 0                              |
| Label Size:                | 0 x 0                          |
| Label Colour:              | Not Applicable                 |
| Label Qty:                 | 0                              |
| Outer Box Dimensions (If A | Applicable)                    |
| Height (mm):               |                                |
| Width (mm):                |                                |
| Depth (mm):                |                                |
| Gross Weight (kg):         |                                |
| Barcode:                   | 5056462660790                  |
| Product Details            |                                |
| Country of Origin:         | China                          |
| Fitting Instruction:       | No                             |
| CE Certification:          | N/A                            |
| FSC Certified Materials:   | Yes                            |
| Colour:                    | Gloss Mid Grey                 |
| Construction Method:       | Cam & Wood Dowel               |
| Construction Type:         | Rigid                          |
| Cabinet Finish:            | MFC Painted Gloss              |
| Fascia Finish:             | Mdf Painted Gloss              |
| Cabinet Thickness (mm):    | 16                             |
| Fascia Thickness (mm):     | 18                             |
| Drawer Included:           | Yes                            |
| Drawer Type:               | 80mm High Metal S/C Inc Galler |
| No of Shelves:             | 0                              |
| Hinge Type:                | Not Applicable                 |
| Hinge Included:            | Not Applicable                 |
| Adjustable Legs:           | No, Not Required               |
| Fixings Included:          | Yes                            |
| Handle Style:              | Contemporary                   |
| Waste Shroud:              | Yes                            |
| Handle Included:           | Yes, Supplied                  |
| Handle Type:               | D-Shape                        |
|                            |                                |