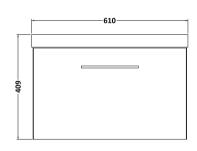

## ROXOR

F 0 0

Sales Code: ARN1322D Description: 600 Wh 1-Drawer Vanity & Basin 3

Barcode: 5056462667423

Sales Code: NVF1322 Description: 600 Single Drawer Unit (365 Deep)

| <b>Product Dimensions</b>  |                                |
|----------------------------|--------------------------------|
| Height (mm):               | 359                            |
| Width (mm):                | 600                            |
| Depth (mm):                | 383                            |
| Nett Weight (kg):          | 13                             |
| Packaging Dimensions       |                                |
| Height (mm):               | 391                            |
| Width (mm):                | 632                            |
| Depth (mm):                | 391                            |
| Gross Weight (kg):         | 13.5                           |
| Packaging Data             |                                |
| Box Colour:                | Brown Cardboard Box - Printed  |
| Box Qty:                   | 0                              |
| Label Size:                | 0 x 0                          |
| Label Colour:              | Not Applicable                 |
| Label Qty:                 | 0                              |
| Outer Box Dimensions (If A | Applicable)                    |
| Height (mm):               |                                |
| Width (mm):                |                                |
| Depth (mm):                |                                |
| Gross Weight (kg):         |                                |
| Barcode:                   | 5056462660790                  |
| Product Details            |                                |
| Country of Origin:         | China                          |
| Fitting Instruction:       | No                             |
| CE Certification:          | N/A                            |
| FSC Certified Materials:   | Yes                            |
| Colour:                    | Gloss Mid Grey                 |
| Construction Method:       | Cam & Wood Dowel               |
| Construction Type:         | Rigid                          |
| Cabinet Finish:            | MFC Painted Gloss              |
| Fascia Finish:             | Mdf Painted Gloss              |
| Cabinet Thickness (mm):    | 16                             |
| Fascia Thickness (mm):     | 18                             |
| Drawer Included:           | Yes                            |
| Drawer Type:               | 80mm High Metal S/C Inc Galler |
| No of Shelves:             | 0                              |
| Hinge Type:                | Not Applicable                 |
| Hinge Included:            | Not Applicable                 |
| Adjustable Legs:           | No, Not Required               |
| Fixings Included:          | Yes                            |
| Handle Style:              | Contemporary                   |
| Waste Shroud:              | Yes                            |
| Handle Included:           | Yes, Supplied                  |
| Handle Type:               | D-Shape                        |
|                            |                                |