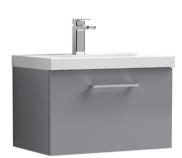

## ROXOR

F 0 0

Sales Code: ARN1322D Description: 600 Wh 1-Drawer Vanity & Basin 3

Barcode: 5056462667423

Sales Code: NVF1322 Description: 600 Single Drawer Unit (365 Deep)

| <b>Product Dimensions</b>  |                                |
|----------------------------|--------------------------------|
| Height (mm):               | 359                            |
| Width (mm):                | 600                            |
| Depth (mm):                | 383                            |
| Nett Weight (kg):          | 13                             |
| Packaging Dimensions       |                                |
| Height (mm):               | 391                            |
| Width (mm):                | 632                            |
| Depth (mm):                | 391                            |
| Gross Weight (kg):         | 13.5                           |
| Packaging Data             |                                |
| Box Colour:                | Brown Cardboard Box - Printed  |
| Box Qty:                   | 0                              |
| Label Size:                | 0 x 0                          |
| Label Colour:              | Not Applicable                 |
| Label Qty:                 | 0                              |
| Outer Box Dimensions (If A | Applicable)                    |
| Height (mm):               |                                |
| Width (mm):                |                                |
| Depth (mm):                |                                |
| Gross Weight (kg):         |                                |
| Barcode:                   | 5056462660790                  |
| Product Details            |                                |
| Country of Origin:         | China                          |
| Fitting Instruction:       | No                             |
| CE Certification:          | N/A                            |
| FSC Certified Materials:   | Yes                            |
| Colour:                    | Gloss Mid Grey                 |
| Construction Method:       | Cam & Wood Dowel               |
| Construction Type:         | Rigid                          |
| Cabinet Finish:            | MFC Painted Gloss              |
| Fascia Finish:             | Mdf Painted Gloss              |
| Cabinet Thickness (mm):    | 16                             |
| Fascia Thickness (mm):     | 18                             |
| Drawer Included:           | Yes                            |
| Drawer Type:               | 80mm High Metal S/C Inc Galler |
| No of Shelves:             | 0                              |
| Hinge Type:                | Not Applicable                 |
| Hinge Included:            | Not Applicable                 |
| Adjustable Legs:           | No, Not Required               |
| Fixings Included:          | Yes                            |
| Handle Style:              | Contemporary                   |
| Waste Shroud:              | Yes                            |
| Handle Included:           | Yes, Supplied                  |
| Handle Type:               | D-Shape                        |
|                            |                                |