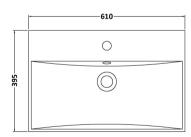

Sales Code: NVM033 Description: 600 Thin Edged Basin 1Th

| Product Dime                                                    | nsions                |                                     |  |
|-----------------------------------------------------------------|-----------------------|-------------------------------------|--|
| Height (mm):                                                    | 17                    | 0                                   |  |
| Width (mm):                                                     | 61                    |                                     |  |
| Depth (mm):                                                     | 39                    |                                     |  |
| Nett Weight (kg)                                                |                       |                                     |  |
| Packaging Dir                                                   |                       |                                     |  |
| Height (mm):                                                    | 19                    | 0                                   |  |
| Width (mm):                                                     | 6.3                   | ·                                   |  |
| Depth (mm):                                                     | 41                    | <u> </u>                            |  |
| Gross Weight (kg                                                |                       | 5                                   |  |
| Packaging Da                                                    | **                    |                                     |  |
| Box Colour:                                                     |                       | own Cardboard Box - Printed         |  |
| Box Oty:                                                        | 1                     | omi da abda a box 11 med            |  |
| Label Size:                                                     |                       | 0 x 50                              |  |
| Label Colour:                                                   |                       | hite Label                          |  |
| Label Qty:                                                      | 2                     |                                     |  |
|                                                                 | nensions (If Applica  | ible)                               |  |
| Height (mm):                                                    | menorous (1111ppner   |                                     |  |
| Width (mm):                                                     |                       |                                     |  |
| Depth (mm):                                                     |                       |                                     |  |
| Gross Weight (kg                                                | z):                   |                                     |  |
| Barcode:                                                        | **                    | 56211853428                         |  |
| <b>Product Detai</b>                                            | ls                    |                                     |  |
| Country of Origin                                               | n· Ch                 | ina                                 |  |
| Fitting Instructio                                              |                       | ·······                             |  |
| Certification:                                                  |                       | RAS: N/A WRAS No: N/A               |  |
| Product Material                                                |                       | reous China                         |  |
|                                                                 |                       | No                                  |  |
| Tixing Supplied.                                                |                       | <u> </u>                            |  |
| Pans/Bidets:                                                    | Trap Style: Not Appli | cable Includes Seat: Not Applicable |  |
| Seats:                                                          | Seat Type: Not Applie | cable Material: Not Applicable      |  |
| Scats.                                                          | Function: Not Applie  |                                     |  |
|                                                                 | Hinge Material: Not A |                                     |  |
|                                                                 | Timge Material. NOTA  | pplicable                           |  |
| C:-t                                                            | Operating Types Not   | Applicable Eittings Nat Applicable  |  |
| Cisterns: Operating Type: Not Applic Lever Type: Not Applicable |                       |                                     |  |
|                                                                 | Lever Type: NOT App   | icable                              |  |
| Basins:                                                         | Tap Hole: One Tapho   | le Chain Stay Hole: No              |  |
|                                                                 | Template: Not Requir  |                                     |  |
|                                                                 | Overflow Inc: Yes     | Overflow Cover: Yes                 |  |
|                                                                 | Inner Bowl Depth (mn  |                                     |  |
|                                                                 | 1 (                   | , <del></del>                       |  |