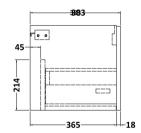

## ROXOR

F 0 0

Sales Code: ARN1322D Description: 600 Wh 1-Drawer Vanity & Basin 3

Barcode: 5056462667423

Sales Code: NVF1322 Description: 600 Single Drawer Unit (365 Deep)

| <b>Product Dimensions</b>  |                                |
|----------------------------|--------------------------------|
| Height (mm):               | 359                            |
| Width (mm):                | 600                            |
| Depth (mm):                | 383                            |
| Nett Weight (kg):          | 13                             |
| Packaging Dimensions       |                                |
| Height (mm):               | 391                            |
| Width (mm):                | 632                            |
| Depth (mm):                | 391                            |
| Gross Weight (kg):         | 13.5                           |
| Packaging Data             |                                |
| Box Colour:                | Brown Cardboard Box - Printed  |
| Box Qty:                   | 0                              |
| Label Size:                | 0 x 0                          |
| Label Colour:              | Not Applicable                 |
| Label Qty:                 | 0                              |
| Outer Box Dimensions (If A | Applicable)                    |
| Height (mm):               |                                |
| Width (mm):                |                                |
| Depth (mm):                |                                |
| Gross Weight (kg):         |                                |
| Barcode:                   | 5056462660790                  |
| Product Details            |                                |
| Country of Origin:         | China                          |
| Fitting Instruction:       | No                             |
| CE Certification:          | N/A                            |
| FSC Certified Materials:   | Yes                            |
| Colour:                    | Gloss Mid Grey                 |
| Construction Method:       | Cam & Wood Dowel               |
| Construction Type:         | Rigid                          |
| Cabinet Finish:            | MFC Painted Gloss              |
| Fascia Finish:             | Mdf Painted Gloss              |
| Cabinet Thickness (mm):    | 16                             |
| Fascia Thickness (mm):     | 18                             |
| Drawer Included:           | Yes                            |
| Drawer Type:               | 80mm High Metal S/C Inc Galler |
| No of Shelves:             | 0                              |
| Hinge Type:                | Not Applicable                 |
| Hinge Included:            | Not Applicable                 |
| Adjustable Legs:           | No, Not Required               |
| Fixings Included:          | Yes                            |
| Handle Style:              | Contemporary                   |
| Waste Shroud:              | Yes                            |
| Handle Included:           | Yes, Supplied                  |
| Handle Type:               | D-Shape                        |
|                            |                                |