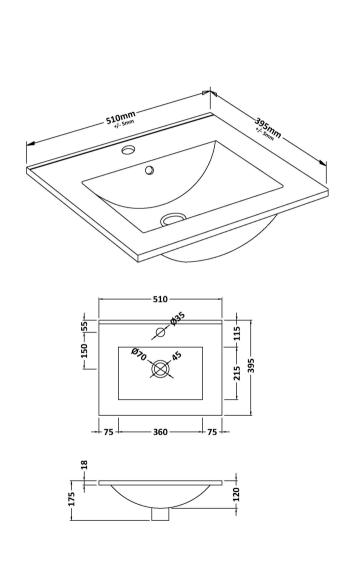

D-Shape

Sales Code: NVM001 Description: 500mm Minimalist Basin 1Th

| Product Dime                                | nsions                                                 |                     |                               |  |  |
|---------------------------------------------|--------------------------------------------------------|---------------------|-------------------------------|--|--|
| Height (mm):                                |                                                        | 170                 |                               |  |  |
| Width (mm):                                 |                                                        |                     | 500                           |  |  |
| Depth (mm):                                 |                                                        | 390                 |                               |  |  |
| Nett Weight (kg):                           |                                                        | 9                   |                               |  |  |
| Packaging Din                               | nensions                                               |                     |                               |  |  |
| Height (mm):                                |                                                        | 400                 |                               |  |  |
| Width (mm):                                 | th (mm):                                               |                     | 520                           |  |  |
| Depth (mm):                                 |                                                        | 200                 |                               |  |  |
| Gross Weight (kg                            | g):                                                    | 9                   |                               |  |  |
| <b>Packaging Dat</b>                        | ta                                                     |                     |                               |  |  |
| Box Colour:                                 |                                                        | Brown Cardboard Box |                               |  |  |
| Box Qty:                                    |                                                        | 1                   |                               |  |  |
| Label Size:                                 |                                                        | 105 x 50            | 105 x 50                      |  |  |
| Label Colour:                               | White Label                                            |                     |                               |  |  |
| Label Qty:                                  |                                                        | 1                   |                               |  |  |
| <b>Outer Box Din</b>                        | nensions (If App                                       | licable)            |                               |  |  |
| Height (mm):                                |                                                        |                     |                               |  |  |
| Width (mm):                                 |                                                        |                     |                               |  |  |
| Depth (mm):                                 |                                                        |                     |                               |  |  |
| Gross Weight (kg                            | <u>s):</u>                                             |                     |                               |  |  |
| Barcode:                                    |                                                        | 5055275828          | 3670                          |  |  |
| Product Detail                              | ls                                                     |                     |                               |  |  |
| Country of Origin                           | 1:                                                     | China               |                               |  |  |
| Fitting Instruction                         | 1:                                                     | No                  |                               |  |  |
| Certification:                              | CE:                                                    | WRAS:               | WRAS No:                      |  |  |
| Product Material:                           | Vitreous China                                         |                     | ina                           |  |  |
| Fixing Supplied:                            |                                                        | No                  |                               |  |  |
| Pans/Bidets:                                | Trap Style: Not A                                      | nnlicable           | Includes Costs Not Applicable |  |  |
| r alls/bluets.                              | Trap Style. NOTA                                       | phiicanie           | Includes Seat: Not Applicable |  |  |
| Seats:                                      | Seat Type: Not Ap                                      | plicable            | Material: Not Applicable      |  |  |
|                                             | Function: Not In                                       | cluded              | Hinge Type: Not Relevant      |  |  |
|                                             | Hinge Material: Not Applicable                         |                     |                               |  |  |
| CI .                                        | 0                                                      |                     | Title to the total of         |  |  |
| Cisterns:                                   | Operating Type: Not Applicable Fittings: None Included |                     |                               |  |  |
|                                             | Lever Type: Not Applicable                             |                     |                               |  |  |
|                                             |                                                        |                     |                               |  |  |
| Basins: Tap Hole: One Tap Template: Not Req |                                                        |                     | Chain Stay Hole: No           |  |  |
|                                             |                                                        | quired              | Waste Type Req: Slotted       |  |  |
| Overflow Inc: Yes                           |                                                        |                     | Overflow Cover: Yes           |  |  |
|                                             | Inner Bowl Depth (mm): 120mm                           |                     |                               |  |  |
|                                             |                                                        |                     |                               |  |  |