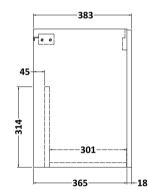

## **Packaging Details**

Barcode: 5056462667171

Sales Code: NVF1321 Description: 500 Wh 2-Door Unit (365 Deep)

Handle Type:

| Product Dimensions              |                               |  |  |
|---------------------------------|-------------------------------|--|--|
| Height (mm):                    | 539                           |  |  |
| Width (mm):                     | 500                           |  |  |
| Depth (mm):                     | 383                           |  |  |
| Nett Weight (kg):               | 12.6                          |  |  |
|                                 | 12.0                          |  |  |
| Packaging Dimensions            |                               |  |  |
| Height (mm):                    | 560                           |  |  |
| Width (mm):                     | 520                           |  |  |
| Depth (mm):                     | 405                           |  |  |
| Gross Weight (kg):              | 13.1                          |  |  |
| Packaging Data                  |                               |  |  |
| Box Colour:                     | Brown Cardboard Box - Printed |  |  |
| Box Qty:                        | 0                             |  |  |
| Label Size:                     | 0 x 0                         |  |  |
| Label Colour:                   | Not Applicable                |  |  |
| Label Qty:                      | 0                             |  |  |
| <b>Outer Box Dimensions (If</b> | Applicable)                   |  |  |
| Height (mm):                    | **                            |  |  |
| Width (mm):                     |                               |  |  |
| Depth (mm):                     |                               |  |  |
| Gross Weight (kg):              |                               |  |  |
| Barcode:                        | 5056462658018                 |  |  |
| Product Details                 |                               |  |  |
| Country of Origin:              | China                         |  |  |
| Fitting Instruction:            | No                            |  |  |
| CE Certification:               | N/A                           |  |  |
| FSC Certified Materials:        | Yes                           |  |  |
| Colour:                         | Gloss Mid Grey                |  |  |
| Construction Method:            | Cam & Wood Dowel              |  |  |
| Construction Type:              | Rigid                         |  |  |
| Cabinet Finish:                 | MFC Painted Gloss             |  |  |
| Fascia Finish:                  | Mdf Painted Gloss             |  |  |
| Cabinet Thickness (mm):         | 16                            |  |  |
| Fascia Thickness (mm):          | 16                            |  |  |
| Drawer Included:                | No                            |  |  |
| Drawer Type:                    | Not Applicable                |  |  |
| No of Shelves:                  | 0                             |  |  |
| Hinge Type:                     | 95 Degree Soft Close          |  |  |
| Hinge Included:                 | Yes, Supplied                 |  |  |
| Adjustable Legs:                | No, Not Required              |  |  |
| Fixings Included:               | Yes                           |  |  |
| Handle Style:                   | Contemporary                  |  |  |
| Waste Shroud:                   | No                            |  |  |
| Handle Included:                | Yes. Supplied                 |  |  |