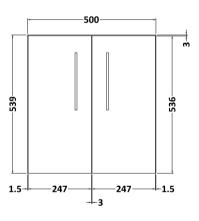

## **Packaging Details**

Barcode: 5056462667171

Sales Code: NVF1321 Description: 500 Wh 2-Door Unit (365 Deep)

Handle Type:

| Product Dimensions              |                               |  |  |
|---------------------------------|-------------------------------|--|--|
| Height (mm):                    | 539                           |  |  |
| Width (mm):                     | 500                           |  |  |
| Depth (mm):                     | 383                           |  |  |
| Nett Weight (kg):               | 12.6                          |  |  |
|                                 | 12.0                          |  |  |
| Packaging Dimensions            |                               |  |  |
| Height (mm):                    | 560                           |  |  |
| Width (mm):                     | 520                           |  |  |
| Depth (mm):                     | 405                           |  |  |
| Gross Weight (kg):              | 13.1                          |  |  |
| Packaging Data                  |                               |  |  |
| Box Colour:                     | Brown Cardboard Box - Printed |  |  |
| Box Qty:                        | 0                             |  |  |
| Label Size:                     | 0 x 0                         |  |  |
| Label Colour:                   | Not Applicable                |  |  |
| Label Qty:                      | 0                             |  |  |
| <b>Outer Box Dimensions (If</b> | Applicable)                   |  |  |
| Height (mm):                    | **                            |  |  |
| Width (mm):                     |                               |  |  |
| Depth (mm):                     |                               |  |  |
| Gross Weight (kg):              |                               |  |  |
| Barcode:                        | 5056462658018                 |  |  |
| Product Details                 |                               |  |  |
| Country of Origin:              | China                         |  |  |
| Fitting Instruction:            | No                            |  |  |
| CE Certification:               | N/A                           |  |  |
| FSC Certified Materials:        | Yes                           |  |  |
| Colour:                         | Gloss Mid Grey                |  |  |
| Construction Method:            | Cam & Wood Dowel              |  |  |
| Construction Type:              | Rigid                         |  |  |
| Cabinet Finish:                 | MFC Painted Gloss             |  |  |
| Fascia Finish:                  | Mdf Painted Gloss             |  |  |
| Cabinet Thickness (mm):         | 16                            |  |  |
| Fascia Thickness (mm):          | 16                            |  |  |
| Drawer Included:                | No                            |  |  |
| Drawer Type:                    | Not Applicable                |  |  |
| No of Shelves:                  | 0                             |  |  |
| Hinge Type:                     | 95 Degree Soft Close          |  |  |
| Hinge Included:                 | Yes, Supplied                 |  |  |
| Adjustable Legs:                | No, Not Required              |  |  |
| Fixings Included:               | Yes                           |  |  |
| Handle Style:                   | Contemporary                  |  |  |
| Waste Shroud:                   | No                            |  |  |
| Handle Included:                | Yes. Supplied                 |  |  |