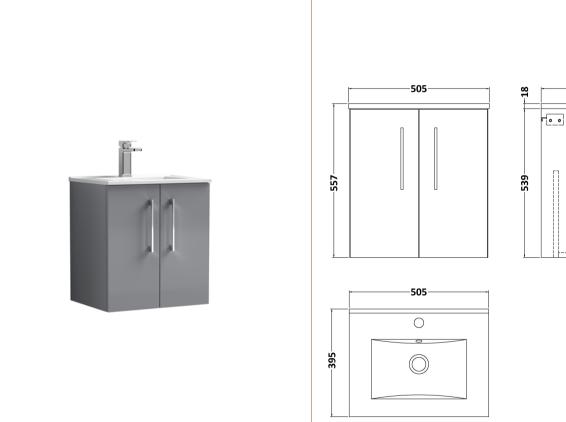

## ROXOR

-395

Sales Code: ARN1321B Description: 500 Wh 2-Door Vanity & Basin 2

## **Packaging Details**

Barcode: 5056462667171

Sales Code: NVF1321 Description: 500 Wh 2-Door Unit (365 Deep)

Handle Type:

| Product Dimensions              |                               |  |  |
|---------------------------------|-------------------------------|--|--|
| Height (mm):                    | 539                           |  |  |
| Width (mm):                     | 500                           |  |  |
| Depth (mm):                     | 383                           |  |  |
| Nett Weight (kg):               | 12.6                          |  |  |
|                                 | 12.0                          |  |  |
| Packaging Dimensions            |                               |  |  |
| Height (mm):                    | 560                           |  |  |
| Width (mm):                     | 520                           |  |  |
| Depth (mm):                     | 405                           |  |  |
| Gross Weight (kg):              | 13.1                          |  |  |
| Packaging Data                  |                               |  |  |
| Box Colour:                     | Brown Cardboard Box - Printed |  |  |
| Box Qty:                        | 0                             |  |  |
| Label Size:                     | 0 x 0                         |  |  |
| Label Colour:                   | Not Applicable                |  |  |
| Label Qty:                      | 0                             |  |  |
| <b>Outer Box Dimensions (If</b> | Applicable)                   |  |  |
| Height (mm):                    | **                            |  |  |
| Width (mm):                     |                               |  |  |
| Depth (mm):                     |                               |  |  |
| Gross Weight (kg):              |                               |  |  |
| Barcode:                        | 5056462658018                 |  |  |
| Product Details                 |                               |  |  |
| Country of Origin:              | China                         |  |  |
| Fitting Instruction:            | No                            |  |  |
| CE Certification:               | N/A                           |  |  |
| FSC Certified Materials:        | Yes                           |  |  |
| Colour:                         | Gloss Mid Grey                |  |  |
| Construction Method:            | Cam & Wood Dowel              |  |  |
| Construction Type:              | Rigid                         |  |  |
| Cabinet Finish:                 | MFC Painted Gloss             |  |  |
| Fascia Finish:                  | Mdf Painted Gloss             |  |  |
| Cabinet Thickness (mm):         | 16                            |  |  |
| Fascia Thickness (mm):          | 16                            |  |  |
| Drawer Included:                | No                            |  |  |
| Drawer Type:                    | Not Applicable                |  |  |
| No of Shelves:                  | 0                             |  |  |
| Hinge Type:                     | 95 Degree Soft Close          |  |  |
| Hinge Included:                 | Yes, Supplied                 |  |  |
| Adjustable Legs:                | No, Not Required              |  |  |
| Fixings Included:               | Yes                           |  |  |
| Handle Style:                   | Contemporary                  |  |  |
| Waste Shroud:                   | No                            |  |  |
| Handle Included:                | Yes. Supplied                 |  |  |

D-Shape

Sales Code: NVM001 Description: 500mm Minimalist Basin 1Th

| Product Dime                                | nsions                                                 |                     |                               |  |  |
|---------------------------------------------|--------------------------------------------------------|---------------------|-------------------------------|--|--|
| Height (mm):                                |                                                        | 170                 |                               |  |  |
| Width (mm):                                 |                                                        |                     | 500                           |  |  |
| Depth (mm):                                 |                                                        | 390                 |                               |  |  |
| Nett Weight (kg):                           |                                                        | 9                   |                               |  |  |
| Packaging Din                               | nensions                                               |                     |                               |  |  |
| Height (mm):                                |                                                        | 400                 |                               |  |  |
| Width (mm):                                 | th (mm):                                               |                     | 520                           |  |  |
| Depth (mm):                                 |                                                        | 200                 |                               |  |  |
| Gross Weight (kg                            | g):                                                    | 9                   |                               |  |  |
| <b>Packaging Dat</b>                        | ta                                                     |                     |                               |  |  |
| Box Colour:                                 |                                                        | Brown Cardboard Box |                               |  |  |
| Box Qty:                                    |                                                        | 1                   |                               |  |  |
| Label Size:                                 |                                                        | 105 x 50            | 105 x 50                      |  |  |
| Label Colour:                               | White Label                                            |                     |                               |  |  |
| Label Qty:                                  |                                                        | 1                   |                               |  |  |
| <b>Outer Box Din</b>                        | nensions (If App                                       | licable)            |                               |  |  |
| Height (mm):                                |                                                        |                     |                               |  |  |
| Width (mm):                                 |                                                        |                     |                               |  |  |
| Depth (mm):                                 |                                                        |                     |                               |  |  |
| Gross Weight (kg                            | <u>s):</u>                                             |                     |                               |  |  |
| Barcode:                                    |                                                        | 5055275828          | 3670                          |  |  |
| Product Detail                              | ls                                                     |                     |                               |  |  |
| Country of Origin                           | 1:                                                     | China               |                               |  |  |
| Fitting Instruction                         | 1:                                                     | No                  |                               |  |  |
| Certification:                              | CE:                                                    | WRAS:               | WRAS No:                      |  |  |
| Product Material:                           | Vitreous China                                         |                     | ina                           |  |  |
| Fixing Supplied:                            |                                                        | No                  |                               |  |  |
| Pans/Bidets:                                | Trap Style: Not A                                      | nnlicable           | Includes Costs Not Applicable |  |  |
| r alls/bluets.                              | Trap Style. NOTA                                       | phiicanie           | Includes Seat: Not Applicable |  |  |
| Seats:                                      | Seat Type: Not Ap                                      | plicable            | Material: Not Applicable      |  |  |
|                                             | Function: Not In                                       | cluded              | Hinge Type: Not Relevant      |  |  |
|                                             | Hinge Material: Not Applicable                         |                     |                               |  |  |
| CI .                                        | 0                                                      |                     | Title to the total of         |  |  |
| Cisterns:                                   | Operating Type: Not Applicable Fittings: None Included |                     |                               |  |  |
|                                             | Lever Type: Not Applicable                             |                     |                               |  |  |
|                                             |                                                        |                     |                               |  |  |
| Basins: Tap Hole: One Tap Template: Not Req |                                                        |                     | Chain Stay Hole: No           |  |  |
|                                             |                                                        | quired              | Waste Type Req: Slotted       |  |  |
| Overflow Inc: Yes                           |                                                        |                     | Overflow Cover: Yes           |  |  |
|                                             | Inner Bowl Depth (mm): 120mm                           |                     |                               |  |  |
|                                             |                                                        |                     |                               |  |  |