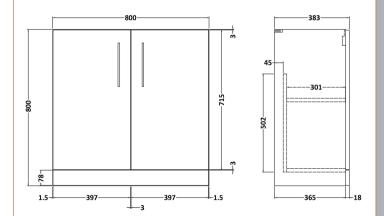

## TECHNICAL DATA SHEET

ROXOR

Sales Code: NVF1305

| Product Dimensions                        |                                                                                                                                                                                                                                                                                                                                                                                                                                                                                                                                                                                                                                                                                                                                                                                                                                                                                                                                                                                                 |
|-------------------------------------------|-------------------------------------------------------------------------------------------------------------------------------------------------------------------------------------------------------------------------------------------------------------------------------------------------------------------------------------------------------------------------------------------------------------------------------------------------------------------------------------------------------------------------------------------------------------------------------------------------------------------------------------------------------------------------------------------------------------------------------------------------------------------------------------------------------------------------------------------------------------------------------------------------------------------------------------------------------------------------------------------------|
| Height (mm):                              | 800                                                                                                                                                                                                                                                                                                                                                                                                                                                                                                                                                                                                                                                                                                                                                                                                                                                                                                                                                                                             |
| Width (mm):                               | 800                                                                                                                                                                                                                                                                                                                                                                                                                                                                                                                                                                                                                                                                                                                                                                                                                                                                                                                                                                                             |
| Depth (mm):                               | 383                                                                                                                                                                                                                                                                                                                                                                                                                                                                                                                                                                                                                                                                                                                                                                                                                                                                                                                                                                                             |
| Nett Weight (kg):                         | 25.5                                                                                                                                                                                                                                                                                                                                                                                                                                                                                                                                                                                                                                                                                                                                                                                                                                                                                                                                                                                            |
| Packaging Dimensions                      |                                                                                                                                                                                                                                                                                                                                                                                                                                                                                                                                                                                                                                                                                                                                                                                                                                                                                                                                                                                                 |
| Height (mm):                              | 835                                                                                                                                                                                                                                                                                                                                                                                                                                                                                                                                                                                                                                                                                                                                                                                                                                                                                                                                                                                             |
| Width (mm):                               | 820                                                                                                                                                                                                                                                                                                                                                                                                                                                                                                                                                                                                                                                                                                                                                                                                                                                                                                                                                                                             |
| Depth (mm):                               | 375                                                                                                                                                                                                                                                                                                                                                                                                                                                                                                                                                                                                                                                                                                                                                                                                                                                                                                                                                                                             |
| Gross Weight (kg):                        | 26                                                                                                                                                                                                                                                                                                                                                                                                                                                                                                                                                                                                                                                                                                                                                                                                                                                                                                                                                                                              |
| Packaging Data                            |                                                                                                                                                                                                                                                                                                                                                                                                                                                                                                                                                                                                                                                                                                                                                                                                                                                                                                                                                                                                 |
| Box Colour:                               | Brown Cardboard Box - Printed                                                                                                                                                                                                                                                                                                                                                                                                                                                                                                                                                                                                                                                                                                                                                                                                                                                                                                                                                                   |
| Box Qty:                                  | 0                                                                                                                                                                                                                                                                                                                                                                                                                                                                                                                                                                                                                                                                                                                                                                                                                                                                                                                                                                                               |
| Label Size:                               | 0 x 0                                                                                                                                                                                                                                                                                                                                                                                                                                                                                                                                                                                                                                                                                                                                                                                                                                                                                                                                                                                           |
| Label Colour:                             | Not Applicable                                                                                                                                                                                                                                                                                                                                                                                                                                                                                                                                                                                                                                                                                                                                                                                                                                                                                                                                                                                  |
| Label Oty:                                | 0                                                                                                                                                                                                                                                                                                                                                                                                                                                                                                                                                                                                                                                                                                                                                                                                                                                                                                                                                                                               |
| Outer Box Dimensions (If A                | Applicable)                                                                                                                                                                                                                                                                                                                                                                                                                                                                                                                                                                                                                                                                                                                                                                                                                                                                                                                                                                                     |
| Height (mm):                              | -P.P. and a second se |
| Width (mm):                               |                                                                                                                                                                                                                                                                                                                                                                                                                                                                                                                                                                                                                                                                                                                                                                                                                                                                                                                                                                                                 |
| Depth (mm):                               |                                                                                                                                                                                                                                                                                                                                                                                                                                                                                                                                                                                                                                                                                                                                                                                                                                                                                                                                                                                                 |
| Gross Weight (kg):                        |                                                                                                                                                                                                                                                                                                                                                                                                                                                                                                                                                                                                                                                                                                                                                                                                                                                                                                                                                                                                 |
| Barcode:                                  | 5056462657998                                                                                                                                                                                                                                                                                                                                                                                                                                                                                                                                                                                                                                                                                                                                                                                                                                                                                                                                                                                   |
| Product Details                           | 3030402031330                                                                                                                                                                                                                                                                                                                                                                                                                                                                                                                                                                                                                                                                                                                                                                                                                                                                                                                                                                                   |
|                                           | China                                                                                                                                                                                                                                                                                                                                                                                                                                                                                                                                                                                                                                                                                                                                                                                                                                                                                                                                                                                           |
| Country of Origin:                        | No                                                                                                                                                                                                                                                                                                                                                                                                                                                                                                                                                                                                                                                                                                                                                                                                                                                                                                                                                                                              |
| Fitting Instruction:<br>CE Certification: |                                                                                                                                                                                                                                                                                                                                                                                                                                                                                                                                                                                                                                                                                                                                                                                                                                                                                                                                                                                                 |
| FSC Certified Materials:                  | N/A                                                                                                                                                                                                                                                                                                                                                                                                                                                                                                                                                                                                                                                                                                                                                                                                                                                                                                                                                                                             |
|                                           | Yes                                                                                                                                                                                                                                                                                                                                                                                                                                                                                                                                                                                                                                                                                                                                                                                                                                                                                                                                                                                             |
| Colour:                                   | Gloss Mid Grey                                                                                                                                                                                                                                                                                                                                                                                                                                                                                                                                                                                                                                                                                                                                                                                                                                                                                                                                                                                  |
| Construction Method:                      | Cam & Wood Dowel                                                                                                                                                                                                                                                                                                                                                                                                                                                                                                                                                                                                                                                                                                                                                                                                                                                                                                                                                                                |
| Construction Type:                        | Rigid                                                                                                                                                                                                                                                                                                                                                                                                                                                                                                                                                                                                                                                                                                                                                                                                                                                                                                                                                                                           |
| Cabinet Finish:                           | MFC Painted Gloss                                                                                                                                                                                                                                                                                                                                                                                                                                                                                                                                                                                                                                                                                                                                                                                                                                                                                                                                                                               |
| Fascia Finish:                            | Mdf Painted Gloss                                                                                                                                                                                                                                                                                                                                                                                                                                                                                                                                                                                                                                                                                                                                                                                                                                                                                                                                                                               |
| Cabinet Thickness (mm):                   | 16                                                                                                                                                                                                                                                                                                                                                                                                                                                                                                                                                                                                                                                                                                                                                                                                                                                                                                                                                                                              |
| Fascia Thickness (mm):                    | 16                                                                                                                                                                                                                                                                                                                                                                                                                                                                                                                                                                                                                                                                                                                                                                                                                                                                                                                                                                                              |
| Drawer Included:                          | No                                                                                                                                                                                                                                                                                                                                                                                                                                                                                                                                                                                                                                                                                                                                                                                                                                                                                                                                                                                              |
| Drawer Type:                              | Not Applicable                                                                                                                                                                                                                                                                                                                                                                                                                                                                                                                                                                                                                                                                                                                                                                                                                                                                                                                                                                                  |
| No of Shelves:                            | 1                                                                                                                                                                                                                                                                                                                                                                                                                                                                                                                                                                                                                                                                                                                                                                                                                                                                                                                                                                                               |
| Hinge Type:                               | 95 Degree Soft Close                                                                                                                                                                                                                                                                                                                                                                                                                                                                                                                                                                                                                                                                                                                                                                                                                                                                                                                                                                            |
| Hinge Included:                           | Yes, Supplied                                                                                                                                                                                                                                                                                                                                                                                                                                                                                                                                                                                                                                                                                                                                                                                                                                                                                                                                                                                   |
| Adjustable Legs:                          | No, Not Required                                                                                                                                                                                                                                                                                                                                                                                                                                                                                                                                                                                                                                                                                                                                                                                                                                                                                                                                                                                |
| Fixings Included:                         | Yes                                                                                                                                                                                                                                                                                                                                                                                                                                                                                                                                                                                                                                                                                                                                                                                                                                                                                                                                                                                             |
| Handle Style:                             | Contemporary                                                                                                                                                                                                                                                                                                                                                                                                                                                                                                                                                                                                                                                                                                                                                                                                                                                                                                                                                                                    |
| Waste Shroud:                             | No                                                                                                                                                                                                                                                                                                                                                                                                                                                                                                                                                                                                                                                                                                                                                                                                                                                                                                                                                                                              |
| Handle Included:                          | Yes, Supplied                                                                                                                                                                                                                                                                                                                                                                                                                                                                                                                                                                                                                                                                                                                                                                                                                                                                                                                                                                                   |
| Handle Type:                              | D-Shape                                                                                                                                                                                                                                                                                                                                                                                                                                                                                                                                                                                                                                                                                                                                                                                                                                                                                                                                                                                         |