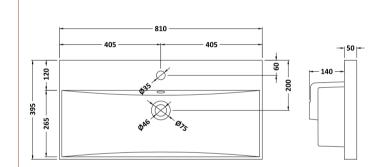

ROXOR

Sales Code: NVM035

**Description:** 800 Thin Edged Basin 1Th

| Product Dime        | isions                                                   |  |
|---------------------|----------------------------------------------------------|--|
| Height (mm):        | 170                                                      |  |
| Width (mm):         | 810                                                      |  |
| Depth (mm):         | 395                                                      |  |
| Nett Weight (kg):   | 14.5                                                     |  |
| Packaging Din       | nensions                                                 |  |
| Height (mm):        | 190                                                      |  |
| Width (mm):         | 830                                                      |  |
| Depth (mm):         | 415                                                      |  |
| Gross Weight (kg    | ): 15                                                    |  |
| Packaging Dat       | a                                                        |  |
| Box Colour:         | Brown Cardboard Box                                      |  |
| Box Qty:            | 1                                                        |  |
| Label Size:         | 100 x 50                                                 |  |
| Label Colour:       | White Label                                              |  |
| Label Qty:          | 2                                                        |  |
| Outer Box Din       | nensions (If Applicable)                                 |  |
| Height (mm):        |                                                          |  |
| Width (mm):         |                                                          |  |
| Depth (mm):         |                                                          |  |
| Gross Weight (kg    | ):                                                       |  |
| Barcode:            | 5056211853435                                            |  |
| Product Detail      | s                                                        |  |
| Country of Origir   | n: China                                                 |  |
| Fitting Instruction | 1: No                                                    |  |
| Certification:      | CE: No WRAS: N/A WRAS No: N/A                            |  |
| Product Material:   | Vitreous China                                           |  |
| Fixing Supplied:    | No                                                       |  |
| Pans/Bidets:        | Trap Style: Not Applicable Includes Seat: Not Applicable |  |
| Seats:              | Seat Type: Not Applicable Material: Not Applicable       |  |
|                     | Function: Not Included Hinge Type: Not Relevant          |  |
|                     | Hinge Material: Not Applicable                           |  |
|                     |                                                          |  |
| Cisterns:           | Operating Type: Not Applicable Fittings: None Included   |  |
|                     | Lever Type: Not Applicable                               |  |
| Basins:             | Tap Hole: One Taphole Chain Stay Hole: No                |  |
| Basins:             | Template: Not Required Waste Type Reg: Slotted           |  |
|                     | Overflow Inc: Not Applicable Overflow Cover: Yes         |  |
|                     | Overnow life. Not Applicable Overnow Cover: Yes          |  |