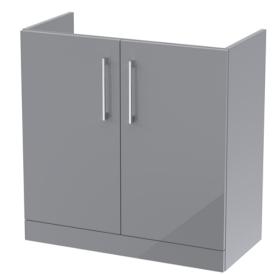

## TECHNICAL DATA SHEET

ROXOR

Sales Code: NVF1305

| Product Dimensions                        |                                                                                                                                                                                                                                                                                                                                                                                                                                                                                                                                                                                                                                                                                                                                                                                                                                                                                                                                                                                                 |
|-------------------------------------------|-------------------------------------------------------------------------------------------------------------------------------------------------------------------------------------------------------------------------------------------------------------------------------------------------------------------------------------------------------------------------------------------------------------------------------------------------------------------------------------------------------------------------------------------------------------------------------------------------------------------------------------------------------------------------------------------------------------------------------------------------------------------------------------------------------------------------------------------------------------------------------------------------------------------------------------------------------------------------------------------------|
| Height (mm):                              | 800                                                                                                                                                                                                                                                                                                                                                                                                                                                                                                                                                                                                                                                                                                                                                                                                                                                                                                                                                                                             |
| Width (mm):                               | 800                                                                                                                                                                                                                                                                                                                                                                                                                                                                                                                                                                                                                                                                                                                                                                                                                                                                                                                                                                                             |
| Depth (mm):                               | 383                                                                                                                                                                                                                                                                                                                                                                                                                                                                                                                                                                                                                                                                                                                                                                                                                                                                                                                                                                                             |
| Nett Weight (kg):                         | 25.5                                                                                                                                                                                                                                                                                                                                                                                                                                                                                                                                                                                                                                                                                                                                                                                                                                                                                                                                                                                            |
| Packaging Dimensions                      |                                                                                                                                                                                                                                                                                                                                                                                                                                                                                                                                                                                                                                                                                                                                                                                                                                                                                                                                                                                                 |
| Height (mm):                              | 835                                                                                                                                                                                                                                                                                                                                                                                                                                                                                                                                                                                                                                                                                                                                                                                                                                                                                                                                                                                             |
| Width (mm):                               | 820                                                                                                                                                                                                                                                                                                                                                                                                                                                                                                                                                                                                                                                                                                                                                                                                                                                                                                                                                                                             |
| Depth (mm):                               | 375                                                                                                                                                                                                                                                                                                                                                                                                                                                                                                                                                                                                                                                                                                                                                                                                                                                                                                                                                                                             |
| Gross Weight (kg):                        | 26                                                                                                                                                                                                                                                                                                                                                                                                                                                                                                                                                                                                                                                                                                                                                                                                                                                                                                                                                                                              |
| Packaging Data                            |                                                                                                                                                                                                                                                                                                                                                                                                                                                                                                                                                                                                                                                                                                                                                                                                                                                                                                                                                                                                 |
| Box Colour:                               | Brown Cardboard Box - Printed                                                                                                                                                                                                                                                                                                                                                                                                                                                                                                                                                                                                                                                                                                                                                                                                                                                                                                                                                                   |
| Box Qty:                                  | 0                                                                                                                                                                                                                                                                                                                                                                                                                                                                                                                                                                                                                                                                                                                                                                                                                                                                                                                                                                                               |
| Label Size:                               | 0 x 0                                                                                                                                                                                                                                                                                                                                                                                                                                                                                                                                                                                                                                                                                                                                                                                                                                                                                                                                                                                           |
| Label Colour:                             | Not Applicable                                                                                                                                                                                                                                                                                                                                                                                                                                                                                                                                                                                                                                                                                                                                                                                                                                                                                                                                                                                  |
| Label Oty:                                | 0                                                                                                                                                                                                                                                                                                                                                                                                                                                                                                                                                                                                                                                                                                                                                                                                                                                                                                                                                                                               |
| Outer Box Dimensions (If A                | Applicable)                                                                                                                                                                                                                                                                                                                                                                                                                                                                                                                                                                                                                                                                                                                                                                                                                                                                                                                                                                                     |
| Height (mm):                              | -P.P. and a second se |
| Width (mm):                               |                                                                                                                                                                                                                                                                                                                                                                                                                                                                                                                                                                                                                                                                                                                                                                                                                                                                                                                                                                                                 |
| Depth (mm):                               |                                                                                                                                                                                                                                                                                                                                                                                                                                                                                                                                                                                                                                                                                                                                                                                                                                                                                                                                                                                                 |
| Gross Weight (kg):                        |                                                                                                                                                                                                                                                                                                                                                                                                                                                                                                                                                                                                                                                                                                                                                                                                                                                                                                                                                                                                 |
| Barcode:                                  | 5056462657998                                                                                                                                                                                                                                                                                                                                                                                                                                                                                                                                                                                                                                                                                                                                                                                                                                                                                                                                                                                   |
| Product Details                           | 3030402031330                                                                                                                                                                                                                                                                                                                                                                                                                                                                                                                                                                                                                                                                                                                                                                                                                                                                                                                                                                                   |
|                                           | China                                                                                                                                                                                                                                                                                                                                                                                                                                                                                                                                                                                                                                                                                                                                                                                                                                                                                                                                                                                           |
| Country of Origin:                        | No                                                                                                                                                                                                                                                                                                                                                                                                                                                                                                                                                                                                                                                                                                                                                                                                                                                                                                                                                                                              |
| Fitting Instruction:<br>CE Certification: |                                                                                                                                                                                                                                                                                                                                                                                                                                                                                                                                                                                                                                                                                                                                                                                                                                                                                                                                                                                                 |
| FSC Certified Materials:                  | N/A                                                                                                                                                                                                                                                                                                                                                                                                                                                                                                                                                                                                                                                                                                                                                                                                                                                                                                                                                                                             |
|                                           | Yes                                                                                                                                                                                                                                                                                                                                                                                                                                                                                                                                                                                                                                                                                                                                                                                                                                                                                                                                                                                             |
| Colour:                                   | Gloss Mid Grey                                                                                                                                                                                                                                                                                                                                                                                                                                                                                                                                                                                                                                                                                                                                                                                                                                                                                                                                                                                  |
| Construction Method:                      | Cam & Wood Dowel                                                                                                                                                                                                                                                                                                                                                                                                                                                                                                                                                                                                                                                                                                                                                                                                                                                                                                                                                                                |
| Construction Type:                        | Rigid                                                                                                                                                                                                                                                                                                                                                                                                                                                                                                                                                                                                                                                                                                                                                                                                                                                                                                                                                                                           |
| Cabinet Finish:                           | MFC Painted Gloss                                                                                                                                                                                                                                                                                                                                                                                                                                                                                                                                                                                                                                                                                                                                                                                                                                                                                                                                                                               |
| Fascia Finish:                            | Mdf Painted Gloss                                                                                                                                                                                                                                                                                                                                                                                                                                                                                                                                                                                                                                                                                                                                                                                                                                                                                                                                                                               |
| Cabinet Thickness (mm):                   | 16                                                                                                                                                                                                                                                                                                                                                                                                                                                                                                                                                                                                                                                                                                                                                                                                                                                                                                                                                                                              |
| Fascia Thickness (mm):                    | 16                                                                                                                                                                                                                                                                                                                                                                                                                                                                                                                                                                                                                                                                                                                                                                                                                                                                                                                                                                                              |
| Drawer Included:                          | No                                                                                                                                                                                                                                                                                                                                                                                                                                                                                                                                                                                                                                                                                                                                                                                                                                                                                                                                                                                              |
| Drawer Type:                              | Not Applicable                                                                                                                                                                                                                                                                                                                                                                                                                                                                                                                                                                                                                                                                                                                                                                                                                                                                                                                                                                                  |
| No of Shelves:                            | 1                                                                                                                                                                                                                                                                                                                                                                                                                                                                                                                                                                                                                                                                                                                                                                                                                                                                                                                                                                                               |
| Hinge Type:                               | 95 Degree Soft Close                                                                                                                                                                                                                                                                                                                                                                                                                                                                                                                                                                                                                                                                                                                                                                                                                                                                                                                                                                            |
| Hinge Included:                           | Yes, Supplied                                                                                                                                                                                                                                                                                                                                                                                                                                                                                                                                                                                                                                                                                                                                                                                                                                                                                                                                                                                   |
| Adjustable Legs:                          | No, Not Required                                                                                                                                                                                                                                                                                                                                                                                                                                                                                                                                                                                                                                                                                                                                                                                                                                                                                                                                                                                |
| Fixings Included:                         | Yes                                                                                                                                                                                                                                                                                                                                                                                                                                                                                                                                                                                                                                                                                                                                                                                                                                                                                                                                                                                             |
| Handle Style:                             | Contemporary                                                                                                                                                                                                                                                                                                                                                                                                                                                                                                                                                                                                                                                                                                                                                                                                                                                                                                                                                                                    |
| Waste Shroud:                             | No                                                                                                                                                                                                                                                                                                                                                                                                                                                                                                                                                                                                                                                                                                                                                                                                                                                                                                                                                                                              |
| Handle Included:                          | Yes, Supplied                                                                                                                                                                                                                                                                                                                                                                                                                                                                                                                                                                                                                                                                                                                                                                                                                                                                                                                                                                                   |
| Handle Type:                              | D-Shape                                                                                                                                                                                                                                                                                                                                                                                                                                                                                                                                                                                                                                                                                                                                                                                                                                                                                                                                                                                         |