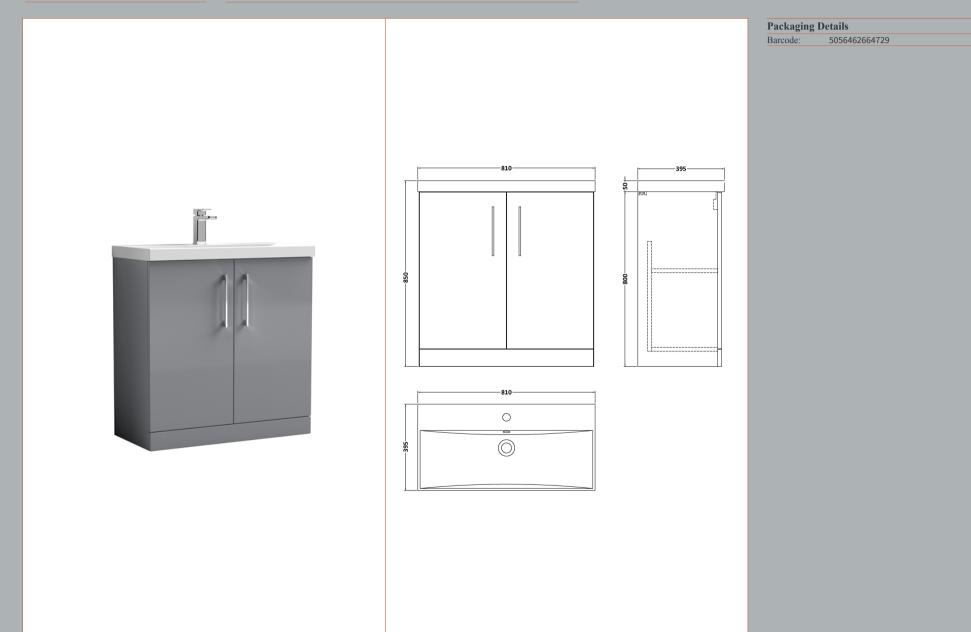

## TECHNICAL DATA SHEET

Description: 800 Fs 2-Door Vanity & Basin 3

## TECHNICAL DATA SHEET

ROXOR

Sales Code: NVF1305

| Product Dimensions                        |                                                                                                                                                                                                                                                                                                                                                                                                                                                                                                                                                                                                                                                                                                                                                                                                                                                                                                                                                                                                 |
|-------------------------------------------|-------------------------------------------------------------------------------------------------------------------------------------------------------------------------------------------------------------------------------------------------------------------------------------------------------------------------------------------------------------------------------------------------------------------------------------------------------------------------------------------------------------------------------------------------------------------------------------------------------------------------------------------------------------------------------------------------------------------------------------------------------------------------------------------------------------------------------------------------------------------------------------------------------------------------------------------------------------------------------------------------|
| Height (mm):                              | 800                                                                                                                                                                                                                                                                                                                                                                                                                                                                                                                                                                                                                                                                                                                                                                                                                                                                                                                                                                                             |
| Width (mm):                               | 800                                                                                                                                                                                                                                                                                                                                                                                                                                                                                                                                                                                                                                                                                                                                                                                                                                                                                                                                                                                             |
| Depth (mm):                               | 383                                                                                                                                                                                                                                                                                                                                                                                                                                                                                                                                                                                                                                                                                                                                                                                                                                                                                                                                                                                             |
| Nett Weight (kg):                         | 25.5                                                                                                                                                                                                                                                                                                                                                                                                                                                                                                                                                                                                                                                                                                                                                                                                                                                                                                                                                                                            |
| Packaging Dimensions                      |                                                                                                                                                                                                                                                                                                                                                                                                                                                                                                                                                                                                                                                                                                                                                                                                                                                                                                                                                                                                 |
| Height (mm):                              | 835                                                                                                                                                                                                                                                                                                                                                                                                                                                                                                                                                                                                                                                                                                                                                                                                                                                                                                                                                                                             |
| Width (mm):                               | 820                                                                                                                                                                                                                                                                                                                                                                                                                                                                                                                                                                                                                                                                                                                                                                                                                                                                                                                                                                                             |
| Depth (mm):                               | 375                                                                                                                                                                                                                                                                                                                                                                                                                                                                                                                                                                                                                                                                                                                                                                                                                                                                                                                                                                                             |
| Gross Weight (kg):                        | 26                                                                                                                                                                                                                                                                                                                                                                                                                                                                                                                                                                                                                                                                                                                                                                                                                                                                                                                                                                                              |
| Packaging Data                            |                                                                                                                                                                                                                                                                                                                                                                                                                                                                                                                                                                                                                                                                                                                                                                                                                                                                                                                                                                                                 |
| Box Colour:                               | Brown Cardboard Box - Printed                                                                                                                                                                                                                                                                                                                                                                                                                                                                                                                                                                                                                                                                                                                                                                                                                                                                                                                                                                   |
| Box Qty:                                  | 0                                                                                                                                                                                                                                                                                                                                                                                                                                                                                                                                                                                                                                                                                                                                                                                                                                                                                                                                                                                               |
| Label Size:                               | 0 x 0                                                                                                                                                                                                                                                                                                                                                                                                                                                                                                                                                                                                                                                                                                                                                                                                                                                                                                                                                                                           |
| Label Colour:                             | Not Applicable                                                                                                                                                                                                                                                                                                                                                                                                                                                                                                                                                                                                                                                                                                                                                                                                                                                                                                                                                                                  |
| Label Oty:                                | 0                                                                                                                                                                                                                                                                                                                                                                                                                                                                                                                                                                                                                                                                                                                                                                                                                                                                                                                                                                                               |
| Outer Box Dimensions (If A                | Applicable)                                                                                                                                                                                                                                                                                                                                                                                                                                                                                                                                                                                                                                                                                                                                                                                                                                                                                                                                                                                     |
| Height (mm):                              | -P.P. and a second se |
| Width (mm):                               |                                                                                                                                                                                                                                                                                                                                                                                                                                                                                                                                                                                                                                                                                                                                                                                                                                                                                                                                                                                                 |
| Depth (mm):                               |                                                                                                                                                                                                                                                                                                                                                                                                                                                                                                                                                                                                                                                                                                                                                                                                                                                                                                                                                                                                 |
| Gross Weight (kg):                        |                                                                                                                                                                                                                                                                                                                                                                                                                                                                                                                                                                                                                                                                                                                                                                                                                                                                                                                                                                                                 |
| Barcode:                                  | 5056462657998                                                                                                                                                                                                                                                                                                                                                                                                                                                                                                                                                                                                                                                                                                                                                                                                                                                                                                                                                                                   |
| Product Details                           | 3030402031330                                                                                                                                                                                                                                                                                                                                                                                                                                                                                                                                                                                                                                                                                                                                                                                                                                                                                                                                                                                   |
|                                           | China                                                                                                                                                                                                                                                                                                                                                                                                                                                                                                                                                                                                                                                                                                                                                                                                                                                                                                                                                                                           |
| Country of Origin:                        | No                                                                                                                                                                                                                                                                                                                                                                                                                                                                                                                                                                                                                                                                                                                                                                                                                                                                                                                                                                                              |
| Fitting Instruction:<br>CE Certification: |                                                                                                                                                                                                                                                                                                                                                                                                                                                                                                                                                                                                                                                                                                                                                                                                                                                                                                                                                                                                 |
| FSC Certified Materials:                  | N/A                                                                                                                                                                                                                                                                                                                                                                                                                                                                                                                                                                                                                                                                                                                                                                                                                                                                                                                                                                                             |
|                                           | Yes                                                                                                                                                                                                                                                                                                                                                                                                                                                                                                                                                                                                                                                                                                                                                                                                                                                                                                                                                                                             |
| Colour:                                   | Gloss Mid Grey                                                                                                                                                                                                                                                                                                                                                                                                                                                                                                                                                                                                                                                                                                                                                                                                                                                                                                                                                                                  |
| Construction Method:                      | Cam & Wood Dowel                                                                                                                                                                                                                                                                                                                                                                                                                                                                                                                                                                                                                                                                                                                                                                                                                                                                                                                                                                                |
| Construction Type:                        | Rigid                                                                                                                                                                                                                                                                                                                                                                                                                                                                                                                                                                                                                                                                                                                                                                                                                                                                                                                                                                                           |
| Cabinet Finish:                           | MFC Painted Gloss                                                                                                                                                                                                                                                                                                                                                                                                                                                                                                                                                                                                                                                                                                                                                                                                                                                                                                                                                                               |
| Fascia Finish:                            | Mdf Painted Gloss                                                                                                                                                                                                                                                                                                                                                                                                                                                                                                                                                                                                                                                                                                                                                                                                                                                                                                                                                                               |
| Cabinet Thickness (mm):                   | 16                                                                                                                                                                                                                                                                                                                                                                                                                                                                                                                                                                                                                                                                                                                                                                                                                                                                                                                                                                                              |
| Fascia Thickness (mm):                    | 16                                                                                                                                                                                                                                                                                                                                                                                                                                                                                                                                                                                                                                                                                                                                                                                                                                                                                                                                                                                              |
| Drawer Included:                          | No                                                                                                                                                                                                                                                                                                                                                                                                                                                                                                                                                                                                                                                                                                                                                                                                                                                                                                                                                                                              |
| Drawer Type:                              | Not Applicable                                                                                                                                                                                                                                                                                                                                                                                                                                                                                                                                                                                                                                                                                                                                                                                                                                                                                                                                                                                  |
| No of Shelves:                            | 1                                                                                                                                                                                                                                                                                                                                                                                                                                                                                                                                                                                                                                                                                                                                                                                                                                                                                                                                                                                               |
| Hinge Type:                               | 95 Degree Soft Close                                                                                                                                                                                                                                                                                                                                                                                                                                                                                                                                                                                                                                                                                                                                                                                                                                                                                                                                                                            |
| Hinge Included:                           | Yes, Supplied                                                                                                                                                                                                                                                                                                                                                                                                                                                                                                                                                                                                                                                                                                                                                                                                                                                                                                                                                                                   |
| Adjustable Legs:                          | No, Not Required                                                                                                                                                                                                                                                                                                                                                                                                                                                                                                                                                                                                                                                                                                                                                                                                                                                                                                                                                                                |
| Fixings Included:                         | Yes                                                                                                                                                                                                                                                                                                                                                                                                                                                                                                                                                                                                                                                                                                                                                                                                                                                                                                                                                                                             |
| Handle Style:                             | Contemporary                                                                                                                                                                                                                                                                                                                                                                                                                                                                                                                                                                                                                                                                                                                                                                                                                                                                                                                                                                                    |
| Waste Shroud:                             | No                                                                                                                                                                                                                                                                                                                                                                                                                                                                                                                                                                                                                                                                                                                                                                                                                                                                                                                                                                                              |
| Handle Included:                          | Yes, Supplied                                                                                                                                                                                                                                                                                                                                                                                                                                                                                                                                                                                                                                                                                                                                                                                                                                                                                                                                                                                   |
| Handle Type:                              | D-Shape                                                                                                                                                                                                                                                                                                                                                                                                                                                                                                                                                                                                                                                                                                                                                                                                                                                                                                                                                                                         |