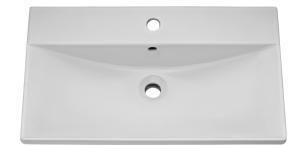

ROXOR

Sales Code: NVM035

**Description:** 800 Thin Edged Basin 1Th

| Product Dime        | isions                                                   |  |
|---------------------|----------------------------------------------------------|--|
| Height (mm):        | 170                                                      |  |
| Width (mm):         | 810                                                      |  |
| Depth (mm):         | 395                                                      |  |
| Nett Weight (kg):   | 14.5                                                     |  |
| Packaging Din       | nensions                                                 |  |
| Height (mm):        | 190                                                      |  |
| Width (mm):         | 830                                                      |  |
| Depth (mm):         | 415                                                      |  |
| Gross Weight (kg    | ): 15                                                    |  |
| Packaging Dat       | a                                                        |  |
| Box Colour:         | Brown Cardboard Box                                      |  |
| Box Qty:            | 1                                                        |  |
| Label Size:         | 100 x 50                                                 |  |
| Label Colour:       | White Label                                              |  |
| Label Qty:          | 2                                                        |  |
| Outer Box Din       | nensions (If Applicable)                                 |  |
| Height (mm):        |                                                          |  |
| Width (mm):         |                                                          |  |
| Depth (mm):         |                                                          |  |
| Gross Weight (kg    | ):                                                       |  |
| Barcode:            | 5056211853435                                            |  |
| Product Detail      | s                                                        |  |
| Country of Origir   | n: China                                                 |  |
| Fitting Instruction | 1: No                                                    |  |
| Certification:      | CE: No WRAS: N/A WRAS No: N/A                            |  |
| Product Material:   | Vitreous China                                           |  |
| Fixing Supplied:    | No                                                       |  |
| Pans/Bidets:        | Trap Style: Not Applicable Includes Seat: Not Applicable |  |
| Seats:              | Seat Type: Not Applicable Material: Not Applicable       |  |
|                     | Function: Not Included Hinge Type: Not Relevant          |  |
|                     | Hinge Material: Not Applicable                           |  |
|                     |                                                          |  |
| Cisterns:           | Operating Type: Not Applicable Fittings: None Included   |  |
|                     | Lever Type: Not Applicable                               |  |
| Basins:             | Tap Hole: One Taphole Chain Stay Hole: No                |  |
| Basins:             | Template: Not Required Waste Type Reg: Slotted           |  |
|                     | Overflow Inc: Not Applicable Overflow Cover: Yes         |  |
|                     | Overnow life. Not Applicable Overnow Cover: Yes          |  |